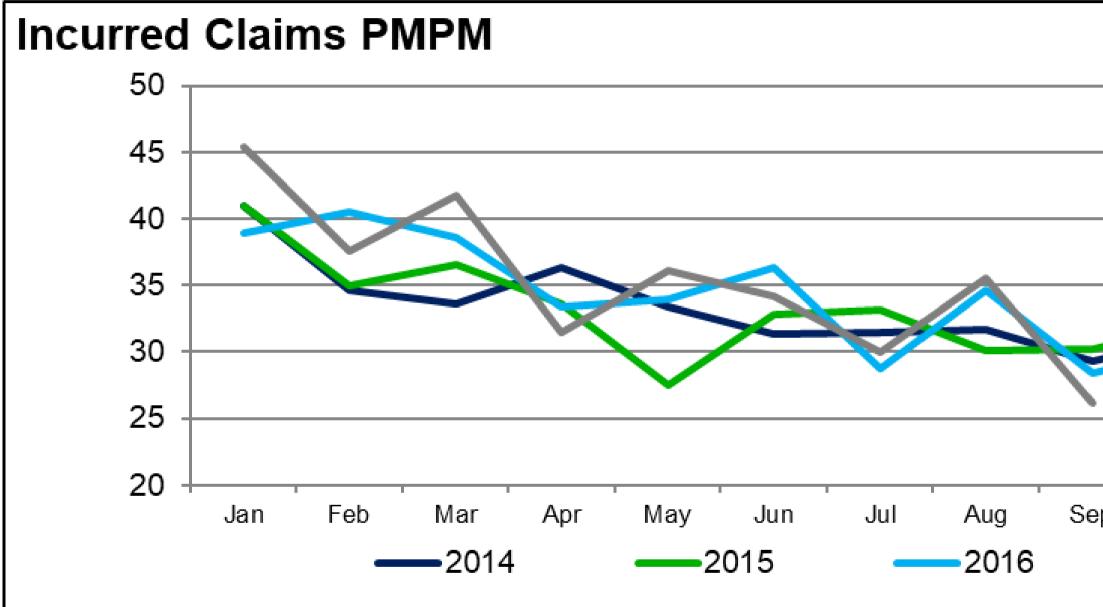

#### **Incurred Claims: Medical & Pharmacy**

| 0 | Oct<br>2017 | Nov | Dec | - |
|---|-------------|-----|-----|---|