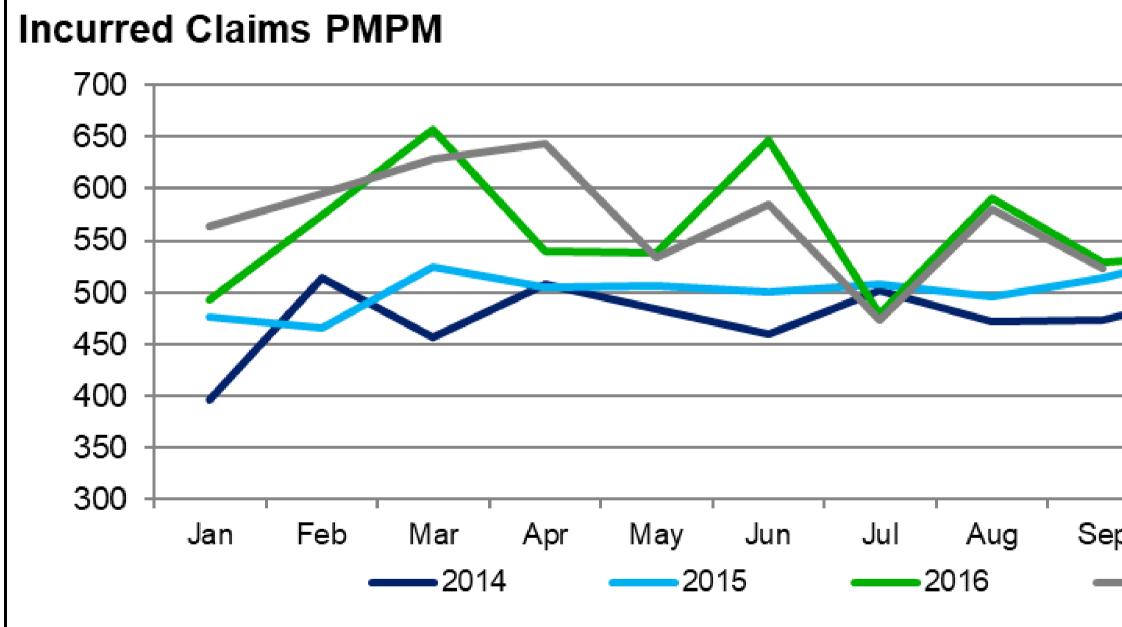

## **Total Incurred Medical Claims Per Member Per Month (PMPM)**

**Dollars in Millions** 