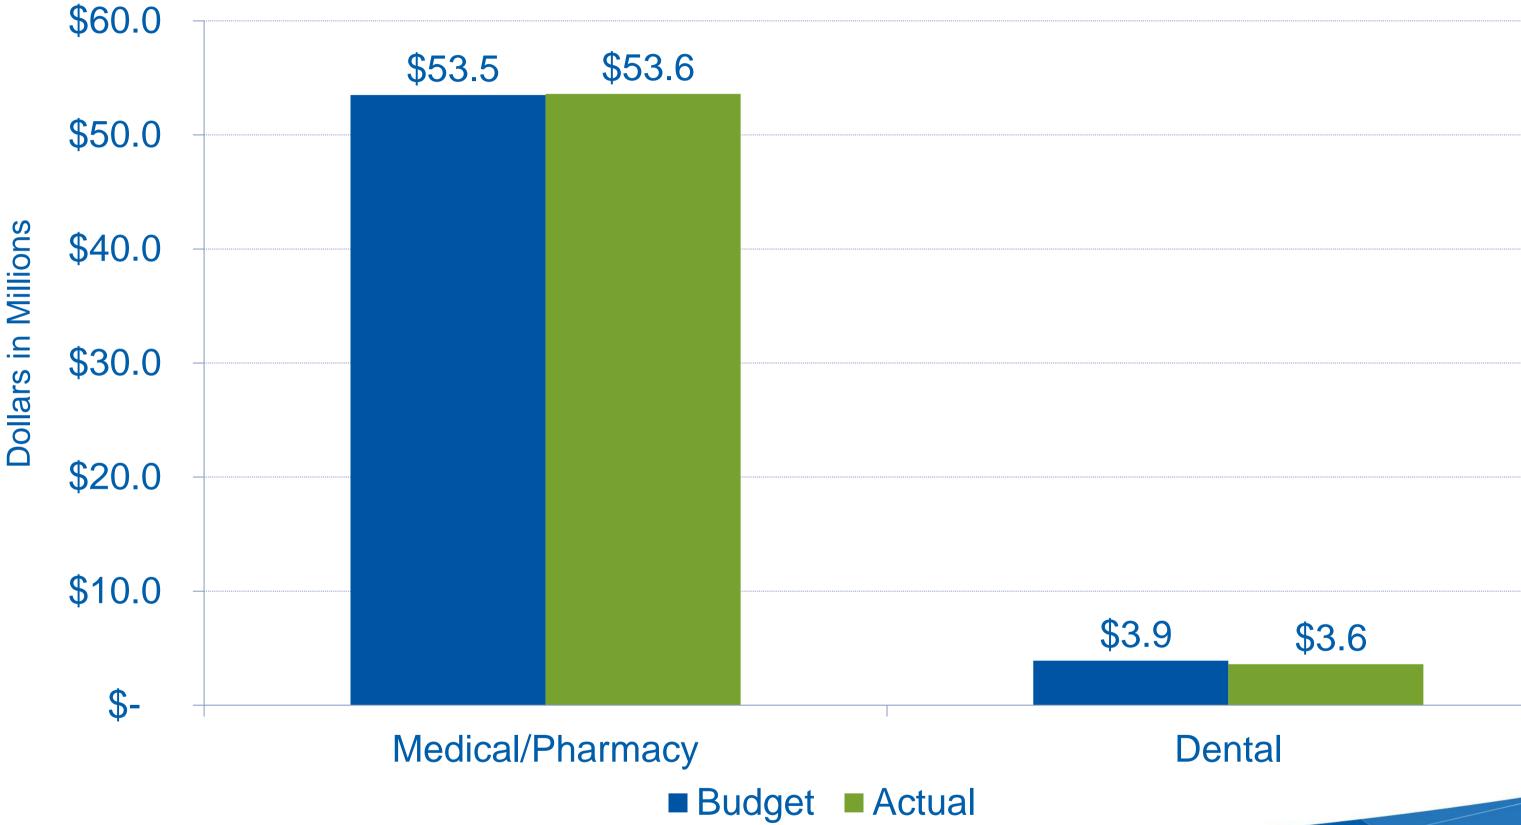

### Self-Insured Plan Costs – Q3 2017 (Claims, admin fees and stop loss premium)

#### **Incurred Claims: Medical & Pharmacy**

| 0 | Oct<br>2017 | Nov | Dec | - |
|---|-------------|-----|-----|---|

# Incurred Claims: Dental

|   |     |              | 1.  |   |
|---|-----|--------------|-----|---|
|   |     |              | 4   |   |
|   |     |              | /   |   |
|   |     | $\checkmark$ |     |   |
|   |     |              |     |   |
| 5 | Oct | Nov          | Dec | 1 |
|   |     | 017          |     |   |