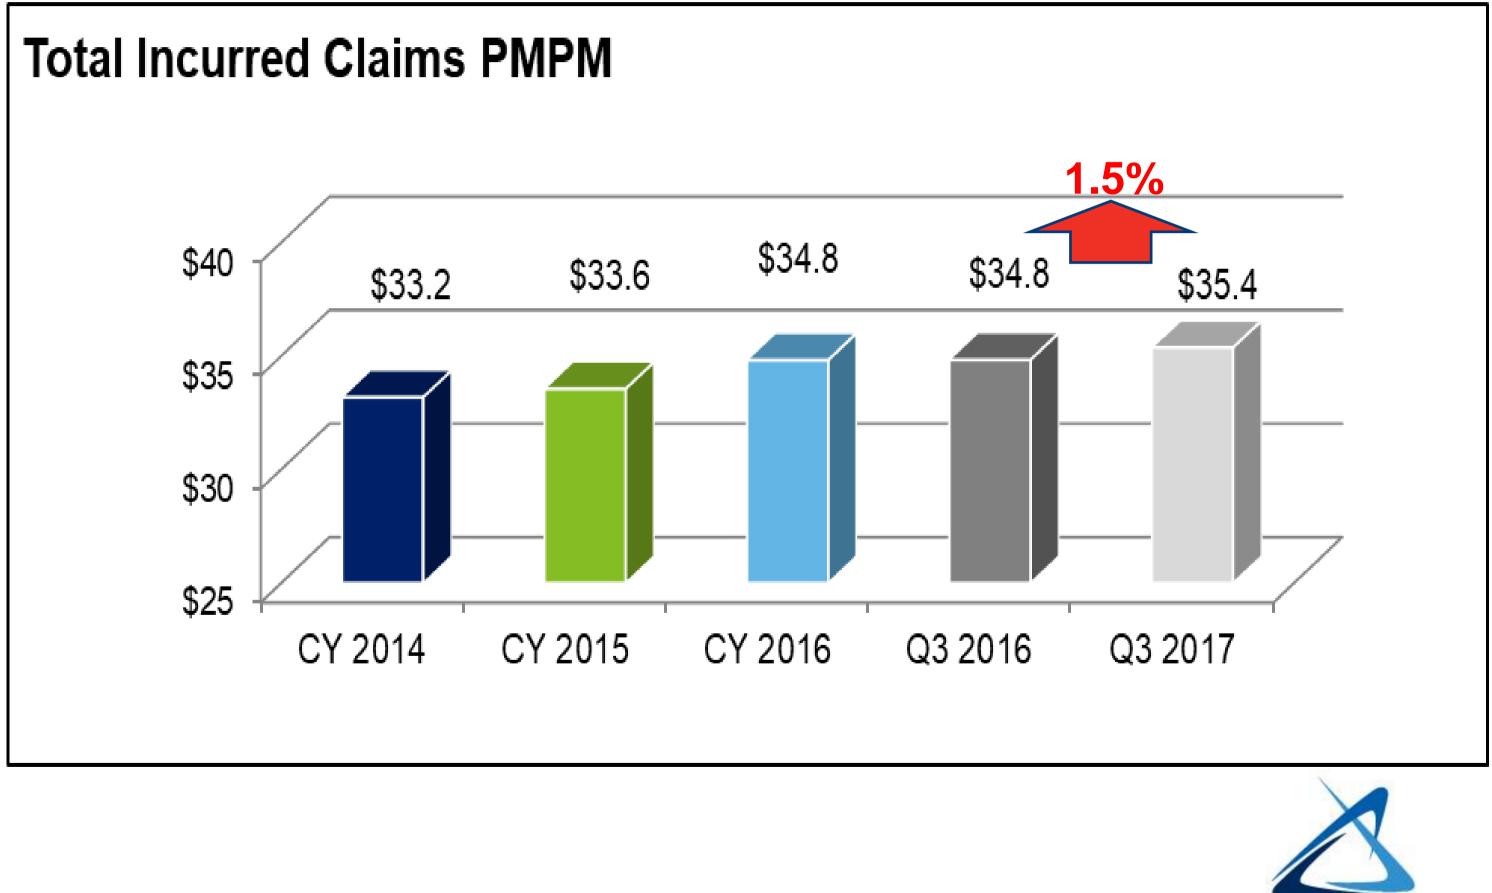

## **Total Incurred Medical Claims Per Member Per Month (PMPM)**

**Dollars in Millions** 