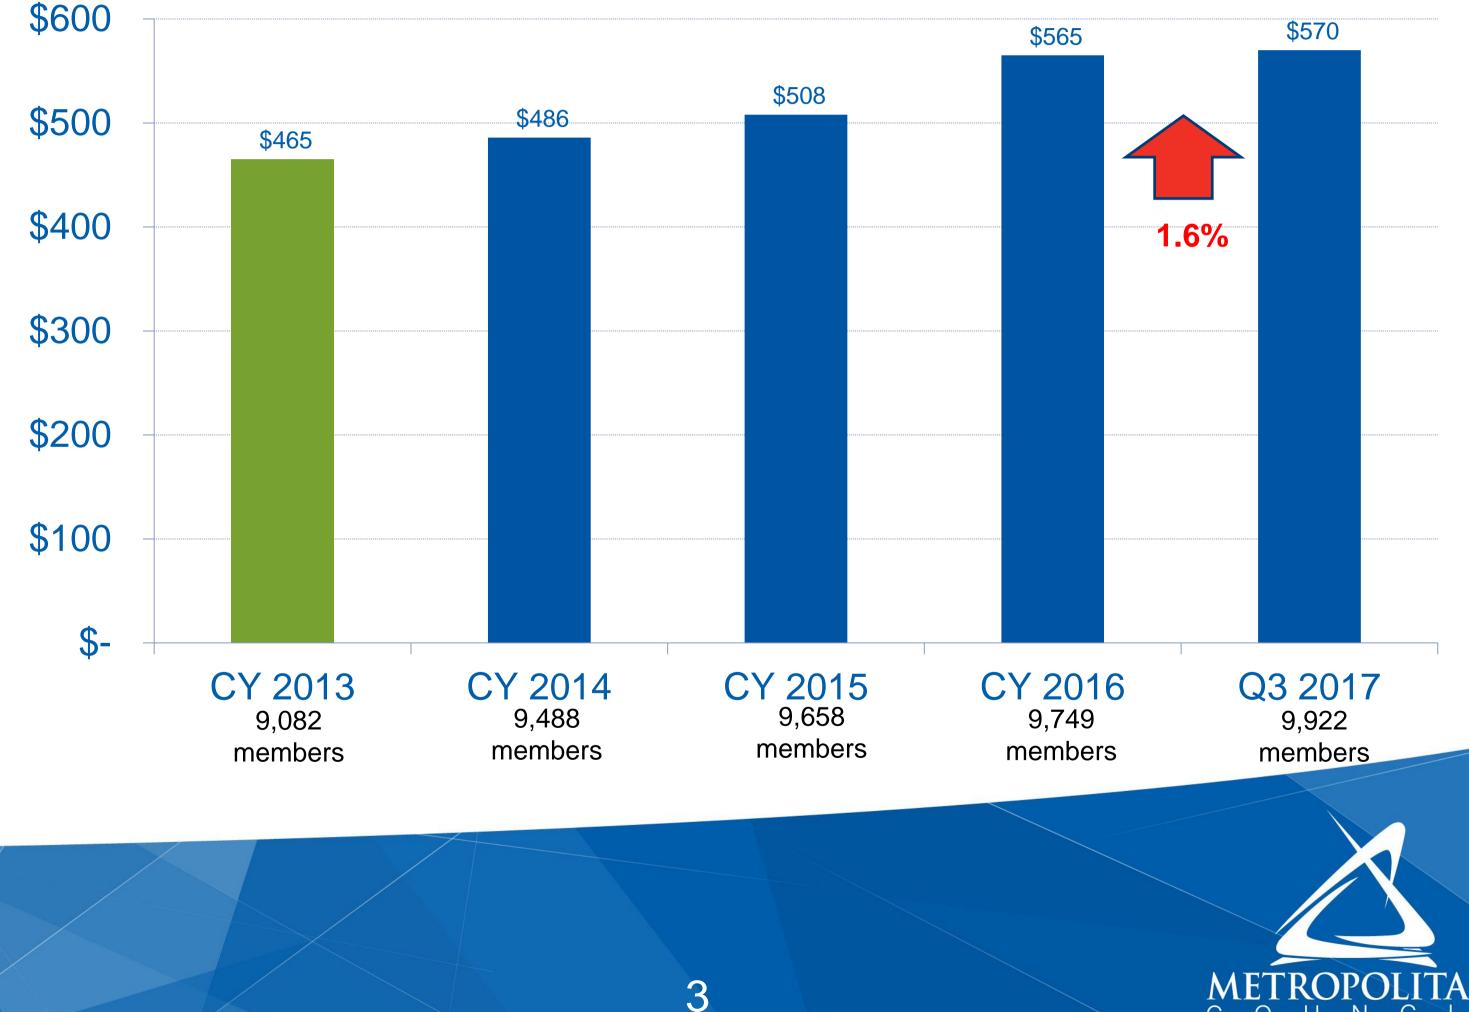

### Self-Insured Plan Costs – Q3 2017 (Claims, admin fees and stop loss premium)

## **Total Incurred Medical Claims Per Member Per Month (PMPM)**

**Dollars in Millions** 