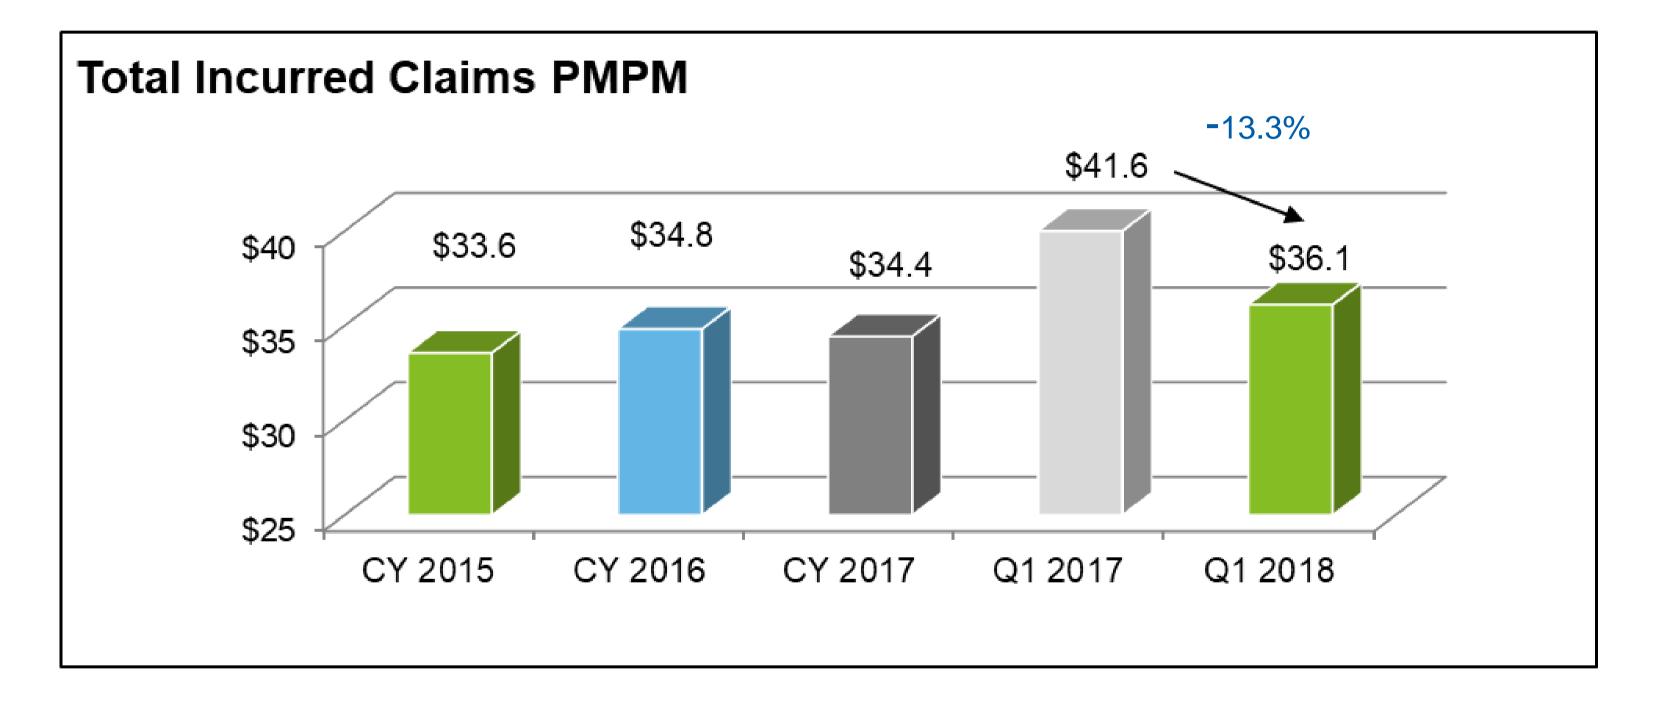

## Total Incurred Medical Claims Per Member Per Month (PMPM)

# **Key Points**

- Medical Claims:
  - 1.8% increase compared to Q1 2017
  - Lower medical trend compared to market
  - Large claims similar to 2017

- Pharmacy Claims:
  - 5.9% increase compared to Q1 2017
  - Higher pharmacy trend was closer to the market rate