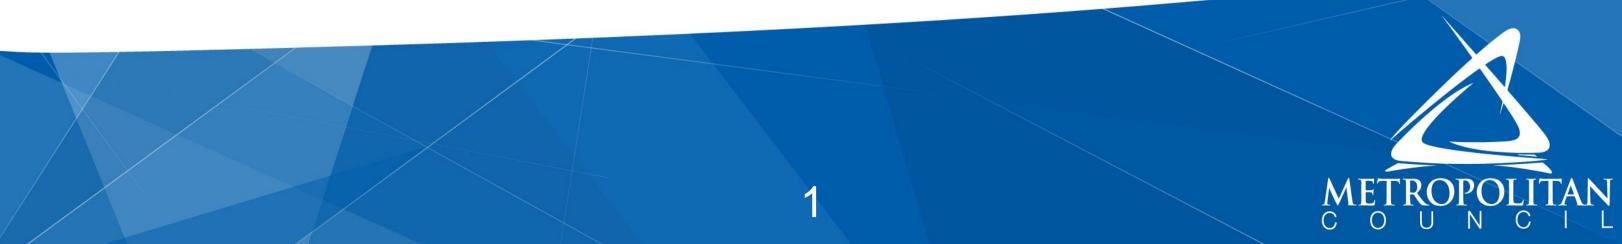

## Total Incurred Medical Claims Per Member Per Month (PMPM)

# **Key Points**

- Medical Claims:
  - 1.8% increase compared to Q1 2017
  - Lower medical trend compared to market
  - Large claims similar to 2017

- Pharmacy Claims:
  - 5.9% increase compared to Q1 2017
  - Higher pharmacy trend was closer to the market rate