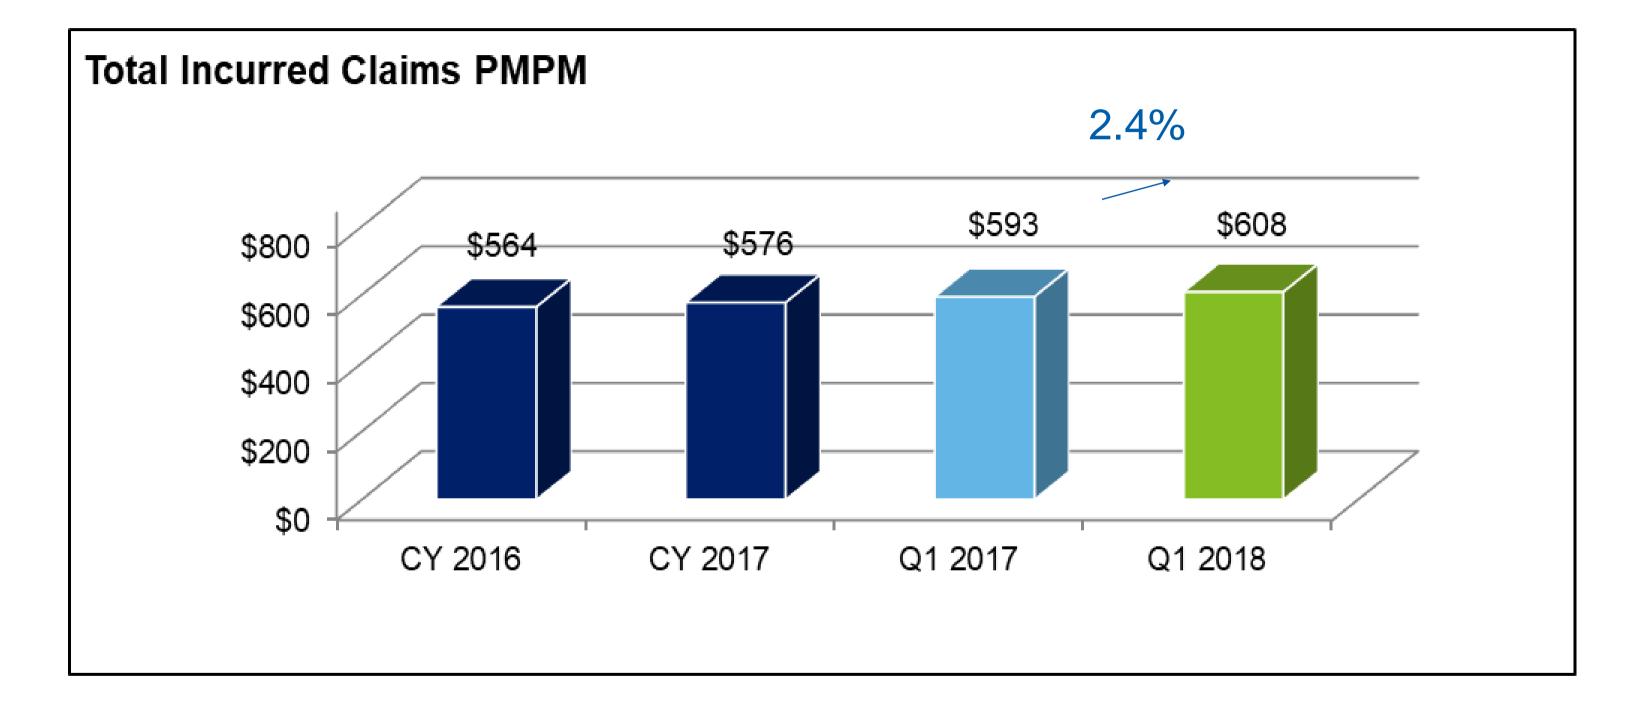

## Total Incurred Medical Claims Per Member Per Month (PMPM)

# **Key Points**

- Medical Claims:
  - 1.8% increase compared to Q1 2017
  - Lower medical trend compared to market
  - Large claims similar to 2017

- Pharmacy Claims:
  - 5.9% increase compared to Q1 2017
  - Higher pharmacy trend was closer to the market rate