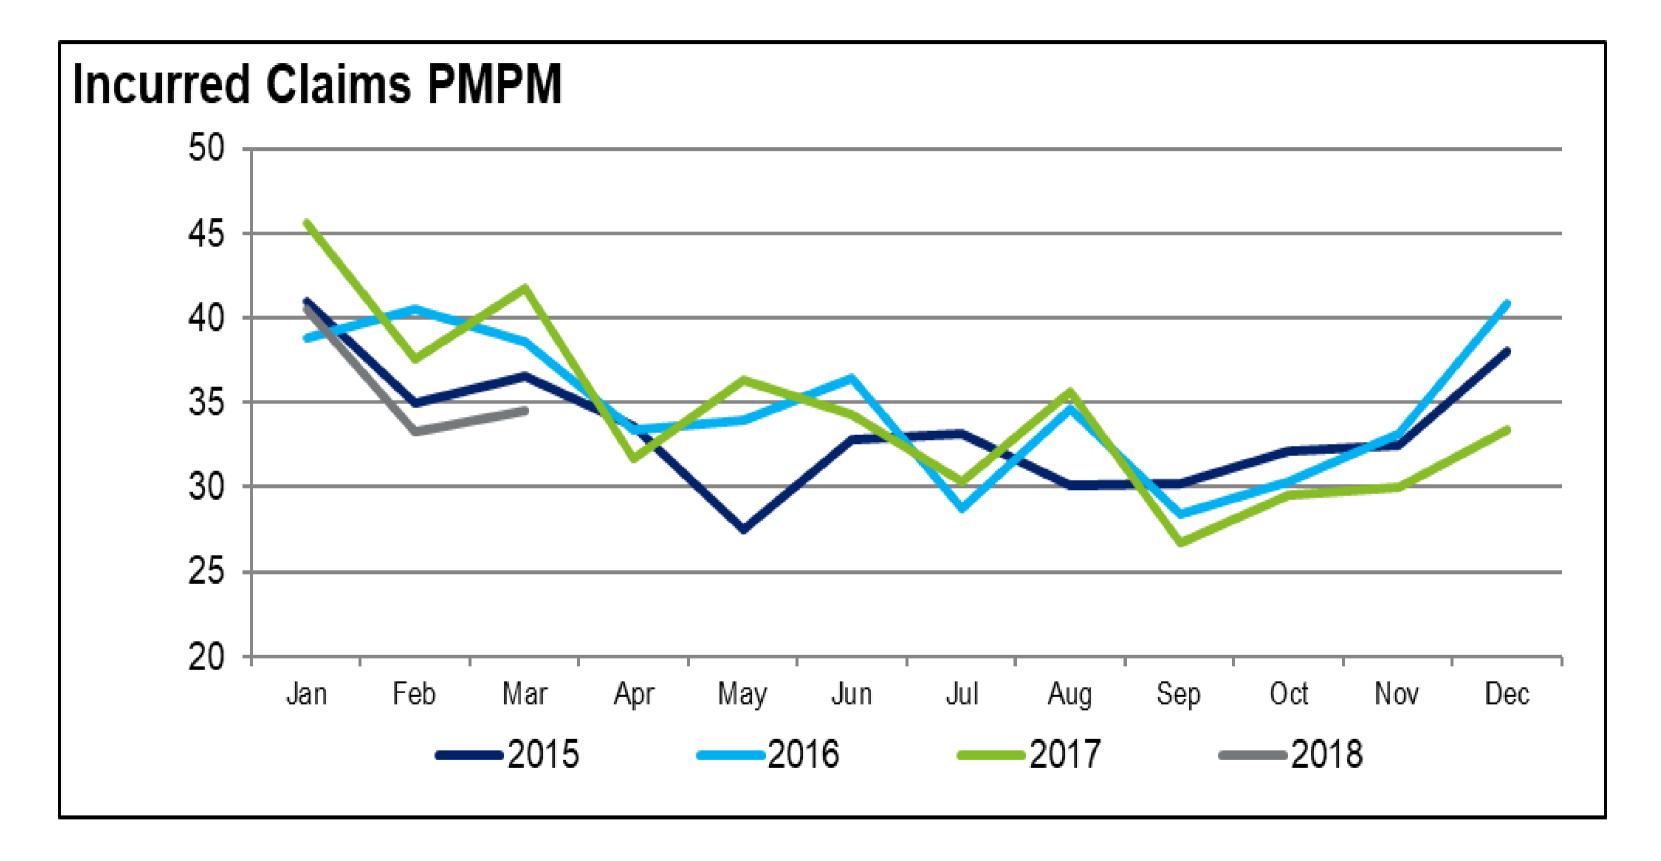

## **Incurred Claims: Medical & Pharmacy**

| Oct Nov Dec<br>2018 | <br>C |
|---------------------|-------|

# **Key Points**

- Medical Claims:
  - 1.8% increase compared to Q1 2017
  - Lower medical trend compared to market
  - Large claims similar to 2017

- Pharmacy Claims:
  - 5.9% increase compared to Q1 2017
  - Higher pharmacy trend was closer to the market rate