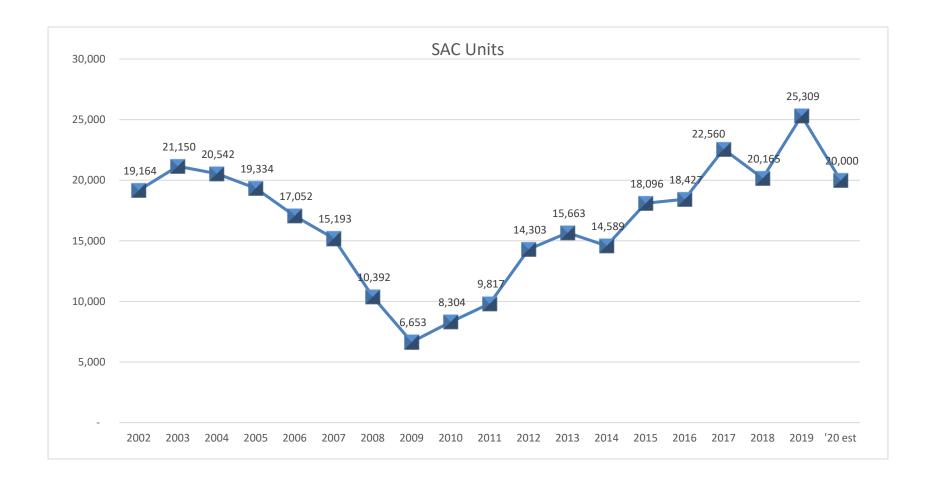

| 254,852        | 65       |  |
| 94,329                 | 70%         | 138,227               | 134,620        | (3,607)  |  |
| (91,074)               | 74%         | (123,831)             | (123,731)      | (100)    |  |
| 2,413                  |             | (7,141)               | (3,499)        | (3,642)  |  |
|                        |             | 33,871                |                |          |  |
|                        |             | 26,730                |                |          |  |
|                        |             | 13,462                |                |          |  |



<sup>\* \$2.6</sup>M of reserve balance is for water supply planning

<sup>\* \$1.7</sup>M of reserve balance is for Stormwater and Green Infrastructure grants

### **SAC Units**





### **SAC Reserve Balance**

#### **End of Year SAC Reserve**



# Housing and Redevelopment Authority

| Revenues                  |
|---------------------------|
| Expenses                  |
| Transfers                 |
| Change in Reserve Balance |
| Beginning Reserve Balance |
|                           |

**Ending Reserve Balance** 

| Housing and Redevelopment Authority |          |                       |                |          |
|-------------------------------------|----------|-----------------------|----------------|----------|
| 2020 YTD<br>Results                 | % Budget | Projected<br>Year-End | 2020<br>Budget | Variance |
| 63,529                              | 79%      | 83,598                | 80,598         | 3,000    |
| 57,756                              |