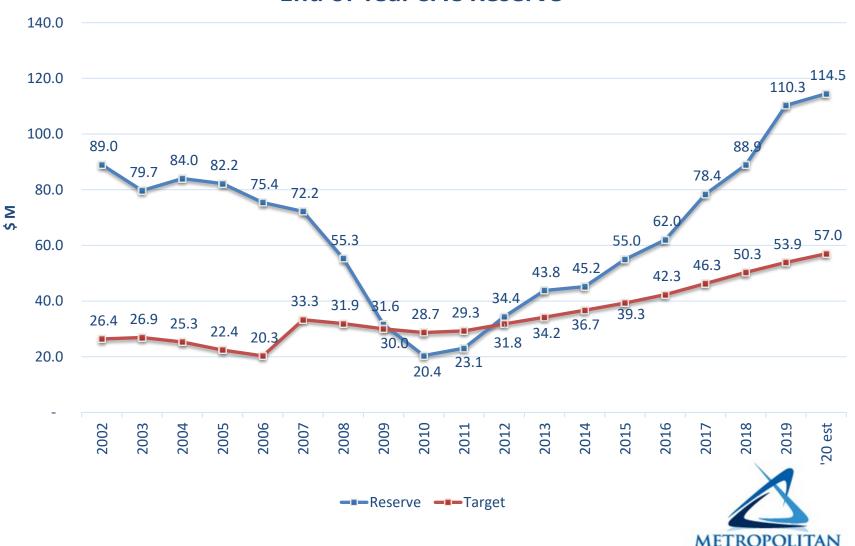

70%         | 138,227               | 134,620        | (3,607)  |  |
| (91,074)               | 74%         | (123,831)             | (123,731)      | (100)    |  |
| 2,413                  |             | (7,141)               | (3,499)        | (3,642)  |  |
|                        |             | 33,871                |                |          |  |
|                        |             | 26,730                |                |          |  |
|                        |             | 13,462                |                |          |  |



<sup>\* \$2.6</sup>M of reserve balance is for water supply planning

<sup>\* \$1.7</sup>M of reserve balance is for Stormwater and Green Infrastructure grants

### **SAC Units**





### **SAC Reserve Balance**

#### **End of Year SAC Reserve**



# Housing and Redevelopment Authority

| Revenues                  |
|---------------------------|
| Expenses                  |
| Transfers                 |
| Change in Reserve Balance |
| Beginning Reserve Balance |
|                           |

**Ending Reserve Balance** 

| Housing and Redevelopment Authority |          |                       |                |          |
|-------------------------------------|----------|-----------------------|----------------|----------|
| 2020 YTD<br>Results                 | % Budget | Projected<br>Year-End | 2020<br>Budget | Variance |
| 63,529                              | 79%      | 83,598                | 80,598         | 3,000    |
| 57,756                              | 72%      | 78,391                | 80,541         | 2,150    |
| (6