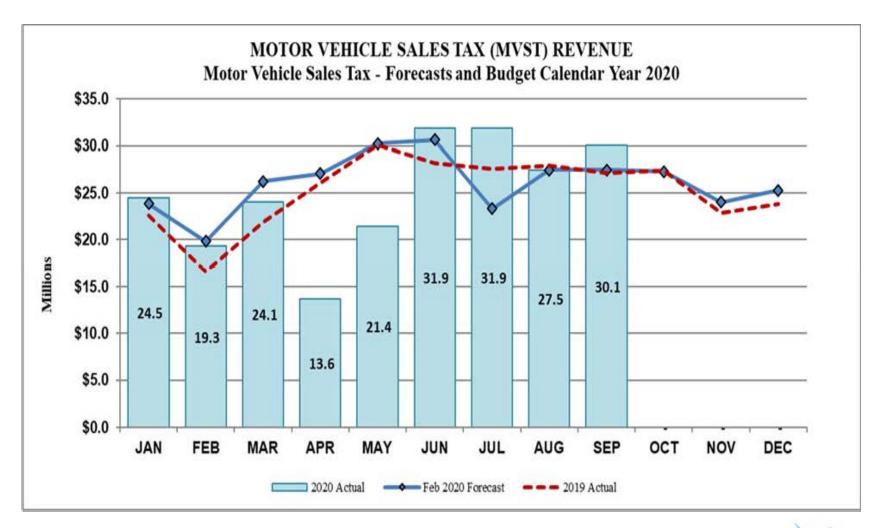

83,738   | 444             |  |  |
| 59,180               | 64%      | 80,622  | 87%    | 92,927   | 12,305          |  |  |
| (1,039)              | 61%      | (1,702) | 100%   | (1,702)  | 0               |  |  |
| 5,328                |          | 1,858   |        | (10,891) | 12,749          |  |  |
|                      |          | 29,500  |        |          |                 |  |  |
|                      | -        |         | -      |          |                 |  |  |
|                      | =        | 31,358  | <br>   |          |                 |  |  |
|                      |          |         |        |          |                 |  |  |
|                      |          | 9,463   |        |          |                 |  |  |



### **Motor Vehicle Sales Tax Revenues**





### Motor Vehicle Sales Tax Reserve Balance





### **Metro Transit Bus Operations**

Revenues

Expenses

**Transfers** 

Change in Reserve Balance

Beginning Reserve Balance

**Ending Reserve Balance** 

Target Balance

❖ Includes \$1.034M of TOD

|                        | M           | etro Transit          | - Bus          |          |
|------------------------|-------------|-----------------------|----------------|----------|
| 2020<br>YTD<br>Results | %<br>Budget | Projected<br>Year-End | 2020<br>Budget | Variance |
| 233,253                | 67%         | 338,722               | 346,733        | (8,011)  |
| 219,872                | 65%         | 313,728               | 340,210        | 26,482   |
| (19,308)               | 73%         | (24,994)              | (26,463)       |