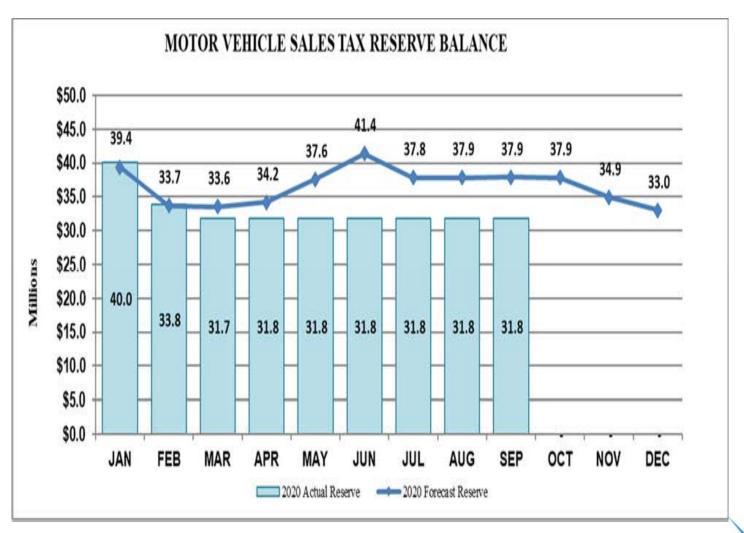

| 64%      | 80,622  | 87%    | 92,927   | 12,305          |  |  |
| (1,039)              | 61%      | (1,702) | 100%   | (1,702)  | 0               |  |  |
| 5,328                |          | 1,858   |        | (10,891) | 12,749          |  |  |
|                      |          | 29,500  |        |          |                 |  |  |
|                      | -        |         | -      |          |                 |  |  |
|                      | =        | 31,358  | <br>   |          |                 |  |  |
|                      |          |         |        |          |                 |  |  |
|                      |          | 9,463   |        |          |                 |  |  |



### **Motor Vehicle Sales Tax Revenues**





### Motor Vehicle Sales Tax Reserve Balance





### **Metro Transit Bus Operations**

Revenues

Expenses

**Transfers** 

Change in Reserve Balance

Beginning Reserve Balance

**Ending Reserve Balance** 

Target Balance

❖ Includes \$1.034M of TOD

|                        | M           | etro Transit          | - Bus          |          |
|------------------------|-------------|-----------------------|----------------|----------|
| 2020<br>YTD<br>Results | %<br>Budget | Projected<br>Year-End | 2020<br>Budget | Variance |
| 233,253                | 67%         | 338,722               | 346,733        | (8,011)  |
| 219,872                | 65%         | 313,728               | 340,210        | 26,482   |
| (19,308)               | 73%         | (24,994)              | (26,463)       | 1,469    |
| (5,927)                |