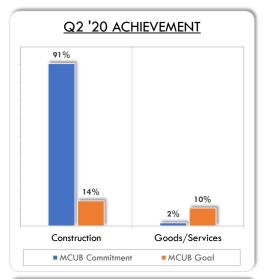

## Q2 '20 - Summary of MCUB Utilization

|                                            |                                         | CONSTRUCTION           | GOODS & SERVICES       | TOTAL SPEND     |                |    |
|--------------------------------------------|-----------------------------------------|------------------------|------------------------|-----------------|----------------|----|
| <b>Q2</b> - A                              | LL SPEND - MCUB ELIGIBLE:               | \$3,272,774.98         | \$60,388,236.5         | \$63,661,011.49 |                |    |
| Q2 - MCUB ACTUAL SPEND:                    |                                         |                        |                        | \$3,996,909.4   | 6.28%          |    |
| Construction Procurements (# trans / \$ ve |                                         |                        |                        | 5               | \$2,967,342.2  | 4. |
|                                            | Actual Spend on MCUB                    | of MCUB Eligible :     | 91%                    |                 | T              |    |
|                                            | Purchase O                              | rders Transactions     | 5                      | \$2,967,342.19  |                |    |
| God                                        | ods & Services Procurements             |                        | (# trans / \$ value) : | 1297            | \$1,029,567.24 | 1. |
|                                            | Actual Spend on MCUB                    | of MCUB Eligible :     | 2%                     |                 | 7              | 1  |
|                                            |                                         | P-Card Transactions    | 96                     | \$48,851.67     | -              |    |
|                                            | Purchase                                | Orders Transactions    | 1,297                  | \$980,715.57    | ]              |    |
| Q1 - M                                     | ACUB COMMITMENT:                        |                        | \$4,772,868.4          |                 |                |    |
| Construction Procurements                  |                                         |                        | (# trans / \$ value) : | 18              | \$661,222.5    |    |
|                                            | Actual Spend on MCUB                    | of MCUB Eligible :     | 8%                     |                 |                |    |
|                                            | Subcon                                  | tracting opportunity:  | 1                      | \$481,900       |                |    |
|                                            | Purchase                                | Orders Transactions    | 17                     | \$179,322.54    |                |    |
| God                                        | ods & Services Procurements             | (# trans / \$ value) : | 15,352                 | \$4,111,645.9   |                |    |
|                                            | Actual Spend on MCUB                    | 7%                     |                        |                 |                |    |
|                                            | Subcontracting opportunity:             |                        | 401                    | \$2,195,618     |                |    |
|                                            |                                         | 75                     | \$55,471               |                 |                |    |
|                                            | Purchase                                | Orders Transactions    | 14,944                 | \$1,860,556.70  |                |    |
| Compar                                     | rison - Q2 & Q1                         |                        |                        |                 |                |    |
|                                            | Actual Spend on MCUB of MCUB Eligible : | Decreased              | (\$775,958.97)         |                 |                |    |
|                                            | Construction                            | increased              | \$2,306,119.69         |                 |                |    |
|                                            | Goods & Services                        | Decreased              | (\$3,082,078.66)       |                 |                |    |
| MCUB L                                     | Jtilization YT                          |                        |                        |                 |                |    |
|                                            | Construction                            | Total Inclusion \$     | \$7,173,218.40         |                 |                |    |
|                                            | ( 2020 MCUB Goal : 14%)                 | Total MCUB Spend       | \$3,604,526.20         |                 |                |    |
|                                            |                                         | MCUB Spend %           | 50.25%                 |                 |                |    |