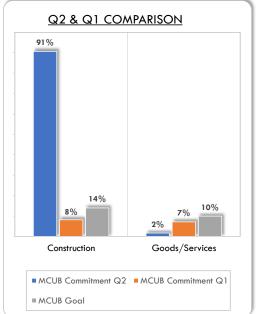

## Q2 '20 - Summary of MCUB Utilization

|                                            |                                         | CONSTRUCTION           | GOODS & SERVICES       | TOTAL SPEND     |                |    |
|--------------------------------------------|-----------------------------------------|------------------------|------------------------|-----------------|----------------|----|
| <b>Q2</b> - A                              | LL SPEND - MCUB ELIGIBLE:               | \$3,272,774.98         | \$60,388,236.5         | \$63,661,011.49 |                |    |
| Q2 - MCUB ACTUAL SPEND:                    |                                         |                        |                        | \$3,996,909.4   | 6.28%          |    |
| Construction Procurements (# trans / \$ ve |                                         |                        |                        | 5               | \$2,967,342.2  | 4. |
|                                            | Actual Spend on MCUB                    | of MCUB Eligible :     | 91%                    |                 | T              |    |
|                                            | Purchase O                              | rders Transactions     | 5                      | \$2,967,342.19  |                |    |
| God                                        | ods & Services Procurements             |                        | (# trans / \$ value) : | 1297            | \$1,029,567.24 | 1. |
|                                            | Actual Spend on MCUB                    | of MCUB Eligible :     | 2%                     |                 | 7              | 1  |
|                                            |                                         | P-Card Transactions    | 96                     | \$48,851.67     | -              |    |
|                                            | Purchase                                | Orders Transactions    | 1,297                  | \$980,715.57    | ]              |    |
| Q1 - M                                     | ACUB COMMITMENT:                        |                        | \$4,772,868.4          |                 |                |    |
| Construction Procurements                  |                                         |                        | (# trans / \$ value) : | 18              | \$661,222.5    |    |
|                                            | Actual Spend on MCUB                    | of MCUB Eligible :     | 8%                     |                 |                |    |
|                                            | Subcon                                  | tracting opportunity:  | 1                      | \$481,900       |                |    |
|                                            | Purchase                                | Orders Transactions    | 17                     | \$179,322.54    |                |    |
| God                                        | ods & Services Procurements             | (# trans / \$ value) : | 15,352                 | \$4,111,645.9   |                |    |
|                                            | Actual Spend on MCUB                    | 7%                     |                        |                 |                |    |
|                                            | Subcontracting opportunity:             |                        | 401                    | \$2,195,618     |                |    |
|                                            |                                         | 75                     | \$55,471               |                 |                |    |
|                                            | Purchase                                | Orders Transactions    | 14,944                 | \$1,860,556.70  |                |    |
| Compar                                     | rison - Q2 & Q1                         |                        |                        |                 |                |    |
|                                            | Actual Spend on MCUB of MCUB Eligible : | Decreased              | (\$775,958.97)         |                 |                |    |
|                                            | Construction                            | increased              | \$2,306,119.69         |                 |                |    |
|                                            | Goods & Services                        | Decreased              | (\$3,082,078.66)       |                 |                |    |
| MCUB L                                     | Jtilization YT                          |                        |                        |                 |                |    |
|                                            | Construction                            | Total Inclusion \$     | \$7,173,218.40         |                 |                |    |
|                                            | ( 2020 MCUB Goal : 14%)                 | Total MCUB Spend       | \$3,604,526.20         |                 |                |    |
|                                            |                                         | MCUB Spend %           | 50.25%                 |                 |                |    |