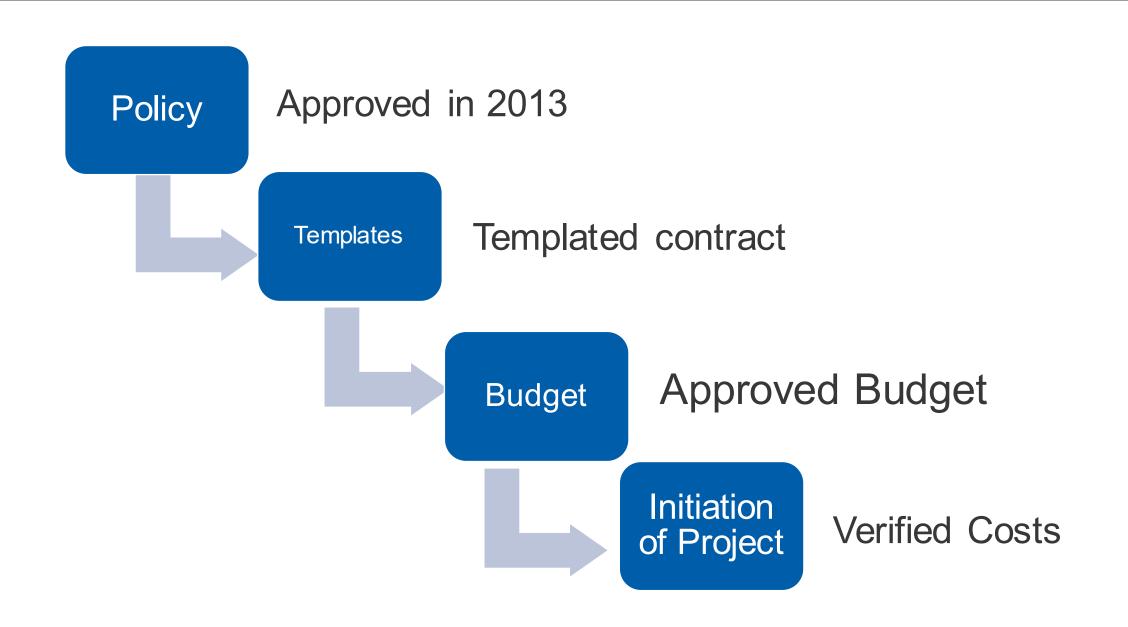

entified below.

- Accept or reject any offer for any procurement of goods or services valued at not more than \$500,000
- 2. Accept or reject any offer for any procurement of construction or design-build services valued at not more than \$2,500,000 \$10,000,000 that meet these identified conditions.
  - a. The project for which the services are required is included in the Metropolitan Counciladopted capital program.
  - b. The amount of the offer the Regional Administrator would accept is less than the engineer's cost estimate plus 10% or a review of the engineer's estimate is evaluated to determine why it is over the 10% with General Manager or Division Director approval.
  - c. Sufficient funds are available in the capital budget to complete the resulting contract.

### Policy History



# Metropolitan Council

#### **Market Volatility**

Supply Chain Shortages

Price Volatility

Labor Shortage

Fewer Bids



#### Impact to Small Business

Less capital to float price increases

Less capital to float extended solicitation processes

Timing is critical

#### Intent to Reduce Bid Validity Timeframe

Bid Validity = Bid opening to contract execution

Commitment to price and terms

Peer agencies bid validity

Reduce Council bid validity to 45 days

#### **Analysis of Data**



#### **Proposed Action**

That the Metropolitan Council adopt the attached version of FM 14-2, Expenditures for the Procurement of Goods, Services and Real Estate Policy and authorize the Regional Administrator to award construction and design-build contracts where:

(a) The value of the contract does no