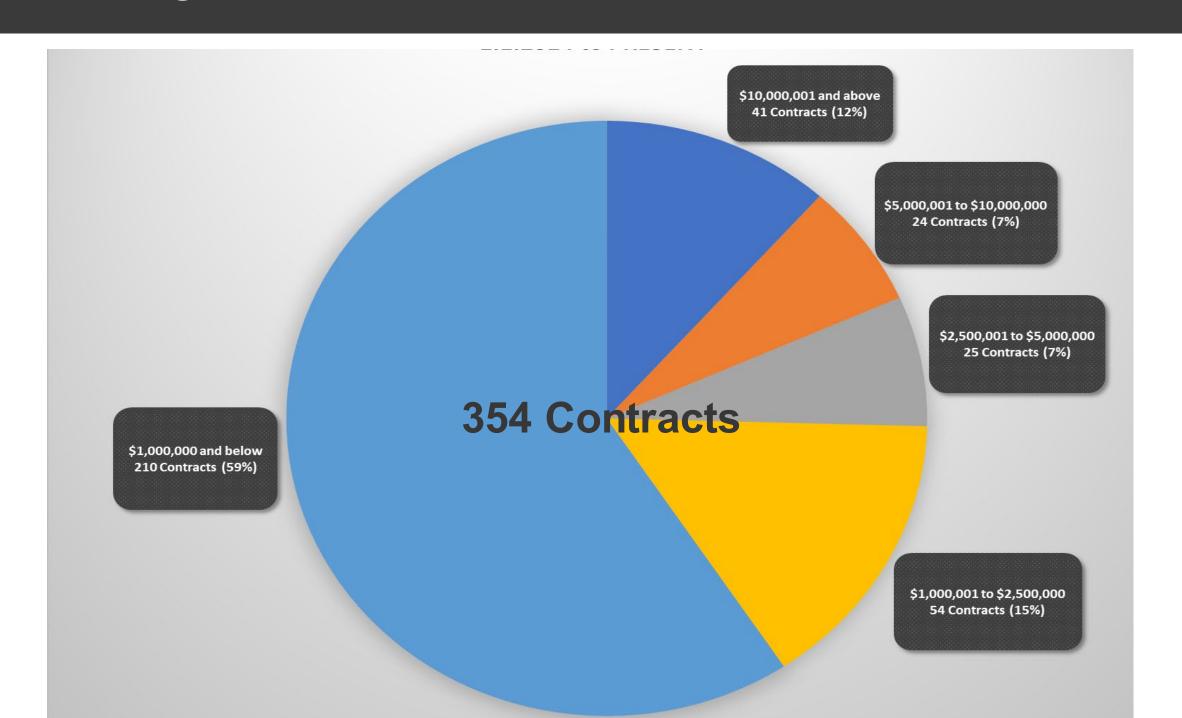

s less than the engineer's cost estimate plus 10% or a review of the engineer's estimate is evaluated to determine why it is over the 10% with General Manager or Division Director approval.
  - c. Sufficient funds are available in the capital budget to complete the resulting contract.

### Policy History



# Metropolitan Council

#### **Market Volatility**

Supply Chain Shortages

Price Volatility

Labor Shortage

Fewer Bids



#### Impact to Small Business

Less capital to float price increases

Less capital to float extended solicitation processes

Timing is critical

#### Intent to Reduce Bid Validity Timeframe

Bid Validity = Bid opening to contract execution

Commitment to price and terms

Peer agencies bid validity

Reduce Council bid validity to 45 days

#### **Analysis of Data**



#### **Proposed Action**

That the Metropolitan Council adopt the attached version of FM 14-2, Expenditures for the Procurement of Goods, Services and Real Estate Policy and authorize the Regional Administrator to award construction and design-build contracts where:

(a) The value of the contract does not exceed \$10,000,000;