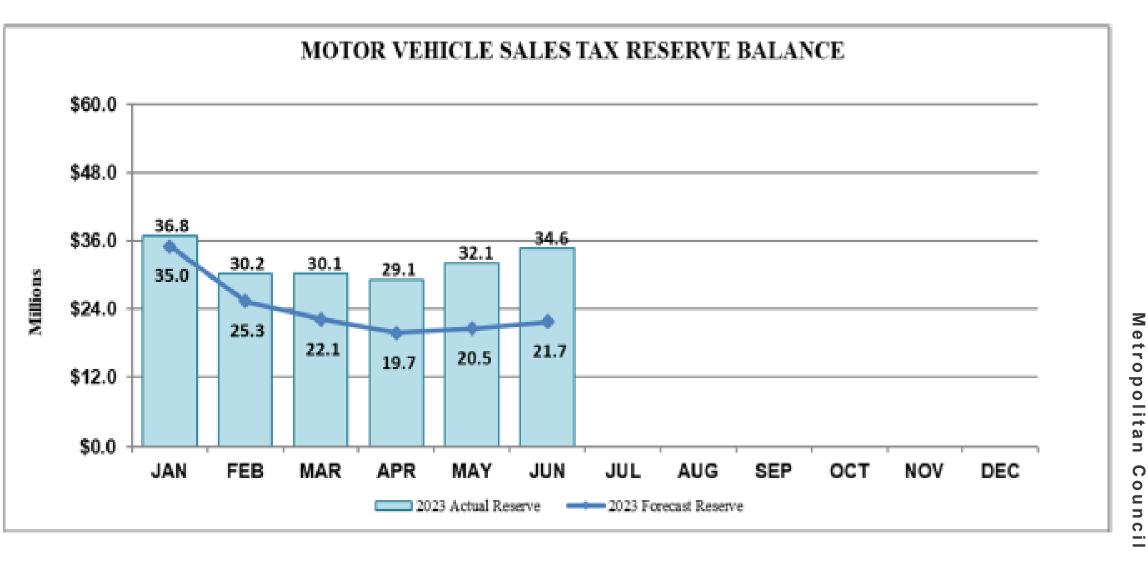

|      |
| Expenses               | 48,160              | 48%         | 101,854                |      |
| Transfers              | (917)               | 32%         | (2,816)                |      |
| Change                 | 19,927              |             | (4,257)                |      |
| Beginning Balance      |                     |             | 29,988                 |      |
| Ending Reserve Balance |                     |             | \$25,731               |      |
|                        |                     |             |                        |      |
| Target Balance         |                     |             | \$10,276               |      |

\$ in thousands



### **Motor Vehicle Sales Tax Revenues**





## Motor Vehicle Sales Tax Reserve Balance





## **Metro Transit Bus Operations**

|                        | 2023 YTD<br>Results | % of Budget | Projected Year-<br>End | 2023 |
|------------------------|---------------------|-------------|------------------------|------|
| Revenues               | \$258,576           | 55%         | \$468,062              |      |
| Expenses               | 145,828             | 39%         | 324,470                |      |
| Transfers              | (13,069)            | 30%         | (45,294)               |      |
| Change                 | 99,679              |             | 98,298                 |      |
| Beginning Balance      |                     |             | 139,482                |      |
| Ending Reserve Balance |                     |             | \$237,780              |      |
|