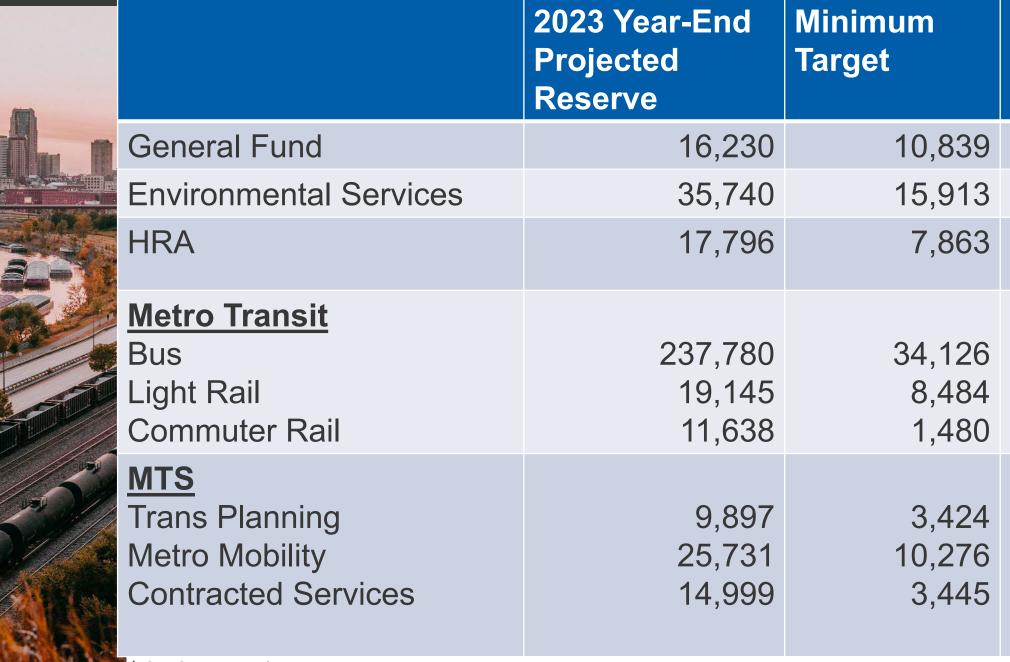

## **Operating Reserves**

\$ in thousands

## **General Fund Operating**

|                                   | 2023 YTD<br>Results | % of Budget | Projected Year-<br>End | 202<br>Bu |
|-----------------------------------|---------------------|-------------|------------------------|-----------|
| Revenues                          | \$1,149             | 7%          | \$18,619               |           |
| Expenses                          | 41,935              | 39%         | 105,855                |           |
| Transfers                         | 33,380              | 39%         | 83,880                 |           |
| Change                            | (7,406)             |             | (3,356)                |           |
| Beginning Balance                 |                     |             | 31,144                 |           |
| Assigned/Committed                |                     |             | (7,729)                |           |
| Carry Forward – Amendment         |                     |             | (3,829)                |           |
| Ending Reserve Balance            |                     |             | \$16,230               |           |
| Target Balance<br>\$ in thousands |                     |             | \$10,839               |           |

## **Environmental Services Operating**

|                        | 2023 YTD<br>Results | % of Budget | Projected Year-<br>End | 2023 E |
|------------------------|---------------------|-------------|------------------------|--------|
| Revenues               | \$140,820           | 49%         | \$294,998              |        |
| Expenses               | 71,273              | 45%         | 167,134                |        |
| Transfers              | (63,847)            | 49%         | (130,373)              |        |
| Change                 | 5,700               |             | (2,509)                |        |
| Beginning Balance      |                     |             | 38,249                 |        |
| Ending Reserve Balance |                     |             | \$35,740               |        |
|                        |                     |             |                        |        |
| Target Balance         |                     |             | \$15,913               |        |

## Housing and Redevelopment Authority

|                        | 2023 YTD<br>Results | % of Budget | Projected Year-<br>End | 2023 E |
|------------------------|---------------------|-------------|------------------------|--------|
| Revenues               | \$46,455            | 50%         | \$99,266               |        |
| Expenses               | 45,956              | 49%         | 96,297                 |        |
| Transfers              | (508)               | 31%         | (1,590)                |        |
| Change                 | (9)                 |             | 1,379                  |        |
| Beginning Balance      |                     |             | 16,417                 |        |
| Ending Reserve Balance |                     |             | \$17,796               |        |
|                        |                     |             |                        |        |
| Target Balance         |                     |             | \$7,863                |        |

## **MTS – Metro Mobility**

|                        | 2023 YTD<br>Results | % of Budget | Projected Year-<br>End | 2023 |
|------------------------|---------------------|-------------|------------------------|------|
| Revenues               | \$69,004            | 68%         | \$100,413              |      |
| Expenses               | 48,160              | 48%         | 101,854                |      |
| Transfers              | (917)               | 32%         | (2,816)                |      |
| Change                 | 19,927              |             | (4,257)                |      |
| Beginning Balance      |                     |             | 29,988                 |      |
| Ending Reserve Balance |                     |             | \$25,731               |      |
|                        |                     |             |                        |      |
| Target Balance         |                     |             | \$10,276               |      |

## **Metro Transit Bus Operations**

|                        | 2023 YTD<br>Results | % of Budget | Projected Year-<br>End | 2023 |
|------------------------|---------------------|-------------|------------------------|------|
| Revenues               | \$258,576           | 55%         | \$468,062              |      |
| Expenses               | 145,828             | 39%         | 324,470                |      |
| Transfers              | (13,069)            | 30%         | (45,294)               |      |
| Change                 | 99,679              |             | 98,298                 |      |
| Beginning Balance      |                     |             | 139,482                |      |
| Ending Reserve Balance |                     |             | \$237,780              |      |
|                        |                     |             |                        |      |
| Target Balance         |                     |             | \$34,126               |      |

## Metro Transit Light Rail Operations

|                        | 2023 YTD<br>Results | % of Budget | Projected Year-<br>End | 2023 |
|------------------------|---------------------|-------------|------------------------|------|
| Revenues               | \$40,638            | 40%         | \$101,692              |      |
| Expenses               | 33,131              | 42%         | 76,740                 |      |
| Transfers              | (10,713)            | 44%         | (22,986)               |      |
| Change                 | (3,206)             |             | 1,966                  |      |
| Beginning Balance      |                     |             | 17,178                 |      |
| Ending Reserve Balance |                     |             | \$19,144               |      |
|                        |                     |             |                        |      |
| Target Balance         |                     |             | \$8,484                |      |

## Metro Transit Commuter Rail Operations

|                   | 2023 YTD<br>Results | % of Budget | Projected Year-<br>End | 2023 |
|-------------------|---------------------|-------------|------------------------|------|
| Revenues          | \$6,017             | 39%         | \$15,003               |      |
| Expenses          | 5,295               | 34%         | 13,205                 |      |
| Transfers         | (479)               | 19%         | (1,193)                |      |
| Change            | 243                 |             | 605                    |      |
| Beginning Balance |                     |             | 11,033                 |      |
| Ending Reserve Ba | lance               |             | \$11,638               |      |
|                   |                     |             |                        |      |
| Target Balance    |                     |             | \$1,480                |      |