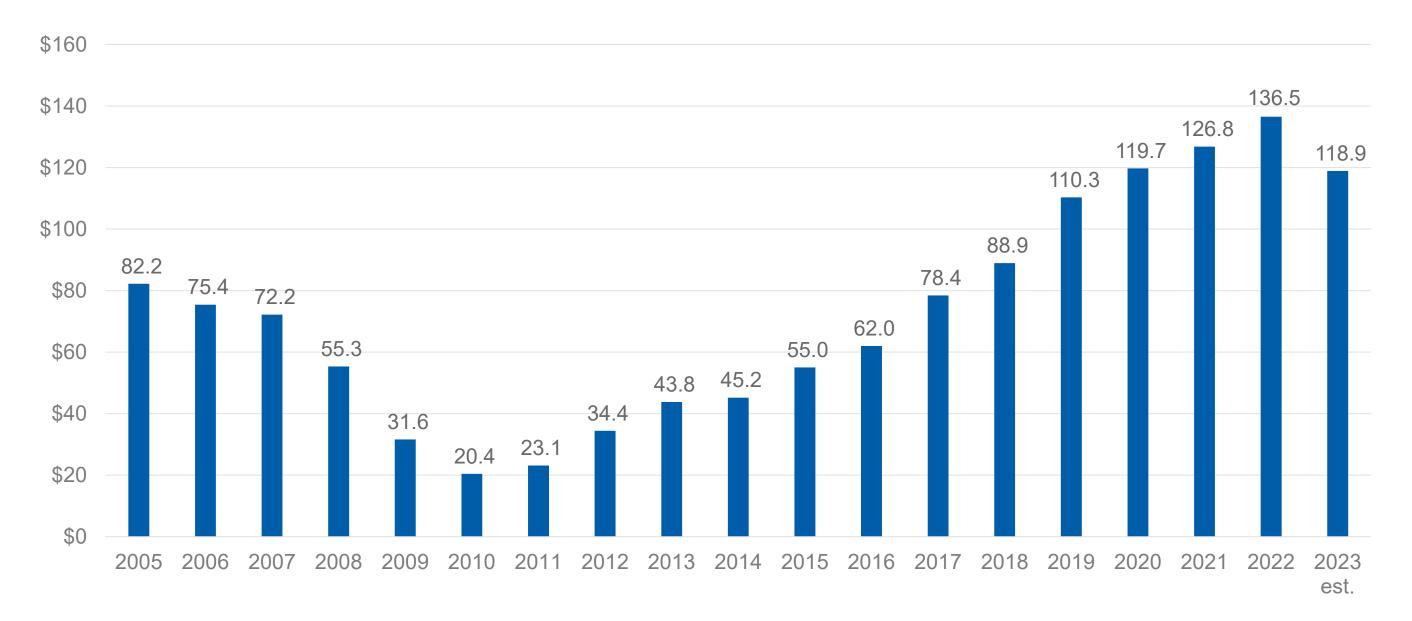

|        |
| Transfers              | (63,847)            | 49%         | (130,373)              |        |
| Change                 | 5,700               |             | (2,509)                |        |
| Beginning Balance      |                     |             | 38,249                 |        |
| Ending Reserve Balance |                     |             | \$35,740               |        |
|                        |                     |             |                        |        |
| Target Balance         |                     |             | \$15,913               |        |

\$ in thousands

#### Budget

#### \$287,498

159,134

#### (130,373)

#### (2,009)

## Sewer Access Charges (SAC) - Units





## Sewer Access Charges (SAC) – Reserve Balance

SAC Reserve



## Housing and Redevelopment Authority

|                        | 2023 YTD<br>Results | % of Budget | Projected Year-<br>End | 2023 E |
|------------------------|---------------------|-------------|------------------------|--------|
| Revenues               | \$46,455            | 50%         | \$99,266               |        |
| Expenses               | 45,956              | 49%         | 96,297                 |        |
| Transfers              | (508)               | 31%         | (1,590)                |        |
| Change                 | (9)                 |             | 1,379                  |        |
| Beginning Balance      |                     |             | 16,417                 |        |
| Ending Reserve Balance |                     |             | \$17,796