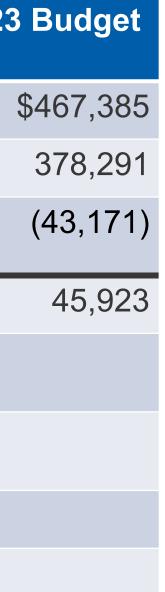

## **Metro Transit Bus Operations**

|                        | 2023 YTD<br>Results | % of Budget | Projected Year-<br>End | 2023 |
|------------------------|---------------------|-------------|------------------------|------|
| Revenues               | \$258,576           | 55%         | \$468,062              |      |
| Expenses               | 145,828             | 39%         | 324,470                |      |
| Transfers              | (13,069)            | 30%         | (45,294)               |      |
| Change                 | 99,679              |             | 98,298                 |      |
| Beginning Balance      |                     |             | 139,482                |      |
| Ending Reserve Balance |                     |             | \$237,780              |      |
|                        |                     |             |                        |      |
| Target Balance         |                     |             | \$34,126               |      |