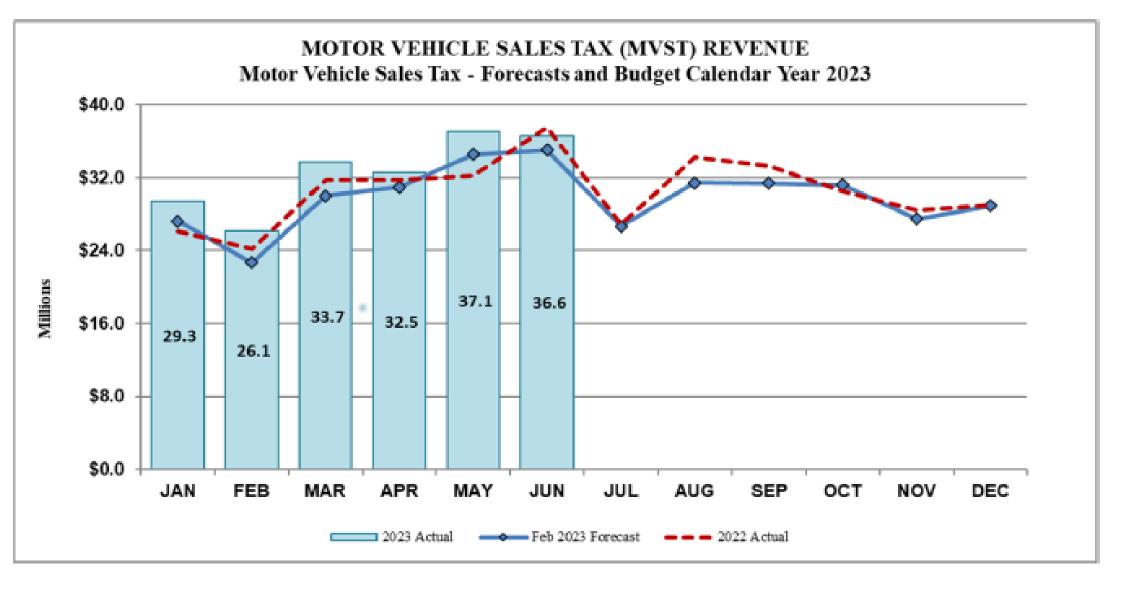

| \$69,004            | 68%         | \$100,413              |      |
| Expenses               | 48,160              | 48%         | 101,854                |      |
| Transfers              | (917)               | 32%         | (2,816)                |      |
| Change                 | 19,927              |             | (4,257)                |      |
| Beginning Balance      |                     |             | 29,988                 |      |
| Ending Reserve Balance |                     |             | \$25,731               |      |
|                        |                     |             |                        |      |
| Target Balance         |                     |             | \$10,276               |      |

\$ in thousands



### **Motor Vehicle Sales Tax Revenues**





## Motor Vehicle Sales Tax Reserve Balance





## **Metro Transit Bus Operations**

|                        | 2023 YTD<br>Results | % of Budget | Projected Year-<br>End | 2023 |
|------------------------|---------------------|-------------|------------------------|------|
| Revenues               | \$258,576           | 55%         | \$468,062              |      |
| Expenses               | 145,828             | 39%         | 324,470                |      |
| Transfers              | (13,069)            | 30%         | (45,294)               |      |
| Change                 | 99,679              |             | 98,298                 |      |
| Beginning Balance      |                     |             | 139,482                |      |
| Ending Reserve Balance |                     |