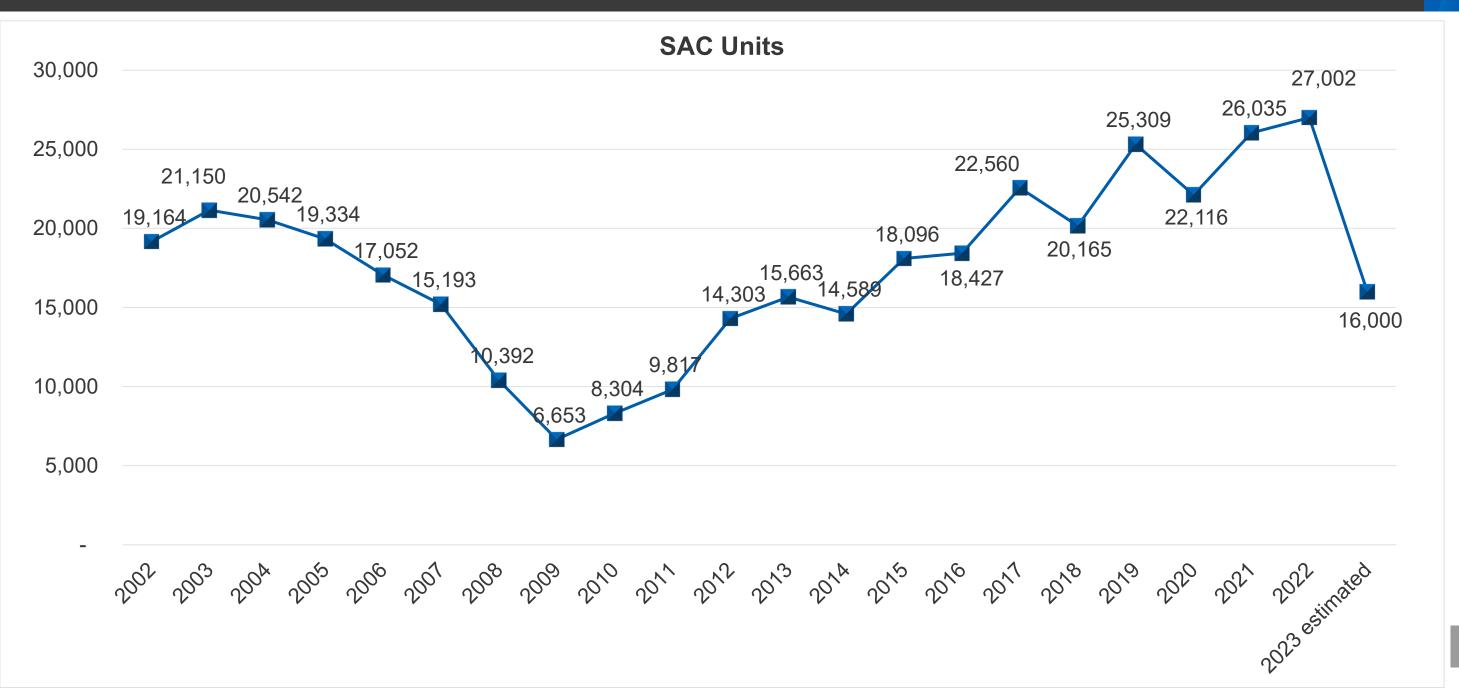

penses               | 71,273              | 45%         | 167,134                |        |
| Transfers              | (63,847)            | 49%         | (130,373)              |        |
| Change                 | 5,700               |             | (2,509)                |        |
| Beginning Balance      |                     |             | 38,249                 |        |
| Ending Reserve Balance |                     |             | \$35,740               |        |
|                        |                     |             |                        |        |
| Target Balance         |                     |             | \$15,913               |        |

\$ in thousands

#### Budget

#### \$287,498

159,134

#### (130,373)

#### (2,009)

## Sewer Access Charges (SAC) - Units





## Sewer Access Charges (SAC) – Reserve Balance

SAC Reserve



## Housing and Redevelopment Authority

|                        | 2023 YTD<br>Results | % of Budget | Projected Year-<br>End | 2023 E |
|------------------------|---------------------|-------------|------------------------|--------|
| Revenues               | \$46,455            | 50%         | \$99,266               |        |
| Expenses               | 45,956              | 49%         | 96,297                 |        |
| Transfers              | (508)               | 31%         | (1,590)                |        |
| Change                 | (9)                 |             | 1,379                  |        |
| Beginning Balance      |                     |             | 16,417                 |        |
| Ending Rese