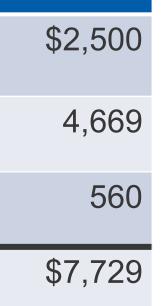

## **General Fund Operating**

|                                   | 2023 YTD<br>Results | % of Budget | Projected Year-<br>End | 202<br>Bu |
|-----------------------------------|---------------------|-------------|------------------------|-----------|
| Revenues                          | \$1,149             | 7%          | \$18,619               |           |
| Expenses                          | 41,935              | 39%         | 105,855                |           |
| Transfers                         | 33,380              | 39%         | 83,880                 |           |
| Change                            | (7,406)             |             | (3,356)                |           |
| Beginning Balance                 |                     |             | 31,144                 |           |
| Assigned/Committed                |                     |             | (7,729)                |           |
| Carry Forward – Amendment         |                     |             | (3,829)                |           |
| Ending Reserve Balance            |                     |             | \$16,230               |           |
| Target Balance<br>\$ in thousands |                     |             | \$10,839               |           |