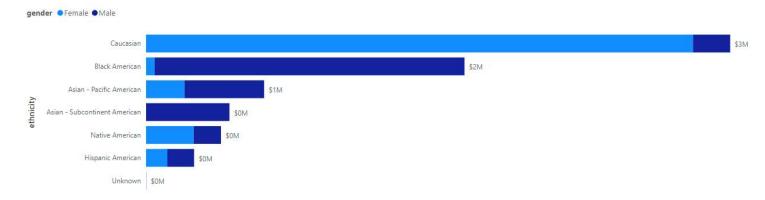

# **Total MCUB Payments Q1 2025 = \$6,192,617**

PO Goods & Services MCUB, Pcard Sum Include MCUB, Spend All MCUB Sum, SUBC Sum MCUB, PO Sum Include Construction MCUB BY ETHNICITY

| Ethnicity                     | PO Goods & Services MCUB | PO Sum Include Construction MCUB | Pcard Sum Include MCUB | SUBC Sum MCUB | Spend All MCUB Sum |
|-------------------------------|--------------------------|----------------------------------|------------------------|---------------|--------------------|
| Asian - Pacific American      | \$308,363                | \$160,872                        | \$1,939                | \$124,613     | \$595,787          |
| Asian - Subcontinent American | \$388,139                |                                  |                        | \$32,633      | \$420,772          |
| Black American                | \$1,592,486              |                                  | \$7,720                | \$6,612       | \$1,606,819        |
| Caucasian                     | \$2,456,673              |                                  | \$36,479               | \$454,496     | \$2,947,648        |
| Hispanic American             | \$130,800                |                                  |                        | \$111,724     | \$242,524          |
| Native American               | \$104,812                |                                  | \$3,226                | \$270,165     | \$378,202          |
| Unknown                       | \$865                    |                                  |                        |               | \$865              |
| Total                         | \$4,982,138              | \$160,872                        | \$49,365               | \$1,000,243   | \$6,192,617        |

Total MCUB Payments by Demographic