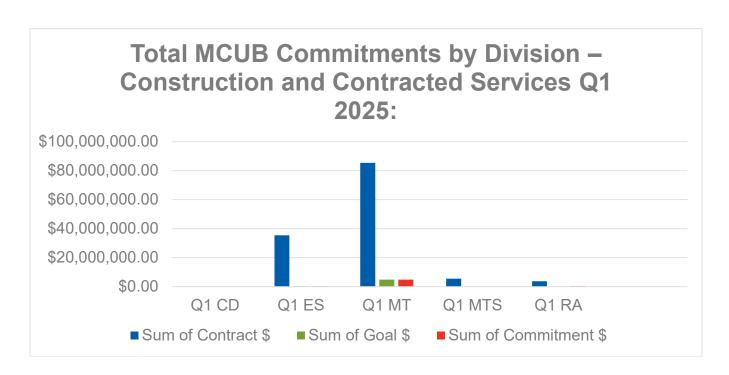

# **Total MCUB Commitments By Division Q1 2025:**

| Division      | Sum of Contract \$ | Sum of Goal \$ | Commitment \$  | MCUB % |
|---------------|--------------------|----------------|----------------|--------|
| CD            | \$50,000.00        | \$0.00         | \$0.00         | 0.0%   |
| ES            | \$35,411,664.54    | \$273,789.92   | \$288,166.34   | 0.8%   |
| Metro Transit | \$85,422,602.39    | \$4,847,862.78 | \$4,865,046.78 | 5.7%   |
| MTS           | \$5,499,190.00     | \$0.00         | \$0.00         | 0.0%   |
| RA            | \$3,660,782.77     | \$20,352.00    | \$254,400.00   | 6.9%   |
| Total         | \$130,044,240.00   | \$5,142,004.70 | \$5,407,613.12 | 4.2%   |