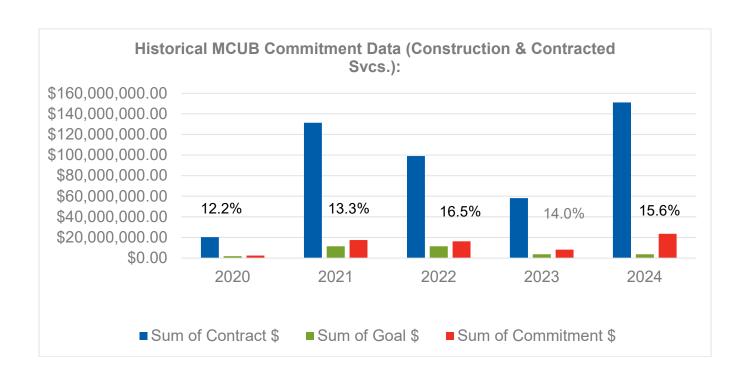

| \$0.00       |
| Non-Minority                    | \$5,304,509.12 | \$0.00       |

# **Total MCUB Commitments By Division Q1 2025:**



| Division      | Sum of Contract \$ | Sum of Goal \$ | Commitment \$  | MCUB % |
|---------------|--------------------|----------------|----------------|--------|
| CD            | \$50,000.00        | \$0.00         | \$0.00         | 0.0%   |
| ES            | \$35,411,664.54    | \$273,789.92   | \$288,166.34   | 0.8%   |
| Metro Transit | \$85,422,602.39    | \$4,847,862.78 | \$4,865,046.78 | 5.7%   |
| MTS           | \$5,499,190.00     | \$0.00         | \$0.00         | 0.0%   |
| RA            | \$3,660,782.77     | \$20,352.00    | \$254,400.00   | 6.9%   |
| Total         | \$130,044,240.00   | \$5,142,004.70 | \$5,407,613.12 | 4.2%   |



# **MCUB Payment Data**

# **Total P-Card Expenditures Q1 2025:**



Pcard Sum Total, Pcard Sum Exclude, Pcard Sum Include, Pcard Percent MCUB Include, Pcard S...

| BY DIVISION NAME                        |                 |                      |                      |                        |                               |
|-----------------------------------------|-----------------|----------------------|----------------------|------------------------|-------------------------------|
| Division Name                           | Pcard Sum Total | Pcard Sum<br>Exclude | Pcard Sum<br>Include | Pcard Sum Include MCUB | Pcard Percent<br>MCUB Include |
| Community Development                   | \$45,752        | \$36,068.9           | \$9,684              | \$709                  | 7.32%