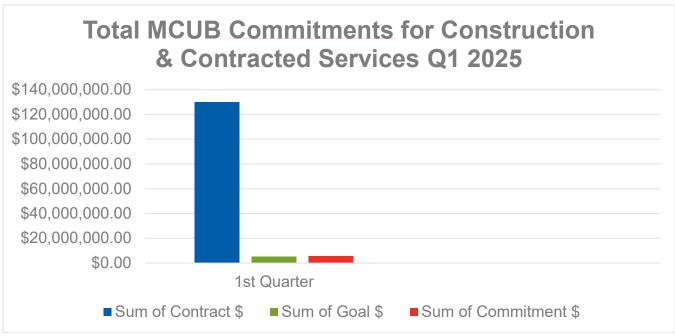

# **METROPOLITAN COUNCIL**

MCUB Utilization Summary /Q1 2025

| Sum of Contract \$ | Sum of Goal \$ | Sum of Commitment \$ | MCUB % | 2025 |
|--------------------|----------------|----------------------|--------|------|
| \$130,044,240.00   | \$5,142,004.70 | \$5,407,613.12       | 4.2%   | Q1   |