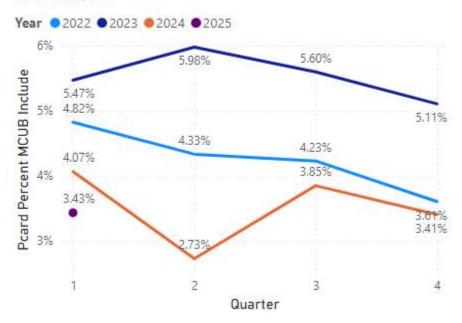

# Pcard Percent MCUB Include

BY QUARTER, YEAR

| MCUB P-Card percent Achievement Year-End |      |  |  |
|------------------------------------------|------|--|--|
| 2022                                     | 4.2% |  |  |
| 2023                                     | 5.6% |  |  |
| 2024                                     | 3.5% |  |  |
| 2025                                     | 3.4% |  |  |