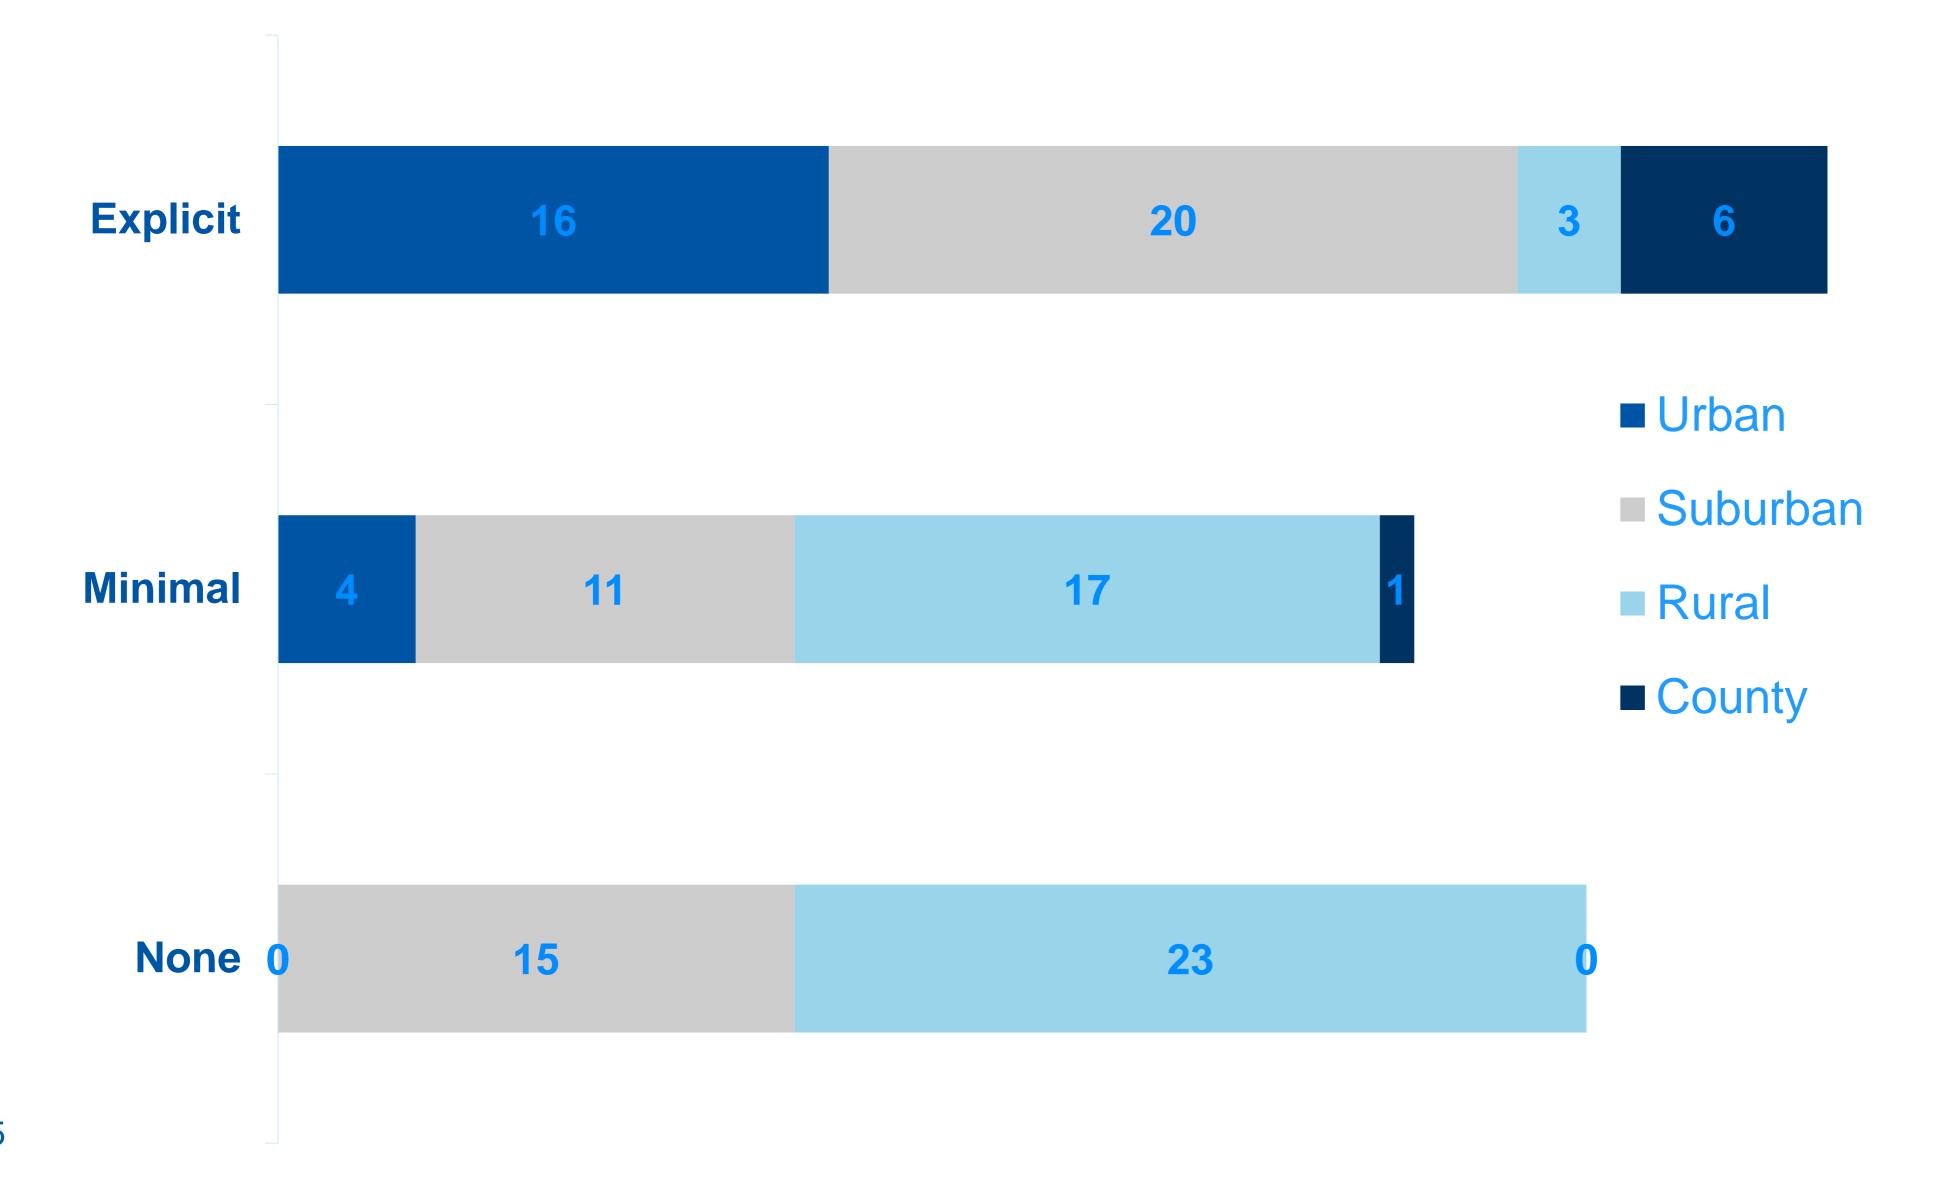

### Equity by the Numbers – Community Designation

# Methodology

Reviewed 116 communities with authorized comprehensive plans for explicit mentions of equity terms

Search terms: equity, inequity, equitable, inequitable, equities, inequities

Communities categorized as: Explicit, Minimal, and None

#### Of the 116 communities...

- 45 Explicitly included equity terms in the comprehensive plan
- 33 Minimally included equity terms in the comprehensive plan
- 38 did NOT include equity terms in the comprehensive plan