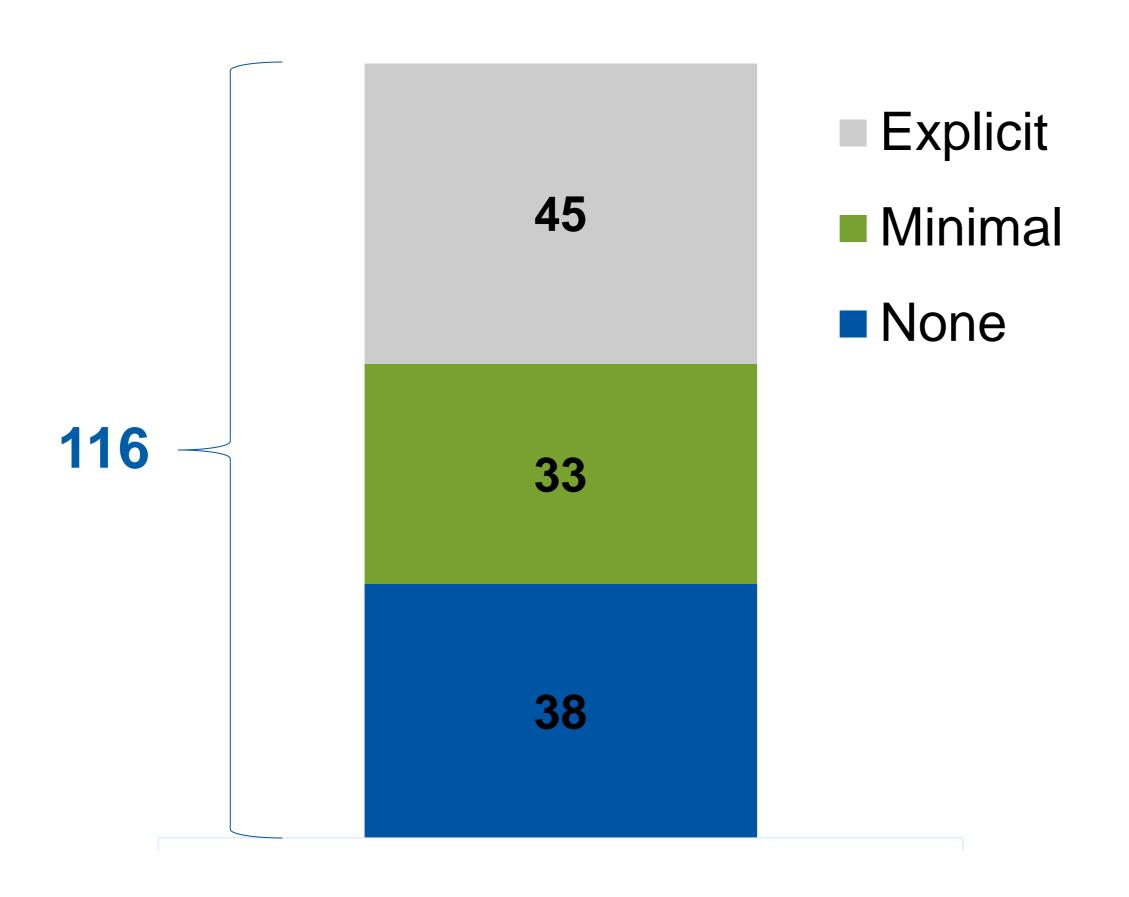

#### Of the 116 communities...

- 45 Explicitly included equity terms in the comprehensive plan
- 33 Minimally included equity terms in the comprehensive plan
- 38 did NOT include equity terms in the comprehensive plan