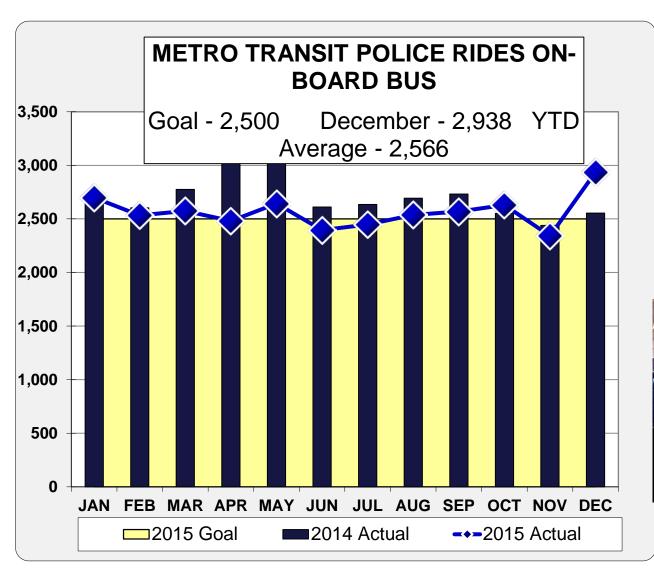

# **Creating an enhanced sense of safety Productivity**

## Total – 2,625,390 fare inspections 17,514 enforcement contacts