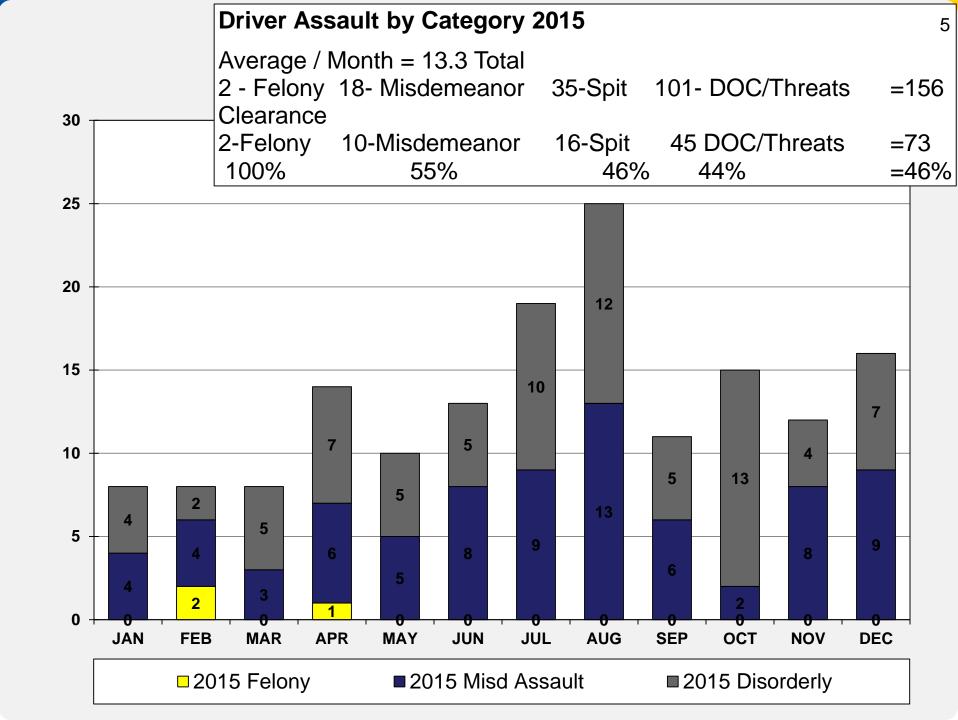

e    |



Part 1 Crimes: 2014



#### **Part 1 Crimes: Summary and Comparison**

|                            | 2014 | 2015 | % Change | Increase/Decrease |
|----------------------------|------|------|----------|-------------------|
| Assault                    | 160  | 104  | -35%     | Decrease          |
| Burglary                   | 1    | 1    | 0%       | No Change         |
| CSC                        | 2    | 1    | -50%     | Decrease          |
| <b>Motor Vehicle Theft</b> | 7    | 5    | -29%     | Decrease          |
| Robbery                    | 187  | 174  | -7%      | Decrease          |
| Theft                      | 507  | 434  | -14%     | Decrease          |
| TOTAL                      | 864  | 719  | -17%     | Decrease          |

#### Part 1 Crimes: 2015











# **Creating an enhanced sense of safety Productivity**

## Total – 2,625,390 fare inspections 17,514 enforcement contacts



## **Total Rail Fare Inspections**

| 2014       | 2015      |
|------------|-----------|
| Blue Line  |           |
| 857,837    | 1,158,402 |
| Green Line |           |
| 543,689    | 1,068,930 |
| NorthStar  |           |
| 218,854    | 366,146   |
| Total      |           |
| 1.620.380  | 2.593.478 |





#### **Annual Totals**

2014 - 30,997

2015 - 30,802





## **Working in Partnership to create the Best of the Beats**











# **Metro Transit Police Staffing**

- 2015
- 197 sworn police officers
  - 108 Full-time
  - 89 Part-time
  - -8 CSO

- 2011
- 130 sworn police officers
  - 68 Full-time
  - 62 Part-time
  - -12 CSO



# **Changes to Agency Demog