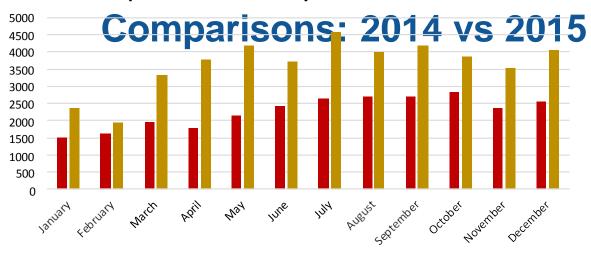

#### Comparison of CFS Stats by Month: 2014 vs 2015

2014 2015

| <b>CFS Classification</b> | 2014  | 2015  | % Change | Increase or |
|---------------------------|-------|-------|----------|-------------|
|                           |       |       |          | Decrease    |
| Alcohol Violation         | 2225  | 2423  | 9%       | Increase    |
| All Other - Crim          | 8419  | 11246 | 34%      | Increase    |
| Assault                   | 609   | 747   | 23%      | Increase    |
| Disorderly Conduct        | 4170  | 4246  | 2%       | Increase    |
| Drugs/Narcotics           | 409   | 489   | 20%      | Increase    |
| Motor Vehicle Theft       | 8     | 14    | 75%      | Increase    |
| Robbery - Individual      | 191   | 172   | -10%     | Decrease    |
| Sexual Assault            | 16    | 14    | -13%     | Decrease    |
| Sexual Offense            | 31    | 38    | 23%      | Increase    |
| Theft                     | 540   | 622   | 15%      | Increase    |
| Traffic Incident          | 2380  | 3407  | 43%      | Increase    |
| Weapons Violation         | 139   | 146   | 5%       | Increase    |
|                           |       |       |          |             |
| TOTAL                     | 19137 | 23564 | 23%      | Increase    |