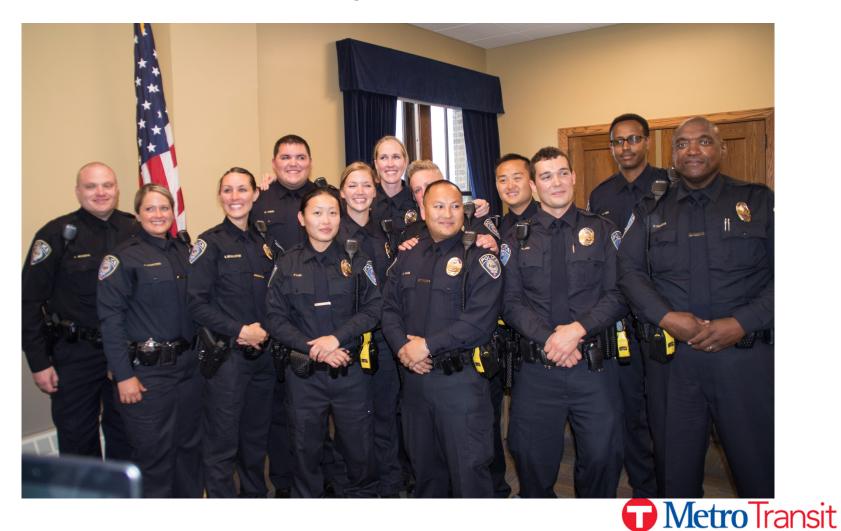

# **2015 Recruit Academy**

Somali Police Project

- 21st Century policing
- Pillar One: Building Trust and Legitimacy
- Pillar Two: Policy and Oversight
- Pillar Three: Technology and Social Media
- Pillar Four: Community Policing and Crime Reduction
- Pillar Five: Training and Education
- Pillar Six: Officer Wellness and Safety