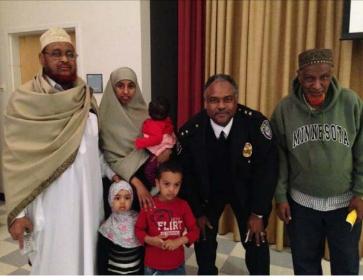

# **2015 Recruit Academy**

Somali Police Project

- 21st Century policing
- Pillar One: Building Trust and Legitimacy
- Pillar Two: Policy and Oversight
- Pillar Three: Technology and Social Media
- Pillar Four: Community Policing and Crime Reduction
- Pillar Five: Training and Education
- Pillar Six: Officer Wellness and Safety