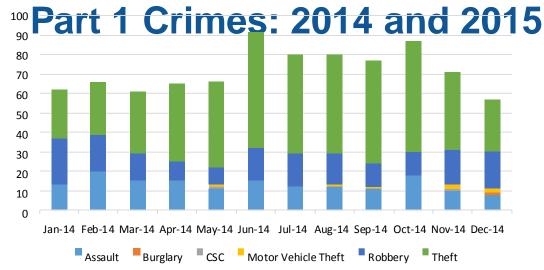

Part 1 Crimes: 2014

#### **Part 1 Crimes: Summary and Comparison**

|                            | 2014 | 2015 | % Change | Increase/Decrease |
|----------------------------|------|------|----------|-------------------|
| Assault                    | 160  | 104  | -35%     | Decrease          |
| Burglary                   | 1    | 1    | 0%       | No Change         |
| CSC                        | 2    | 1    | -50%     | Decrease          |
| <b>Motor Vehicle Theft</b> | 7    | 5    | -29%     | Decrease          |
| Robbery                    | 187  | 174  | -7%      | Decrease          |
| Theft                      | 507  | 434  | -14%     | Decrease          |
| TOTAL                      | 864  | 719  | -17%     | Decrease          |

#### Part 1 Crimes: 2015