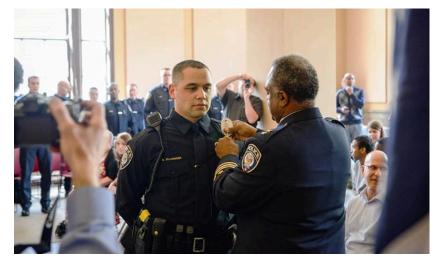

# **2015 Recruit Academy**

Somali Police Project

- 21st Century policing
- Pillar One: Building Trust and Legitimacy
- Pillar Two: Policy and Oversight
- Pillar Three: Technology and Social Media
- Pillar Four: Community Policing and Crime Reduction
- Pillar Five: Training and Education
- Pillar Six: Officer Wellness and Safety

**MARCH 2015** 

Community Outreach and Equity