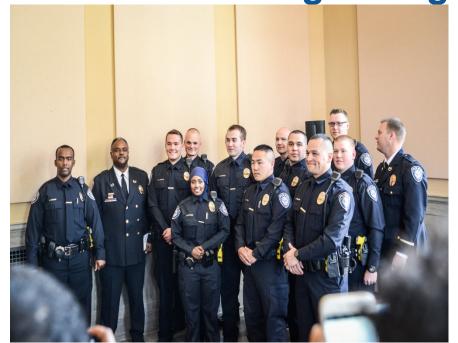

# **2015 Recruit Academy**

Somali Police Project

- 21st Century policing
- Pillar One: Building Trust and Legitimacy
- Pillar Two: Policy and Oversight
- Pillar Three: Technology and Social Media
- Pillar Four: Community Policing and Crime Reduction
- Pillar Five: Training and Education
- Pillar Six: Officer Wellness and Safety

**MARCH 2015** 

Community Outreach and Equity