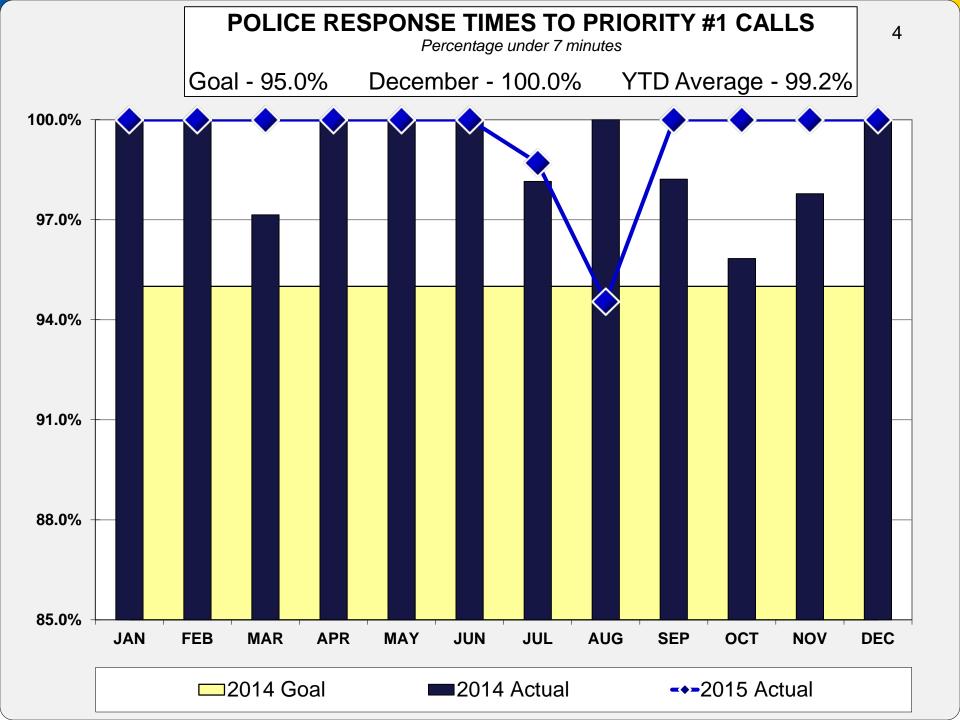

ase    |



Part 1 Crimes: 2014



#### **Part 1 Crimes: Summary and Comparison**

|                            | 2014 | 2015 | % Change | Increase/Decrease |
|----------------------------|------|------|----------|-------------------|
| Assault                    | 160  | 104  | -35%     | Decrease          |
| Burglary                   | 1    | 1    | 0%       | No Change         |
| CSC                        | 2    | 1    | -50%     | Decrease          |
| <b>Motor Vehicle Theft</b> | 7    | 5    | -29%     | Decrease          |
| Robbery                    | 187  | 174  | -7%      | Decrease          |
| Theft                      | 507  | 434  | -14%     | Decrease          |
| TOTAL                      | 864  | 719  | -17%     | Decrease          |

#### Part 1 Crimes: 2015











# **Creating an enhanced sense of safety Productivity**

## Total – 2,625,390 fare inspections 17,514 enforcement contacts



## **Total Rail Fare Inspections**

| 2014       | 2015      |
|------------|-----------|
| Blue Line  |           |
| 857,837    | 1,158,402 |
| Green Line |           |
| 543,689    | 1,068,930 |
| NorthStar  |           |
| 218,854    | 366,146   |
| Total      |           |
| 1.620.380  | 2.593.478 |





#### **Annual Totals**

2014 - 30,997

2015 - 30,802





## **Working in Partnership to create the Best of the Beats**











# **Metro Transit Police Staffing**

- 2015
- 197 sworn police officers
  - 108 Full-time
  - 89 Part-time
  - -8 CSO

- 2011
- 130 sworn police officers
  - 68 Full-time
  - 62 Part-time
  - -12 CSO



# **Changes to Agency Dem