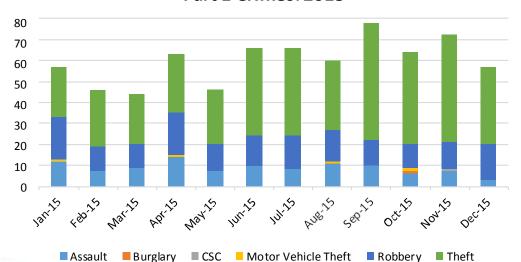

Part 1 Crimes: 2014

#### **Part 1 Crimes: Summary and Comparison**

|                            | 2014 | 2015 | % Change | Increase/Decrease |
|----------------------------|------|------|----------|-------------------|
| Assault                    | 160  | 104  | -35%     | Decrease          |
| Burglary                   | 1    | 1    | 0%       | No Change         |
| CSC                        | 2    | 1    | -50%     | Decrease          |
| <b>Motor Vehicle Theft</b> | 7    | 5    | -29%     | Decrease          |
| Robbery                    | 187  | 174  | -7%      | Decrease          |
| Theft                      | 507  | 434  | -14%     | Decrease          |
| TOTAL                      | 864  | 719  | -17%     | Decrease          |