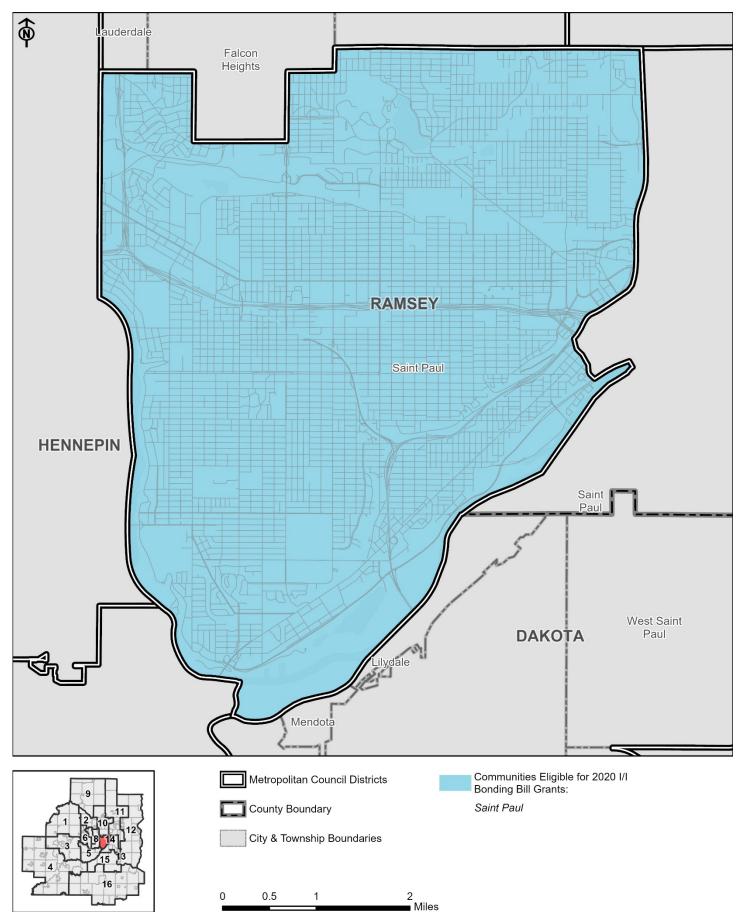

## District 7 Communities Eligible for 2020 Inflow & Infiltration (I/I) Bonding Bill Grants