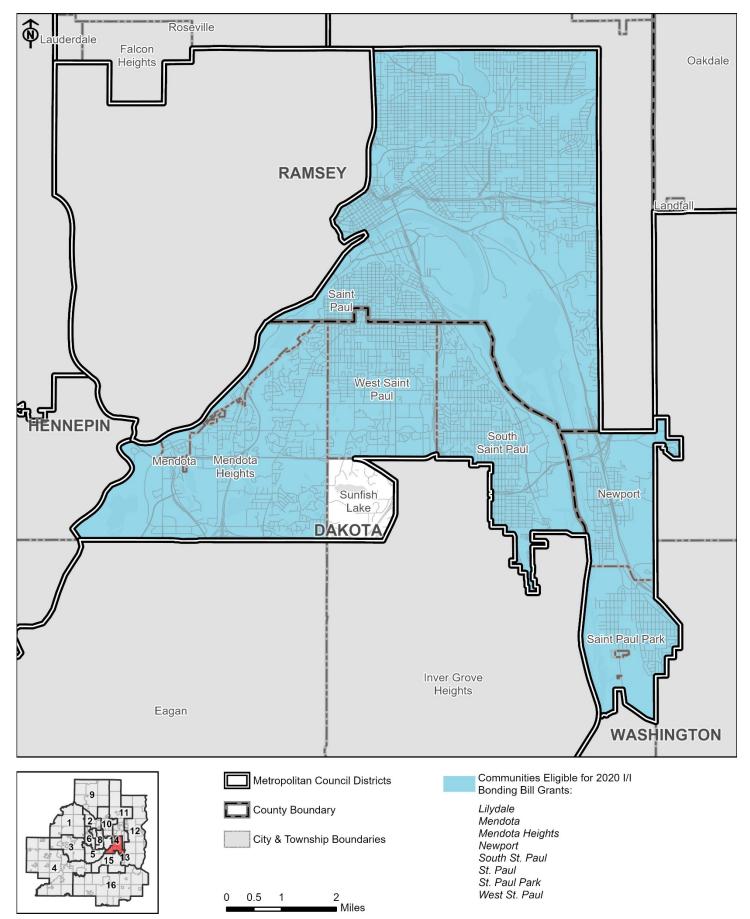

# District 15 Communities Eligible for 2020 Inflow & Infiltration (I/I) Bonding Bill Grants