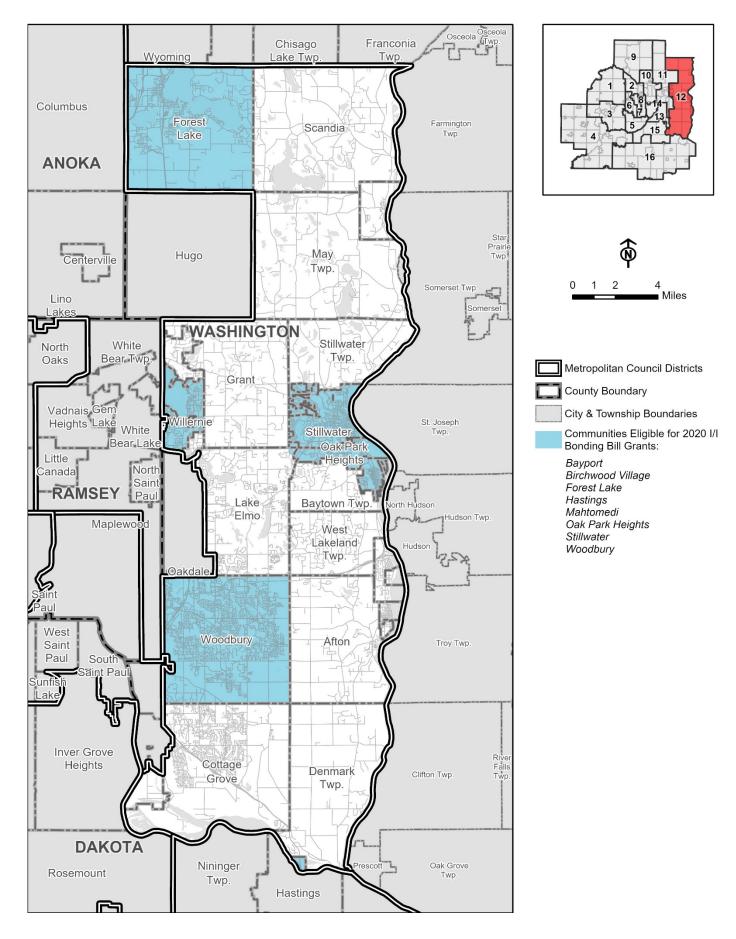

### District 13 Communities Eligible for 2020 Inflow & Infiltration (I/I) Bonding Bill Grants