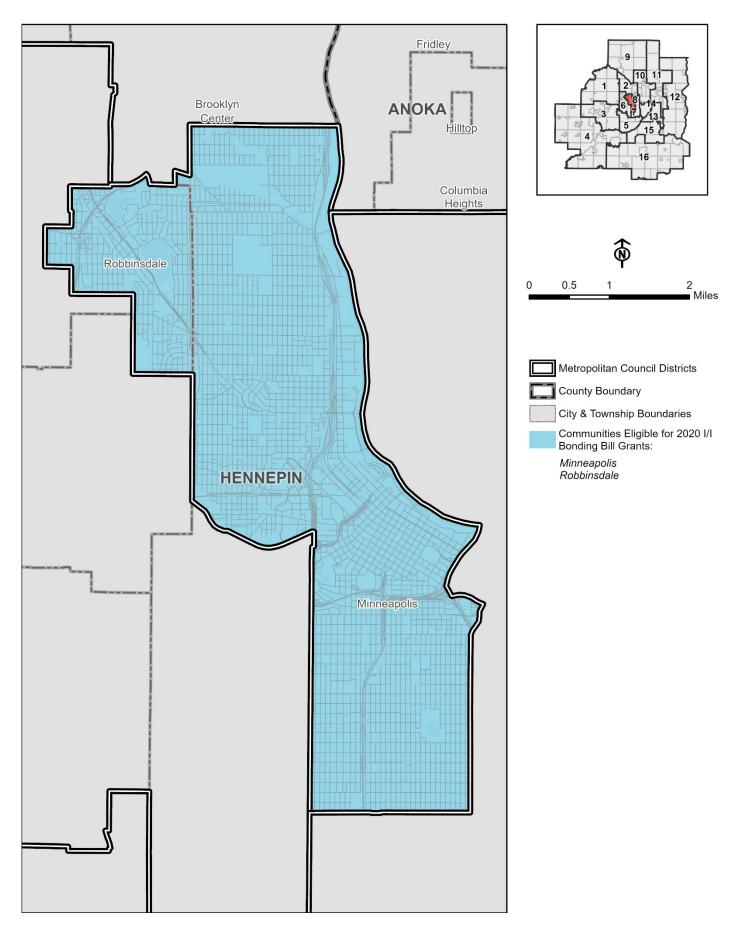

## District 7 Communities Eligible for 2020 Inflow & Infiltration (I/I) Bonding Bill Grants