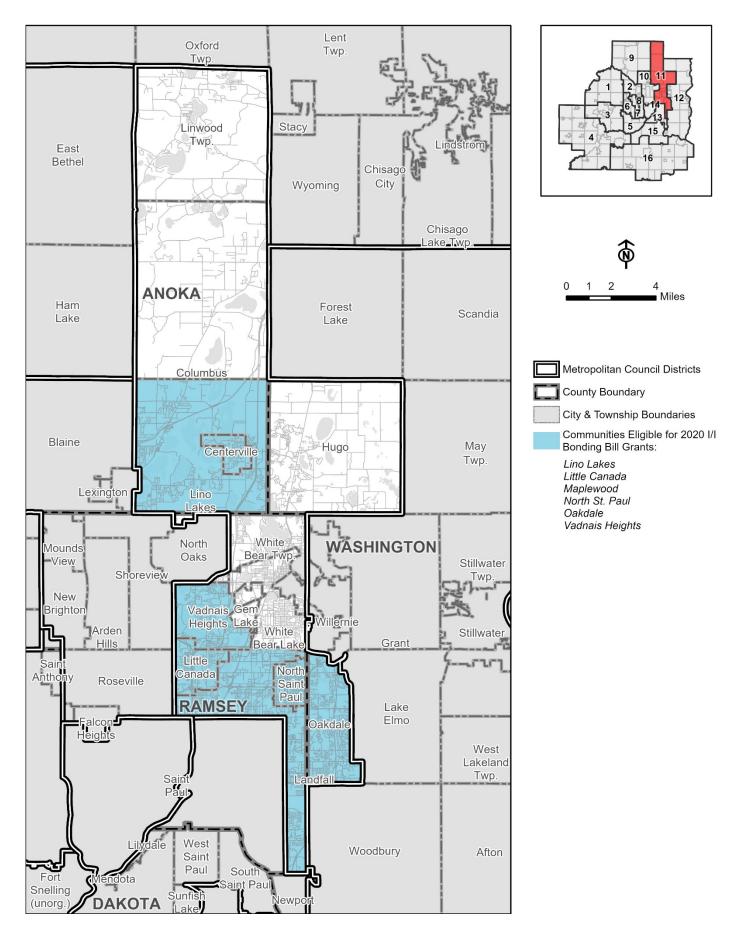

### District 12 Communities Eligible for 2020 Inflow & Infiltration (I/I) Bonding Bill Grants