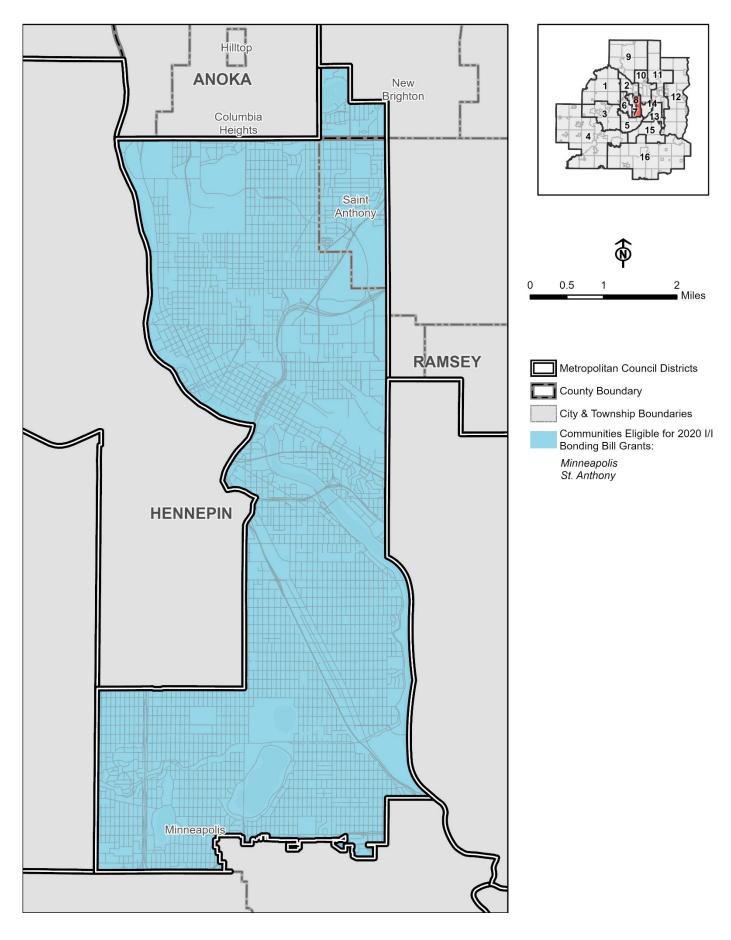

# District 8 Communities Eligible for 2020 Inflow & Infiltration (I/I) Bonding Bill Grants