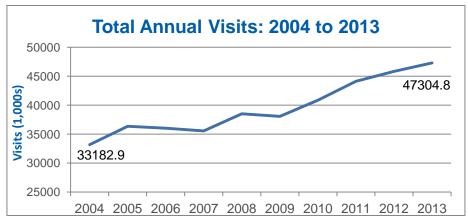

The Regional Parks System draws more than 47 million visits every year—more than the Mall of America—and makes communities in the region more vital and

attractive.

- An estimated 47,304,800 visits were made to the Metropolitan Regional Parks System in 2013.
- Annual visits increased 3.2% from 2012 to 2013.
- Since 2004, annual visits have increased 29.9%.

Cedar Lake Farm Regional Park, Scott County