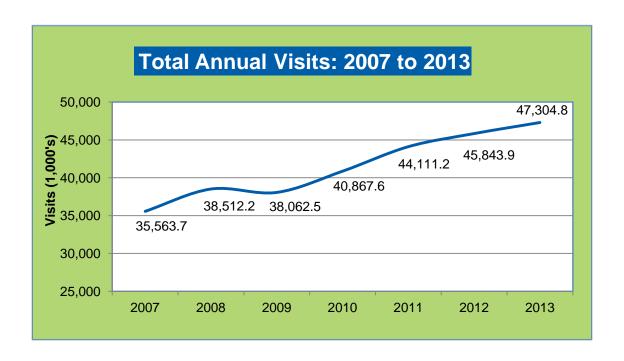

- An estimated 47,304,800 visits were made to the Metropolitan Regional Parks System in 2013.
- Annual visits increased 3.2% from 2012 to 2013.
- Since 2004, annual visits have increased 29.9%.

Cedar Lake Farm Regional Park, Scott County