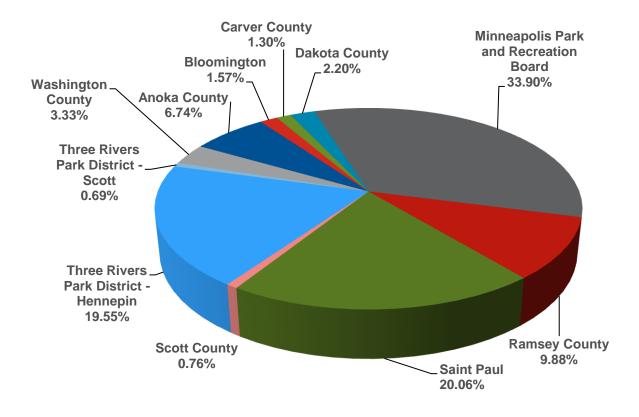

47,304,800

Visits to the Regional Parks System in 2013

Como Regional Park & Special Recreation Feature, Saint Paul

St. Croix Bluffs Regional Park, Washington County

- Overall, 26% of all visits in 2013 were to regional trails and 74% were visits to regional parks, park reserves and special recreation features.
- Although Anoka County Riverfront, Minneapolis Chain of Lakes, and Mississippi Gorge are regional parks, the majority of visits to these parks are for trail use. If the trail visits to these regional parks were included in the trail totals, almost 40% of all 2013 visits were to regional trails.
- Approximately 54% of all estimated visits occurred in regional parks and trails in Minneapolis and Saint Paul.
- The share of visits to Minneapolis and Saint Paul parks and trails in the regional system has decreased over time (a decline of approximately 12% since 2000). The decrease is likely due to the addition of park and trail facilities and population growth occurring outside these two cities.
- Park visits increased most significantly in Scott County's regional parks and trails, wherein visits increased 23.8% from the year prior. This is likely due to the opening of Spring Lake Park in 2013.
- The city of Saint Paul saw the most significant decline in visits to its regional parks and trails from the preceding year (a drop of 2.6%).
- In 2013, the Minneapolis Chain of Lakes Regional Park was the most frequently visited Regional Park, with over 5 million visits. The table below illustrates the five most-visited regional parks, trails, and special recreation features in 2013.