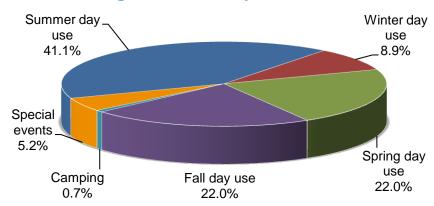

• Not surprisingly, the most popular time to visit regional parks is during the summer months (41%).

#### 2013 Distribution of Regional Parks System Visits

According to the Metropolitan Council Regional Parks and Trails Survey 2008, 55% of all visits to
regional parks and trails are considered "local" visits. A local visit is defined as a visit to a park or
trail by a person who lives within the jurisdiction of the park agency that owns or operates that park
or trail. Conversely, 45% of all visits to regional parks and trails are "non-local" visits, which
demonstrate that the system serves a regional audience.