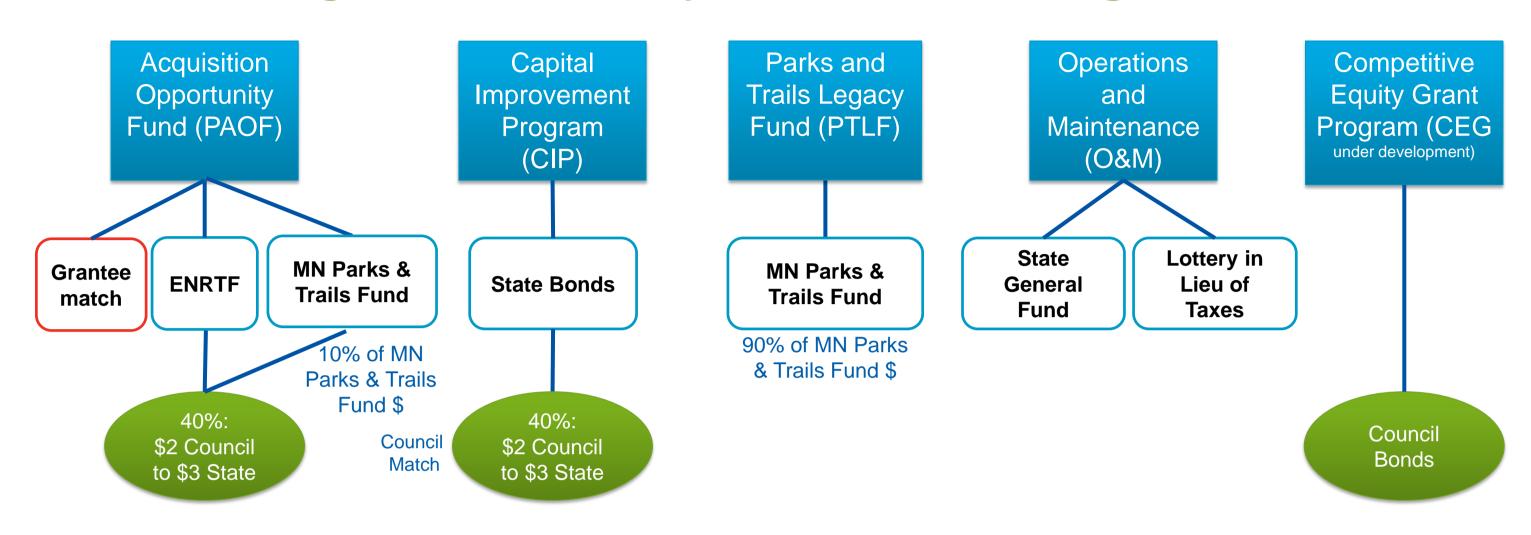

## Regional Parks System Grant Programs

|               |   | <u>PAOF</u>                                                   |   | <u>CIP</u>                                                                                       |   | <u>PTLF</u>                          |   | <u>0&amp;M</u>                            |   | <u>CEG</u>                                                                                        |
|---------------|---|---------------------------------------------------------------|---|--------------------------------------------------------------------------------------------------|---|--------------------------------------|---|-------------------------------------------|---|---------------------------------------------------------------------------------------------------|
| Distribution  |   | 1st come, 1st served<br>Policy Plan                           | - | Formula in Policy Plan                                                                           | - | Formula in Statute<br>Policy Plan    | - | Formula in Statute                        | - | Competitive                                                                                       |
| Eligible Uses | - | Acquisition & acquisition-related costs Special circumstances | - | Primarily for development; can be used for acquisition Activity outcomes with 10+ year lifespans | - | See the Parks and Trails Legacy Plan | - | Operations and maintenance expenses only  | - | Development,<br>redevelopment or<br>acquisition<br>Projects that<br>strengthen<br>equitable usage |
| Governance    | - | Policy plan State funding rules                               | - | Projects on list MMB requirements                                                                | - | Projects on list MMB requirements    | - | Session appropriations Pass-through funds | - | Policy plan Details yet to be                                                                     |