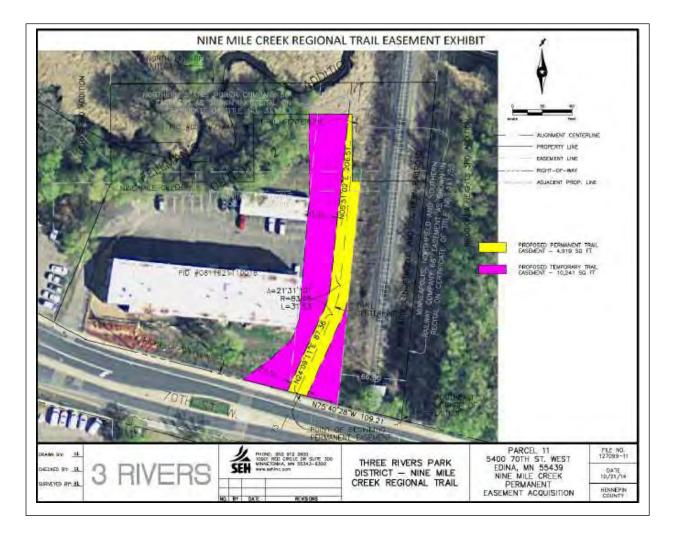

**Subject property.** The subject property is located within the Council-approved boundaries of the regional trail on the north side of 70<sup>th</sup> Street, one-half mile west of Highway 100 in Edina. The property holds a 26-unit apartment building, the revenue potential of which will remain unaffected by the trail, according to the appraisal. There is a 7-stall detached garage and parking at the rear of the building and railroad tracks adjacent the property. The trail will run along the east side of the apartment building and detached garages. Nine Mile Creek runs through the property's north portion. An existing 50-footwide easement owned by Xcel Energy runs along the east property line; the Xcel easement does not prohibit the Park District's use of the property for regional trail purposes.

The acquisition consists of 4,919-square feet of permanent easement for drainage, utility, trail and bikeway purposes.

Acquisition details. This acquisition utilized eminent domain to meet the acquisition deadline of the federal grant. Use of eminent domain is allowed by the 2040 Regional Parks Policy Plan (Plan) under applicable provisions of Minn. Stat., ch. 117. The Plan says the regional parks implementing agencies should notify the Council of their intention to begin condemnation prior to filing a petition in the eminent domain proceeding and that it will be requesting a PAOF grant when the final award is determined (<u>see page 127</u>). The Park District followed these guidelines.

### Exhibit 2 - Images

Temporary (highlighted in pink) and permanent trail easement (highlighted in yellow)