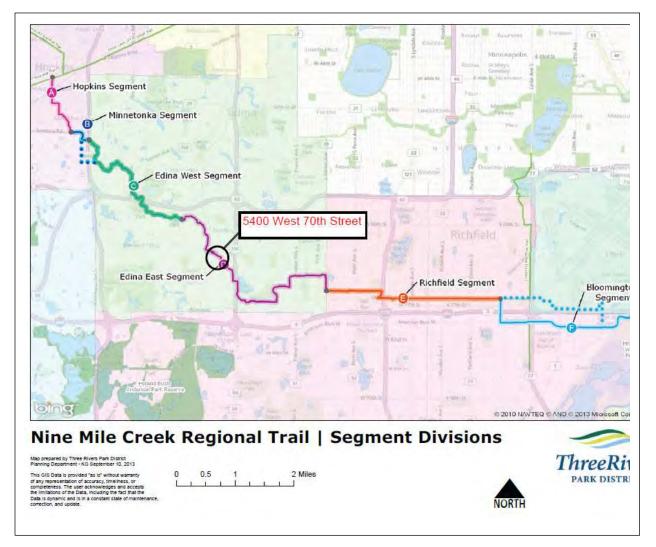

### Background

**Regional Park Implementing Agency.** Three Rivers Park District (Park District) requested this grant for the Nine Mile Creek Regional Trail on June 3, 2016 to pay for easements necessary to build the Edina segment of the trail. A copy of the Park District's request is attached to this item as Exhibit 1.Nine Mile Creek Regional Trail will run from eastern Bloomington to Hopkins. The subject parcel is located in Edina in Hennepin County.