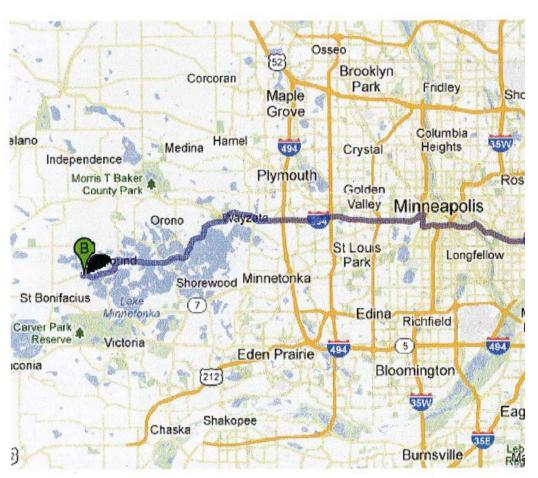

## Directions to Gale Woods Farm Special Recreation Feature 7210 County Rd. 110 West, Minnetrista, MN 55364 from the interchange of I-494 and I-394/US Highway 12

- 1. Drive West on I-394/U.S. Hwy 12 towards Wayzata
- 2. Take County Road 15 West/Shoreline Drive exit
- 3. Drive about 9 miles on County Road 15/Shoreline Drive towards City of Mound
- 4. Turn left at stoplight onto County Road 110 West/Commerce Boulevard
- 5. Drive 2.3 miles and,
- 6. Turn Right at entrance sign into Gale Woods Farm Special Recreation Feature
- 7. Meeting is at the Education Center, Garden Room (see map of park)