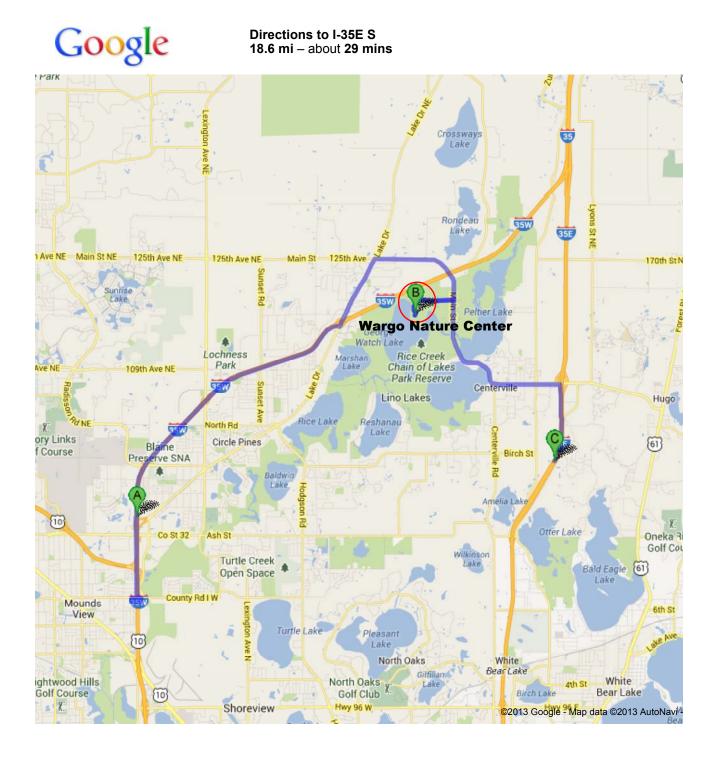

## From St. Paul

Take I-35E north to the CSAH 14/Main Street exit and turn left. Go west on CSAH 14/Main Street, through the City of Centerville's downtown area, and continue on Main Street. After you travel around Centerville Lake, you will pass the main park entrance for Rice Creek Chain of Lakes Park Reserve and continue north on CSAH 14/Main Street for one mile. Turn left at the Wargo Nature Center sign. Follow the entrance road to the Nature Center.