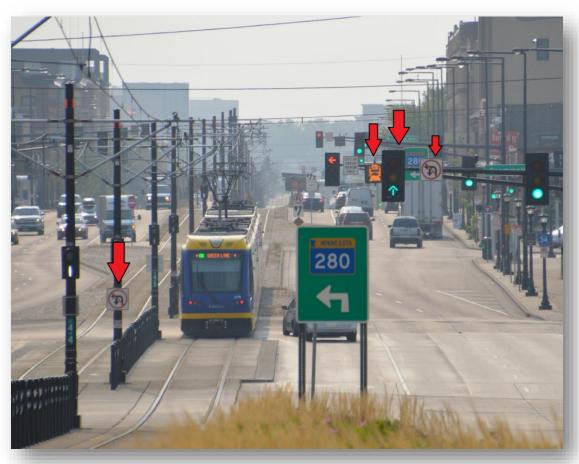

| <u> </u>       |         |         |  |  |  |
| Evaluation ratings | 3                 |                |         |         |  |  |  |
| 1-Good 2-Fair 3-l  | Poor              |                |         |         |  |  |  |
| Braking:           | _Starting:        | Speeds:        | ee      | Safety  |  |  |  |
|                    |                   | nciator:       |         |         |  |  |  |
|                    |                   | Communication: |         |         |  |  |  |







## **Employee Awareness and Training**





# **Platform Messaging**







# Wig Wag LRV Headlamps







## **Hi-viz LRV accents**









### See Tracks, Think Train Door Stickers









Pedestrian crossings – train approaching light









# **Train Approaching Lights – FHWA Waiver**









# **Grade Crossing Bells**







# **Station crossings - concrete enhancements**









## **Hiawatha Grade Crossing Enhancements**









# **Platform Walkway Railing Extension Project**









# **Pathway Crossing Project with Minneapolis Parks**









# Ongoing Public Outreach Efforts – NEW Social Media Ads







# Ongoing Public Outreach Efforts – NEW Billboards







# Ongoing Public Outreach Efforts – Platform Display Monitors







# Ongoing Public Outreach Efforts – NEW vehicle wraps









### **Comments and Questions**