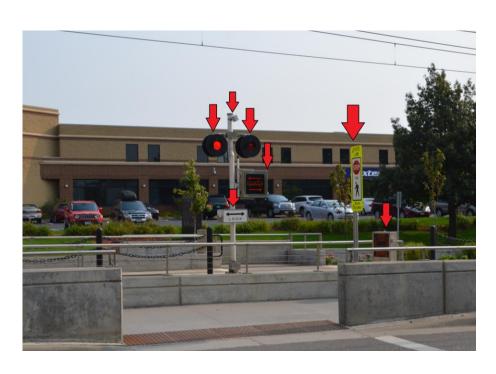

|  |  |  |
| LRV Number:        | <u> </u>          | <u> </u>       |         |         |  |  |  |
| Evaluation ratings | 3                 |                |         |         |  |  |  |
| 1-Good 2-Fair 3-l  | Poor              |                |         |         |  |  |  |
| Braking:           | _Starting:        | Speeds:        | ee      | Safety  |  |  |  |
|                    |                   | nciator:       |         |         |  |  |  |
|                    |                   | Communication: |         |         |  |  |  |







## **Employee Awareness and Training**





# **Platform Messaging**







# Wig Wag LRV Headlamps







## **Hi-viz LRV accents**









### See Tracks, Think Train Door Stickers









Pedestrian crossings – train approaching light









# **Train Approaching Lights – FHWA Waiver**









# **Grade Crossing Bells**







# **Station crossings - concrete enhancements**









## **Hiawatha Grade Crossing Enhancements**









# **Platform Walkway Railing Extension Project**









# **Pathway Crossing Project with Minneapolis Parks**









# Ongoing Public Outreach Efforts – NEW Social Media Ads







# Ongoing Public Outreach Efforts – NEW Billboards







# Ongoing Public Outreach Efforts – Platform Display Monitors







# Ongoing Public Outreach Efforts – NEW vehicle wraps









### **Comments and Questions**