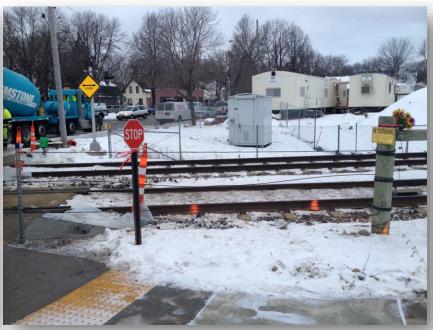

# **Station crossings - concrete enhancements**

## **Hiawatha Grade Crossing Enhancements**