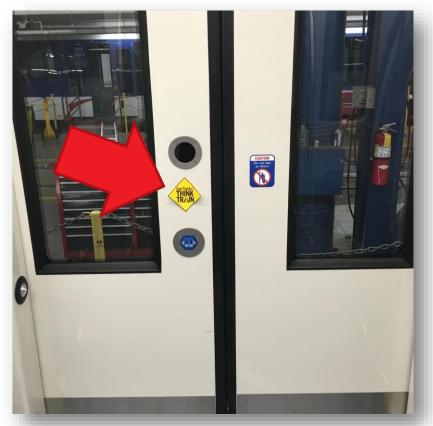

### See Tracks, Think Train Door Stickers

Pedestrian crossings – train approaching light