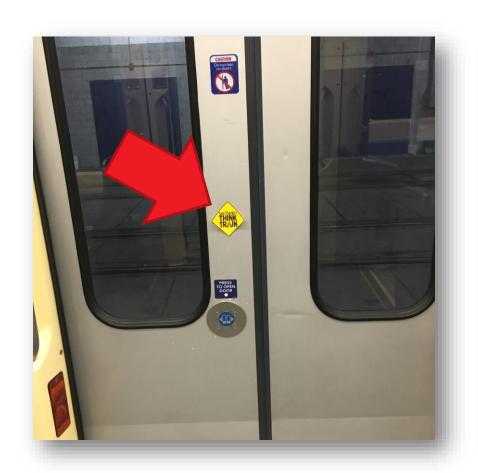

### See Tracks, Think Train Door Stickers

Pedestrian crossings – train approaching light