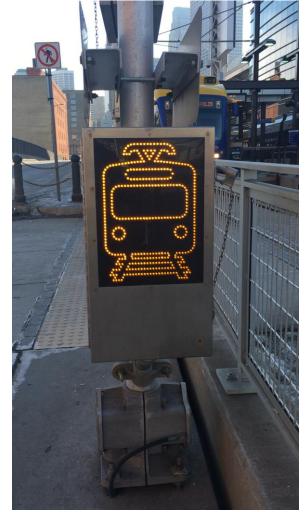

|  |  |  |
| LRV Number:        | <u> </u>          | <u> </u>       |         |         |  |  |  |
| Evaluation ratings | 3                 |                |         |         |  |  |  |
| 1-Good 2-Fair 3-l  | Poor              |                |         |         |  |  |  |
| Braking:           | _Starting:        | Speeds:        | ee      | Safety  |  |  |  |
|                    |                   | nciator:       |         |         |  |  |  |
|                    |                   | Communication: |         |         |  |  |  |







## **Employee Awareness and Training**





# **Platform Messaging**







# Wig Wag LRV Headlamps







## **Hi-viz LRV accents**









### See Tracks, Think Train Door Stickers









Pedestrian crossings – train approaching light









# **Train Approaching Lights – FHWA Waiver**









# **Grade Crossing Bells**







# **Station crossings - concrete enhancements**









## **Hiawatha Grade Crossing Enhancements**









# **Platform Walkway Railing Extension Project**









# **Pathway Crossing Project with Minneapolis Parks**









# Ongoing Public Outreach Efforts – NEW Social Media Ads







# Ongoing Public Outreach Efforts – NEW Billboards







# Ongoing Public Outreach Efforts – Platform Display Monitors







# Ongoing Public Outreach Efforts – NEW vehicle wraps









### **Comments and Questions**