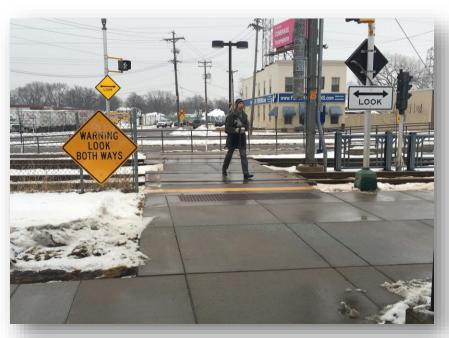

### See Tracks, Think Train Door Stickers

Pedestrian crossings – train approaching light

# **Train Approaching Lights – FHWA Waiver**