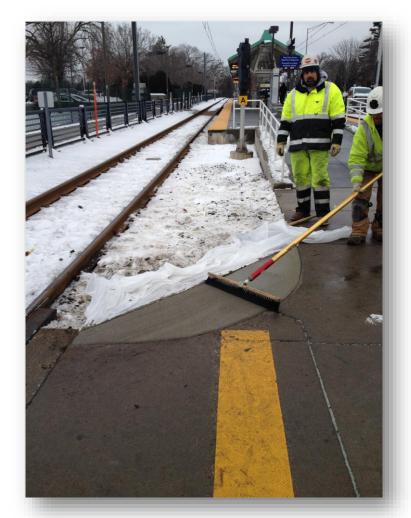

|                |         |         |  |  |  |
| 1-Good 2-Fair 3-l  | Poor              |                |         |         |  |  |  |
| Braking:           | _Starting:        | Speeds:        | ee      | Safety  |  |  |  |
|                    |                   | nciator:       |         |         |  |  |  |
|                    |                   | Communication: |         |         |  |  |  |







## **Employee Awareness and Training**





# **Platform Messaging**







# Wig Wag LRV Headlamps







## **Hi-viz LRV accents**









### See Tracks, Think Train Door Stickers









Pedestrian crossings – train approaching light









# **Train Approaching Lights – FHWA Waiver**









# **Grade Crossing Bells**







# **Station crossings - concrete enhancements**









## **Hiawatha Grade Crossing Enhancements**









# **Platform Walkway Railing Extension Project**









# **Pathway Crossing Project with Minneapolis Parks**









# Ongoing Public Outreach Efforts – NEW Social Media Ads







# Ongoing Public Outreach Efforts – NEW Billboards







# Ongoing Public Outreach Efforts – Platform Display Monitors







# Ongoing Public Outreach Efforts – NEW vehicle wraps









### **Comments and Questions**