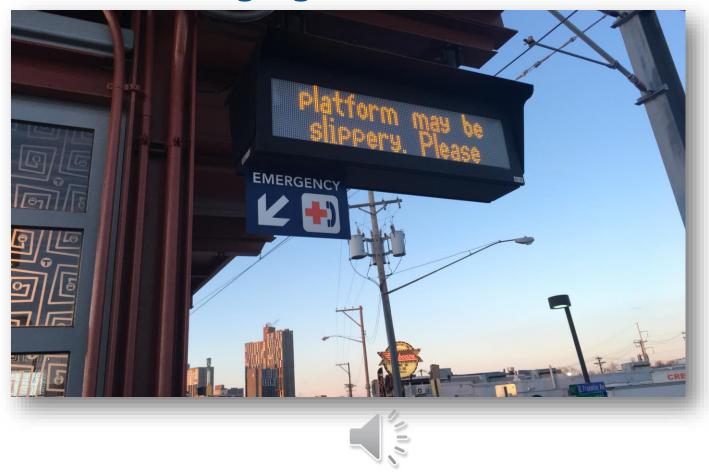

|  |  |  |
| Reason:            | 30 Day Ride Check |                |         |         |  |  |  |
| Date:              |                   |                |         |         |  |  |  |
| LRV Number:        | <u> </u>          | <u> </u>       |         |         |  |  |  |
| Evaluation ratings | 3                 |                |         |         |  |  |  |
| 1-Good 2-Fair 3-l  | Poor              |                |         |         |  |  |  |
| Braking:           | _Starting:        | Speeds:        | ee      | Safety  |  |  |  |
|                    |                   | nciator:       |         |         |  |  |  |
|                    |                   | Communication: |         |         |  |  |  |







## **Employee Awareness and Training**





# **Platform Messaging**







# Wig Wag LRV Headlamps







## **Hi-viz LRV accents**









### See Tracks, Think Train Door Stickers









Pedestrian crossings – train approaching light









# **Train Approaching Lights – FHWA Waiver**









# **Grade Crossing Bells**







# **Station crossings - concrete enhancements**









## **Hiawatha Grade Crossing Enhancements**









# **Platform Walkway Railing Extension Project**









# **Pathway Crossing Project with Minneapolis Parks**









# Ongoing Public Outreach Efforts – NEW Social Media Ads







# Ongoing Public Outreach Efforts – NEW Billboards







# Ongoing Public Outreach Efforts – Platform Display Monitors







# Ongoing Public Outreach Efforts – NEW vehicle wraps









### **Comments and Questions**