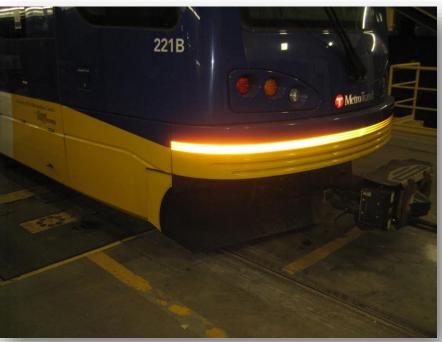

|         |         |  |  |  |
| Date:              |                   |                |         |         |  |  |  |
| LRV Number:        | <u> </u>          | <u> </u>       |         |         |  |  |  |
| Evaluation ratings | 3                 |                |         |         |  |  |  |
| 1-Good 2-Fair 3-l  | Poor              |                |         |         |  |  |  |
| Braking:           | _Starting:        | Speeds:        | ee      | Safety  |  |  |  |
|                    |                   | nciator:       |         |         |  |  |  |
|                    |                   | Communication: |         |         |  |  |  |







## **Employee Awareness and Training**





# **Platform Messaging**







# Wig Wag LRV Headlamps







## **Hi-viz LRV accents**









### See Tracks, Think Train Door Stickers









Pedestrian crossings – train approaching light









# **Train Approaching Lights – FHWA Waiver**









# **Grade Crossing Bells**







# **Station crossings - concrete enhancements**









## **Hiawatha Grade Crossing Enhancements**









# **Platform Walkway Railing Extension Project**









# **Pathway Crossing Project with Minneapolis Parks**









# Ongoing Public Outreach Efforts – NEW Social Media Ads







# Ongoing Public Outreach Efforts – NEW Billboards







# Ongoing Public Outreach Efforts – Platform Display Monitors







# Ongoing Public Outreach Efforts – NEW vehicle wraps









### **Comments and Questions**