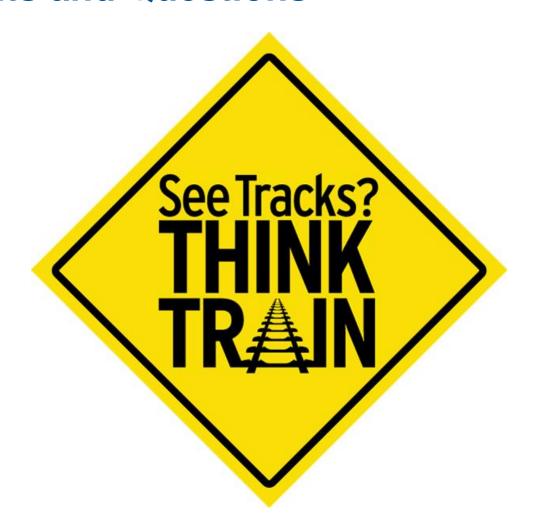

### See Tracks, Think Train Door Stickers

Pedestrian crossings – train approaching light