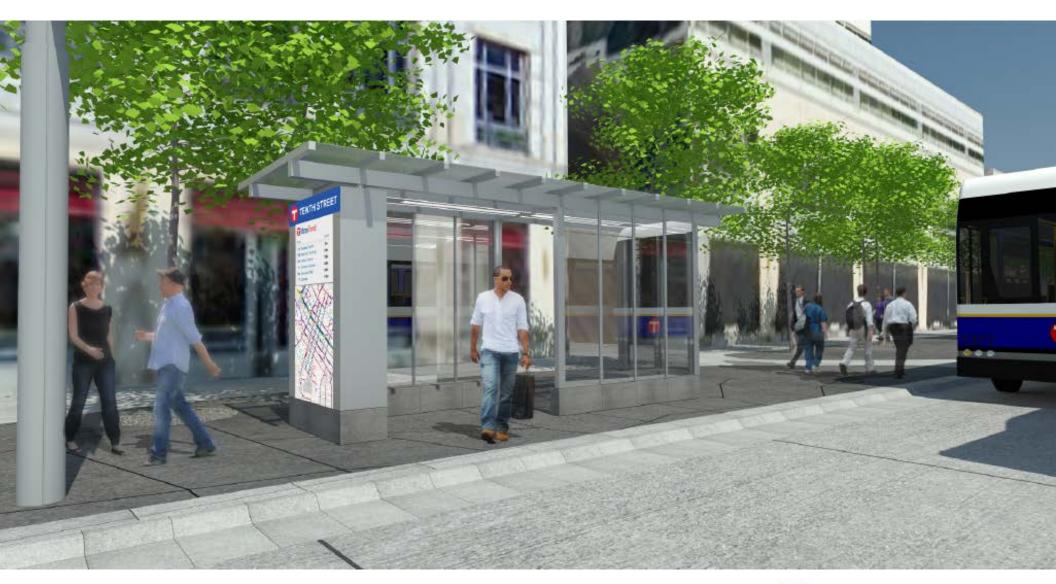

### **Shelter Rendering**

SNOW NICOLLET MALL BUS TRANSIT SHELTERS, MINNEAPOLIS, MN 50% DESIGN REVIEW PLAN JULY 14TH, 2016 KREILICH SKAPROJECT NOL-2016.04 SWARROWERT PHASE SWARROWERT PHASE SWARROWERT DATE