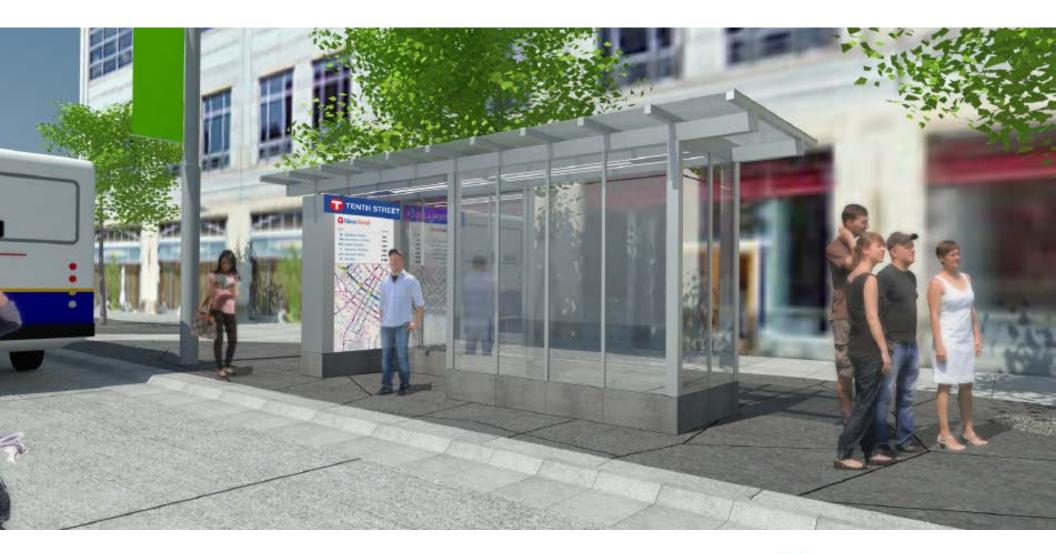

### **Shelter Rendering**

# Shelter Features

Heat and light
Pre-cast concrete bench
Real-time signs/annunciators