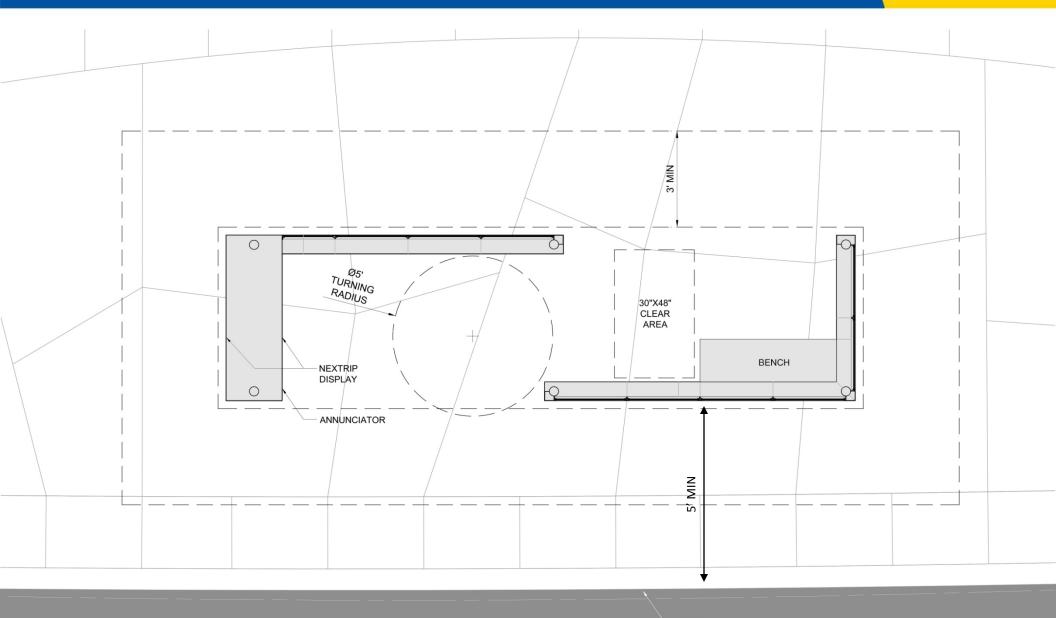

## **Nicollet Mall Shelters Update**

Transportation Accessibility Advisory Committee September 07, 2016



T

# City of Minneapolis reconstruction project

# Metro Transit replacing 12 bus shelters

# Shelter Features

Heat and light
Pre-cast concrete bench
Real-time signs/annunciators



### **Shelter Rendering**







### **Shelter Rendering**









SNOW NICOLLET MALL BUS TRANSIT SHELTERS, MINNEAPOLIS, MN 50% DESIGN REVIEW PLAN JULY 14TH, 2016 KREILICH SKAPROJECT NOL-2016.04 SWARROWERT PHASE SWARROWERT PHASE SWARROWERT DATE



### **Shelter Clearances**



NICOLLET MALL

- CURB



### Project Schedule







## **Nicollet Mall Shelter Update**

Transportation Accessibility Advisory Committee September 07, 2016

**Questions?**