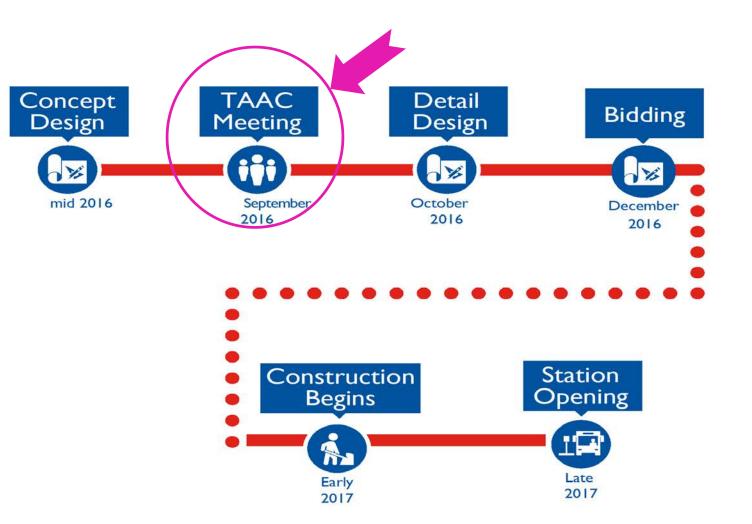

## **Nicollet Mall Shelters Update**

Transportation Accessibility Advisory Committee September 07, 2016



T

# City of Minneapolis reconstruction project

# Metro Transit replacing 12 bus shelters

# Shelter Features

Heat and light
Pre-cast concrete bench
Real-time signs/annunciators



### **Shelter Rendering**







### **Shelter Rendering**









SNOW NICOLLET MALL BUS TRANSIT SHELTERS, MINNEAPOLIS, MN 50% DESIGN REVIEW PLAN JULY 14TH, 2016 KREILICH SKAPROJECT NOL-2016.04 SWARROWERT PHASE SWARROWERT PHASE SWARROWERT DATE



### **Shelter Clearances**



NICOLLET MALL

- CURB



### Project Schedule







## **Nicollet Mall Shelter Update**

Transportation Accessibility Advisory Committee September 07, 2016

**Questions?**