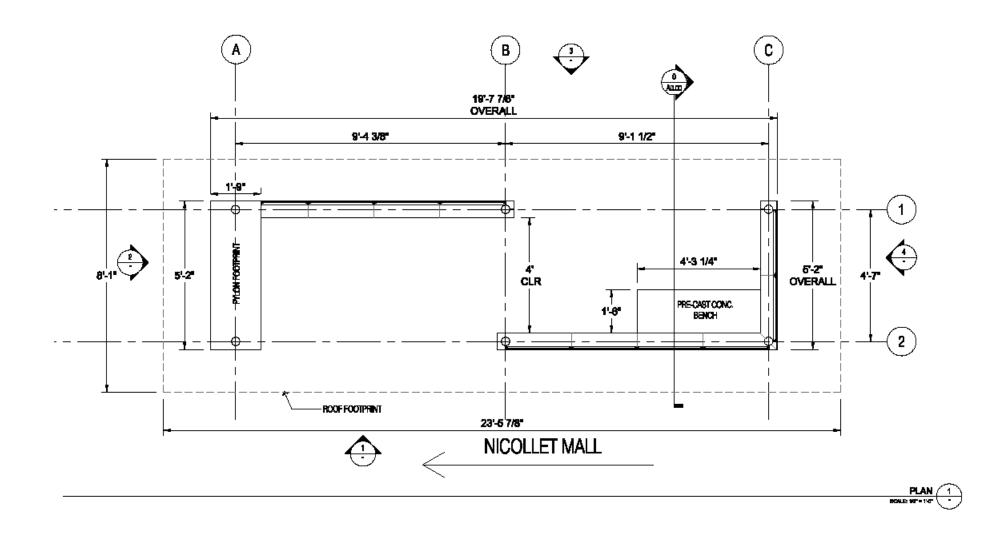

## **Nicollet Mall Shelters Update**

Transportation Accessibility Advisory Committee September 07, 2016



T

# City of Minneapolis reconstruction project

# Metro Transit replacing 12 bus shelters

# Shelter Features

Heat and light
Pre-cast concrete bench
Real-time signs/annunciators



### **Shelter Rendering**







### **Shelter Rendering**









SNOW NICOLLET MALL BUS TRANSIT SHELTERS, MINNEAPOLIS, MN 50% DESIGN REVIEW PLAN JULY 14TH, 2016 KREILICH SKAPROJECT NOL-2016.04 SWARROWERT PHASE SWARROWERT PHASE SWARROWERT DATE



### **Shelter Clearances**



NICOLLET MALL

- CURB



### Project Schedule







## **Nicollet Mall Shelter Update**

Transportation Accessibility Advisory Committee September 07, 2016

**Questions?**