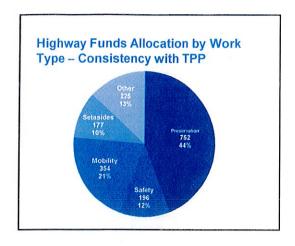

ropolitan Planning Organizations (MPOs) • Provides connection between regional planning and federal implementation assistance

### **TIP Specifics**

- · Assures conformity with Clean Air Act Requirements
- · Region revises and adopts annually
- TIP included in State Transportation Improvement Program (STIP) developed by MnDOT
- Key Responsibility of TAB: Prepare, Adopt and Maintain TIP
- Locally Elected Officials Must Program Federal Funds
- Regionally Selected STP, CMAQ, Transportation Alternatives Projects Included
- Amendments as Needed



# **Key Criteria for TIP and Amendment Approvals**

- Consistent with expected funding level fiscally balanced TIP
- Consistent with regional transportation plan
- · In conformity with Clean Air Act requirements
- Opportunity for public input











### **Regional Solicitation**

- Includes STP, CMAQ, TA projects for 2015 and 2016 from 2011 solicitation
- · Example projects:
  - Brooklyn Park: \$11.2 M to reconstruct Hennepin County Highway 81 into multi-lane highway with median, multiuse trail
  - Scott County: \$8.4 M for reconstruction of County Hwy 17 as
     4-lane highway w/ multi-use trail between Co Hwys 78 & 42
  - Edina: \$11.4 M for pedestrian/bicycle trail between Tracy,
     France Avenues
  - Limited stop transit service in Minneapolis, Richfield, Bloomington, St. Paul, Maplewood





### Schedule for 2014-2017 TIP

- TAB approves draft for public review May 15, 2013
- Public hearing at TAB meeting June 19, 2013
- Public review/comment period ends June 28, 2013
- TAB considers comments, approval August 21, 2013
- Tra