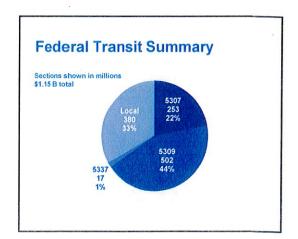

eria for TIP and Amendment Approvals**

- Consistent with expected funding level fiscally balanced TIP
- Consistent with regional transportation plan
- · In conformity with Clean Air Act requirements
- Opportunity for public input











### **Regional Solicitation**

- Includes STP, CMAQ, TA projects for 2015 and 2016 from 2011 solicitation
- · Example projects:
  - Brooklyn Park: \$11.2 M to reconstruct Hennepin County Highway 81 into multi-lane highway with median, multiuse trail
  - Scott County: \$8.4 M for reconstruction of County Hwy 17 as
     4-lane highway w/ multi-use trail between Co Hwys 78 & 42
  - Edina: \$11.4 M for pedestrian/bicycle trail between Tracy,
     France Avenues
  - Limited stop transit service in Minneapolis, Richfield, Bloomington, St. Paul, Maplewood





### Schedule for 2014-2017 TIP

- TAB approves draft for public review May 15, 2013
- Public hearing at TAB meeting June 19, 2013
- Public review/comment period ends June 28, 2013
- TAB considers comments, approval August 21, 2013
- Transportation Committee September 9, 2013
- Metropolitan Council concurrence September 25, 2013
- MnDOT inclusion into STIP September/October
- Federal approvals By November 2013



# Questions Heidi Schallberg Senior Planner Heidi.Schallberg@metc.state.mn.us 651-602-1721

# Attachment C

- Public Hearing report.
- All public comments received during the public comment period.
- Memo with staff responses to the public comments.

### **METROPOLITAN COUNCIL**

Metropolitan Council Chambers, 390 North Robert St., St. Paul, MN 55101 Wednesday, June 19, 2013 3:00