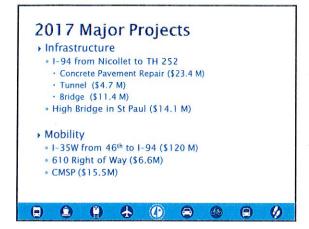

|
| O1                                                                                       | MAY 2 8 2013                                                                                                                                                     |
|                                                                                          |                                                                                                                                                                  |

# Attachment B

Public Hearing presentation materials.

 Presentations by Minnesota Department of Transportation and Metropolitan Council on the 2014-2017 Transportation Improvement Program.























### **Transit in the TIP**

- The TIP includes all transit projects with federal funding, both capital and operating
  - Projects planned to use federal formula funds
  - Transit projects funded with CMAQ through the regional solicitation
  - Federal Transit Administration competitive grants and earmarks awarded to the Council and others

Metropolitan Council

1

### Transit in the TIP

- 2014-2017 TIP Transit Projects
  - CMAQ projects:
    - · CCLRT operations, Park & Rides, Demo Bus Routes, TDM
  - New Starts and Discretionary:
    - · CCLRT and Southwest LRT Capital
  - FTA Formula Funds:
    - · Components of Council CIP and Operating Budget (5307)

Continued on Next Slide

Metropolitan Council

### Transit in the TIP

- 2014-2017 TIP Transit Projects
  - FTA Formula Funds (cont