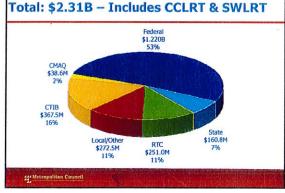

ain Current System

- •Replace vehicles per fleet management plans
- ·Maintain & repair existing facilities

### Expansion

- ·Seek to meet 2030 goal of doubling ridership through:
- ·Building Transitways
  - · Central Corridor
  - Other Transitways

### •Bus Expansion

Provide fleet and facilities expansion where demand exists or is anticipated

444 Metropolitan Counci

### **Transit Capital Spending**

Capital spending is about \$140-\$160 M annually (excluding major transitways)

Spending primarily for fleet replacement, existing fleet and facility maintenance, park and rides, garages & other facilities, technology, limited expansion

Major transitway construction can more than double annual capital spending, i.e. Central Corridor will average \$200+ M per year

Metropolitan Council





### 2013-2018 CIP: \$2.31B Uses Includes CCLRT & SWLRT





# What is a TIP? • Four-year list of transportation projects funded in whole or part with Federal funding • Must include all projects funded with federal transportation funds and projects that affect air quality prioritized by year • "Regional Capital Improvement Program" for use of federal transportation funds • Required for all Metropolitan Planning Organizations (MPOs) • Provides connection between regional planning and federal implementation assistance

### **TIP Specifics**

- · Assures conformity with Clean Air Act Requirements
- · Region revises and adopts annually
- TIP included in State Transportation Improvement Program (STIP) developed by MnDOT
- Key Responsibility of TAB: Prepare, Adopt and Maintain TIP
- Locally Ele