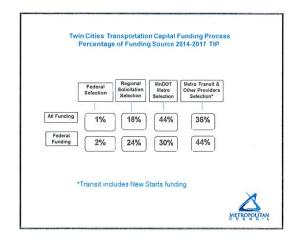

Metropolitan Planning Organizations (MPOs) • Provides connection between regional planning and federal implementation assistance

### **TIP Specifics**

- · Assures conformity with Clean Air Act Requirements
- · Region revises and adopts annually
- TIP included in State Transportation Improvement Program (STIP) developed by MnDOT
- Key Responsibility of TAB: Prepare, Adopt and Maintain TIP
- Locally Elected Officials Must Program Federal Funds
- Regionally Selected STP, CMAQ, Transportation Alternatives Projects Included
- Amendments as Needed



# **Key Criteria for TIP and Amendment Approvals**

- Consistent with expected funding level fiscally balanced TIP
- Consistent with regional transportation plan
- · In conformity with Clean Air Act requirements
- Opportunity for public input











### **Regional Solicitation**

- Includes STP, CMAQ, TA projects for 2015 and 2016 from 2011 solicitation
- · Example projects:
  - Brooklyn Park: \$11.2 M to reconstruct Hennepin County Highway 81 into multi-lane highway with median, multiuse trail
  - Scott County: \$8.4 M for reconstruction of County Hwy 17 as
     4-lane highway w/ multi-use trail between Co Hwys 78 & 42
  - Edina: \$11.4 M for pedestrian/bicycle trail between Tracy,
     France Avenues
  - Limited stop transit service in Minneapolis, Richfield, Bloomington, St. Paul, Maplewood





### Schedule for 2014-2017 TIP

- TAB approves draft for public review May 15, 2013
- Public hearing at TAB meeting June 19, 2013
- Public review/comment period ends June 28, 2013
- TAB considers comments, approval August 21, 2013
-