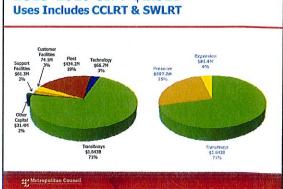

nt plans
- ·Maintain & repair existing facilities

### Expansion

- ·Seek to meet 2030 goal of doubling ridership through:
- ·Building Transitways
  - · Central Corridor
  - Other Transitways

### •Bus Expansion

Provide fleet and facilities expansion where demand exists or is anticipated

444 Metropolitan Counci

### **Transit Capital Spending**

Capital spending is about \$140-\$160 M annually (excluding major transitways)

Spending primarily for fleet replacement, existing fleet and facility maintenance, park and rides, garages & other facilities, technology, limited expansion

Major transitway construction can more than double annual capital spending, i.e. Central Corridor will average \$200+ M per year

Metropolitan Council





### 2013-2018 CIP: \$2.31B Uses Includes CCLRT & SWLRT





# What is a TIP? • Four-year list of transportation projects funded in whole or part with Federal funding • Must include all projects funded with federal transportation funds and projects that affect air quality prioritized by year • "Regional Capital Improvement Program" for use of federal transportation funds • Required for all Metropolitan Planning Organizations (MPOs) • Provides connection between regional planning and federal implementation assistance

### **TIP Specifics**

- · Assures conformity with Clean Air Act Requirements
- · Region revises and adopts annually
- TIP included in State Transportation Improvement Program (STIP) developed by MnDOT
- Key Responsibility of TAB: Prepare, Adopt and Maintain TIP
- Locally Elected Officials Must Program Federal Funds
- Regionally Sel