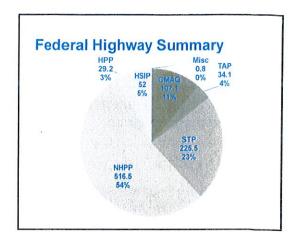

politan Planning Organizations (MPOs) • Provides connection between regional planning and federal implementation assistance

### **TIP Specifics**

- · Assures conformity with Clean Air Act Requirements
- · Region revises and adopts annually
- TIP included in State Transportation Improvement Program (STIP) developed by MnDOT
- Key Responsibility of TAB: Prepare, Adopt and Maintain TIP
- Locally Elected Officials Must Program Federal Funds
- Regionally Selected STP, CMAQ, Transportation Alternatives Projects Included
- Amendments as Needed



# **Key Criteria for TIP and Amendment Approvals**

- Consistent with expected funding level fiscally balanced TIP
- Consistent with regional transportation plan
- · In conformity with Clean Air Act requirements
- Opportunity for public input











### **Regional Solicitation**

- Includes STP, CMAQ, TA projects for 2015 and 2016 from 2011 solicitation
- · Example projects:
  - Brooklyn Park: \$11.2 M to reconstruct Hennepin County Highway 81 into multi-lane highway with median, multiuse trail
  - Scott County: \$8.4 M for reconstruction of County Hwy 17 as
     4-lane highway w/ multi-use trail between Co Hwys 78 & 42
  - Edina: \$11.4 M for pedestrian/bicycle trail between Tracy,
     France Avenues
  - Limited stop transit service in Minneapolis, Richfield, Bloomington, St. Paul, Maplewood





### Schedule for 2014-2017 TIP

- TAB approves draft for public review May 15, 2013
- Public hearing at TAB meeting June 19, 2013
- Public review/comment period ends June 28, 2013
- TAB considers comments, approval August 21, 2013
- Trans