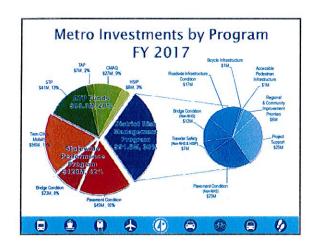

|
| O1                                                                                       | MAY 2 8 2013                                                                                                                                                     |
|                                                                                          |                                                                                                                                                                  |

# Attachment B

Public Hearing presentation materials.

 Presentations by Minnesota Department of Transportation and Metropolitan Council on the 2014-2017 Transportation Improvement Program.























### **Transit in the TIP**

- The TIP includes all transit projects with federal funding, both capital and operating
  - Projects planned to use federal formula funds
  - Transit projects funded with CMAQ through the regional solicitation
  - Federal Transit Administration competitive grants and earmarks awarded to the Council and others

Metropolitan Council

1

### Transit in the TIP

- 2014-2017 TIP Transit Projects
  - CMAQ projects:
    - · CCLRT operations, Park & Rides, Demo Bus Routes, TDM
  - New Starts and Discretionary:
    - · CCLRT and Southwest LRT Capital
  - FTA Formula Funds:
    - · Components of Council CIP and Operating Budget (5307)

Continued on Next Slide

Metropolitan Council

### Transit in the TIP

- 2014-2017 TIP Transit Projects
  - FTA Formula