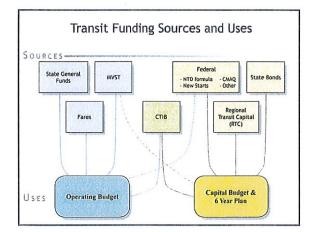

t in the TIP

- 2014-2017 TIP Transit Projects
  - CMAQ projects:
    - · CCLRT operations, Park & Rides, Demo Bus Routes, TDM
  - New Starts and Discretionary:
    - · CCLRT and Southwest LRT Capital
  - FTA Formula Funds:
    - · Components of Council CIP and Operating Budget (5307)

Continued on Next Slide

Metropolitan Council

### Transit in the TIP

- 2014-2017 TIP Transit Projects
  - FTA Formula Funds (continued):
    - State of Good Repair (5337) preservation only High Intensity Fixed Guideway – Rail maintenance, LRV replacement, LRV Overhaul
      - High Intensity Bus Bus replacement, maintenance & maintenance facilities, passenger facilities maintenance
    - Bus and Bus Facility (5339) Bus replacement and Bus Facilities Maintenance – preservation only

Metropolitan Council

4



### **Capital Planning**

Council annually prepares a 6-year transit Capital Improvement Plan (CIP)

CIP includes all local, state and federal (formula and competitive) funds <u>expected</u> to be received by the Council

CIP includes funds that Council (as designated federal recipient) receives/passes through to other transit entities

Metropolitan Council

### **TPP and CIP Priorities**

### Maintain Current System

- •Replace vehicles per fleet management plans
- ·Maintain & repair existing facilities

### Expansion

- ·Seek to meet 2030 goal of doubling ridership through:
- ·Building Transitways
  - · Central Corridor
  - Other Transitways

### •Bus Expansion

Provide fleet and facilities expansion where demand exists or is anticipated

444 Metropolitan Counci

### **Transit Capital