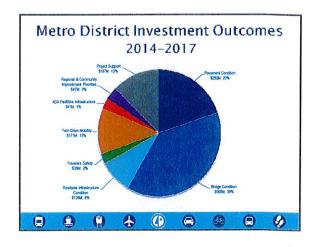

|
| O1                                                                                       | MAY 2 8 2013                                                                                                                                                     |
|                                                                                          |                                                                                                                                                                  |

# Attachment B

Public Hearing presentation materials.

 Presentations by Minnesota Department of Transportation and Metropolitan Council on the 2014-2017 Transportation Improvement Program.























### **Transit in the TIP**

- The TIP includes all transit projects with federal funding, both capital and operating
  - Projects planned to use federal formula funds
  - Transit projects funded with CMAQ through the regional solicitation
  - Federal Transit Administration competitive grants and earmarks awarded to the Council and others

Metropolitan Council

1

### Transit in the TIP

- 2014-2017 TIP Transit Projects
  - CMAQ projects:
    - · CCLRT operations, Park & Rides, Demo Bus Routes, TDM
  - New Starts and Discretionary:
    - · CCLRT and Southwest LRT Capital
  - FTA Formula Funds:
    - · Components of Council CIP and Operating Budget (5307)

Continued on Next Slide

Metropolitan Council

### Transit in the TIP

- 2014-2017 TIP Transit Projects
  - FTA Formula F