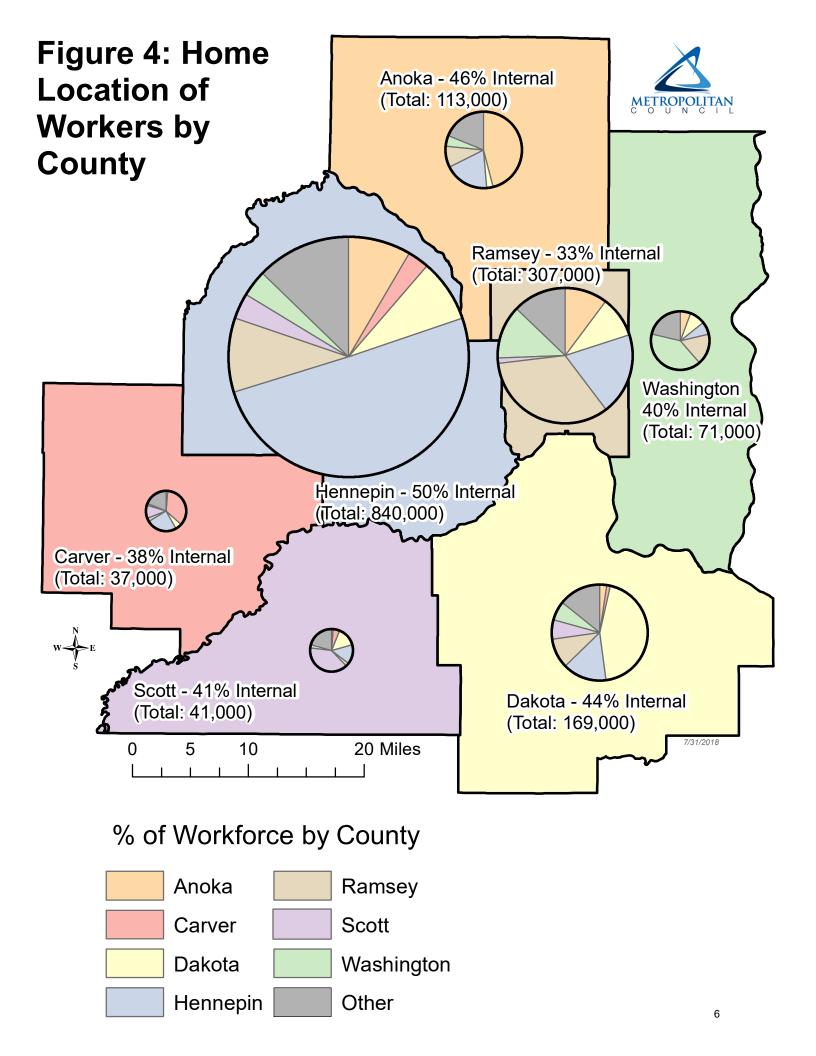

Figures 4-22 and Tables 1-3 display 2015 Longitudinal Employer-Household Dynamics (LEHD) data from the U.S. Census Bureau. Some of the key highlights from the data include the following:

- 1. People are traveling throughout the metro area for work. This suggests that investments made on key regional facilities will benefit people beyond those people living in the immediate area.
  - 16% of workers in the 7-county metro area stay their home city for work, while the remaining 84% travel to another city.
  - 51% workers in the 7-county metro stay in their home county for work, while
    the remaining 49% travel to another county. For most counties, less than
    one-third of the workers living in a county stay within their home county for
    work. The most notable exception is Hennepin County where 74% of
    workers stay within Hennepin County.

| Live and Work in Same County |         |     |  |  |
|------------------------------|---------|-----|--|--|
| Hennepin                     | 424,000 | 74% |  |  |
| Ramsey                       | 102,000 | 43% |  |  |
| Dakota                       | 75,000  | 36% |  |  |
| Anoka                        | 51,000  | 29% |  |  |
| Carver                       | 13,000  | 28% |  |  |
| Washington                   | 28,000  | 23% |  |  |
| Scott                        | 16,000  | 23% |  |  |
| Total                        | 710,000 | 51% |  |  |