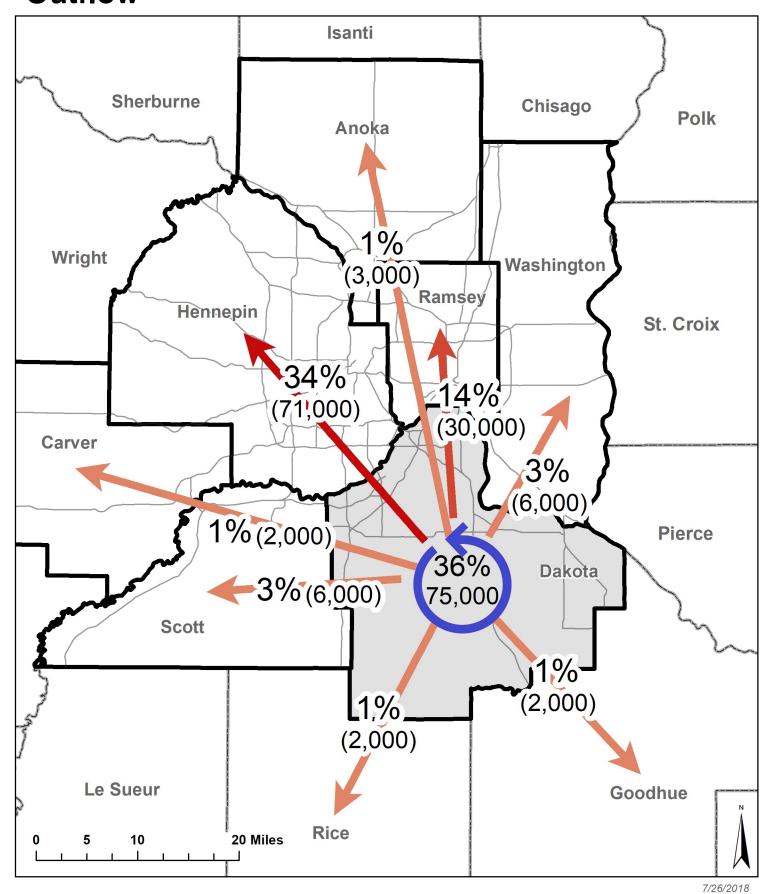

#### Figure 10: Dakota County Employment Outflow

Total of 206,000 workers living in Dakota County. Data is 2015 LEHD data from the U.S. Census Bureau.

#### Work in this county:

|            | Anoka  | Carver        | Dakota | Hennepin | Ramsey  | Scott         | Washington    |
|------------|--------|---------------|--------|----------|---------|---------------|---------------|
| Anoka      | 51,000 | less than 500 | 4,000  | 71,000   | 31,000  | less than 500 | 4,000         |
| Carver     | 1,000  | 13,000        | 2,000  | 24,000   | 2,000   | 2,000         | less than 500 |
| Dakota     | 3,000  | 2,000         | 75,000 | 71,000   | 30,000  | 6,000         | 6,000         |
| Hennepin   | 21,000 | 9,000         | 25,000 | 424,000  | 60,000  | 6,000         | 5,000         |
| Ramsey     | 10,000 | 1,000         | 17,000 | 84,000   | 102,000 | 1,000         | 12,000        |
| Scott      | 1,000  | 4,000         | 11,000 | 29,000   | 4,000   | 16,000        | less than 500 |
| Washington | 5,000  | less than 500 | 11,000 | 30,000   | 39,000  | 1,000         | 28,000        |