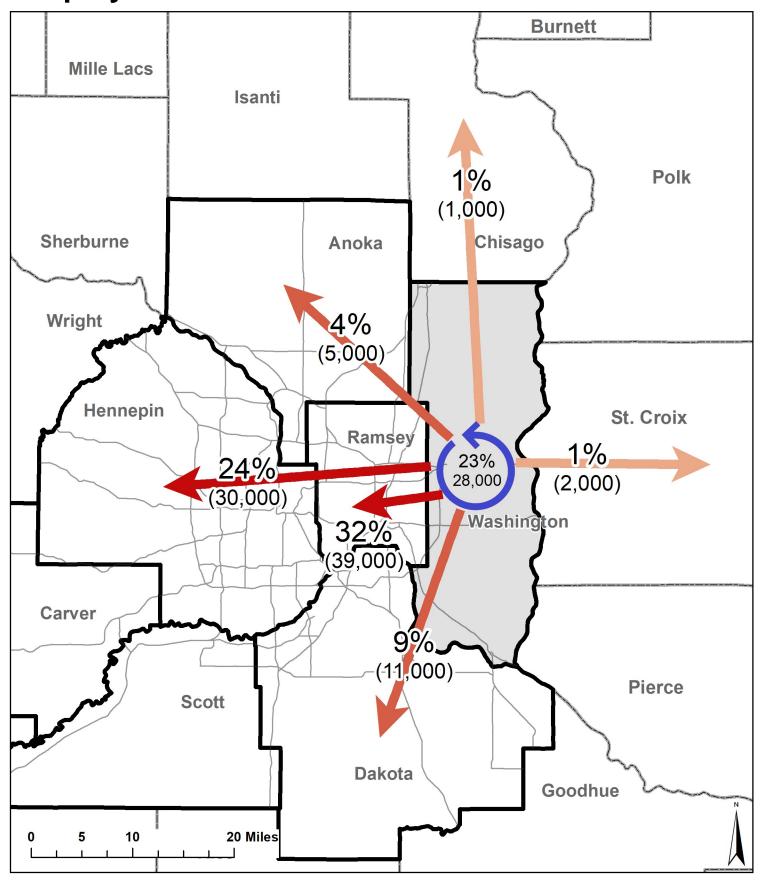

ey Count Employment Outflow





7/26/2018

## Figure 15: Scott County Employment Inflow





Total of 39,000 workers employed in Scott County.

Data is 2015 LEHD data from the U.S. Census Bureau.

## Figure 16: Scott County Employment Outflow





Total of 69,000 workers living in Scott County.

Data is 2015 LEHD data from the U.S. Census Bureau.

#### Figure 17: Sherburne County Employment Inflow





Total of 24,000 workers employed in Sherburne County. Data is 2015 LEHD data from the U.S. Census Bureau.

#### Figure 18: Sherburne County Employment Outflow





7/26/2018

#### Figure 19: Washington County Employment Inflow





Total of 71,000 workers employed in Washington County. Data is 2015 LEHD data from the U.S. Census Bureau.

# Figure 20: Washington County Employment Outflow





7/26/2018

### Figure 21: Wright County Employment Inflow





Total of 37,000 workers employed in Wright County. Data is 2015 LEHD data from the U.S. Census Bureau.

## Figure 22: Wright County Employment Outflow





7/26/2018

**Table 1: Home and Work Locations Matrix** 

#### Work in this county:

|            | Anoka  | Carver        | Dakota | Hennepin | Ramsey  | Scott         | Washington    |
|------------|--------|---------------|--------|----------|---------|---------------|---------------|
| Anoka      | 51,000 | less than 500 | 4,000  | 71,000   | 31,000  | less than 500 | 4,000         |
| Carver     | 1,000  | 13,000        | 2,000  | 24,000   | 2,000   | 2,000         | less than 500 |
| Dakota     | 3,000  | 2,000         | 75,000 | 71,000   | 30,000  | 6,000         | 6