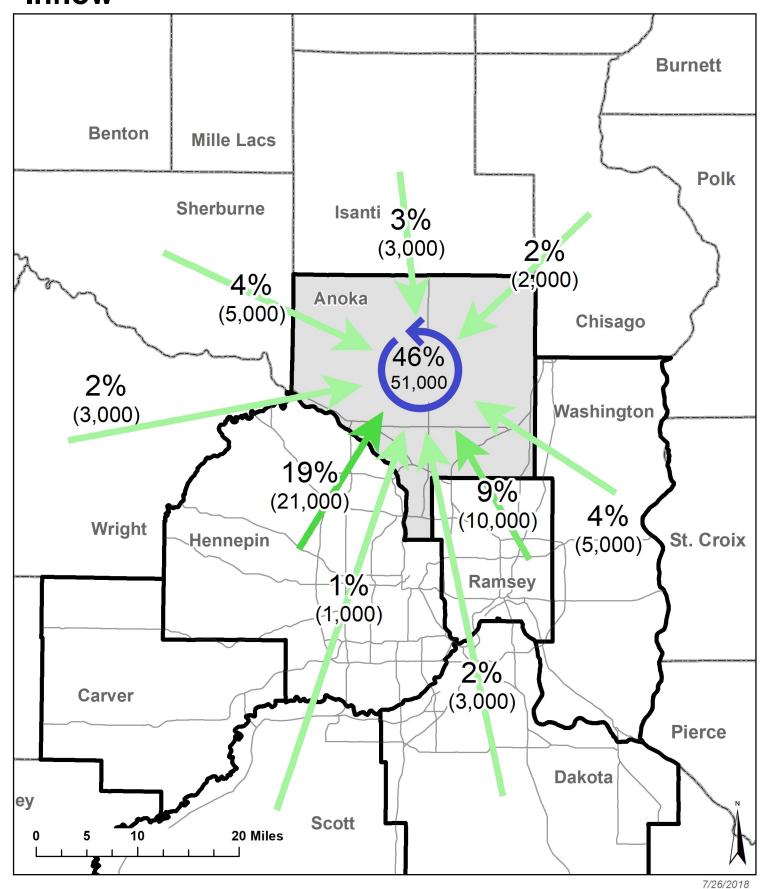

#### Figure 5: Anoka County Employment Inflow

Total of 113,000 workers employed in Anoka County. Data is 2015 LEHD data from the U.S. Census Bureau.

#### Tables 2:

| Live in Anoka and work in:  |                |           | Work in Anoka and live | e in:             |           |
|-----------------------------|----------------|-----------|------------------------|-------------------|-----------|
| Hennepin County             | 71,000         | 40%       | Anoka County           | 51,000            | 46%       |
| Anoka County                | 51,000         | 29%       | Hennepin County        | 21,000            | 19%       |
| Ramsey County               | 31,000         | 18%       | Ramsey County          | 10,000            | 9%        |
| Washington County           | 4,000          | 2%        | Sherburne County       | 5,000             | 4%        |
| Dakota County               | 4,000          | 2%        | Washington County      | 5,000             | 4%        |
| Sherburne County            | 2,000          | 1%        | Isanti County          | 3,000             | 3%        |
| Chisago County              | 1,000          | 1%        | Wright County          | 3,000             | 2%        |
| Wright County               | 1,000          | 1%        | Dakota County          | 3,000             | 2%        |
| Isanti County               | 1,000          | 1%        | Chisago County         | 2,000             | 2%        |
| St. Louis County            | 1,000          | 1%        | Scott County           | 1,000             | 1%        |
| All Other Locations         | 8,000          | 4%        | All Other Locations    | 9,000             | 8%        |
| Total # of workers who      | live in Anoka: | 175,000   | Total # of people wh   | no work in Anoka: | 113,000   |
| Live in Carver and work in: |                |           | Work in Carver and liv | e in:             |           |
| Hennepin County             | 24,000         | 49%       | Carver County          | 13,000            | 38%       |
| Carver County               | 13,000         | 28%       | Hennepin County        | 9,000             | 25%       |
| Scott County                | 2,000          | 5%        | Scott County           | 4,000             | 11%       |
| Dakota County               | 2,000          | 4%        | McLeod County          | 2,000             | 5%        |
| Ramsey County               | 2,000          | 4%        | Dakota County          | 2,000             | 4%        |
| Wright County               | 1,000          | 1%        | Wright County          | 1,000             | 3%        |
| Anoka County                | 1,000          | 1%        | Sibley County          | 1,000             | 2%        |
| McLeod County               | 1,000          | 1%        | Ramsey County          | 1,000             | 2%        |
| Washington County           | 0              | 1%        | Anoka County           | 1,000             | 1%        |
| St. Louis County            | 0              | 1%        | Le Sueur County        | 0                 | 1%        |
| All Other Locations         | 3,000          | 5%        | All Other Locations    | 3,000             | 7%        |
| Total # of workers who      | live in Carve  | r: 49,000 | Total # of people w    | ho work in Carve  | r: 37,000 |
| Live in Dakota and work in: |                |           | Work in Dakota and liv | ve in:            |           |
| Dakota County               | 75,000         | 36%       | Dakota County          | 75,000            | 44%       |
| Hennepin County             | 71,000         | 34%       | Hennepin County        | 25,000            | 15%       |
| Ramsey County               | 30,000         | 14%       | Ramsey County          | 17,000            | 10%       |
| Scott County                | 6,000          | 3%        | Scott County           | 11,000            | 7%        |
| Washington County           | 6,000          | 3%        | Washington County      | 11,000            | 6%        |
| Anoka County                | 3,000          | 1%        | Anoka County           | 4,000             | 2%        |
| Rice County                 | 2,000          | 1%        | Rice County            | 4,000             | 2%        |
| Goodhue County              | 2,000          | 1%        | Goodhue County         | 2,000             | 1%        |
| Carver County               | 2,000          | 1%        | Carver County          | 2,000             | 1%        |
| St. Louis County            | 1,000          | 1%        | St. Croix County, WI   | 2,000             | 1%        |
| All Other Locations         | 10,000         | 5%        | All Other Locations    | 16,000            | 10%       |
| Total # of workers who      | ive in Dakota: | 208,000   | Total # of people wh   | o work in Dakota: | 169,000   |