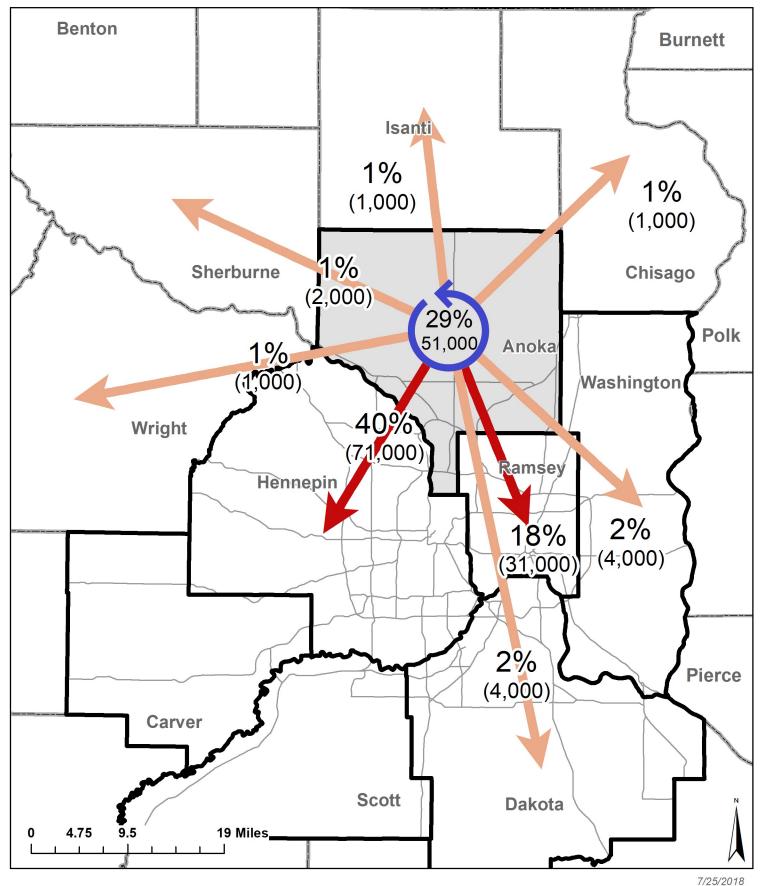

#### Figure 6: Anoka County Employment **Outflow**

#### Tables 2:

| Live in Anoka and work in:  |                |           | Work in Anoka and live | e in:             |           |
|-----------------------------|----------------|-----------|------------------------|-------------------|-----------|
| Hennepin County             | 71,000         | 40%       | Anoka County           | 51,000            | 46%       |
| Anoka County                | 51,000         | 29%       | Hennepin County        | 21,000            | 19%       |
| Ramsey County               | 31,000         | 18%       | Ramsey County          | 10,000            | 9%        |
| Washington County           | 4,000          | 2%        | Sherburne County       | 5,000             | 4%        |
| Dakota County               | 4,000          | 2%        | Washington County      | 5,000             | 4%        |
| Sherburne County            | 2,000          | 1%        | Isanti County          | 3,000             | 3%        |
| Chisago County              | 1,000          | 1%        | Wright County          | 3,000             | 2%        |
| Wright County               | 1,000          | 1%        | Dakota County          | 3,000             | 2%        |
| Isanti County               | 1,000          | 1%        | Chisago County         | 2,000             | 2%        |
| St. Louis County            | 1,000          | 1%        | Scott County           | 1,000             | 1%        |
| All Other Locations         | 8,000          | 4%        | All Other Locations    | 9,000             | 8%        |
| Total # of workers who      | live in Anoka: | 175,000   | Total # of people wh   | no work in Anoka: | 113,000   |
| Live in Carver and work in: |                |           | Work in Carver and liv | e in:             |           |
| Hennepin County             | 24,000         | 49%       | Carver County          | 13,000            | 38%       |
| Carver County               | 13,000         | 28%       | Hennepin County        | 9,000             | 25%       |
| Scott County                | 2,000          | 5%        | Scott County           | 4,000             | 11%       |
| Dakota County               | 2,000          | 4%        | McLeod County          | 2,000             | 5%        |
| Ramsey County               | 2,000          | 4%        | Dakota County          | 2,000             | 4%        |
| Wright County               | 1,000          | 1%        | Wright County          | 1,000             | 3%        |
| Anoka County                | 1,000          | 1%        | Sibley County          | 1,000             | 2%        |
| McLeod County               | 1,000          | 1%        | Ramsey County          | 1,000             | 2%        |
| Washington County           | 0              | 1%        | Anoka County           | 1,000             | 1%        |
| St. Louis County            | 0              | 1%        | Le Sueur County        | 0                 | 1%        |
| All Other Locations         | 3,000          | 5%        | All Other Locations    | 3,000             | 7%        |
| Total # of workers who      | live in Carve  | r: 49,000 | Total # of people w    | ho work in Carve  | r: 37,000 |
| Live in Dakota and work in: |                |           | Work in Dakota and liv | ve in:            |           |
| Dakota County               | 75,000         | 36%       | Dakota County          | 75,000            | 44%       |
| Hennepin County             | 71,000         | 34%       | Hennepin County        | 25,000            | 15%       |
| Ramsey County               | 30,000         | 14%       | Ramsey County          | 17,000            | 10%       |
| Scott County                | 6,000          | 3%        | Scott County           | 11,000            | 7%        |
| Washington County           | 6,000          | 3%        | Washington County      | 11,000            | 6%        |
| Anoka County                | 3,000          | 1%        | Anoka County           | 4,000             | 2%        |
| Rice County                 | 2,000          | 1%        | Rice County            | 4,000             | 2%        |
| Goodhue County              | 2,000          | 1%        | Goodhue County         | 2,000             | 1%        |
| Carver County               | 2,000          | 1%        | Carver County          | 2,000             | 1%        |
| St. Louis County            | 1,000          | 1%        | St. Croix County, WI   | 2,000             | 1%        |
| All Other Locations         | 10,000         | 5%        | All Other Locations    | 16,000            | 10%       |
| Total # of workers who      | ive in Dakota: | 208,000   | Total # of people wh   | o work in Dakota: | 169,000   |