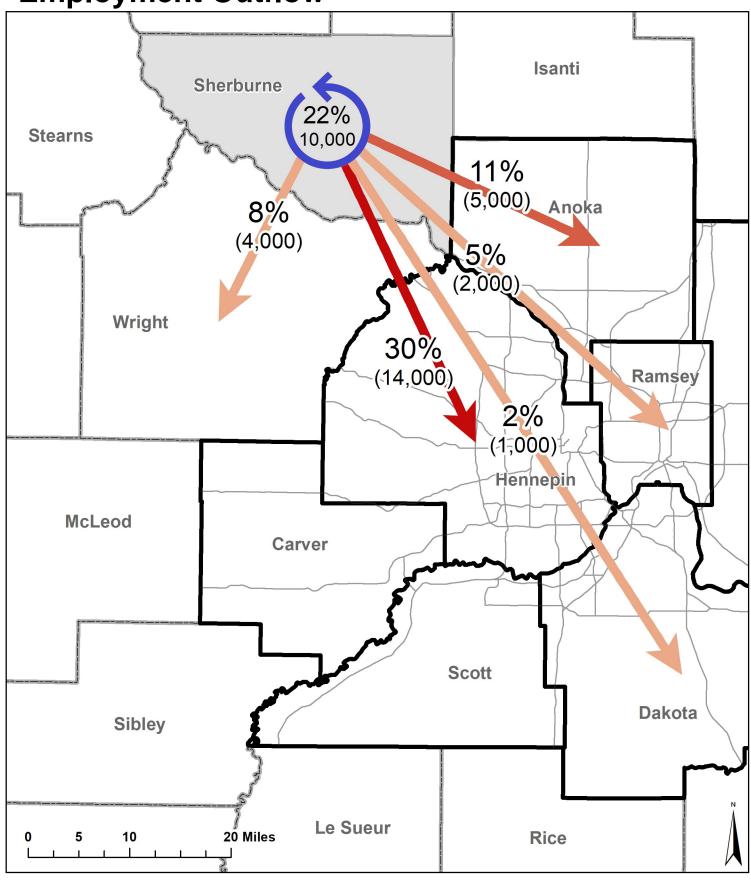

m the U.S. Census Bureau.

## Figure 11: Hennepin County Employment Inflow





7/27/2018

## Figure 12: Hennepin County Employment Outflow





7/26/2018

#### **Figure 13: Ramsey County Employment** Inflow





## Figure 14: Ramsey Count Employment Outflow





7/26/2018

## Figure 15: Scott County Employment Inflow





Total of 39,000 workers employed in Scott County.

Data is 2015 LEHD data from the U.S. Census Bureau.

## Figure 16: Scott County Employment Outflow





Total of 69,000 workers living in Scott County.

Data is 2015 LEHD data from the U.S. Census Bureau.

#### Figure 17: Sherburne County Employment Inflow





Total of 24,000 workers employed in Sherburne County. Data is 2015 LEHD data from the U.S. Census Bureau.

#### Figure 18: Sherburne County Employment Outflow





7/26/2018

#### Figure 19: Washington County Employment Inflow





Total of 71,000 workers employed in Washington County. Data is 2015 LEHD data from the U.S. Census Bureau.

# Figure 20: Washington County Employment Outflow





7/26/2018

### Figure 21: Wright County Employment Inflow





Total of 37,000 workers employed in Wright County. Data is 2015 LEHD data from the U.S. Census Bureau.

## Figure 22: Wright County Employment Outflow





7/26/2018

**Table 1: Home and Work Locations Matrix** 

#### Work in this county:

|            | Anoka  | Carver        | Dakota | Hennepin | Ramsey  | Scott         | Washington    |
|------------|--------|---------------|--------|----------|---------|---------------|---------------|
| Anoka      | 51,000 | less than 500 | 4,000  | 71,000   |