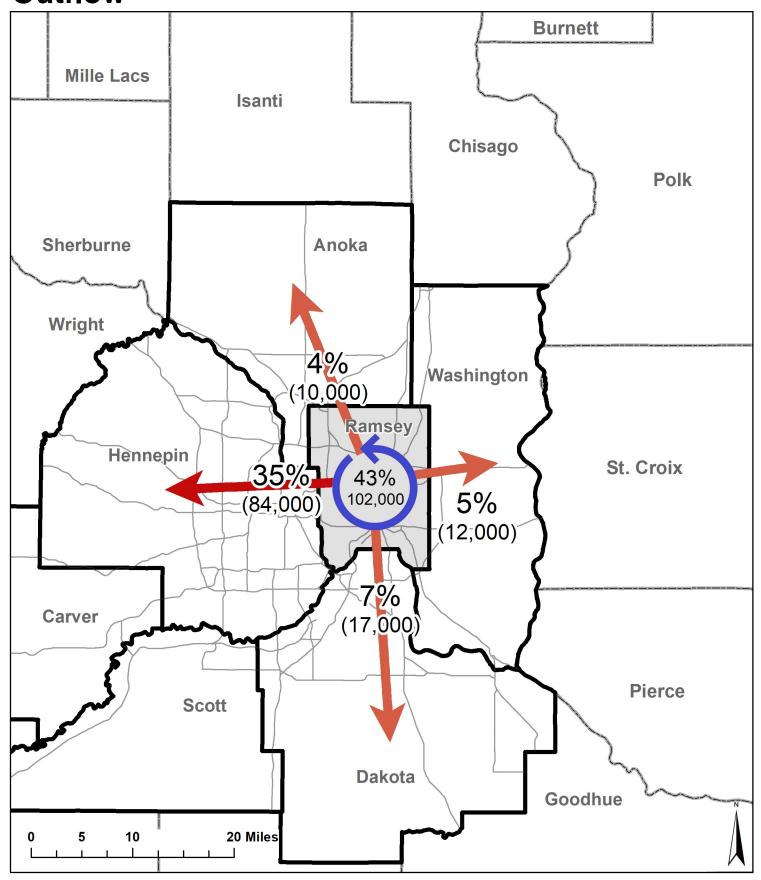

## Figure 14: Ramsey Count Employment Outflow

7/26/2018

#### Work in this county:

|            | Anoka  | Carver        | Dakota | Hennepin | Ramsey  | Scott         | Washington    |
|------------|--------|---------------|--------|----------|---------|---------------|---------------|
| Anoka      | 51,000 | less than 500 | 4,000  | 71,000   | 31,000  | less than 500 | 4,000         |
| Carver     | 1,000  | 13,000        | 2,000  | 24,000   | 2,000   | 2,000         | less than 500 |
| Dakota     | 3,000  | 2,000         | 75,000 | 71,000   | 30,000  | 6,000         | 6,000         |
| Hennepin   | 21,000 | 9,000         | 25,000 | 424,000  | 60,000  | 6,000         | 5,000         |
| Ramsey     | 10,000 | 1,000         | 17,000 | 84,000   | 102,000 | 1,000         | 12,000        |
| Scott      | 1,000  | 4,000         | 11,000 | 29,000   | 4,000   | 16,000        | less than 500 |
| Washington | 5,000  | less than 500 | 11,000 | 30,000   | 39,000  | 1,000         | 28,000        |