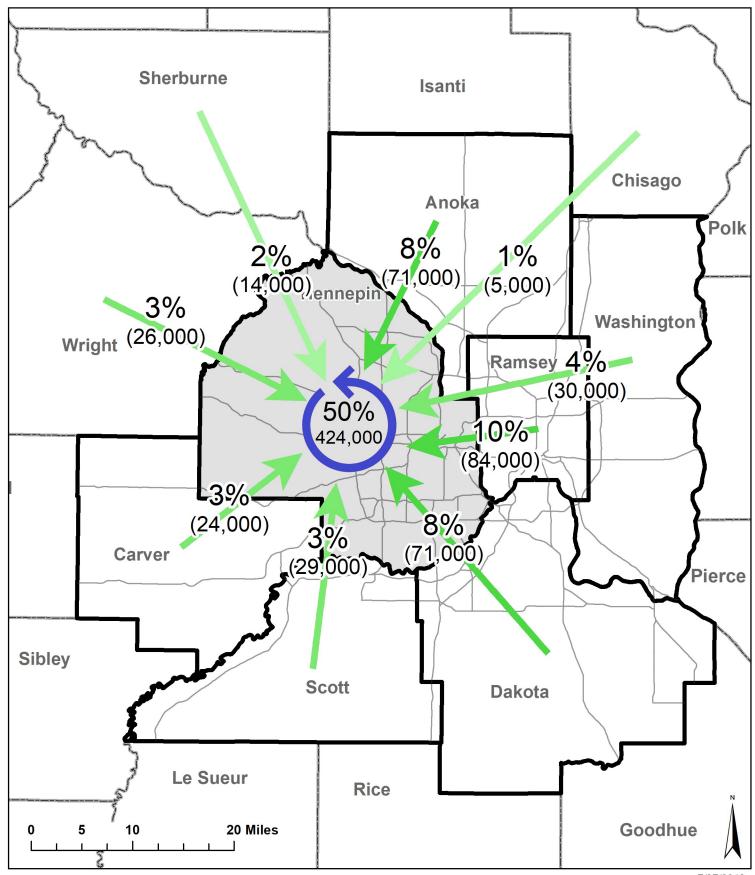

## Figure 11: Hennepin County Employment Inflow

7/27/2018

#### Work in this county:

|            | Anoka  | Carver        | Dakota | Hennepin | Ramsey  | Scott         | Washington    |
|------------|--------|---------------|--------|----------|---------|---------------|---------------|
| Anoka      | 51,000 | less than 500 | 4,000  | 71,000   | 31,000  | less than 500 | 4,000         |
| Carver     | 1,000  | 13,000        | 2,000  | 24,000   | 2,000   | 2,000         | less than 500 |
| Dakota     | 3,000  | 2,000         | 75,000 | 71,000   | 30,000  | 6,000         | 6,000         |
| Hennepin   | 21,000 | 9,000         | 25,000 | 424,000  | 60,000  | 6,000         | 5,000         |
| Ramsey     | 10,000 | 1,000         | 17,000 | 84,000   | 102,000 | 1,000         | 12,000        |
| Scott      | 1,000  | 4,000         | 11,000 | 29,000   | 4,000   | 16,000        | less than 500 |
| Washington | 5,000  | less than 500 | 11,000 | 30,000   | 39,000  | 1,000         | 28,000        |