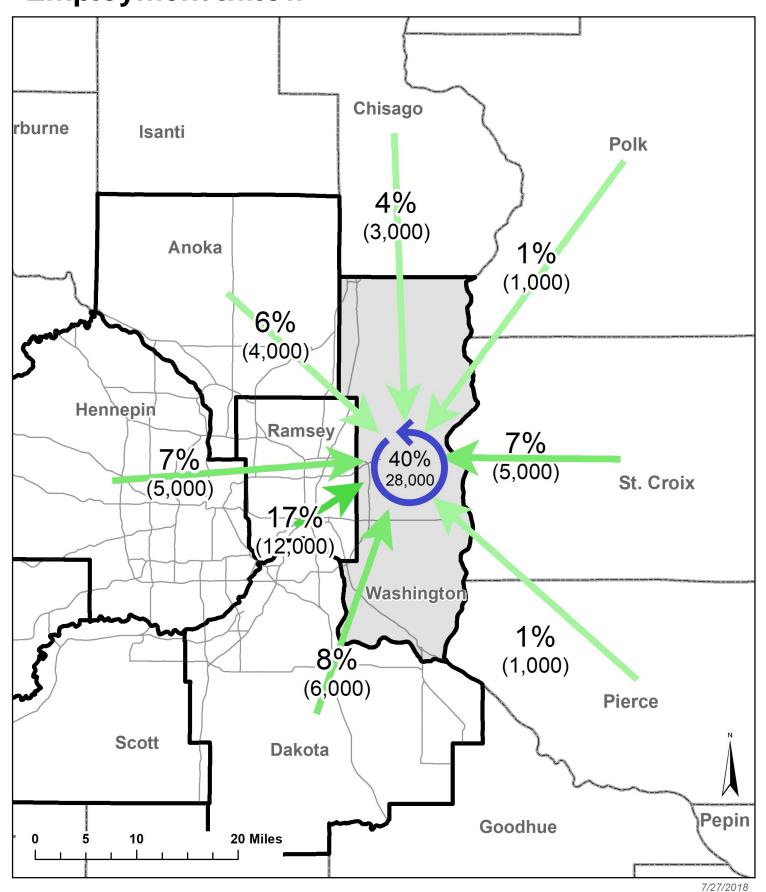

#### Figure 19: Washington County Employment Inflow

Total of 71,000 workers employed in Washington County. Data is 2015 LEHD data from the U.S. Census Bureau.