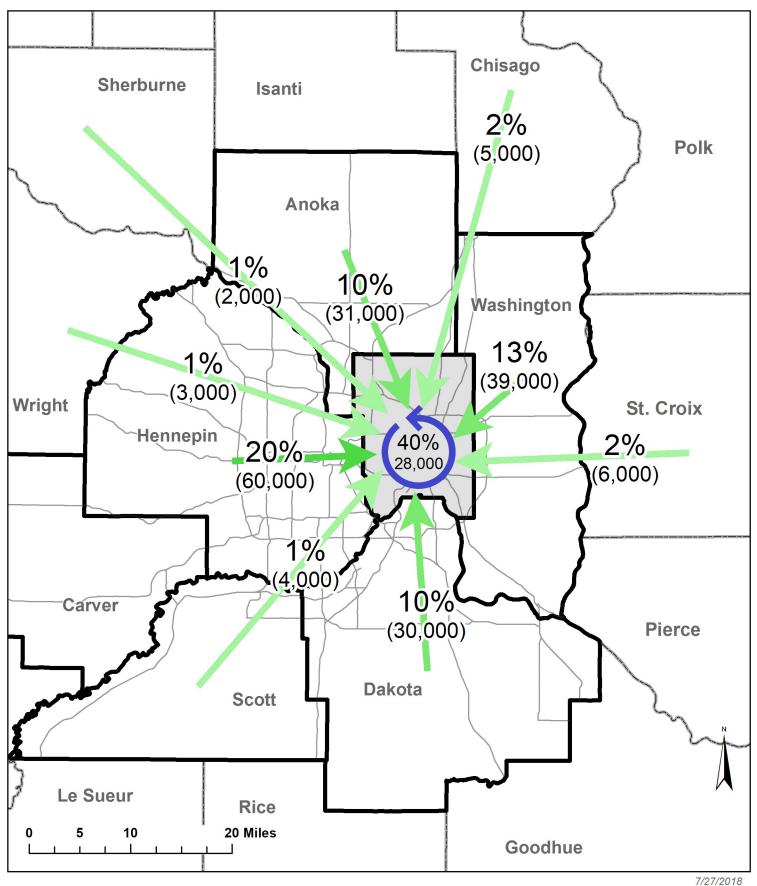

#### **Figure 13: Ramsey County Employment** Inflow

#### Work in this county:

|            | Anoka  | Carver        | Dakota | Hennepin | Ramsey  | Scott         | Washington    |
|------------|--------|---------------|--------|----------|---------|---------------|---------------|
| Anoka      | 51,000 | less than 500 | 4,000  | 71,000   | 31,000  | less than 500 | 4,000         |
| Carver     | 1,000  | 13,000        | 2,000  | 24,000   | 2,000   | 2,000         | less than 500 |
| Dakota     | 3,000  | 2,000         | 75,000 | 71,000   | 30,000  | 6,000         | 6,000         |
| Hennepin   | 21,000 | 9,000         | 25,000 | 424,000  | 60,000  | 6,000         | 5,000         |
| Ramsey     | 10,000 | 1,000         | 17,000 | 84,000   | 102,000 | 1,000         | 12,000        |
| Scott      | 1,000  | 4,000         | 11,000 | 29,000   | 4,000   | 16,000        | less than 500 |
| Washington | 5,000  | less than 500 | 11,000 | 30,000   | 39,000  | 1,000         | 28,000        |