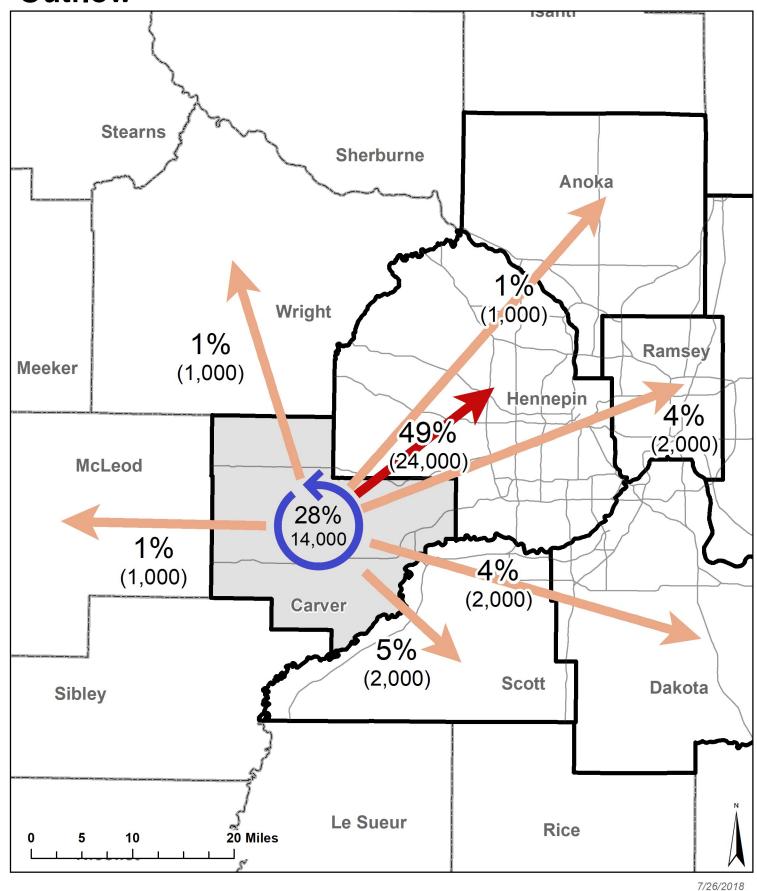

### Figure 8: Carver County Employment Outflow

Total of 49,000 workers living in Carver County.

Data is 2015 LEHD data from the U.S. Census Bureau.

#### Tables 2:

| Live in Anoka and work in:  |                |           | Work in Anoka and live | e in:             |           |
|-----------------------------|----------------|-----------|------------------------|-------------------|-----------|
| Hennepin County             | 71,000         | 40%       | Anoka County           | 51,000            | 46%       |
| Anoka County                | 51,000         | 29%       | Hennepin County        | 21,000            | 19%       |
| Ramsey County               | 31,000         | 18%       | Ramsey County          | 10,000            | 9%        |
| Washington County           | 4,000          | 2%        | Sherburne County       | 5,000             | 4%        |
| Dakota County               | 4,000          | 2%        | Washington County      | 5,000             | 4%        |
| Sherburne County            | 2,000          | 1%        | Isanti County          | 3,000             | 3%        |
| Chisago County              | 1,000          | 1%        | Wright County          | 3,000             | 2%        |
| Wright County               | 1,000          | 1%        | Dakota County          | 3,000             | 2%        |
| Isanti County               | 1,000          | 1%        | Chisago County         | 2,000             | 2%        |
| St. Louis County            | 1,000          | 1%        | Scott County           | 1,000             | 1%        |
| All Other Locations         | 8,000          | 4%        | All Other Locations    | 9,000             | 8%        |
| Total # of workers who      | live in Anoka: | 175,000   | Total # of people wh   | no work in Anoka: | 113,000   |
| Live in Carver and work in: |                |           | Work in Carver and liv | e in:             |           |
| Hennepin County             | 24,000         | 49%       | Carver County          | 13,000            | 38%       |
| Carver County               | 13,000         | 28%       | Hennepin County        | 9,000             | 25%       |
| Scott County                | 2,000          | 5%        | Scott County           | 4,000             | 11%       |
| Dakota County               | 2,000          | 4%        | McLeod County          | 2,000             | 5%        |
| Ramsey County               | 2,000          | 4%        | Dakota County          | 2,000             | 4%        |
| Wright County               | 1,000          | 1%        | Wright County          | 1,000             | 3%        |
| Anoka County                | 1,000          | 1%        | Sibley County          | 1,000             | 2%        |
| McLeod County               | 1,000          | 1%        | Ramsey County          | 1,000             | 2%        |
| Washington County           | 0              | 1%        | Anoka County           | 1,000             | 1%        |
| St. Louis County            | 0              | 1%        | Le Sueur County        | 0                 | 1%        |
| All Other Locations         | 3,000          | 5%        | All Other Locations    | 3,000             | 7%        |
| Total # of workers who      | live in Carve  | r: 49,000 | Total # of people w    | ho work in Carve  | r: 37,000 |
| Live in Dakota and work in: |                |           | Work in Dakota and liv | ve in:            |           |
| Dakota County               | 75,000         | 36%       | Dakota County          | 75,000            | 44%       |
| Hennepin County             | 71,000         | 34%       | Hennepin County        | 25,000            | 15%       |
| Ramsey County               | 30,000         | 14%       | Ramsey County          | 17,000            | 10%       |
| Scott County                | 6,000          | 3%        | Scott County           | 11,000            | 7%        |
| Washington County           | 6,000          | 3%        | Washington County      | 11,000            | 6%        |
| Anoka County                | 3,000          | 1%        | Anoka County           | 4,000             | 2%        |
| Rice County                 | 2,000          | 1%        | Rice County            | 4,000             | 2%        |
| Goodhue County              | 2,000          | 1%        | Goodhue County         | 2,000             | 1%        |
| Carver County               | 2,000          | 1%        | Carver County          | 2,000             | 1%        |
| St. Louis County            | 1,000          | 1%        | St. Croix County, WI   | 2,000             | 1%        |
| All Other Locations         | 10,000         | 5%        | All Other Locations    | 16,000            | 10%       |
| Total # of workers who      | ive in Dakota: | 208,000   | Total # of people wh   | o work in Dakota: | 169,000   |