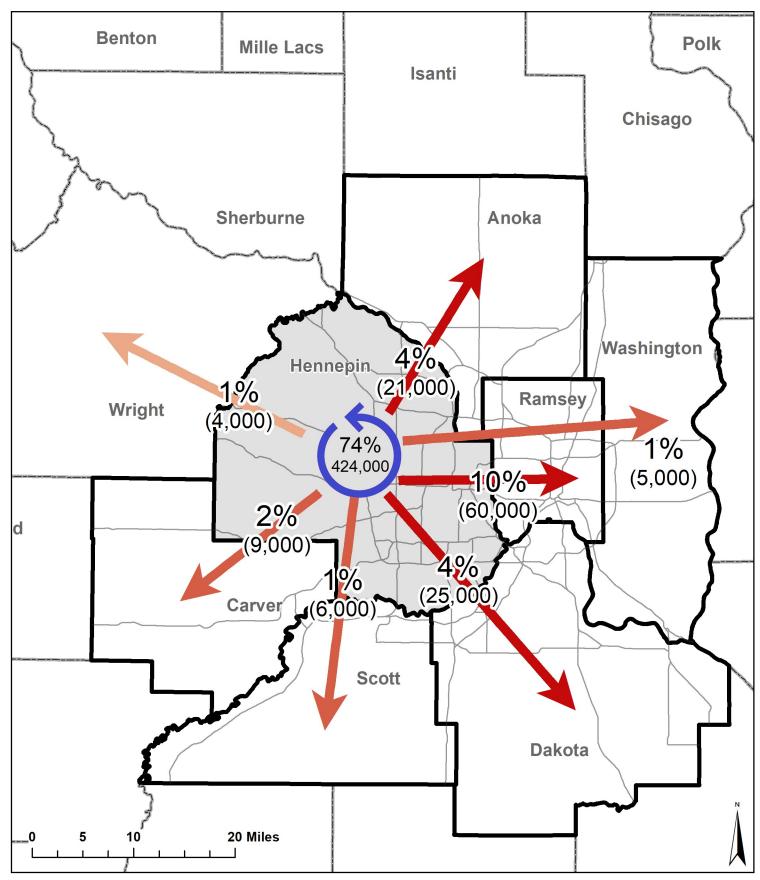

## Figure 12: Hennepin County Employment Outflow

7/26/2018

#### Work in this county:

|            | Anoka  | Carver        | Dakota | Hennepin | Ramsey  | Scott         | Washington    |
|------------|--------|---------------|--------|----------|---------|---------------|---------------|
| Anoka      | 51,000 | less than 500 | 4,000  | 71,000   | 31,000  | less than 500 | 4,000         |
| Carver     | 1,000  | 13,000        | 2,000  | 24,000   | 2,000   | 2,000         | less than 500 |
| Dakota     | 3,000  | 2,000         | 75,000 | 71,000   | 30,000  | 6,000         | 6,000         |
| Hennepin   | 21,000 | 9,000         | 25,000 | 424,000  | 60,000  | 6,000         | 5,000         |
| Ramsey     | 10,000 | 1,000         | 17,000 | 84,000   | 102,000 | 1,000         | 12,000        |
| Scott      | 1,000  | 4,000         | 11,000 | 29,000   | 4,000   | 16,000        | less than 500 |
| Washington | 5,000  | less than 500 | 11,000 | 30,000   | 39,000  | 1,000         | 28,000        |