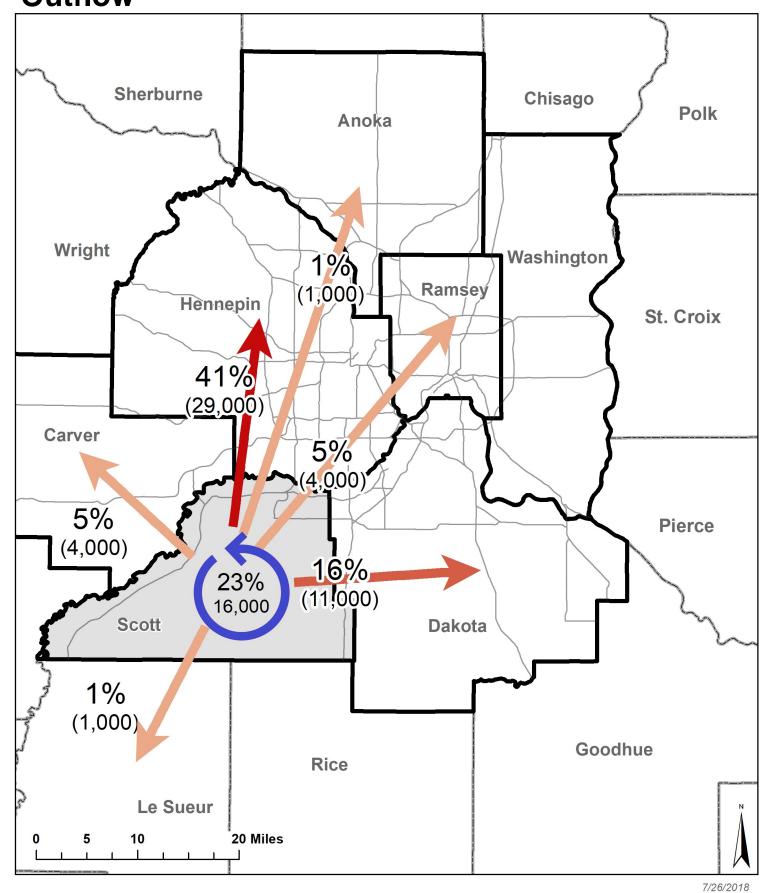

## Figure 16: Scott County Employment Outflow

Total of 69,000 workers living in Scott County.

Data is 2015 LEHD data from the U.S. Census Bureau.

#### Work in this county:

|            | Anoka  | Carver        | Dakota | Hennepin | Ramsey  | Scott         | Washington    |
|------------|--------|---------------|--------|----------|---------|---------------|---------------|
| Anoka      | 51,000 | less than 500 | 4,000  | 71,000   | 31,000  | less than 500 | 4,000         |
| Carver     | 1,000  | 13,000        | 2,000  | 24,000   | 2,000   | 2,000         | less than 500 |
| Dakota     | 3,000  | 2,000         | 75,000 | 71,000   | 30,000  | 6,000         | 6,000         |
| Hennepin   | 21,000 | 9,000         | 25,000 | 424,000  | 60,000  | 6,000         | 5,000         |
| Ramsey     | 10,000 | 1,000         | 17,000 | 84,000   | 102,000 | 1,000         | 12,000        |
| Scott      | 1,000  | 4,000         | 11,000 | 29,000   | 4,000   | 16,000        | less than 500 |
| Washington | 5,000  | less than 500 | 11,000 | 30,000   | 39,000  | 1,000         | 28,000        |