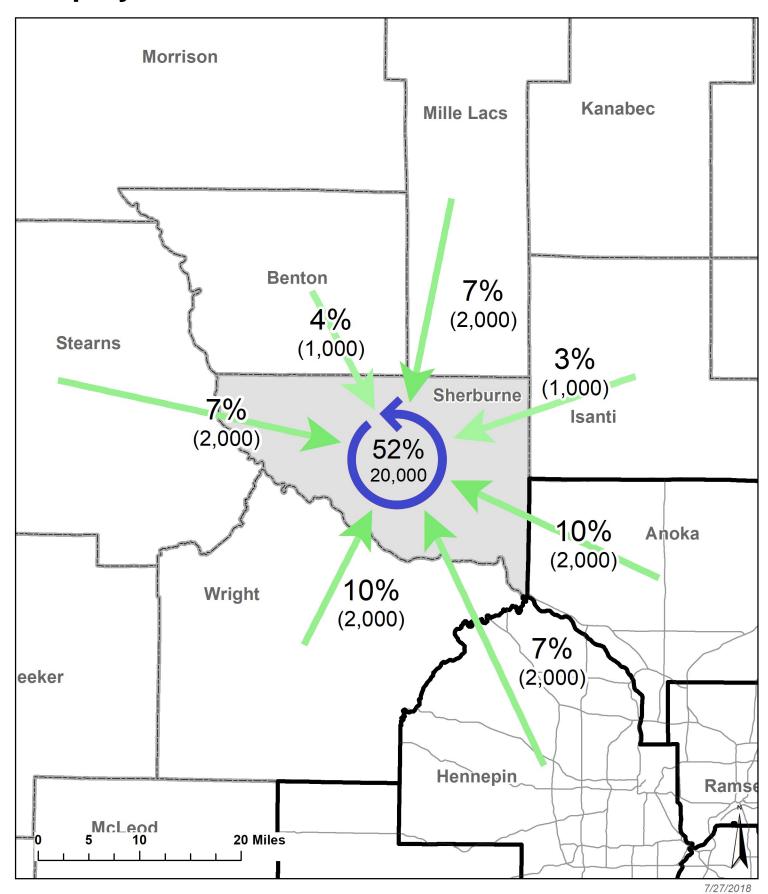

#### Figure 17: Sherburne County Employment Inflow

Total of 24,000 workers employed in Sherburne County. Data is 2015 LEHD data from the U.S. Census Bureau.