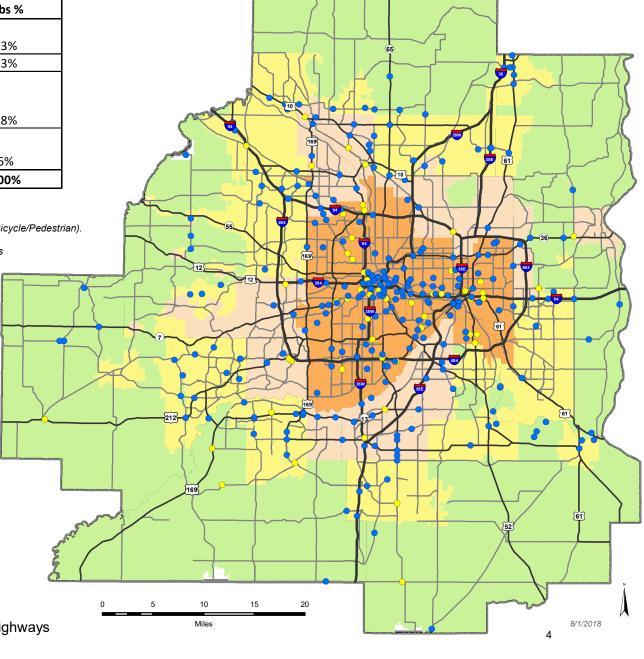

#### Figure 2: Location of Awarded 2003 - 2016 Regional Solicitation Funded Projects by Land Use Designation

|               | 2003-2016 Federal |              |        |
|---------------|-------------------|--------------|--------|
| Region        | Dollars %         | Population % | Jobs % |
| Urban         |                   |              |        |
| Center/Urban  | 47%               | 43%          | 53%    |
| Suburban      | 23%               | 25%          | 23%    |
| Suburban      |                   |              |        |
| Edge/Emerging |                   |              |        |
| Suburban Edge | 22%               | 26%          | 18%    |
| Rural/Rural   |                   |              |        |
| Center        | 8%                | 6%           | 6%     |
| Total         | 100%              | 100%         | 100%   |

by the Transportation Advisory Board (TAB).

| Designation   | 2003-2013 Federal | 2014-2016         |
|---------------|-------------------|-------------------|
| Summary       | Dollars %         | Federal Dollars % |
| Urban         | 42%               | 57%               |
| Center/Urban  | 4270              | 37%               |
| Suburban      | 22%               | 24%               |
| Suburban      |                   |                   |
| Edge/Emerging | 26%               | 13%               |
| Suburban Edge |                   |                   |
| Rural/Rural   | 100/              | <b>C</b> 0/       |
| Center        | 10%               | 6%                |
| Total         | 100%              | 100%              |