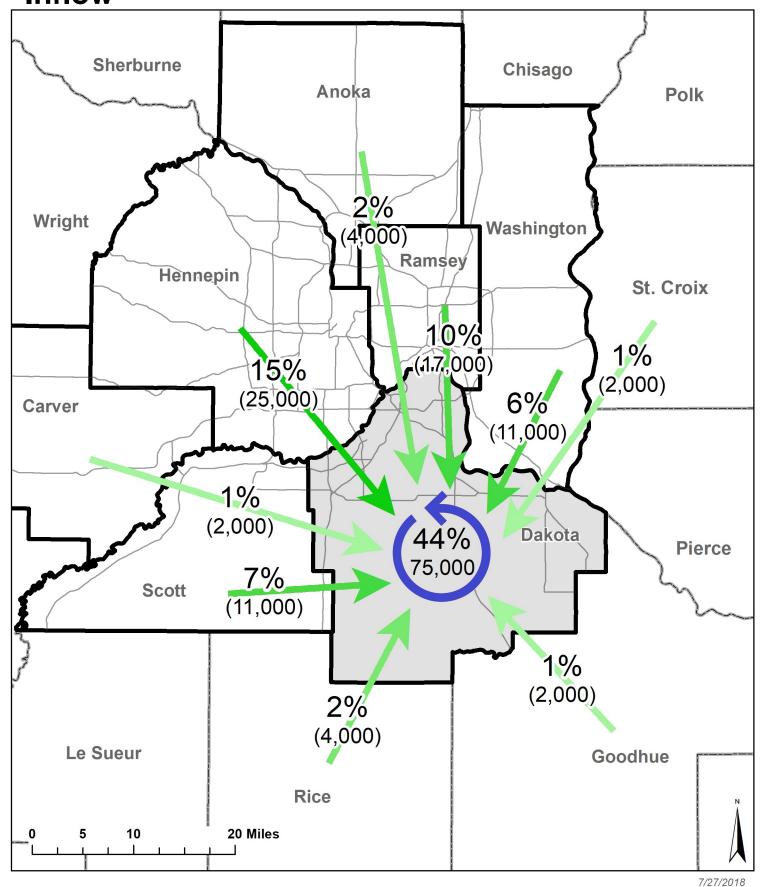

## Figure 9: Dakota County Employment Inflow

Total of 169,318 workers employed in Dakota County. Data is 2015 LEHD data from the U.S. Census Bureau.

#### Work in this county:

|            | Anoka  | Carver        | Dakota | Hennepin | Ramsey  | Scott         | Washington    |
|------------|--------|---------------|--------|----------|---------|---------------|---------------|
| Anoka      | 51,000 | less than 500 | 4,000  | 71,000   | 31,000  | less than 500 | 4,000         |
| Carver     | 1,000  | 13,000        | 2,000  | 24,000   | 2,000   | 2,000         | less than 500 |
| Dakota     | 3,000  | 2,000         | 75,000 | 71,000   | 30,000  | 6,000         | 6,000         |
| Hennepin   | 21,000 | 9,000         | 25,000 | 424,000  | 60,000  | 6,000         | 5,000         |
| Ramsey     | 10,000 | 1,000         | 17,000 | 84,000   | 102,000 | 1,000         | 12,000        |
| Scott      | 1,000  | 4,000         | 11,000 | 29,000   | 4,000   | 16,000        | less than 500 |
| Washington | 5,000  | less than 500 | 11,000 | 30,000   | 39,000  | 1,000         | 28,000        |