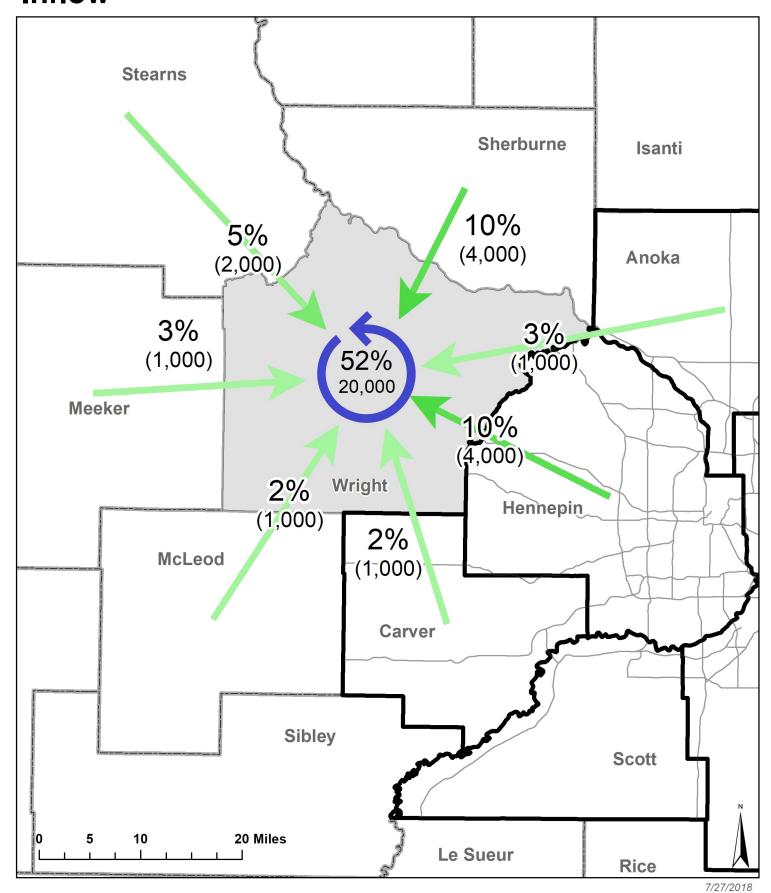

### Figure 21: Wright County Employment Inflow

Total of 37,000 workers employed in Wright County. Data is 2015 LEHD data from the U.S. Census Bureau.