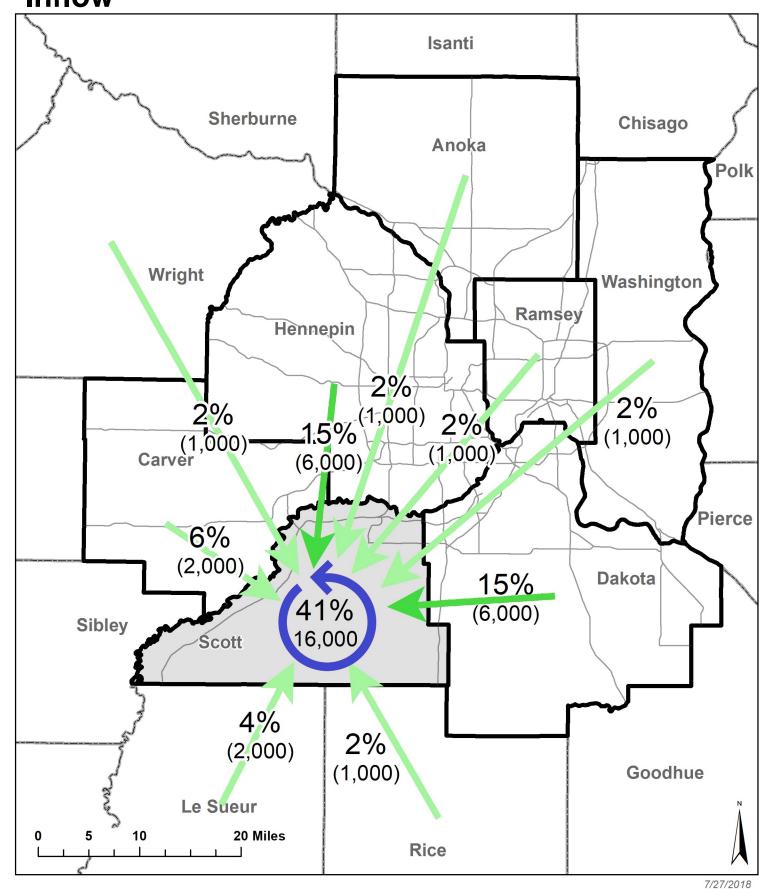

## Figure 15: Scott County Employment Inflow

Total of 39,000 workers employed in Scott County.

Data is 2015 LEHD data from the U.S. Census Bureau.

#### Work in this county:

|            | Anoka  | Carver        | Dakota | Hennepin | Ramsey  | Scott         | Washington    |
|------------|--------|---------------|--------|----------|---------|---------------|---------------|
| Anoka      | 51,000 | less than 500 | 4,000  | 71,000   | 31,000  | less than 500 | 4,000         |
| Carver     | 1,000  | 13,000        | 2,000  | 24,000   | 2,000   | 2,000         | less than 500 |
| Dakota     | 3,000  | 2,000         | 75,000 | 71,000   | 30,000  | 6,000         | 6,000         |
| Hennepin   | 21,000 | 9,000         | 25,000 | 424,000  | 60,000  | 6,000         | 5,000         |
| Ramsey     | 10,000 | 1,000         | 17,000 | 84,000   | 102,000 | 1,000         | 12,000        |
| Scott      | 1,000  | 4,000         | 11,000 | 29,000   | 4,000   | 16,000        | less than 500 |
| Washington | 5,000  | less than 500 | 11,000 | 30,000   | 39,000  | 1,000         | 28,000        |