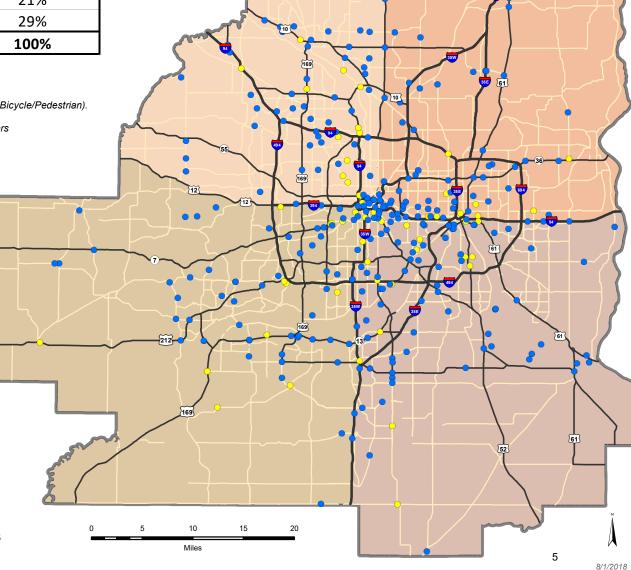

|   | 4  |    | X  |    | )   |
|---|----|----|----|----|-----|
| M | EŢ | RO | PC | LI | TAN |

| Region    | 2003-2016<br>Federal Dollars % | Population % | Jobs % |
|-----------|--------------------------------|--------------|--------|
| Northwest | 28%                            | 25%          | 28%    |
| Northeast | 19%                            | 23%          | 22%    |
| Southeast | 27%                            | 22%          | 21%    |
| Southwest | 26%                            | 30%          | 29%    |
| Total     | 100%                           | 100%         | 100%   |

by the Transportation Advisory Board (TAB).

| Region    | 2003-2013 Federal<br>Dollars % | 2014-2016 Federal<br>Dollars % |
|-----------|--------------------------------|--------------------------------|
| Northwest | 25%                            | 34%                            |
| Northeast | 21%                            | 15%                            |
| Southeast | 29%                            | 23%                            |
| Southwest | 25%                            | 28%                            |
| Total     | 100%                           | 100%                           |