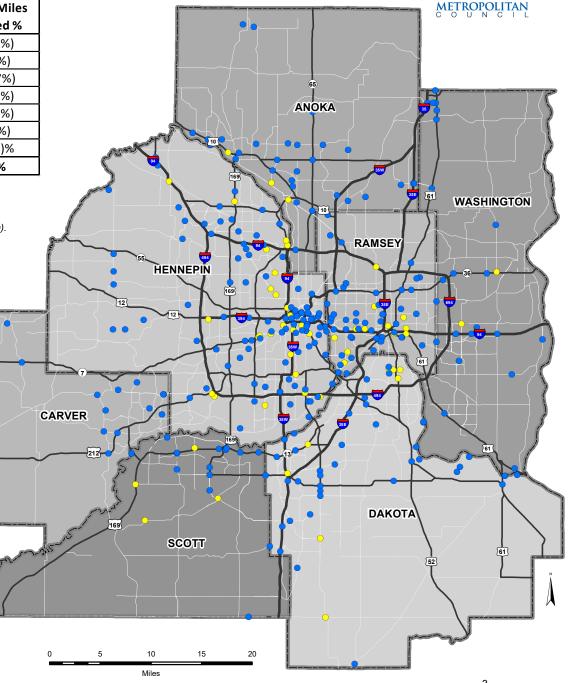

Council staff developed an online tool to be shared with the TAB where users can select a particular city or county and the tool will output employment flows.

Figure 1: Location of Awarded 2003 - 2016 Regional Solicitation Funded Projects by County

| County     | 2003-2016<br>Federal Dollars % | Population % | Jobs %   | Vehicle Miles<br>Travelled % |
|------------|--------------------------------|--------------|----------|------------------------------|
| Anoka      | #4 (10%)                       | #4 (11%)     | #4 (7%)  | #4 (13%)                     |
| Carver     | #7 (5%)                        | #7 (3%)      | #7 (2%)  | #7 (5%)                      |
| Dakota     | #3 (12%)                       | #3 (14%)     | #3 (11%) | #2 (17%)                     |
| Hennepin   | #1 (43%)                       | #1 (41%)     | #1 (53%) | #1 (34%)                     |
| Ramsey     | #2 (17%)                       | #2 (18%)     | #2 (19%) | #3 (14%)                     |
| Scott      | #6 (7%)                        | #6 (5%)      | #6 (3%)  | #6 (8%)                      |
| Washington | #5 (7%)                        | #5 (8%)      | #5 (5%)  | #5 (10)%                     |
| Total      | 100%                           | 100%         | 100%     | 100%                         |

by the Transportation Advisory Board (TAB).

VMT more closely corresponds with roadway projects.

| County     | 2003-2013 Federal<br>Funding % | 2014-2016 Federal<br>Funding % |
|------------|--------------------------------|--------------------------------|
| Anoka      | #4 (11%)                       | #5 (6%)                        |
| Carver     | #7 (6%)                        | #7 (3%)                        |
| Dakota     | #3 (13%)                       | #3 (9%)                        |
| Hennepin   | #1 (38%)                       | #1 (53%)                       |
| Ramsey     | #2 (18%)                       | #2 (16%)                       |
| Scott      | #6 (7%)                        | #4 (8%)                        |
| Washington | #5 (8%)                        | #6 (5%)                        |
| Total      | 100%                           | 100%                           |