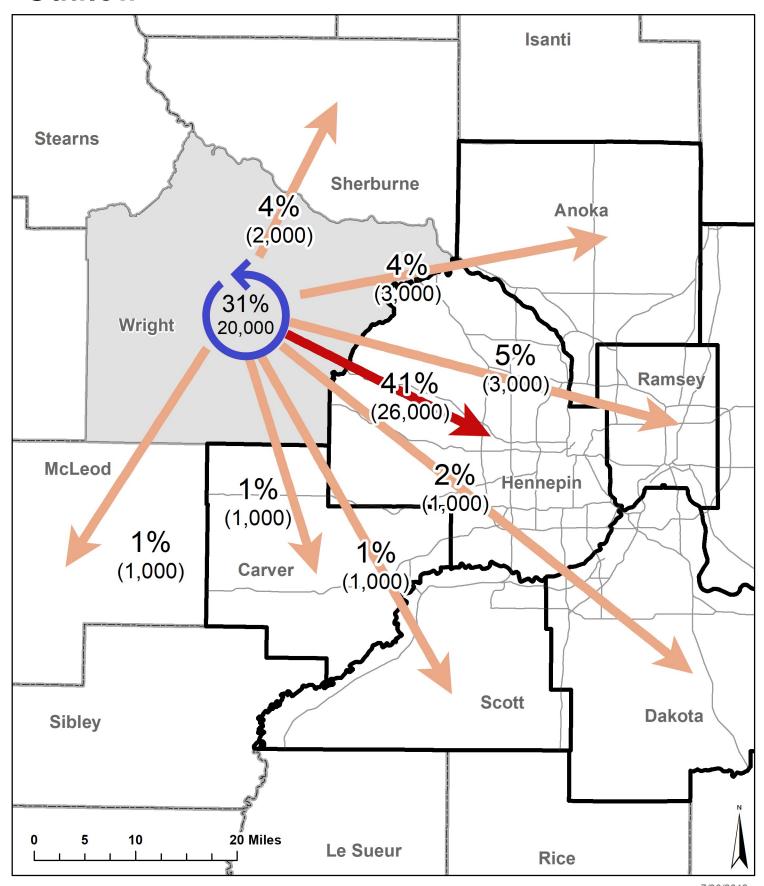

## Figure 22: Wright County Employment Outflow

7/26/2018

**Table 1: Home and Work Locations Matrix** 