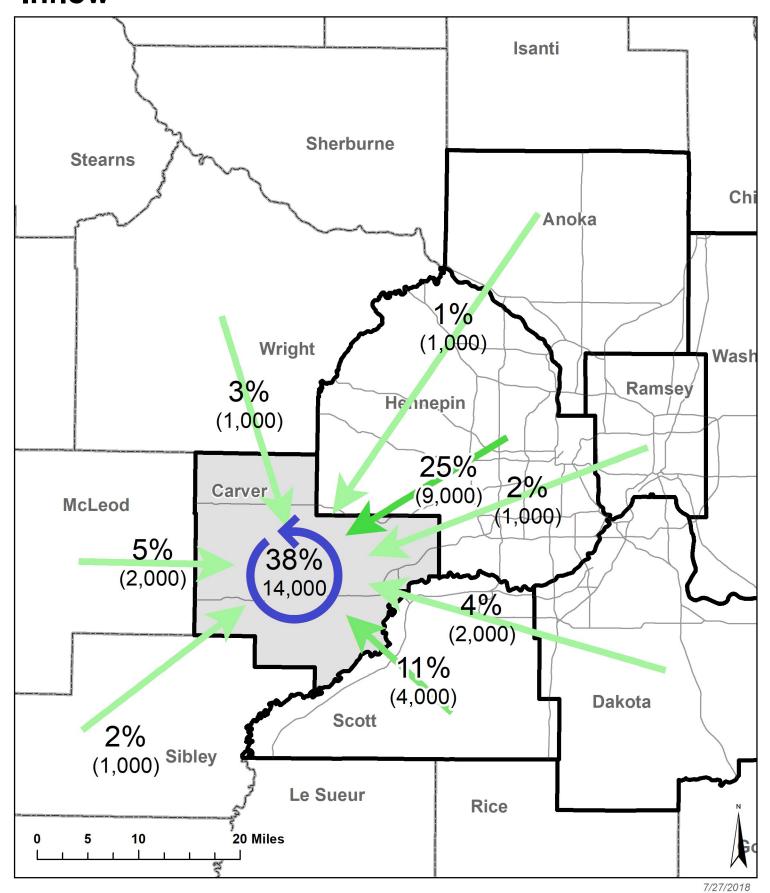

### Figure 7: Carver County Employment Inflow

Total of 36,000 workers employed in Carver County. Data is 2015 LEHD data from the U.S. Census Bureau.

#### Tables 2:

| Live in Anoka and work in:  |                |           | Work in Anoka and live | e in:             |           |
|-----------------------------|----------------|-----------|------------------------|-------------------|-----------|
| Hennepin County             | 71,000         | 40%       | Anoka County           | 51,000            | 46%       |
| Anoka County                | 51,000         | 29%       | Hennepin County        | 21,000            | 19%       |
| Ramsey County               | 31,000         | 18%       | Ramsey County          | 10,000            | 9%        |
| Washington County           | 4,000          | 2%        | Sherburne County       | 5,000             | 4%        |
| Dakota County               | 4,000          | 2%        | Washington County      | 5,000             | 4%        |
| Sherburne County            | 2,000          | 1%        | Isanti County          | 3,000             | 3%        |
| Chisago County              | 1,000          | 1%        | Wright County          | 3,000             | 2%        |
| Wright County               | 1,000          | 1%        | Dakota County          | 3,000             | 2%        |
| Isanti County               | 1,000          | 1%        | Chisago County         | 2,000             | 2%        |
| St. Louis County            | 1,000          | 1%        | Scott County           | 1,000             | 1%        |
| All Other Locations         | 8,000          | 4%        | All Other Locations    | 9,000             | 8%        |
| Total # of workers who      | live in Anoka: | 175,000   | Total # of people wh   | no work in Anoka: | 113,000   |
| Live in Carver and work in: |                |           | Work in Carver and liv | e in:             |           |
| Hennepin County             | 24,000         | 49%       | Carver County          | 13,000            | 38%       |
| Carver County               | 13,000         | 28%       | Hennepin County        | 9,000             | 25%       |
| Scott County                | 2,000          | 5%        | Scott County           | 4,000             | 11%       |
| Dakota County               | 2,000          | 4%        | McLeod County          | 2,000             | 5%        |
| Ramsey County               | 2,000          | 4%        | Dakota County          | 2,000             | 4%        |
| Wright County               | 1,000          | 1%        | Wright County          | 1,000             | 3%        |
| Anoka County                | 1,000          | 1%        | Sibley County          | 1,000             | 2%        |
| McLeod County               | 1,000          | 1%        | Ramsey County          | 1,000             | 2%        |
| Washington County           | 0              | 1%        | Anoka County           | 1,000             | 1%        |
| St. Louis County            | 0              | 1%        | Le Sueur County        | 0                 | 1%        |
| All Other Locations         | 3,000          | 5%        | All Other Locations    | 3,000             | 7%        |
| Total # of workers who      | live in Carve  | r: 49,000 | Total # of people w    | ho work in Carve  | r: 37,000 |
| Live in Dakota and work in: |                |           | Work in Dakota and liv | ve in:            |           |
| Dakota County               | 75,000         | 36%       | Dakota County          | 75,000            | 44%       |
| Hennepin County             | 71,000         | 34%       | Hennepin County        | 25,000            | 15%       |
| Ramsey County               | 30,000         | 14%       | Ramsey County          | 17,000            | 10%       |
| Scott County                | 6,000          | 3%        | Scott County           | 11,000            | 7%        |
| Washington County           | 6,000          | 3%        | Washington County      | 11,000            | 6%        |
| Anoka County                | 3,000          | 1%        | Anoka County           | 4,000             | 2%        |
| Rice County                 | 2,000          | 1%        | Rice County            | 4,000             | 2%        |
| Goodhue County              | 2,000          | 1%        | Goodhue County         | 2,000             | 1%        |
| Carver County               | 2,000          | 1%        | Carver County          | 2,000             | 1%        |
| St. Louis County            | 1,000          | 1%        | St. Croix County, WI   | 2,000             | 1%        |
| All Other Locations         | 10,000         | 5%        | All Other Locations    | 16,000            | 10%       |
| Total # of workers who      | ive in Dakota: | 208,000   | Total # of people wh   | o work in Dakota: | 169,000   |