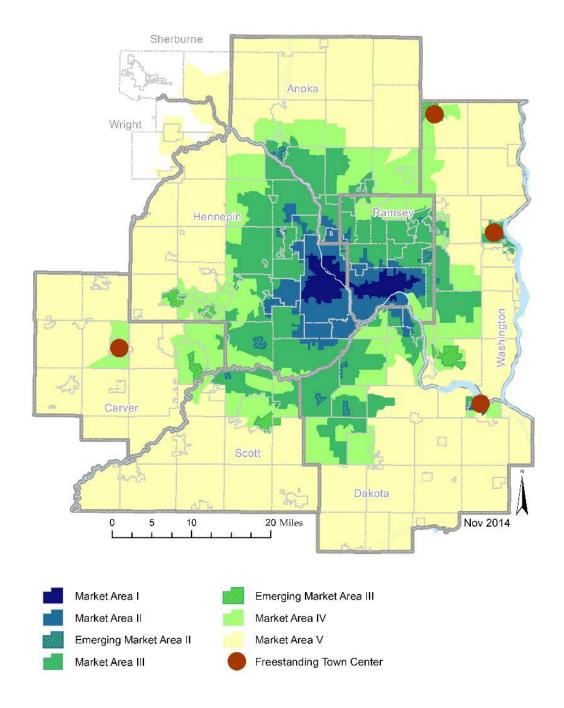

## Other notes:

- 1. Members requested a summary of the "rules" of the Regional Solicitation. This is shown in Figure 1.
- 2. A set-aside of \$4.9 million for Unique Project(s) is included to be distributed by the 2022 Regional Solicitation. Criteria for unique project selection will be established in 2021.
- 3. The TAB approved \$25 million to fund an Arterial Bus Rapid Transit project (to be voted on in April 2021). TAB also agreed to a) only allowing a total of \$32 million to be awarded to BRT projects, which allows up to \$7M for other BRT projects.
- 4. Given the \$32 million BRT maximum, only one of the two projects ranked at the top of their respective categories (Transit Expansion and Transit Modernization) can be funded. Each of these projects is related to the Gold Line BRT project. In Transit Modernization it is a project for downtown Saint Paul stations that serves Gold Line BRT and several different transit routes and in Transit Expansion the submittal is for a new Gold Line parking facility near I-494 in Woodbury. To provide input to TAB's decision, the two applicants, Metro Transit and Washington County, consulted with the other project partners. Based on these conversations, the Gold Line project partners indicated preference for the Transit Modernization project if only one can be funded.
- There is a New Market guarantee to ensure that at least one Transit Expansion or Modernization project is funded that serves areas outside of Transit Market Area 1 and 2 from the Transportation Policy Plan for at least one end of the project. (See Figure 2 for transit market areas)

**Figure 2: Transit Market Areas** 

| ТО                                  | ACTION REQUESTED   | DATE SCHEDULED/COMPLETED |
|-------------------------------------|--------------------|--------------------------|
| TAC Funding & Programming Committee | Review & Recommend | 11/19/2020               |
| Technical Advisory Committee        | Review & Recommend | 12/2/2020                |
| Transportation Advisory Board       | Review & Approve   | 12/16/2020               |