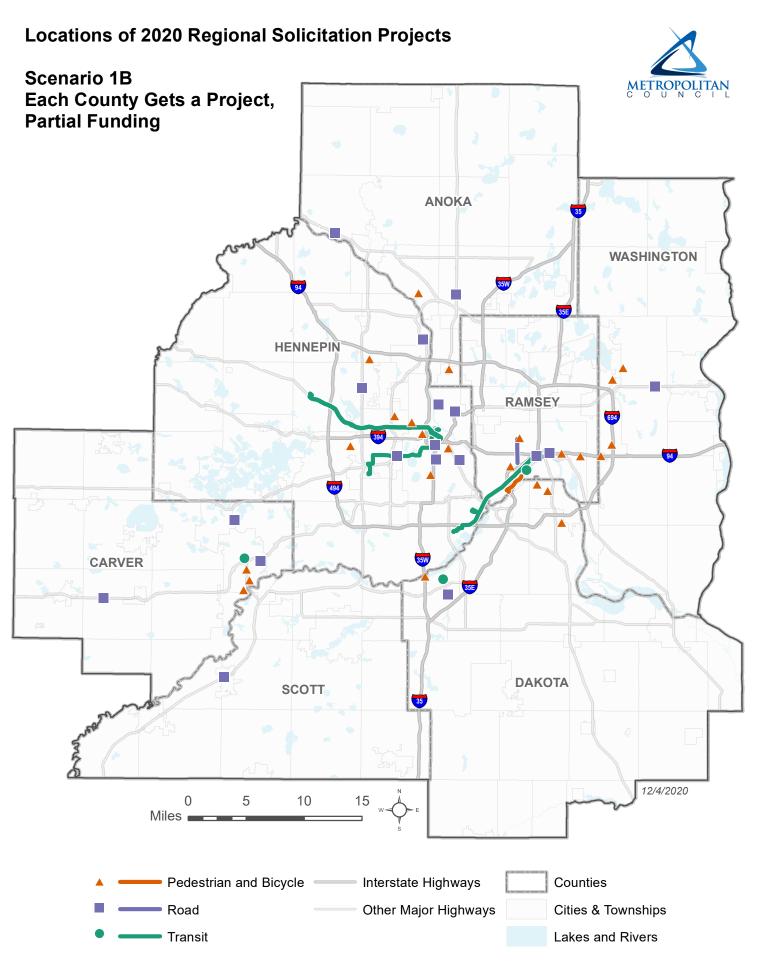

RECOMMENDED

MOTION:

That the Transportation Advisory Board select the projects listed in Scenario 1B to be included in the 2022-2025 Transportation

Improvement Program (TIP)

BACKGROUND AND PURPOSE OF ACTION: At its November meeting, TAB voted to support Scenario 1B out of the four remaining funding options (specific projects and amounts shown in the attached funding scenario tables and map). The primary rationale for this vote included 1) members believe that a project should be funded in every county and 2) Scenario 1B funded the most bicycle and pedestrian projects of the remaining four options. Table1 shows the details of Funding Scenario 1B that was selected by TAB and which includes approximately 10% overprogramming.