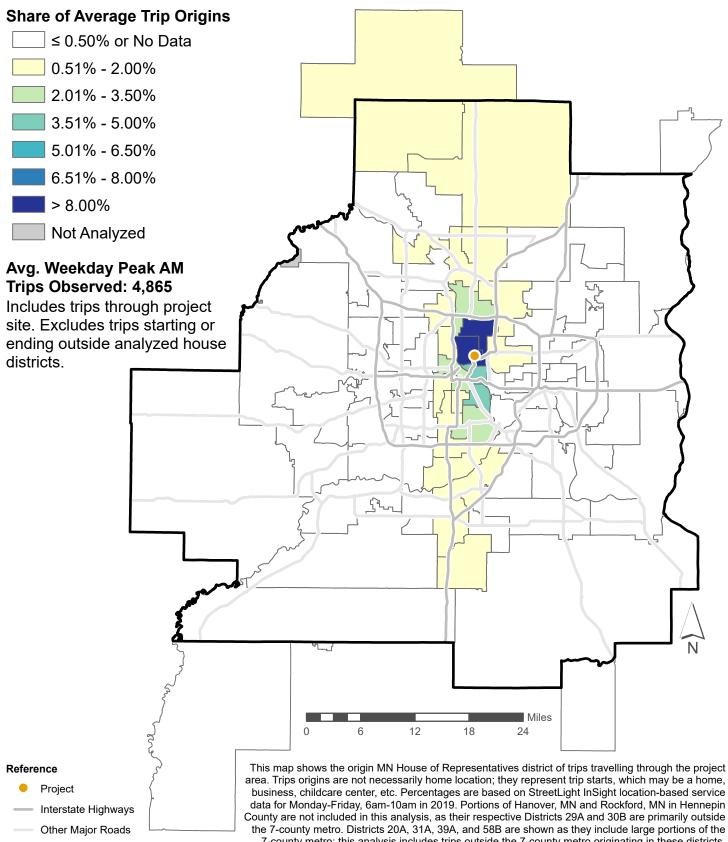

# Figure 14. Origin of Trips by MN House District

Hiawatha Ave/Lake St Safety (Application 14067) Average Weekday Trips Through Project Area, 6am-10am

23 of 33