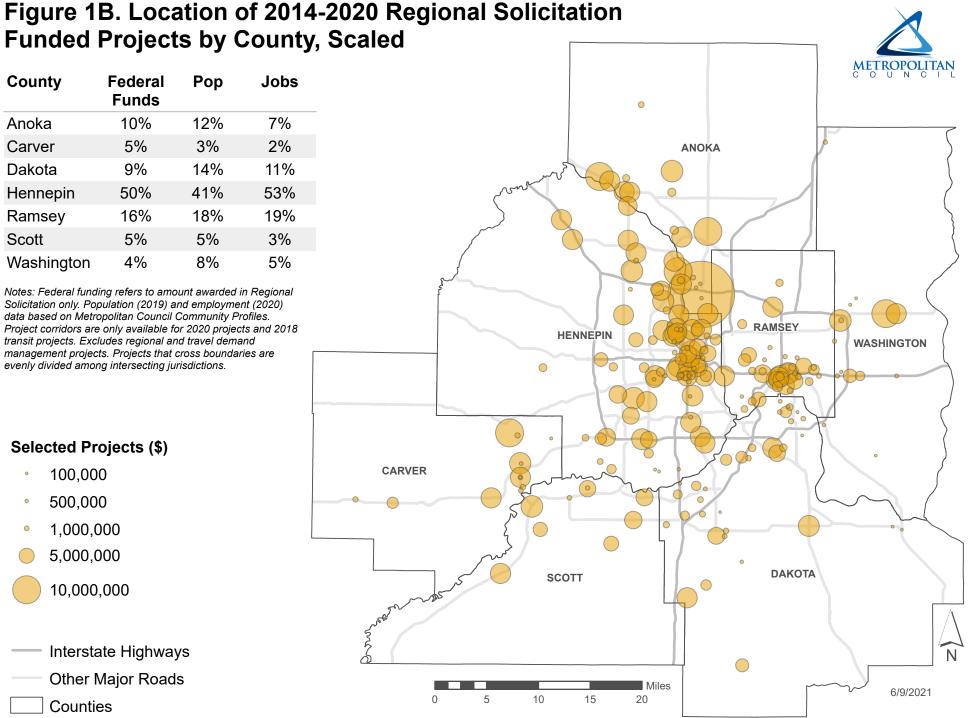

#### Figure 1A. Location of 2014-2020 Regional Solicitation Funded Projects by County

| County     | Federal<br>Funds | Рор | Jobs |  |  |  |
|------------|------------------|-----|------|--|--|--|
| Anoka      | 10%              | 12% | 7%   |  |  |  |
| Carver     | 5%               | 3%  | 2%   |  |  |  |
| Dakota     | 9%               | 14% | 11%  |  |  |  |
| Hennepin   | 50%              | 41% | 53%  |  |  |  |
| Ramsey     | 16%              | 18% | 19%  |  |  |  |
| Scott      | 5%               | 5%  | 3%   |  |  |  |
| Washington | 4%               | 8%  | 5%   |  |  |  |

Notes: Federal funding refers to amount awarded in Regional Solicitation only. Population (2019) and employment (2020) data based on Metropolitan Council Community Profiles. Project corridors are only available for 2020 projects and 2018 transit projects. Excludes regional and travel demand management projects. Projects that cross boundaries are evenly divided among intersecting jurisdictions.

- Selected Project Points
- Selected Project Corridors
- Interstate Highways
- Other Major Roads
  - Counties

#### Selected Projects (\$)

- 100,000
- 500,000
- 1,000,000
- 5,000,000
  - 10,000,000
- Interstate Highways
- Other Major Roads
  - Metropolitan Council Districts

8 of 33