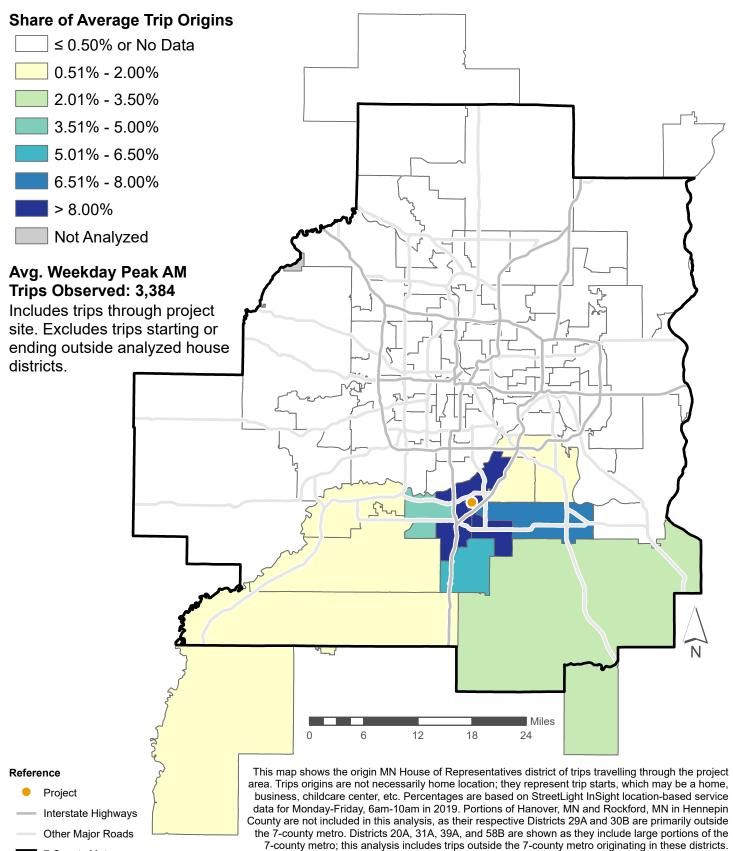

## Figure 6. Origin of Trips by MN House District

Franklin Ave Reconstruction (Application 13970) Average Weekday Trips Through Project Area, 6am-10am

<sup>7</sup> County Metro

6/29/2021 15 of 33

#### Reference

- Project
- Interstate Highways

Other Major Roads

7 County Metro

area. Trips origins are not necessarily home location; they represent trip starts, which may be a home, business, childcare center, etc. Percentages are based on StreetLight InSight location-based service data for Monday-Friday, 6am-10am in 2019. Portions of Hanover, MN and Rockford, MN in Hennepin County are not included in this analysis, as their respective Districts 29A and 30B are primarily outside the 7-county metro. Districts 20A, 31A, 39A, and 58B are shown as they include large portions of the 7-county metro; this analysis includes trips outside the 7-county metro originating in these districts. 6/29/2021