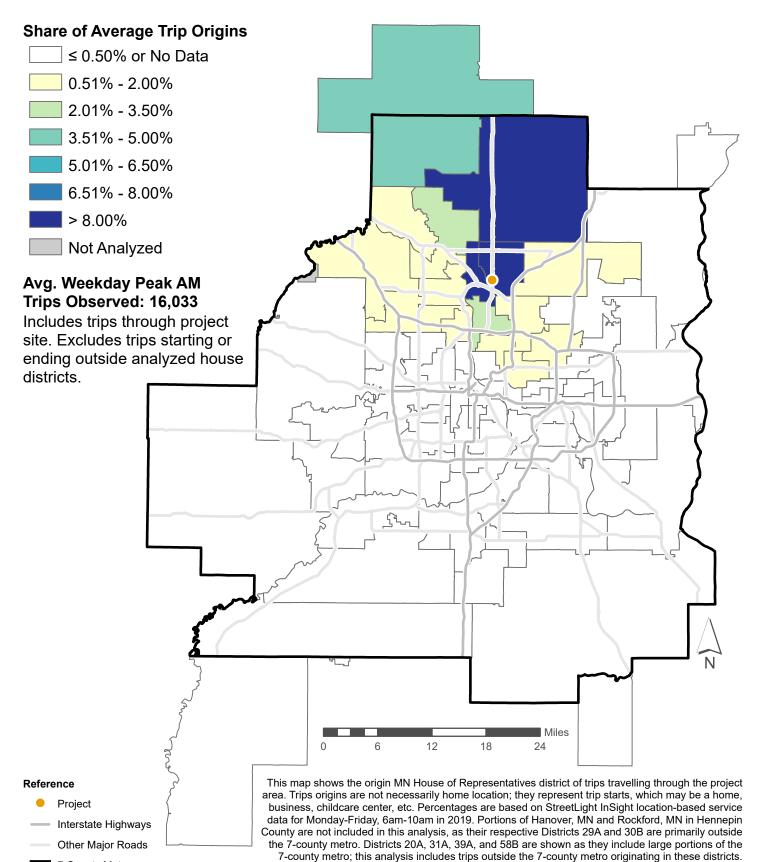

### Figure 9. Origin of Trips by MN House District

US 169, Hwy 282, and County 9 Interchange (Application 14015) Average Weekday Trips Through Project Area, 6am-10am