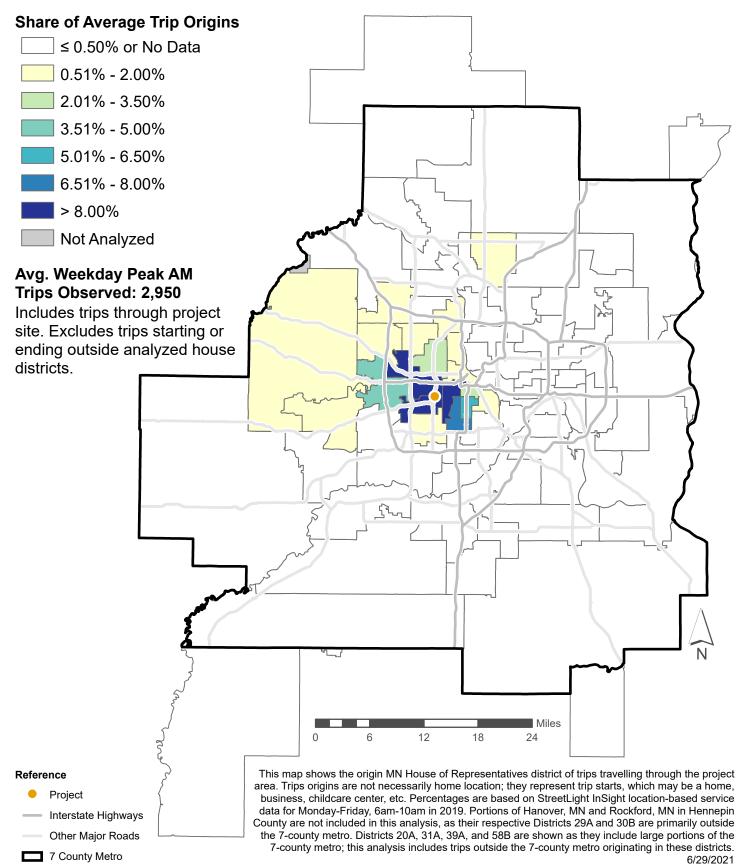

## Figure 7. Origin of Trips by MN House District

Lowry Ave NE Reconstruction (Application 14012) Average Weekday Trips Through Project Area, 6am-10am