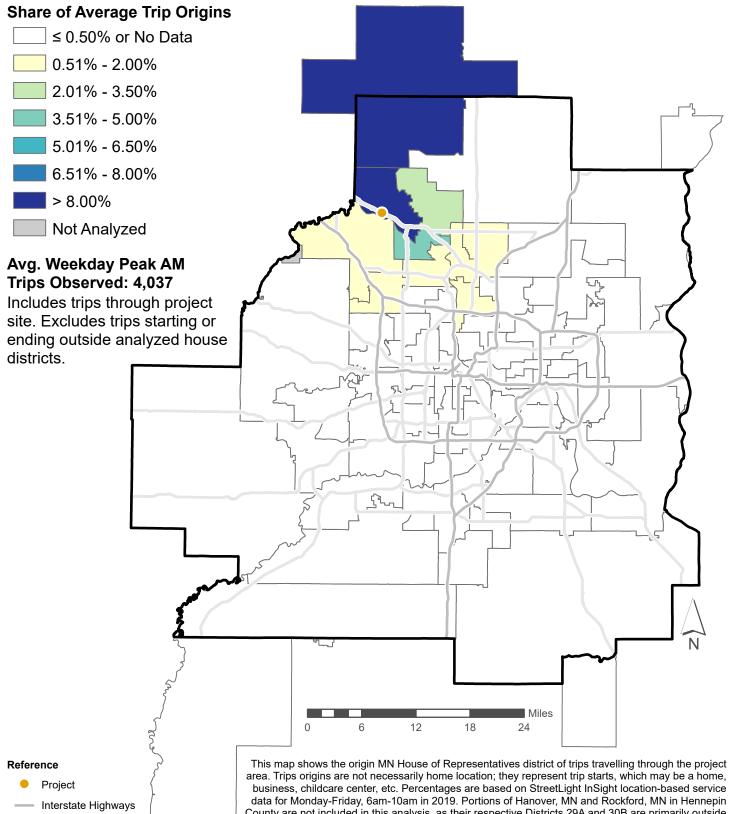

## Figure 8. Origin of Trips by MN House District

Robert St Reconstruction (Application 14013) Average Weekday Trips Through Project Area, 6am-10am

7 County Metro

metro originating in these districts. 6/29/2021

#### Reference

- Project
- Interstate Highways

Other Major Roads

7 County Metro

area. Trips origins are not necessarily home location; they represent trip starts, which may be a home, business, childcare center, etc. Percentages are based on StreetLight InSight location-based service data for Monday-Friday, 6am-10am in 2019. Portions of Hanover, MN and Rockford, MN in Hennepin County are not included in this analysis, as their respective Districts 29A and 30B are primarily outside the 7-county metro. Districts 20A, 31A, 39A, and 58B are shown as they include large portions of the 7-county metro; this analysis includes trips outside the 7-county metro originating in these districts. 6/29/2021