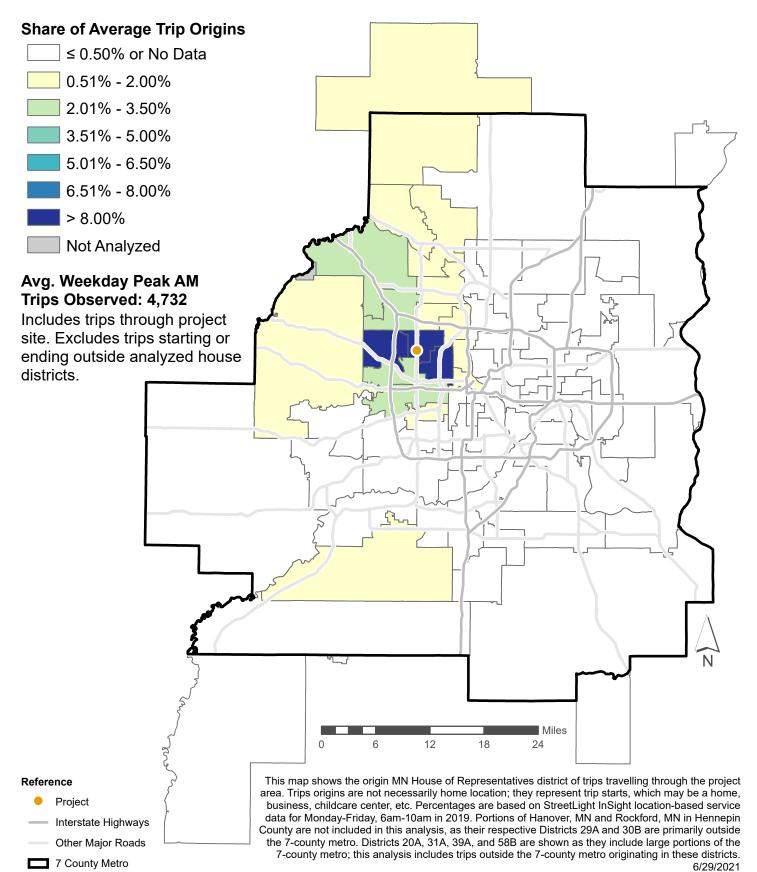

# Figure 20. Origin of Trips by MN House District

Minnetonka Blvd Reconstruction (Application 14327) Average Weekday Trips Through Project Area, 6am-10am