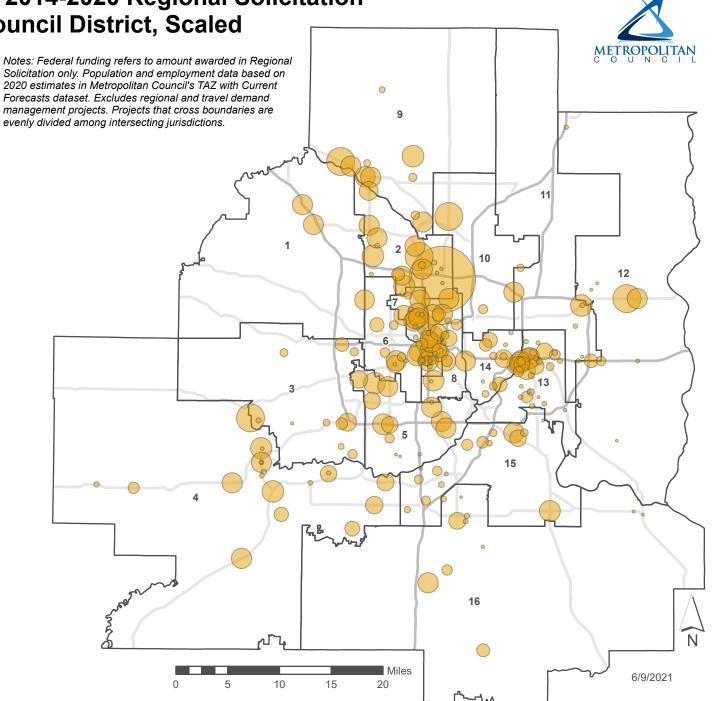

#### Figure 2B. Location of 2014-2020 Regional Solicitation Funded Projects by Council District, Scaled

| District | Federal<br>Funds | Рор | Jobs |
|----------|------------------|-----|------|
| 1        | 2%               | 6%  | 7%   |
| 2        | 11%              | 6%  | 5%   |
| 3        | 4%               | 6%  | 8%   |
| 4        | 9%               | 7%  | 4%   |
| 5        | 7%               | 6%  | 12%  |
| 6        | 6%               | 6%  | 6%   |
| 7        | 14%              | 6%  | 12%  |
| 8        | 9%               | 6%  | 6%   |
| 9        | 6%               | 6%  | 3%   |
| 10       | 2%               | 6%  | 7%   |
| 11       | 2%               | 6%  | 5%   |
| 12       | 3%               | 7%  | 4%   |
| 13       | 11%              | 6%  | 6%   |
| 14       | 3%               | 6%  | 6%   |
| 15       | 5%               | 6%  | 7%   |
| 16       | 3%               | 7%  | 3%   |

#### Selected Projects (\$)

- 100,000
- 500,000
- 1,000,000
- 5,000,000
  - 10,000,000
- Interstate Highways
- Other Major Roads
  - Metropolitan Council Districts

8 of 33