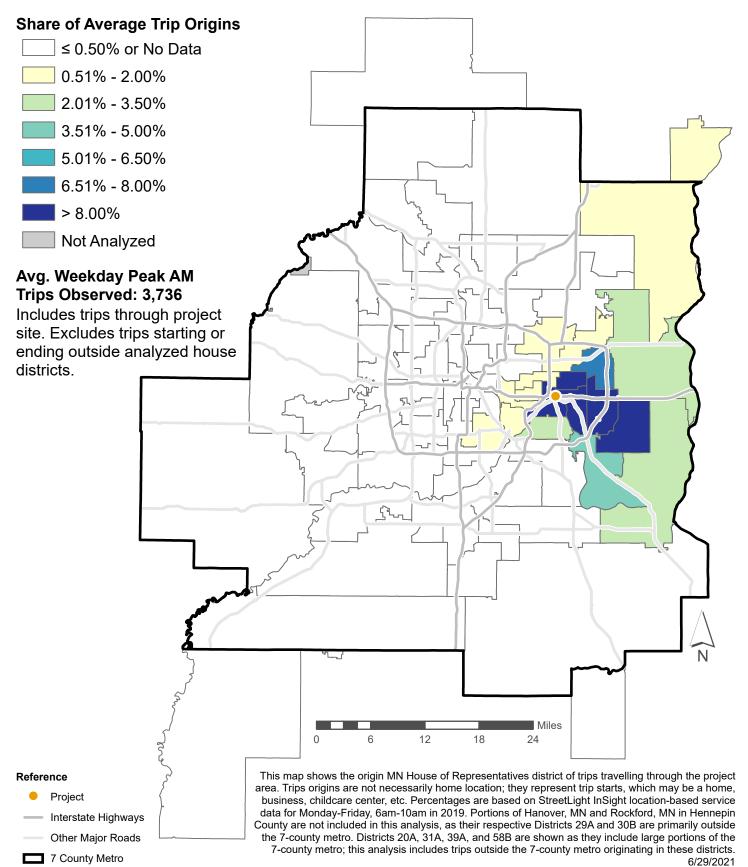

## Figure 7. Origin of Trips by MN House District

Lowry Ave NE Reconstruction (Application 14012) Average Weekday Trips Through Project Area, 6am-10am