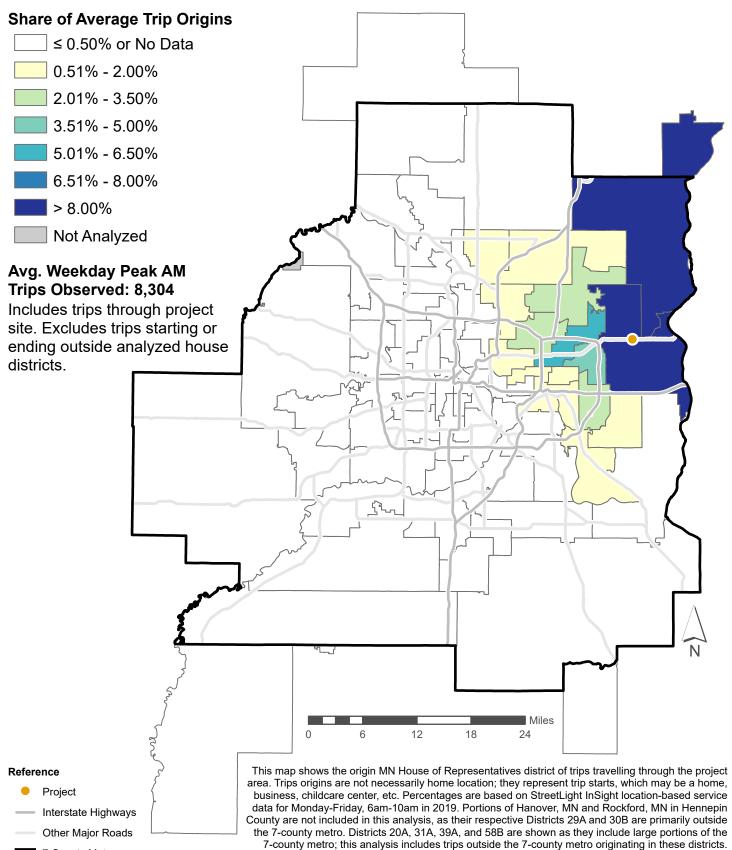

### Figure 9. Origin of Trips by MN House District

US 169, Hwy 282, and County 9 Interchange (Application 14015) Average Weekday Trips Through Project Area, 6am-10am

#### Reference

- Project
- Interstate Highways

Other Major Roads

7 County Metro

area. Trips origins are not necessarily home location; they represent trip starts, which may be a home, business, childcare center, etc. Percentages are based on StreetLight InSight location-based service data for Monday-Friday, 6am-10am in 2019. Portions of Hanover, MN and Rockford, MN in Hennepin County are not included in this analysis, as their respective Districts 29A and 30B are primarily outside the 7-county metro. Districts 20A, 31A, 39A, and 58B are shown as they include large portions of the 7-county metro; this analysis includes trips outside the 7-county metro originating in these districts. 6/29/2021