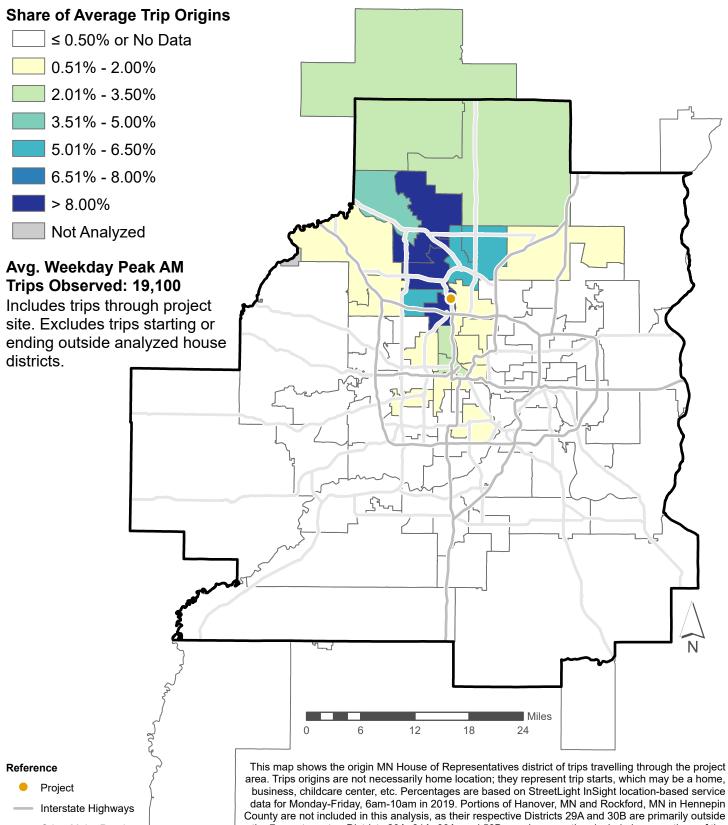

## Figure 6. Origin of Trips by MN House District

Franklin Ave Reconstruction (Application 13970) Average Weekday Trips Through Project Area, 6am-10am

<sup>7</sup> County Metro

6/29/2021 15 of 33

#### Reference

- Project
- Interstate Highways

Other Major Roads

7 County Metro

area. Trips origins are not necessarily home location; they represent trip starts, which may be a home, business, childcare center, etc. Percentages are based on StreetLight InSight location-based service data for Monday-Friday, 6am-10am in 2019. Portions of Hanover, MN and Rockford, MN in Hennepin County are not included in this analysis, as their respective Districts 29A and 30B are primarily outside the 7-county metro. Districts 20A, 31A, 39A, and 58B are shown as they include large portions of the 7-county metro; this analysis includes trips outside the 7-county metro originating in these districts. 6/29/2021