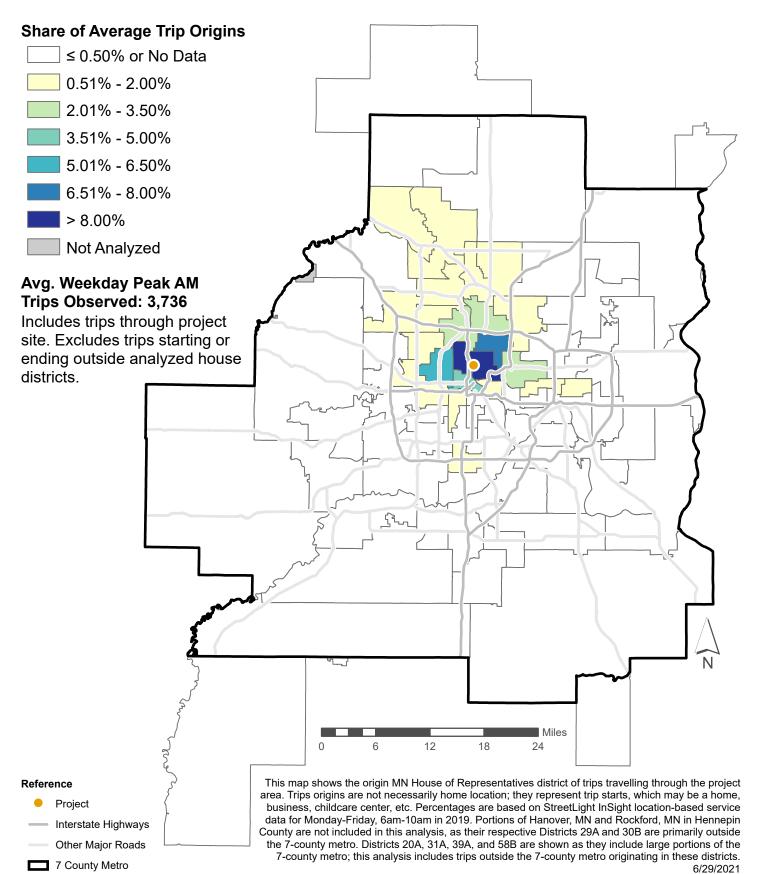

## Figure 7. Origin of Trips by MN House District

Lowry Ave NE Reconstruction (Application 14012) Average Weekday Trips Through Project Area, 6am-10am