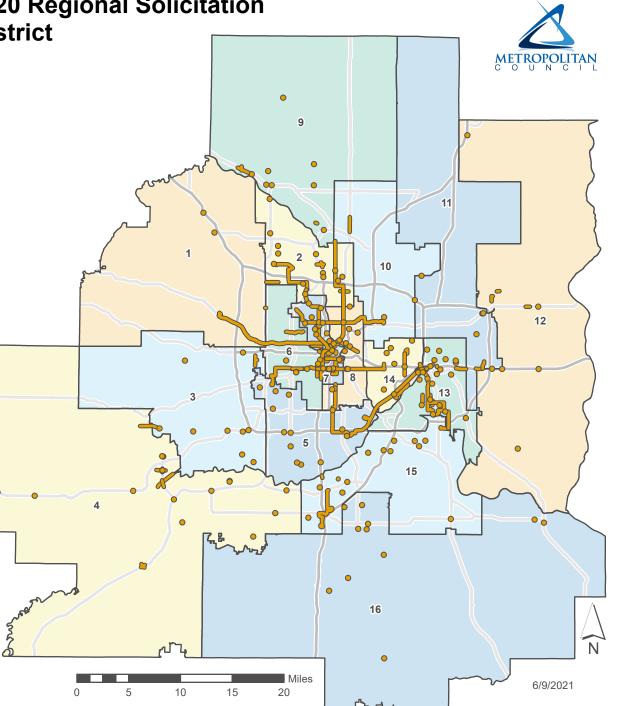

#### Figure 2A. Location of 2014-2020 Regional Solicitation Funded Projects by Council District

| District | Federal<br>Funds | Рор | Jobs |
|----------|------------------|-----|------|
| 1        | 2%               | 6%  | 7%   |
| 2        | 11%              | 6%  | 5%   |
| 3        | 4%               | 6%  | 8%   |
| 4        | 9%               | 7%  | 4%   |
| 5        | 7%               | 6%  | 12%  |
| 6        | 6%               | 6%  | 6%   |
| 7        | 14%              | 6%  | 12%  |
| 8        | 9%               | 6%  | 6%   |
| 9        | 6%               | 6%  | 3%   |
| 10       | 2%               | 6%  | 7%   |
| 11       | 2%               | 6%  | 5%   |
| 12       | 3%               | 7%  | 4%   |
| 13       | 11%              | 6%  | 6%   |
| 14       | 3%               | 6%  | 6%   |
| 15       | 5%               | 6%  | 7%   |
| 16       | 3%               | 7%  | 3%   |

Notes: Federal funding refers to amount awarded in Regional Solicitation only. Population and employment data based on 2020 estimates in Metropolitan Council's TAZ with Current Forecasts dataset. Project corridors are only available for 2020 projects and 2018 transit projects. Excludes regional and travel demand management projects. Projects that cross boundaries are evenly divided among intersecting jurisdictions.

- Selected Project Points
- Selected Project Corridors
- Interstate Highways
- Other Major Roads
  - Metropolitan Council Districts