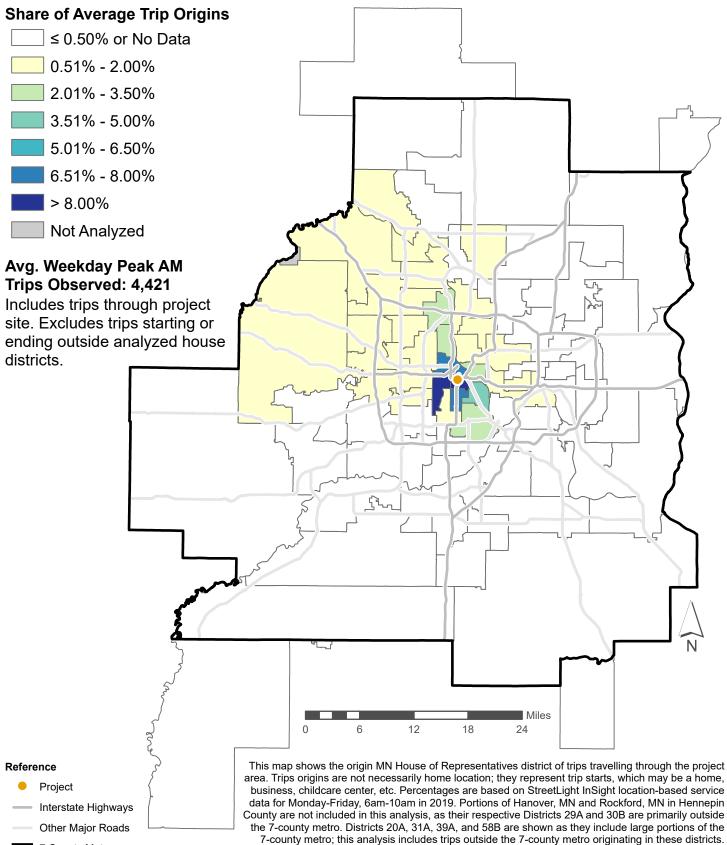

## Figure 6. Origin of Trips by MN House District

Franklin Ave Reconstruction (Application 13970) Average Weekday Trips Through Project Area, 6am-10am

<sup>7</sup> County Metro

6/29/2021 15 of 33