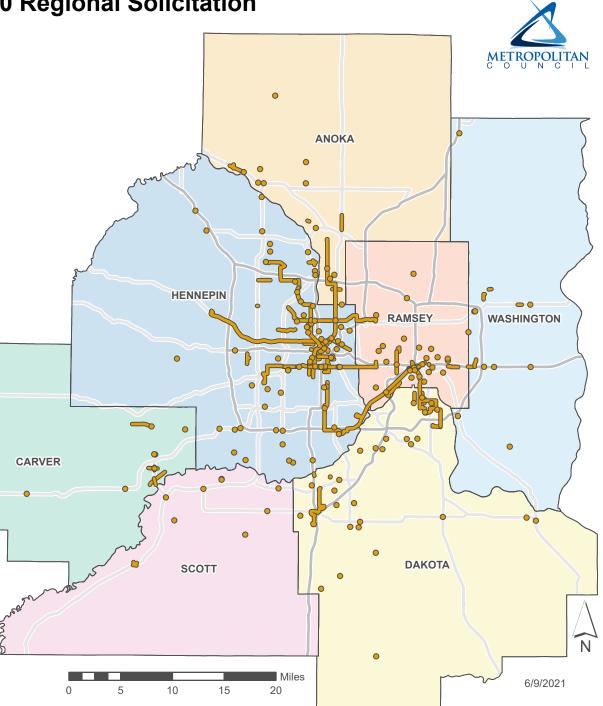

#### Figure 1A. Location of 2014-2020 Regional Solicitation Funded Projects by County

| County     | Federal<br>Funds | Рор | Jobs |  |  |  |
|------------|------------------|-----|------|--|--|--|
| Anoka      | 10%              | 12% | 7%   |  |  |  |
| Carver     | 5%               | 3%  | 2%   |  |  |  |
| Dakota     | 9%               | 14% | 11%  |  |  |  |
| Hennepin   | 50%              | 41% | 53%  |  |  |  |
| Ramsey     | 16%              | 18% | 19%  |  |  |  |
| Scott      | 5%               | 5%  | 3%   |  |  |  |
| Washington | 4%               | 8%  | 5%   |  |  |  |

Notes: Federal funding refers to amount awarded in Regional Solicitation only. Population (2019) and employment (2020) data based on Metropolitan Council Community Profiles. Project corridors are only available for 2020 projects and 2018 transit projects. Excludes regional and travel demand management projects. Projects that cross boundaries are evenly divided among intersecting jurisdictions.

- Selected Project Points
- Selected Project Corridors
- Interstate Highways
- Other Major Roads
  - Counties