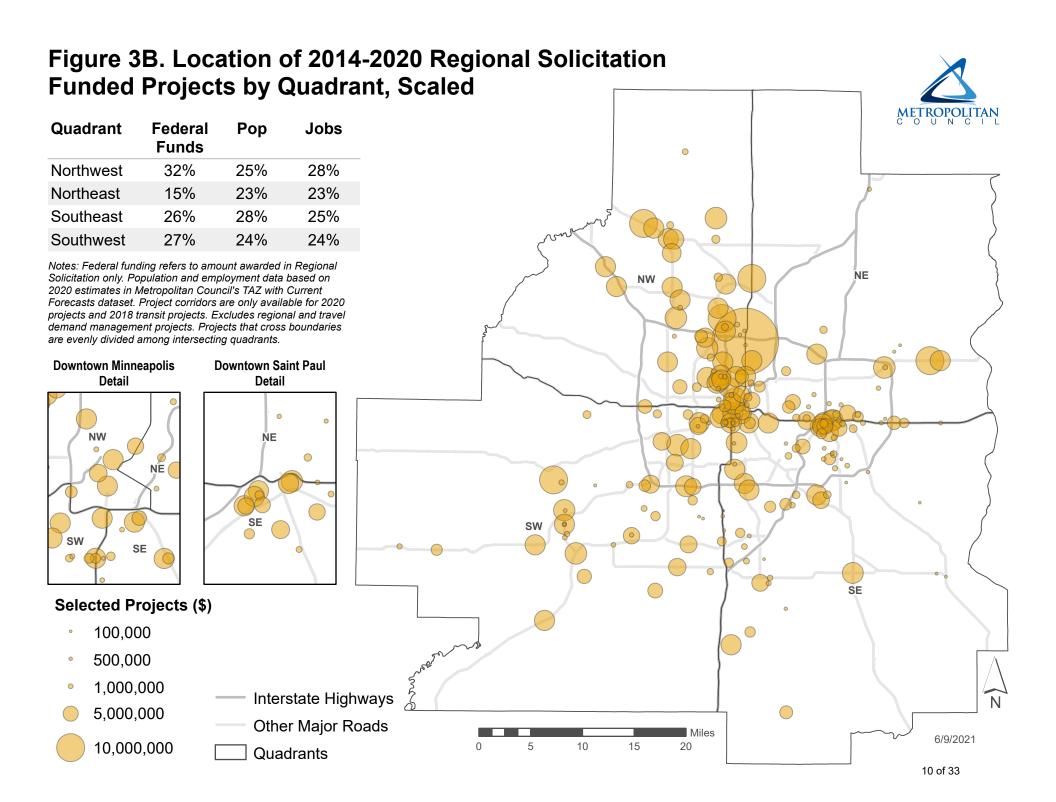

#### Figure 3A. Location of 2014-2020 Regional Solicitation Funded Projects by Quadrant

| Quadrant  | Federal<br>Funds | Рор | Jobs |  |  |  |  |
|-----------|------------------|-----|------|--|--|--|--|
| Northwest | 32%              | 25% | 28%  |  |  |  |  |
| Northeast | 15%              | 23% | 23%  |  |  |  |  |
| Southeast | 26%              | 28% | 25%  |  |  |  |  |
| Southwest | 27%              | 24% | 24%  |  |  |  |  |

Notes: Federal funding refers to amount awarded in Regional Solicitation only. Population and employment data based on 2020 estimates in Metropolitan Council's TAZ with Current Forecasts dataset. Project corridors are only available for 2020 projects and 2018 transit projects. Excludes regional and travel demand management projects. Projects that cross boundaries are evenly divided among intersecting quadrants.

- Selected Project Points
- Selected Project Corridors
- Interstate Highways
- Other Major Roads
  - Quadrants