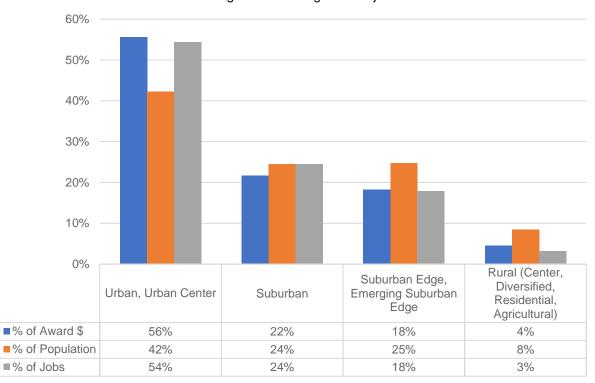

#### Figure 4A. Location of 2014-2020 Regional Solicitation Funded Projects by Land Use

| Designation Summary                                    | Federal<br>Funds | Рор | Jobs |
|--------------------------------------------------------|------------------|-----|------|
| Urban, Urban Center                                    | 56%              | 42% | 54%  |
| Suburban                                               | 22%              | 24% | 24%  |
| Suburban Edge,<br>Emerging Suburban Edge               | 18%              | 25% | 18%  |
| Rural (Center, Diversified, Residential, Agricultural) | 4%               | 8%  | 3%   |

Notes: Federal funding refers to amount awarded in Regional Solicitation only. Population and employment data based on 2020 estimates in Metropolitan Council's TAZ with Current Forecasts dataset. Project corridors are only available for 2020 projects and 2018 transit projects. Excludes regional and travel demand management projects. Projects that cross boundaries are evenly divided among intersecting designations.

Figure 5D. 2014-2020 Awards by Land Use Designation Excluding TDM and Regional Projects