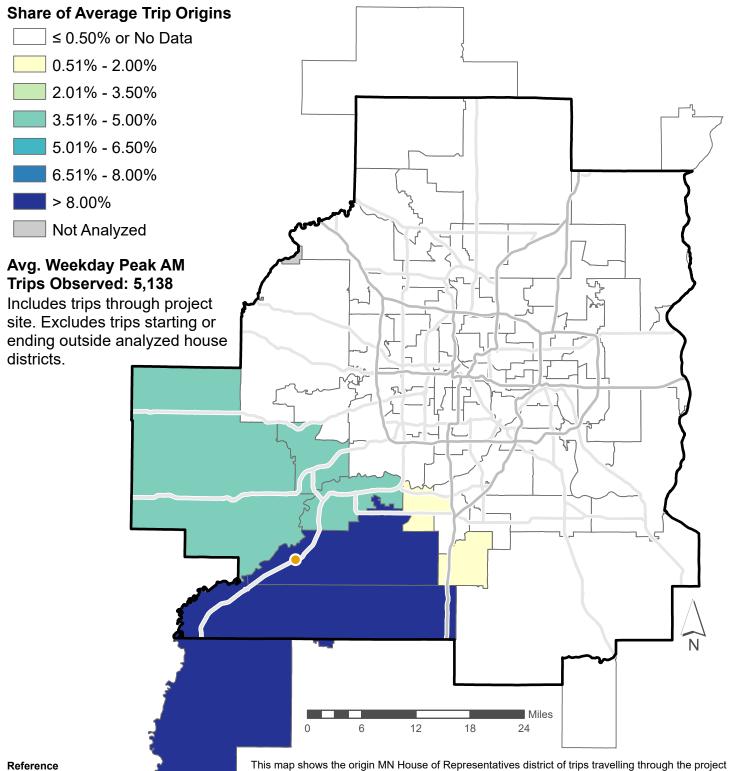

### Figure 9. Origin of Trips by MN House District

US 169, Hwy 282, and County 9 Interchange (Application 14015) Average Weekday Trips Through Project Area, 6am-10am