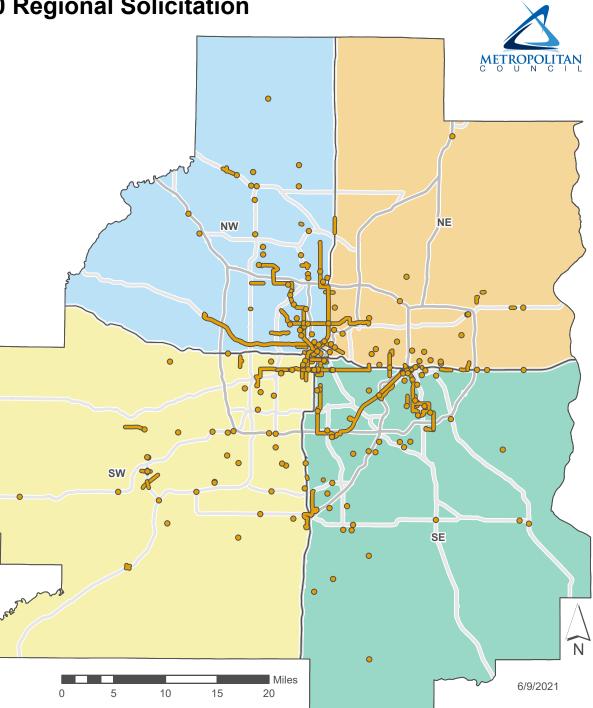

#### Figure 3A. Location of 2014-2020 Regional Solicitation Funded Projects by Quadrant

| Quadrant  | Federal<br>Funds | Рор | Jobs |  |  |  |  |
|-----------|------------------|-----|------|--|--|--|--|
| Northwest | 32%              | 25% | 28%  |  |  |  |  |
| Northeast | 15%              | 23% | 23%  |  |  |  |  |
| Southeast | 26%              | 28% | 25%  |  |  |  |  |
| Southwest | 27%              | 24% | 24%  |  |  |  |  |

Notes: Federal funding refers to amount awarded in Regional Solicitation only. Population and employment data based on 2020 estimates in Metropolitan Council's TAZ with Current Forecasts dataset. Project corridors are only available for 2020 projects and 2018 transit projects. Excludes regional and travel demand management projects. Projects that cross boundaries are evenly divided among intersecting quadrants.

- Selected Project Points
- Selected Project Corridors
- Interstate Highways
- Other Major Roads
  - Quadrants