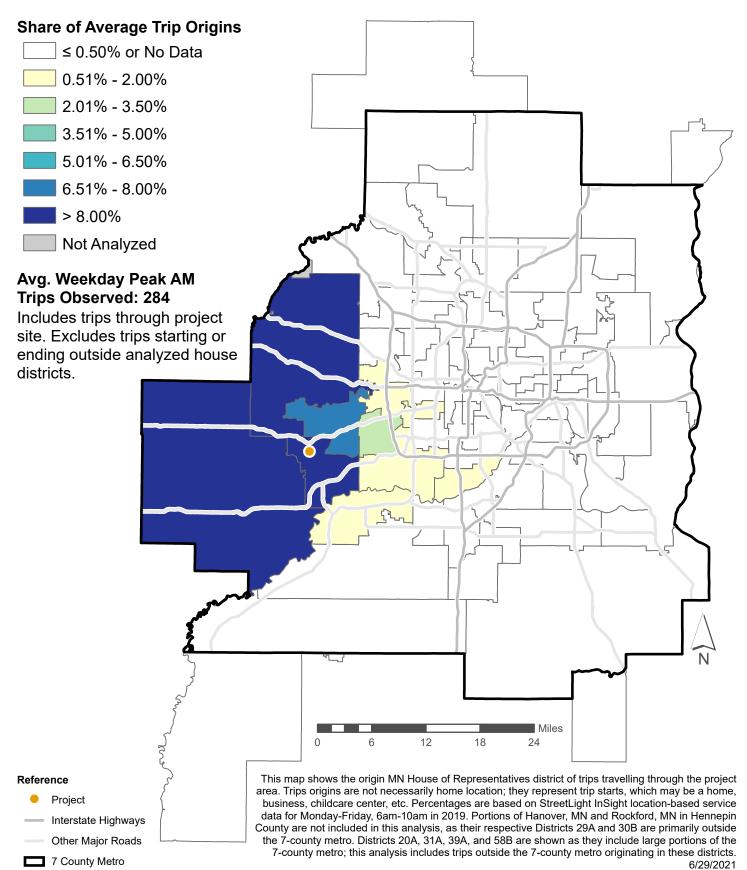

## Figure 6. Origin of Trips by MN House District

Franklin Ave Reconstruction (Application 13970) Average Weekday Trips Through Project Area, 6am-10am

<sup>7</sup> County Metro

6/29/2021 15 of 33

#### Reference

- Project
- Interstate Highways

Other Major Roads

7 County Metro

area. Trips origins are not necessarily home location; they represent trip starts, which may be a home, business, childcare center, etc. Percentages are based on StreetLight InSight location-based service data for Monday-Friday, 6am-10am in 2019. Portions of Hanover, MN and Rockford, MN in Hennepin County are not included in this analysis, as their respective Districts 29A and 30B are primarily outside the 7-county metro. Districts 20A, 31A, 39A, and 58B are shown as they include large portions of the 7-county metro; this analysis includes trips outside the 7-county metro originating in these districts. 6/29/2021