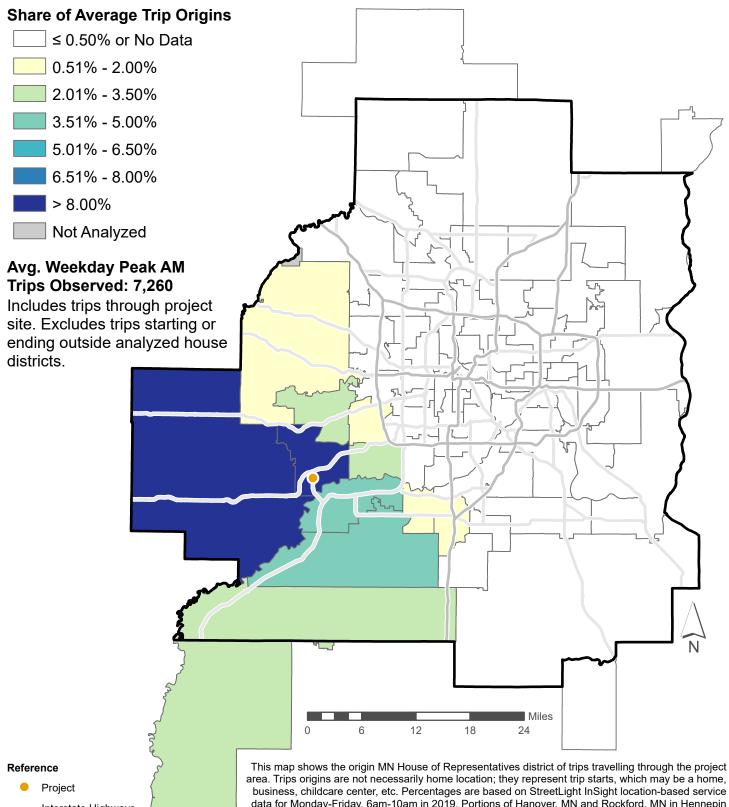

## Figure 8. Origin of Trips by MN House District

Robert St Reconstruction (Application 14013) Average Weekday Trips Through Project Area, 6am-10am

7 County Metro

metro originating in these districts. 6/29/2021

#### Reference

- Project
- Interstate Highways

Other Major Roads

7 County Metro

area. Trips origins are not necessarily home location; they represent trip starts, which may be a home, business, childcare center, etc. Percentages are based on StreetLight InSight location-based service data for Monday-Friday, 6am-10am in 2019. Portions of Hanover, MN and Rockford, MN in Hennepin County are not included in this analysis, as their respective Districts 29A and 30B are primarily outside the 7-county metro. Districts 20A, 31A, 39A, and 58B are shown as they include large portions of the 7-county metro; this analysis includes trips outside the 7-county metro originating in these districts. 6/29/2021