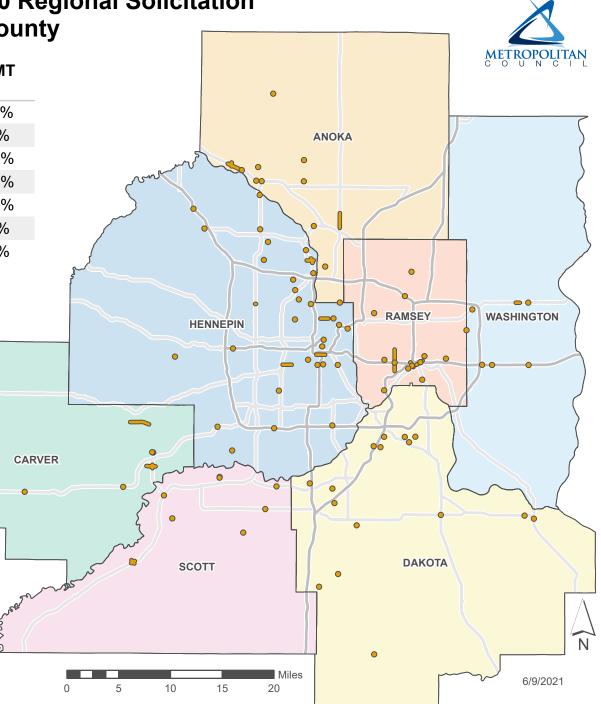

#### Figure 1C. Location of 2014-2020 Regional Solicitation Funded Roadway Projects by County

| County     | Roadway<br>Funds | Рор | Jobs | VMT |
|------------|------------------|-----|------|-----|
| Anoka      | 13%              | 12% | 7%   | 11% |
| Carver     | 7%               | 3%  | 2%   | 3%  |
| Dakota     | 10%              | 14% | 11%  | 15% |
| Hennepin   | 41%              | 41% | 53%  | 41% |
| Ramsey     | 13%              | 18% | 19%  | 16% |
| Scott      | 9%               | 5%  | 3%   | 5%  |
| Washington | 7%               | 8%  | 5%   | 9%  |

Notes: Roadway funds refers to federal amount awarded in Regional Solicitation only. Population (2019) and employment (2020) data based on Metropolitan Council Community Profiles. VMT (2019) data from MnDOT TDA. Project corridors are only available for 2020 projects and 2018 transit projects. Excludes regional and travel demand management projects. Projects that cross boundaries are evenly divided among intersecting jurisdictions.

- Selected Project Points
- Selected Project Corridors
- Interstate Highways
- Other Major Roads
  - Counties