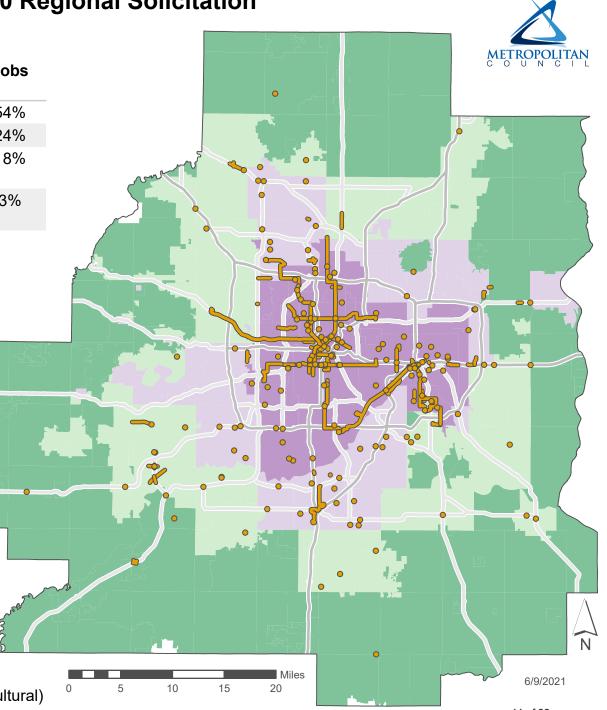

#### Figure 4A. Location of 2014-2020 Regional Solicitation Funded Projects by Land Use

| Designation Summary                                    | Federal<br>Funds | Рор | Jobs |
|--------------------------------------------------------|------------------|-----|------|
| Urban, Urban Center                                    | 56%              | 42% | 54%  |
| Suburban                                               | 22%              | 24% | 24%  |
| Suburban Edge,<br>Emerging Suburban Edge               | 18%              | 25% | 18%  |
| Rural (Center, Diversified, Residential, Agricultural) | 4%               | 8%  | 3%   |

Notes: Federal funding refers to amount awarded in Regional Solicitation only. Population and employment data based on 2020 estimates in Metropolitan Council's TAZ with Current Forecasts dataset. Project corridors are only available for 2020 projects and 2018 transit projects. Excludes regional and travel demand management projects. Projects that cross boundaries are evenly divided among intersecting designations.

- Selected Project Points
- Selected Project Corridors
- Interstate Highways
- Other Major Roads

#### Thrive MSP 2040 Community Designation

- Urban Center, Urban
- Suburban
- Suburban Edge, Emerging Suburban Edge
- Rural (Center, Diversified, Residential, Agricultural)