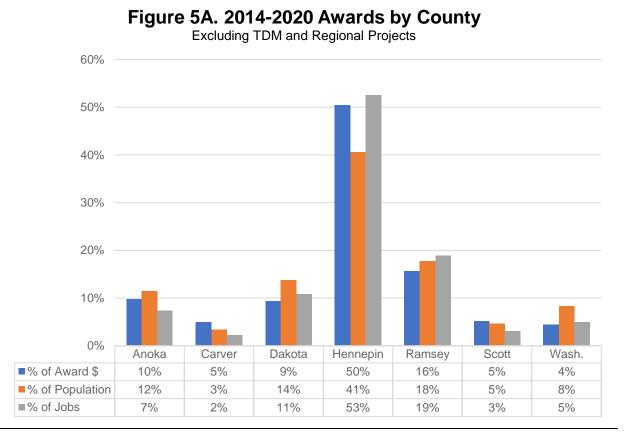

versified, Residential, Agricultural) | 4%               | 8%  | 3%   |

Notes: Federal funding refers to amount awarded in Regional Solicitation only. Population and employment data based on 2020 estimates in Metropolitan Council's TAZ with Current Forecasts dataset. Project corridors are only available for 2020 projects and 2018 transit projects. Excludes regional and travel demand management projects. Projects that cross boundaries are evenly divided among intersecting designations.

#### Selected Projects (\$)

- 100,000
- 500,000
- 1,000,000
- 5,000,000
  - 10,000,000
- Interstate Highways
- Other Major Roads

#### Thrive MSP 2040 Community Designation

- Urban Center, Urban
- Suburban
- Suburban Edge, Emerging Suburban Edge
- Rural (Center, Diversified, Residential, Agricultural)





Figure 5B. 2014-2020 Awards by Council District Excluding TDM and Regional Projects





Figure 5D. 2014-2020 Awards by Land Use Designation Excluding TDM and Regional Projects



## Figure 6. Origin of Trips by MN House District

Franklin Ave Reconstruction (Application 13970) Average Weekday Trips Through Project Area, 6am-10am





<sup>7</sup> County Metro

6/29/2021 15 of 33

## Figure 7. Origin of Trips by MN House District

Lowry Ave NE Reconstruction (Application 14012) Average Weekday Trips Through Project Area, 6am-10am





## Figure 8. Origin of Trips by MN House District

Robert St Reconstruction (Application 14013) Average Weekday Trips Through Project Area, 6am-10am





7 County Metro

metro originating in these districts. 6/29/2021

### Figure 9. Origin of Trips by MN Ho