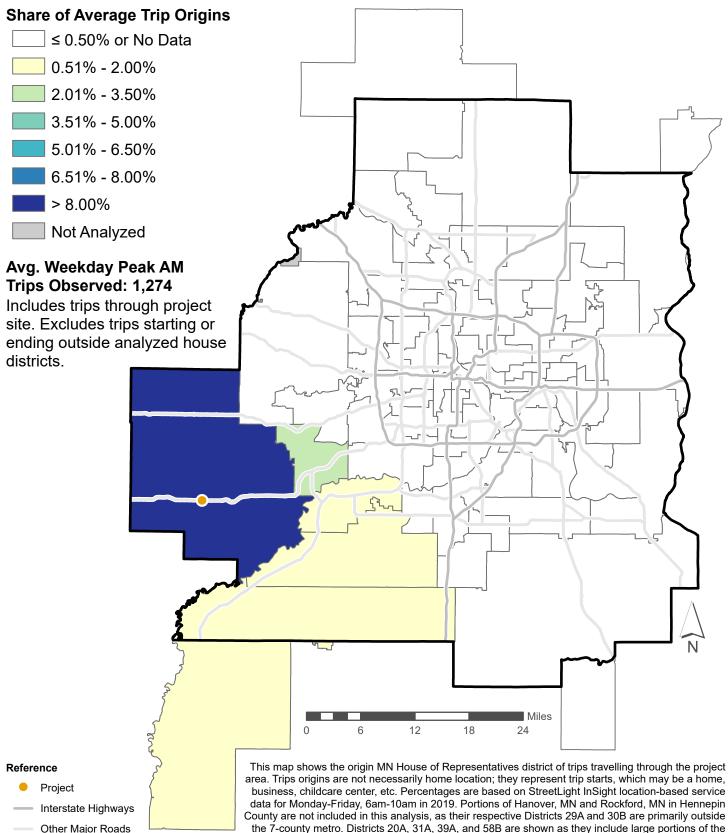

### Figure 9. Origin of Trips by MN House District

US 169, Hwy 282, and County 9 Interchange (Application 14015) Average Weekday Trips Through Project Area, 6am-10am

#### Reference

- Project
- Interstate Highways

Other Major Roads

7 County Metro

area. Trips origins are not necessarily home location; they represent trip starts, which may be a home, business, childcare center, etc. Percentages are based on StreetLight InSight location-based service data for Monday-Friday, 6am-10am in 2019. Portions of Hanover, MN and Rockford, MN in Hennepin County are not included in this analysis, as their respective Districts 29A and 30B are primarily outside the 7-county metro. Districts 20A, 31A, 39A, and 58B are shown as they include large portions of the 7-county metro; this analysis includes trips outside the 7-county metro originating in these districts. 6/29/2021