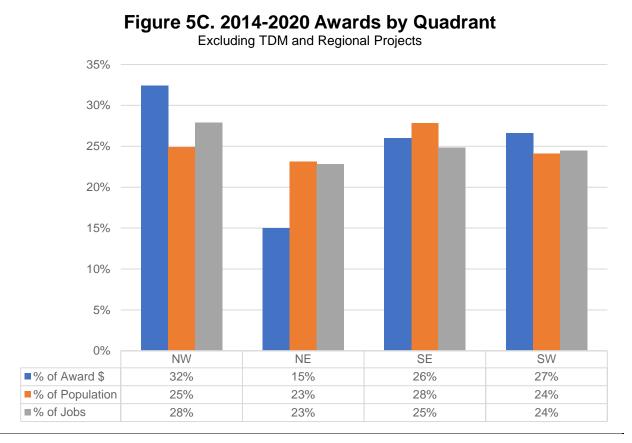

#### Figure 3A. Location of 2014-2020 Regional Solicitation Funded Projects by Quadrant

| Quadrant  | Federal<br>Funds | Рор | Jobs |  |  |  |  |
|-----------|------------------|-----|------|--|--|--|--|
| Northwest | 32%              | 25% | 28%  |  |  |  |  |
| Northeast | 15%              | 23% | 23%  |  |  |  |  |
| Southeast | 26%              | 28% | 25%  |  |  |  |  |
| Southwest | 27%              | 24% | 24%  |  |  |  |  |

Notes: Federal funding refers to amount awarded in Regional Solicitation only. Population and employment data based on 2020 estimates in Metropolitan Council's TAZ with Current Forecasts dataset. Project corridors are only available for 2020 projects and 2018 transit projects. Excludes regional and travel demand management projects. Projects that cross boundaries are evenly divided among intersecting quadrants.