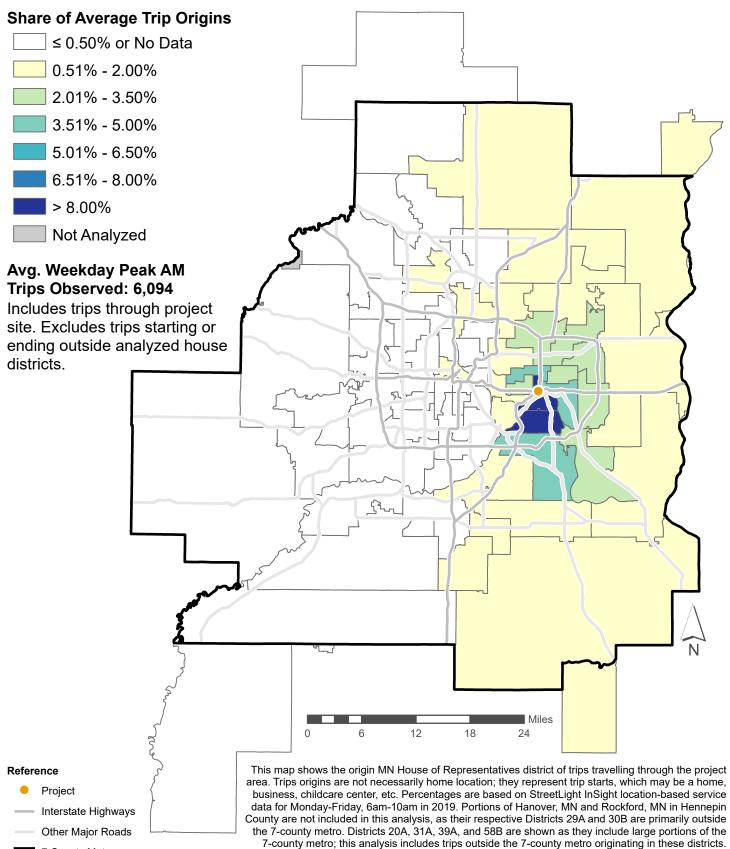

## Figure 8. Origin of Trips by MN House District

Robert St Reconstruction (Application 14013) Average Weekday Trips Through Project Area, 6am-10am

7 County Metro

metro originating in these districts. 6/29/2021