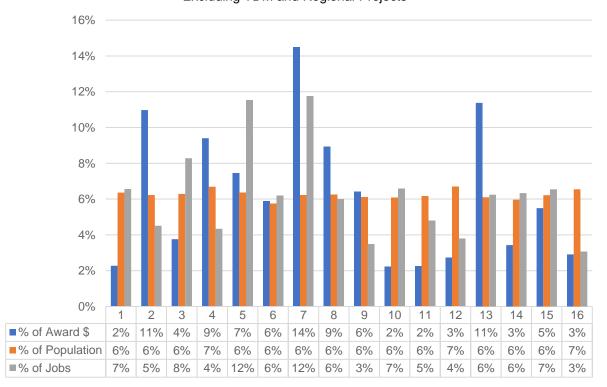

#### Thrive MSP 2040 Community Designation

- Urban Center, Urban
- Suburban
- Suburban Edge, Emerging Suburban Edge
- Rural (Center, Diversified, Residential, Agricultural)

Figure 5B. 2014-2020 Awards by Council District Excluding TDM and Regional Projects