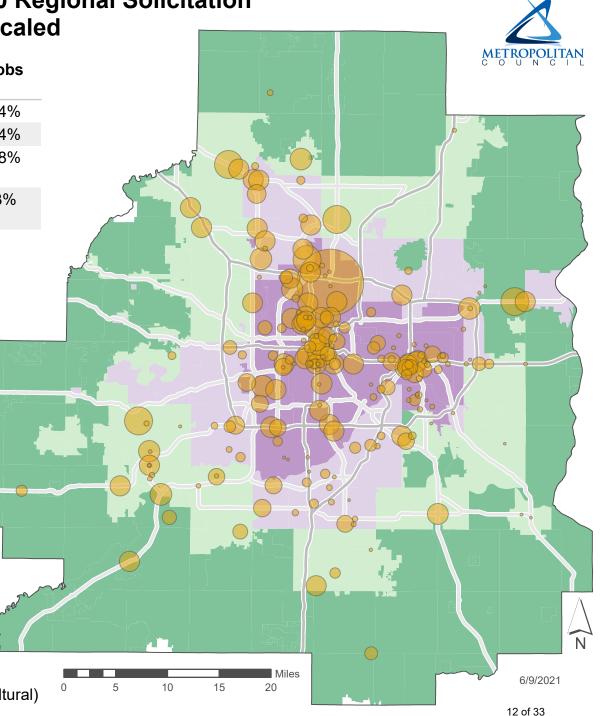

#### Figure 4B. Location of 2014-2020 Regional Solicitation Funded Projects by Land Use, Scaled

| Designation Summary                                    | Federal<br>Funds | Рор | Jobs |
|--------------------------------------------------------|------------------|-----|------|
| Urban, Urban Center                                    | 56%              | 42% | 54%  |
| Suburban                                               | 22%              | 24% | 24%  |
| Suburban Edge,<br>Emerging Suburban Edge               | 18%              | 25% | 18%  |
| Rural (Center, Diversified, Residential, Agricultural) | 4%               | 8%  | 3%   |

Notes: Federal funding refers to amount awarded in Regional Solicitation only. Population and employment data based on 2020 estimates in Metropolitan Council's TAZ with Current Forecasts dataset. Project corridors are only available for 2020 projects and 2018 transit projects. Excludes regional and travel demand management projects. Projects that cross boundaries are evenly divided among intersecting designations.

#### Selected Projects (\$)

- 100,000
- 500,000
- 1,000,000
- 5,000,000
  - 10,000,000
- Interstate Highways
- Other Major Roads

#### Thrive MSP 2040 Community Designation

- Urban Center, Urban
- Suburban
- Suburban Edge, Emerging Suburban Edge
- Rural (Center, Diversified, Residential, Agricultural)

Figure 5B. 2014-2020 Awards by Council District Excluding TDM and Regional Projects