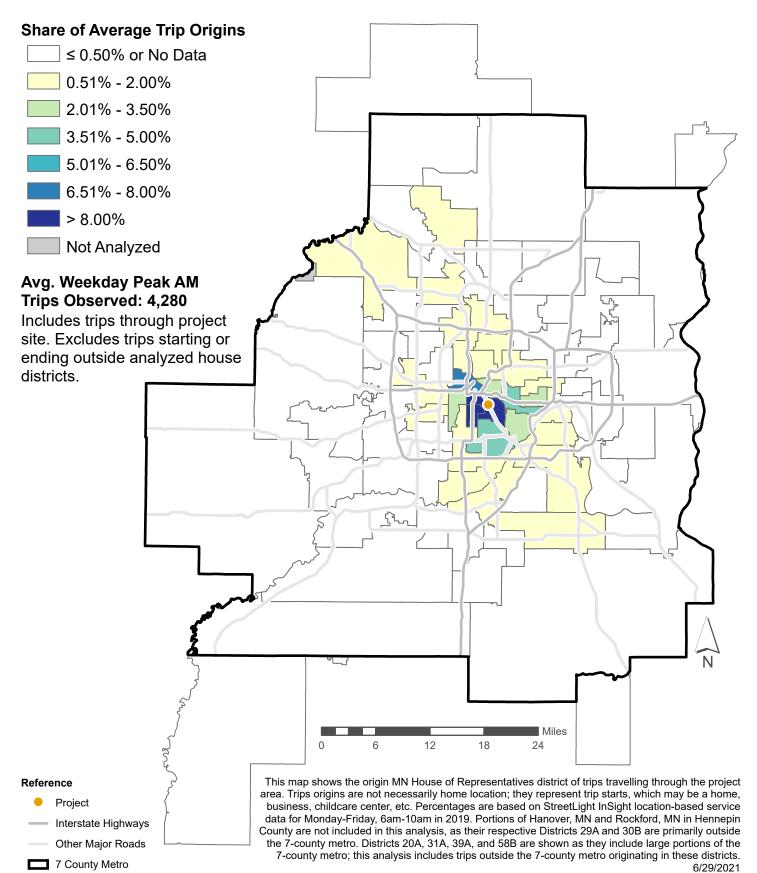

## Figure 6. Origin of Trips by MN House District

Franklin Ave Reconstruction (Application 13970) Average Weekday Trips Through Project Area, 6am-10am

<sup>7</sup> County Metro

6/29/2021 15 of 33