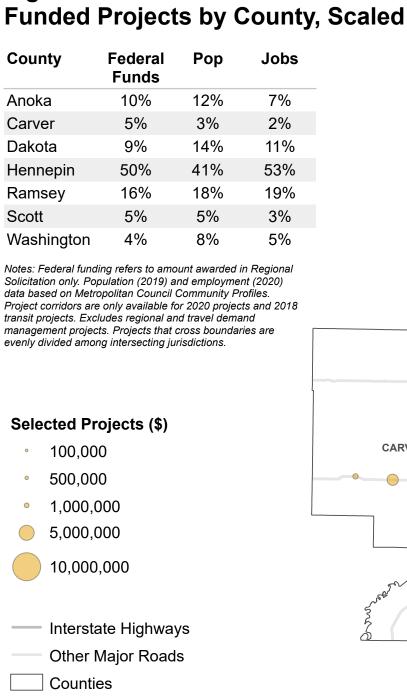

#### Figure 1A. Location of 2014-2020 Regional Solicitation Funded Projects by County

| County     | Federal<br>Funds | Рор | Jobs |  |  |  |
|------------|------------------|-----|------|--|--|--|
| Anoka      | 10%              | 12% | 7%   |  |  |  |
| Carver     | 5%               | 3%  | 2%   |  |  |  |
| Dakota     | 9%               | 14% | 11%  |  |  |  |
| Hennepin   | 50%              | 41% | 53%  |  |  |  |
| Ramsey     | 16%              | 18% | 19%  |  |  |  |
| Scott      | 5%               | 5%  | 3%   |  |  |  |
| Washington | 4%               | 8%  | 5%   |  |  |  |

Notes: Federal funding refers to amount awarded in Regional Solicitation only. Population (2019) and employment (2020) data based on Metropolitan Council Community Profiles. Project corridors are only available for 2020 projects and 2018 transit projects. Excludes regional and travel demand management projects. Projects that cross boundaries are evenly divided among intersecting jurisdictions.

- Selected Project Points
- Selected Project Corridors
- Interstate Highways
- Other Major Roads
  - Counties

#### Selected Projects (\$)

- 100,000
- 500,000
- 1,000,000
- 5,000,000
  - 10,000,000
- Interstate Highways
- Other Major Roads
  - Metropolitan Council Districts

8 of 33