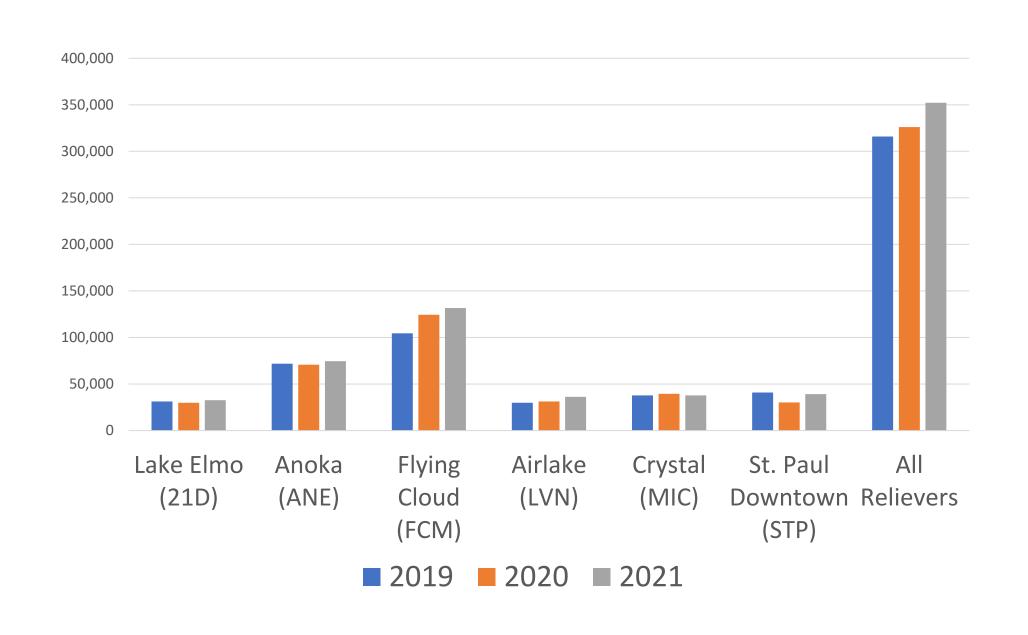

1943 by the State of Minnesota
- The MAC first operated Wold-Chamberlain Field (now MSP Airport) on the west side of the metro, and Holman Field on the east side (now St. Paul Downtown Airport)
- With 7 airports, MAC operates one of the largest airport systems in America





# COVID-19 Impacts

#### Pandemic – Financial Impact

#### MAC operating revenue:

\$310 million less revenue since 2019





#### Pandemic – CIP Adjustments to original 2020 Approved Program

#### \$300 million deferred in 2020-2021





#### Pandemic Recovery – Average Daily Departures





## Pandemic – Enplanements 2020 - 2022



#### Pandemic Recovery – Non-Stop Routes





# **Sun Country Expansion**



#### Pandemic Recovery – International Air Service

















#### Reliever Airport System Operations





# Capital Improvement Projects

## Operational Improvements – Terminal 1



# G Concourse Expansion and Delta Sky Club



# G Concourse Expansion and Delta Sky Club



#### Aircraft Rescue & Firefighting Station | Safety & Security Center

#### PHASE 1 - ARFF

Airport Rescue and Fire Fighting (ARFF) Station No. 2

- 2022 Construction Start
- CIP Amount = \$43,200,000

#### **PHASE 2 – Safety and Security Center**

- Airport Police Department
- Emergency Communications Center
- Airside Operations
- Emergency Operations Center
- Airport Operations Center



#### Long-term Planning at MSP

- First public draft- spring 2023
- Forecast future activity
- Infrastructure needs to meet future demand
- Robust stakeholder engagement





# A Commitment to Excellence



#### MSP flies highest in J