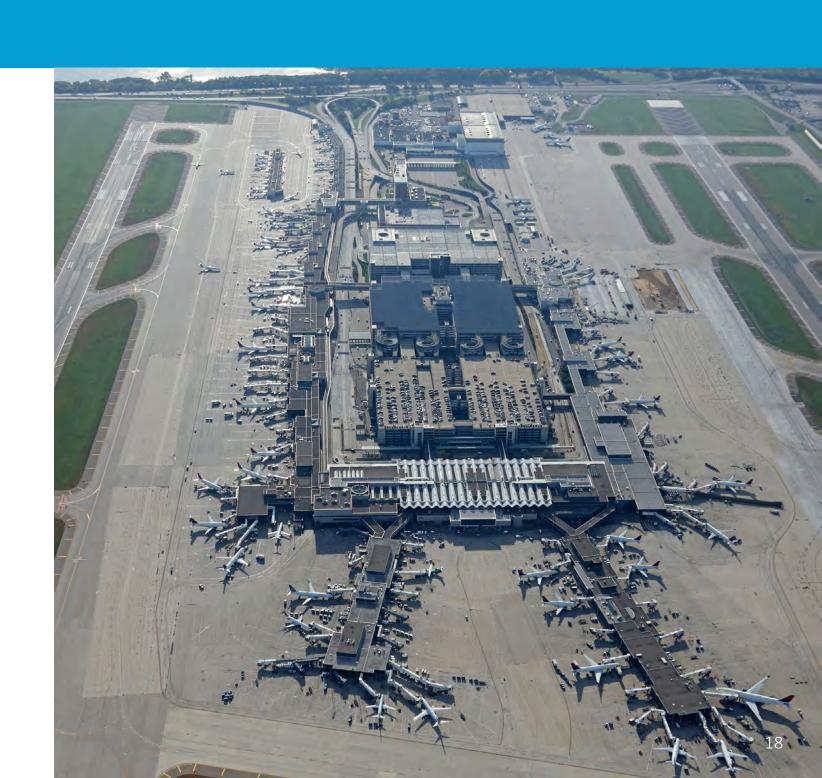

vice

















#### Reliever Airport System Operations





# Capital Improvement Projects

## Operational Improvements – Terminal 1



# G Concourse Expansion and Delta Sky Club



# G Concourse Expansion and Delta Sky Club



#### Aircraft Rescue & Firefighting Station | Safety & Security Center

#### PHASE 1 - ARFF

Airport Rescue and Fire Fighting (ARFF) Station No. 2

- 2022 Construction Start
- CIP Amount = \$43,200,000

#### **PHASE 2 – Safety and Security Center**

- Airport Police Department
- Emergency Communications Center
- Airside Operations
- Emergency Operations Center
- Airport Operations Center



#### Long-term Planning at MSP

- First public draft- spring 2023
- Forecast future activity
- Infrastructure needs to meet future demand
- Robust stakeholder engagement





# A Commitment to Excellence



#### MSP flies highest in J.D. Power ranking of nation's largest airports

Minneapolis-St. Paul International Airport finished for the first time atop the latest J.D. Power survey of passenger ...

StarTribune 8d