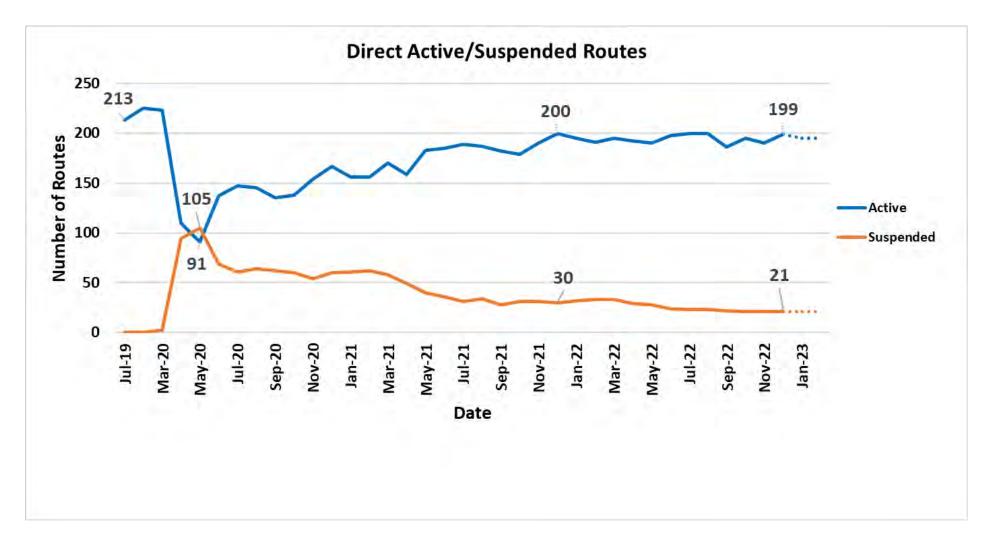

# Emerging from the Pandemic





# Metropolitan Airports Commission

#### The MAC Airport System

- The MAC was established in 1943 by the State of Minnesota
- The MAC first operated Wold-Chamberlain Field (now MSP Airport) on the west side of the metro, and Holman Field on the east side (now St. Paul Downtown Airport)
- With 7 airports, MAC operates one of the largest airport systems in America





# COVID-19 Impacts

#### Pandemic – Financial Impact

#### MAC operating revenue:

\$310 million less revenue since 2019





#### Pandemic – CIP Adjustments to original 2020 Approved Program

#### \$300 million deferred in 2020-2021





#### Pandemic Recovery – Average Daily Departures





## Pandemic – Enplanements 2020 - 2022



#### Pandemic Recovery – Non-Stop Routes





# **Sun Country Expansion**



#### Pandemic Recovery – International Air Service

















#### Reliever Airport System Operations





# Capital Improvement Projects

## Operational Improvements – Terminal 1



# G Concourse Expansion and Delta Sky Club



# G Concourse Expansion and Delta Sky Club



#### Aircraft Rescue & Firefighting Station | Safety & Security Center

#### PHASE 1 - ARFF

Airport Rescue and Fire Fighting (ARFF) Station No. 2

- 2022 Construction Start
- CIP Amount = \$43,200,000

#### **PHASE 2 – Safety and Security Center**

- Airport Police Department
- Emergency Communications Center
- Airside Operations
- Emergency Operations Center
- Airport Operations Center



#### Long-term Planning at MSP

- First public draft- spring 2023
- Forecast future activi