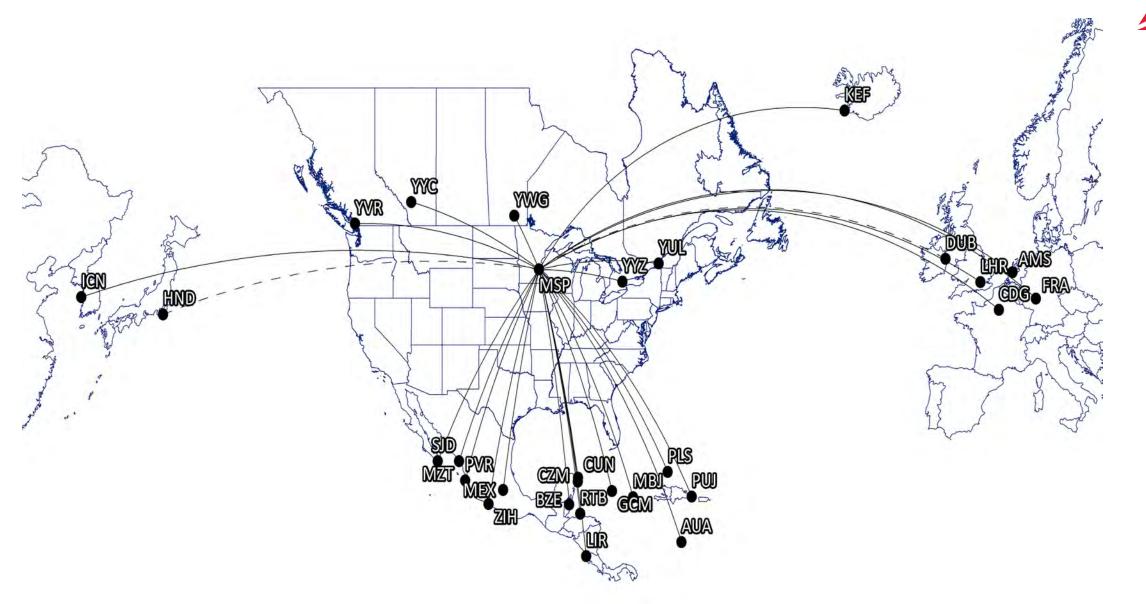

#### The MAC Airport System

- The MAC was established in 1943 by the State of Minnesota
- The MAC first operated Wold-Chamberlain Field (now MSP Airport) on the west side of the metro, and Holman Field on the east side (now St. Paul Downtown Airport)
- With 7 airports, MAC operates one of the largest airport systems in America





# COVID-19 Impacts

#### Pandemic – Financial Impact

#### MAC operating revenue:

\$310 million less revenue since 2019





#### Pandemic – CIP Adjustments to original 2020 Approved Program

#### \$300 million deferred in 2020-2021





#### Pandemic Recovery – Average Daily Departures





## Pandemic – Enplanements 2020 - 2022



#### Pandemic Recovery – Non-Stop Routes





# **Sun Country Expansion**



#### Pandemic Recovery – International Air Service

















#### Reliever Airport System Operations





# Capital Improvement Projects

## Operational Improvements – Terminal 1



# G Concourse Expansion and Delta Sky Club



# G Concourse Expansion and Delta Sky Club



#### Aircraft Rescue & Firefighting Station | Safety & Security Center

#### PHASE 1 - ARFF

Airport Rescue and Fire Fighting (ARFF) Station No. 2

- 2022 Construction Start
- CIP Amount = \$43,200,000

#### **PHASE 2 – Safety and Security Center**

- Airport Police Department
- Emergency Communications Center
- Airside Operations
- Emergency Operations Center
- Airport Operations Center



#### Long-term Planning at MSP

- First public draft- spring 2023
- Forecast future activity
- Infrastructure needs to meet future demand
- Robust stakeholder engagement





#