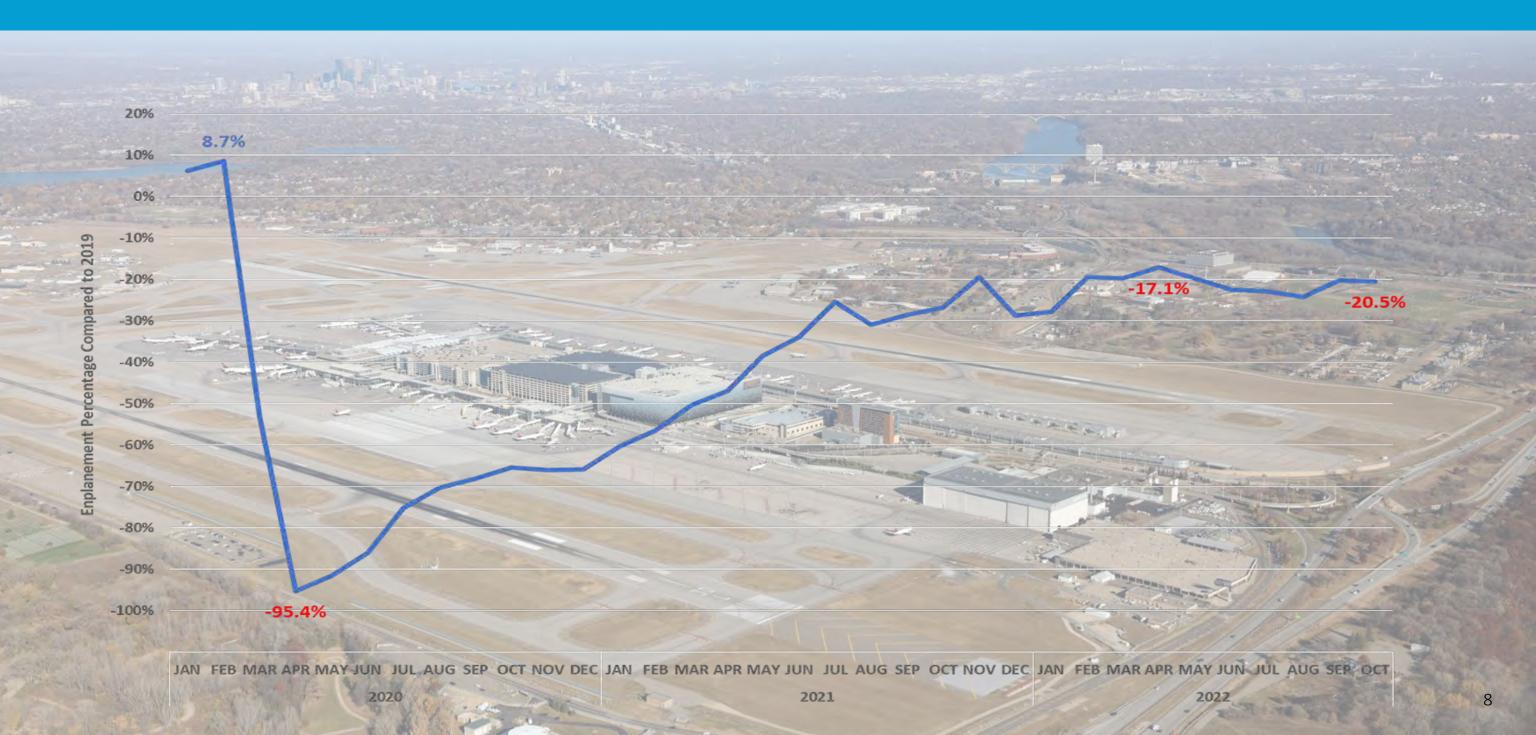

# Emerging from the Pandemic





# Metropolitan Airports Commission

#### The MAC Airport System

- The MAC was established in 1943 by the State of Minnesota
- The MAC first operated Wold-Chamberlain Field (now MSP Airport) on the west side of the metro, and Holman Field on the east side (now St. Paul Downtown Airport)
- With 7 airports, MAC operates one of the largest airport systems in America





# COVID-19 Impacts

#### Pandemic – Financial Impact

#### MAC operating revenue:

\$310 million less revenue since 2019





#### Pandemic – CIP Adjustments to original 2020 Approved Program

#### \$300 million deferred in 2020-2021





#### Pandemic Recovery – Average Daily Departures





## Pandemic – Enplanements 2020 - 2022



#### Pandemic Recovery – Non-Stop Routes





# **Sun Country Expansion**



#### Pandemic Recovery – International Air Service

















#### Reliever Airport System Operations





# Capital Improvement Projects

## Operational Improvements – Terminal 1



# G Concourse Expansion and Delta Sky Club



# G Concourse Expansion and Delta Sky Club



#### Aircraft Rescue & Firefighting Station | Safety & Security Center

#### PHASE 1 - ARFF

Airport Rescue and Fire Fighting (ARFF) Station No. 2

- 2022 Construction Start
- CIP Amount = \$43,200,000

#### **PHASE 2 – Safety and Security Center**

- Airport Police Department
- Emergency Communications Center
- Airside Operations
- Emergency Operations Center
- Airport Operations Center



#### Long-term Planning at MSP

- First public