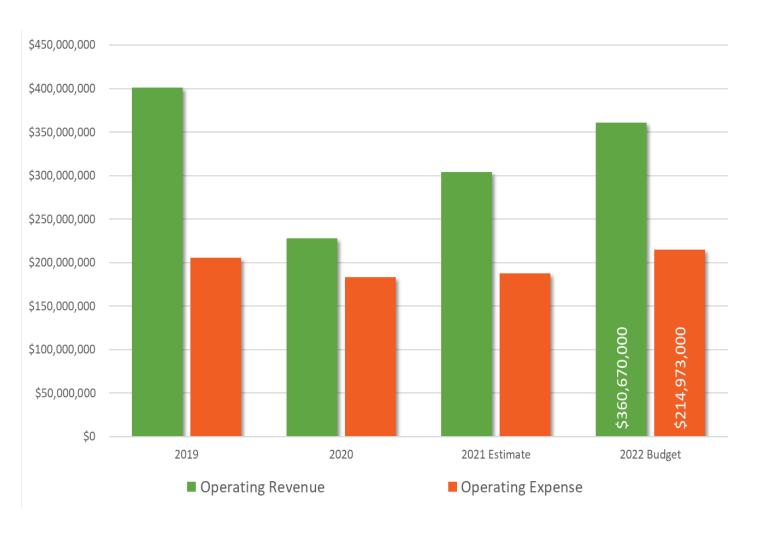

#### Pandemic – Financial Impact

#### MAC operating revenue:

\$310 million less revenue since 2019