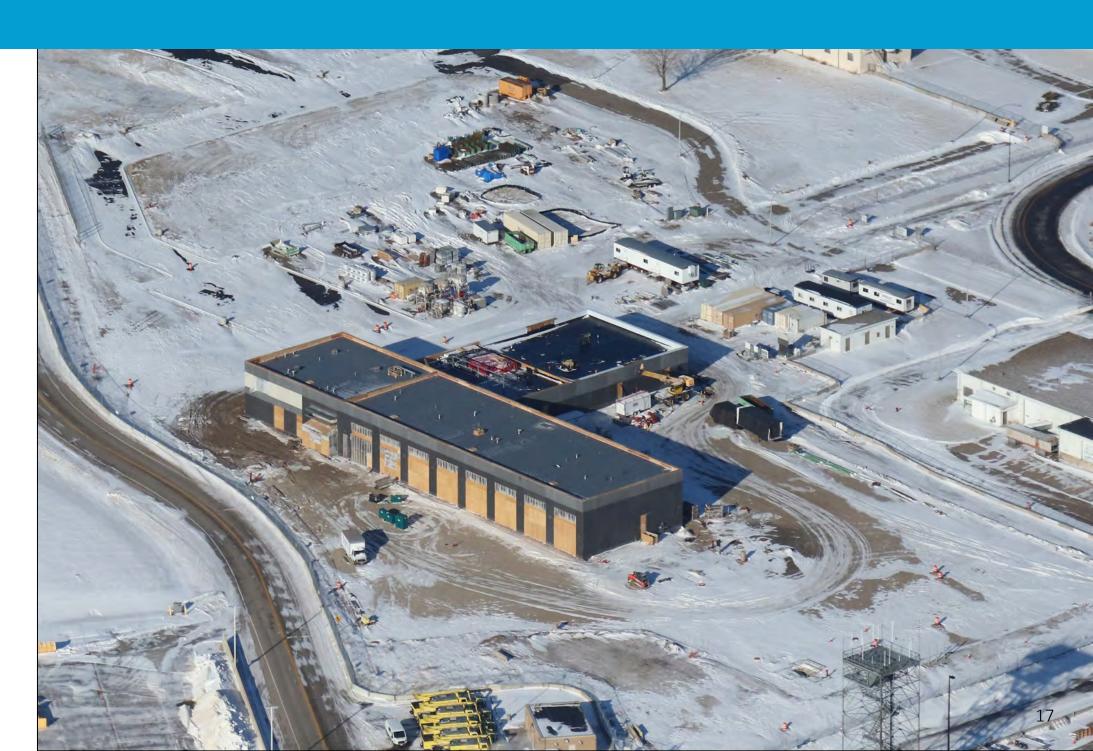

#### Aircraft Rescue & Firefighting Station | Safety & Security Center

#### PHASE 1 - ARFF

Airport Rescue and Fire Fighting (ARFF) Station No. 2

- 2022 Construction Start
- CIP Amount = \$43,200,000

#### **PHASE 2 – Safety and Security Center**

- Airport Police Department
- Emergency Communications Center
- Airside Operations
- Emergency Operations Center
- Airport Operations Center