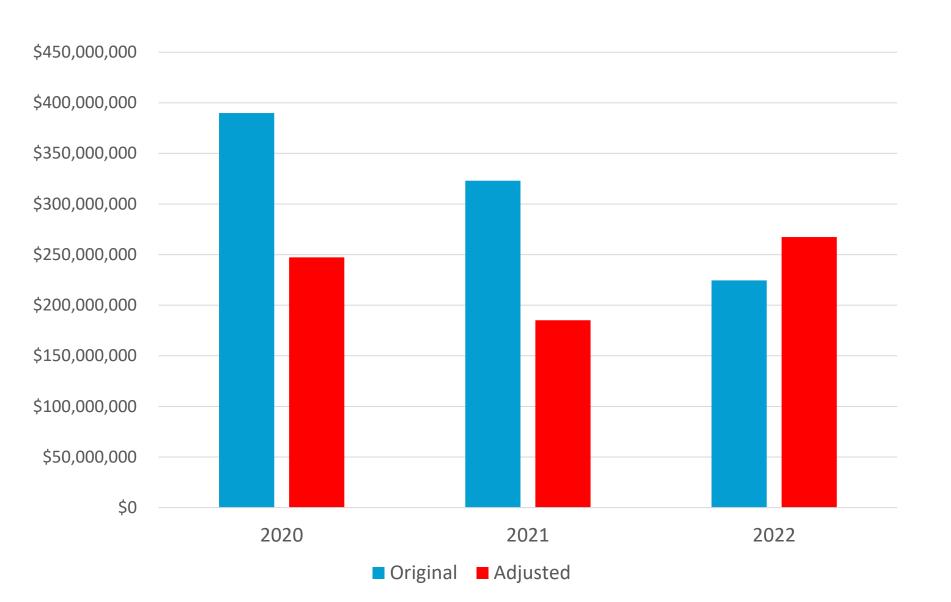

#### Pandemic – CIP Adjustments to original 2020 Approved Program

#### \$300 million deferred in 2020-2021