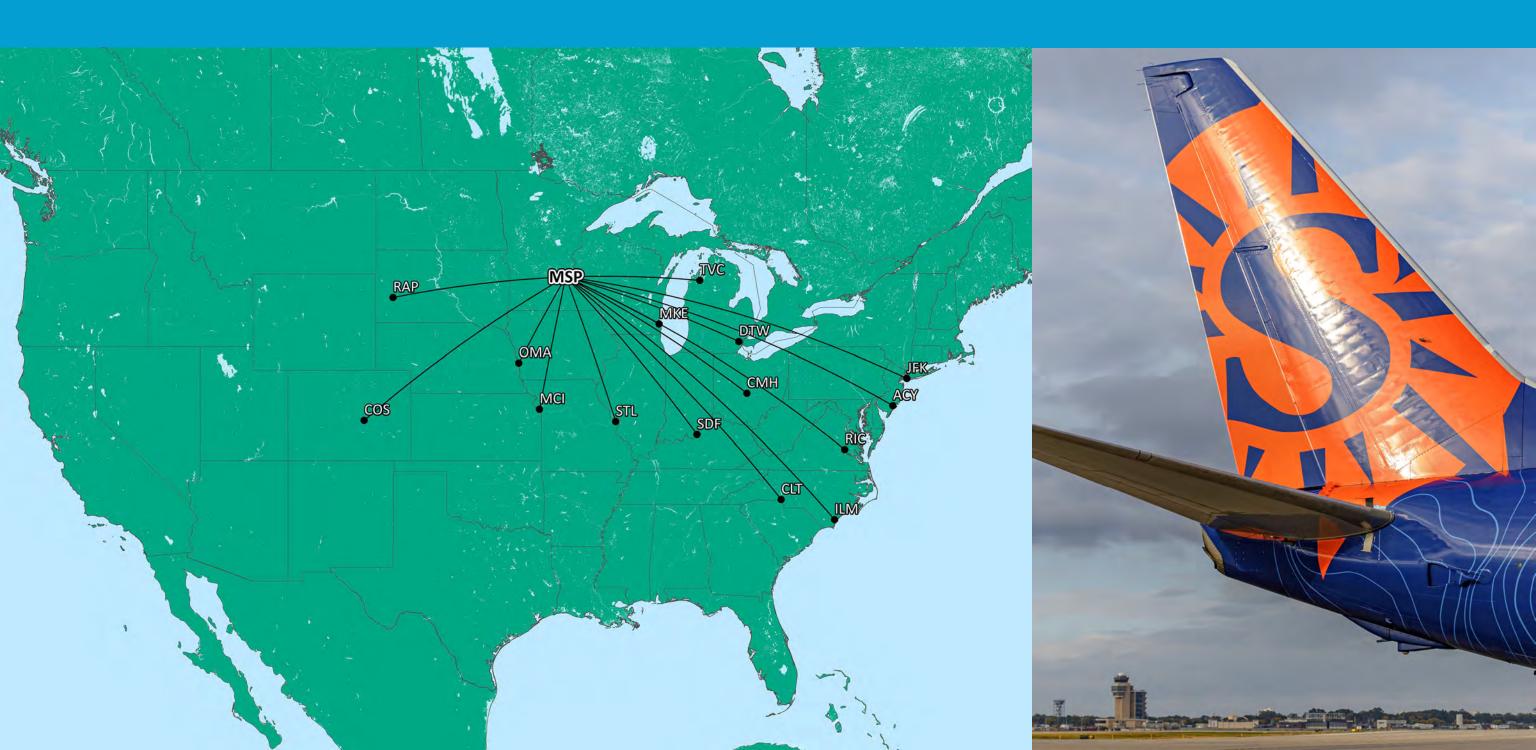

the Pandemic





# Metropolitan Airports Commission

#### The MAC Airport System

- The MAC was established in 1943 by the State of Minnesota
- The MAC first operated Wold-Chamberlain Field (now MSP Airport) on the west side of the metro, and Holman Field on the east side (now St. Paul Downtown Airport)
- With 7 airports, MAC operates one of the largest airport systems in America





# COVID-19 Impacts

#### Pandemic – Financial Impact

#### MAC operating revenue:

\$310 million less revenue since 2019





#### Pandemic – CIP Adjustments to original 2020 Approved Program

#### \$300 million deferred in 2020-2021





#### Pandemic Recovery – Average Daily Departures





## Pandemic – Enplanements 2020 - 2022



#### Pandemic Recovery – Non-Stop Routes





# **Sun Country Expansion**



#### Pandemic Recovery – International Air Service

















#### Reliever Airport System Operations





# Capital Improvement Projects

## Operational Improvements – Terminal 1



# G Concourse Expansion and Delta Sky Club



# G Concourse Expansion and Delta Sky Club



#### Aircraft Rescue & Firefighting Station | Safety & Security Center

#### PHASE 1 - ARFF

Airport Rescue and Fire Fighting (ARFF) Station No. 2

- 2022 Construction Start
- CIP Amount = \$43,200,000

#### **PHASE 2 – Safety and Security Center**

- Airport Police Department
- Emergency Communications Center
- Airside Operations
- Emergency Operations Center
- Airport Operations Center



#### Long-term Planning at MSP

- First public draft- spring 2023
- Forecast future activity
- Infrastructure needs to meet