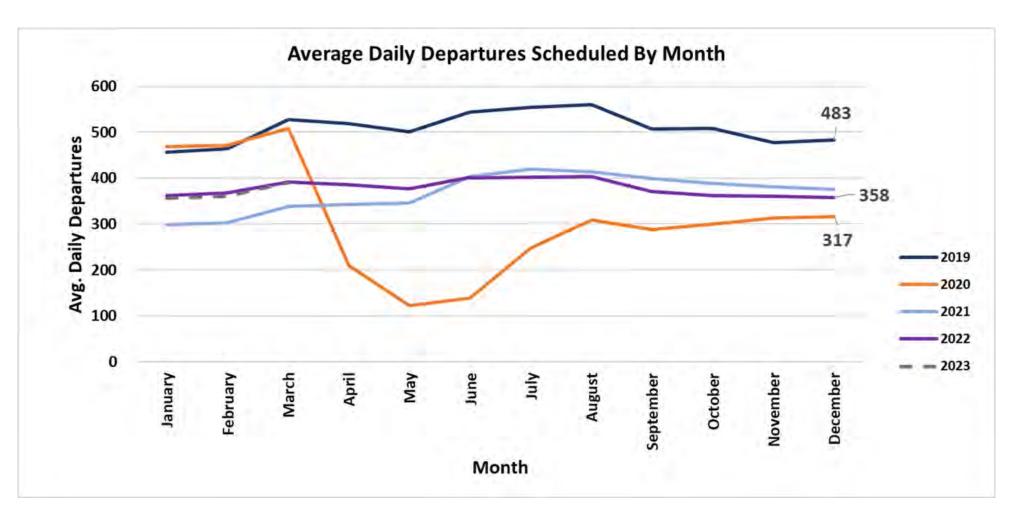

# Emerging from the Pandemic





# Metropolitan Airports Commission

#### The MAC Airport System

- The MAC was established in 1943 by the State of Minnesota
- The MAC first operated Wold-Chamberlain Field (now MSP Airport) on the west side of the metro, and Holman Field on the east side (now St. Paul Downtown Airport)
- With 7 airports, MAC operates one of the largest airport systems in America





# COVID-19 Impacts

#### Pandemic – Financial Impact

#### MAC operating revenue:

\$310 million less revenue since 2019





#### Pandemic – CIP Adjustments to original 2020 Approved Program

#### \$300 million deferred in 2020-2021





#### Pandemic Recovery – Average Daily Departures





## Pandemic – Enplanements 2020 - 2022



#### Pandemic Recovery – Non-Stop Routes





# **Sun Country Expansion**



#### Pandemic Recovery – International Air Service

















#### Reliever Airport System Operations





# Capital Improvement Projects

## Operational Improvements – Terminal 1



# G Concourse Expansion and Delta Sky Club



# G Concourse Expansion and Delta Sky Club



#### Aircraft Rescue & Firefighting Station | Safety & Security Center

#### PHASE 1 - ARFF

Airport Rescue and Fire Fighting (ARFF) Station No. 2

- 2022 Construction Start
- CIP Amount = \$43,200,000

#### **PHASE 2 – Safety and Security Center**

- Airport Police Department
- Emergency Communications Center
- Airside Operations
- Emergency Operations Center
- Airport Operations Center



##