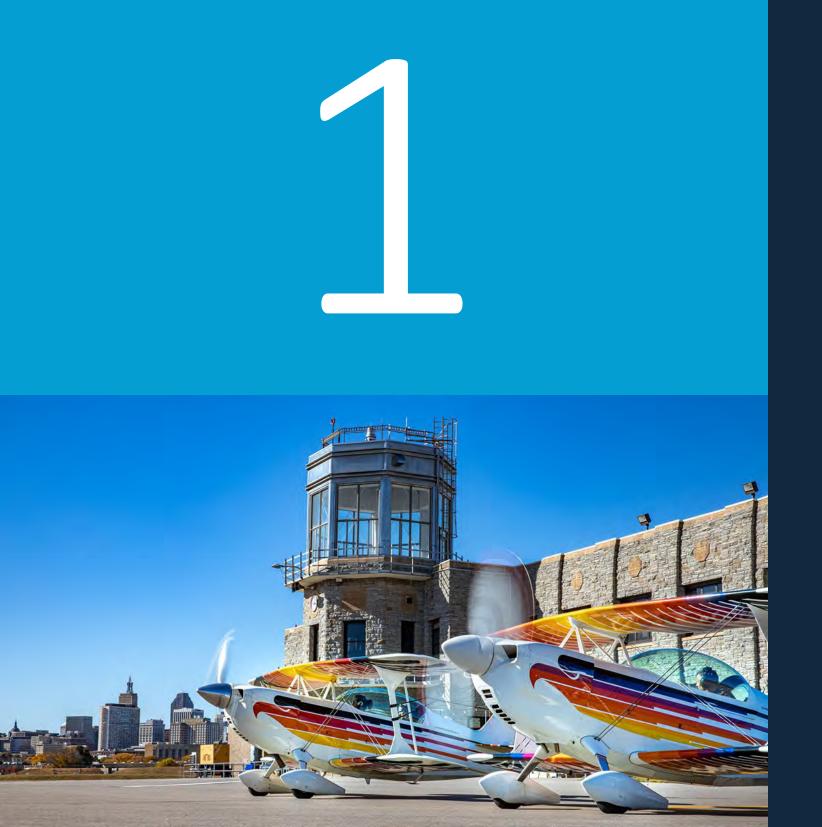

#### The MAC Airport System

- The MAC was established in 1943 by the State of Minnesota
- The MAC first operated Wold-Chamberlain Field (now MSP Airport) on the west side of the metro, and Holman Field on the east side (now St. Paul Downtown Airport)
- With 7 airports, MAC operates one of the largest airport systems in America