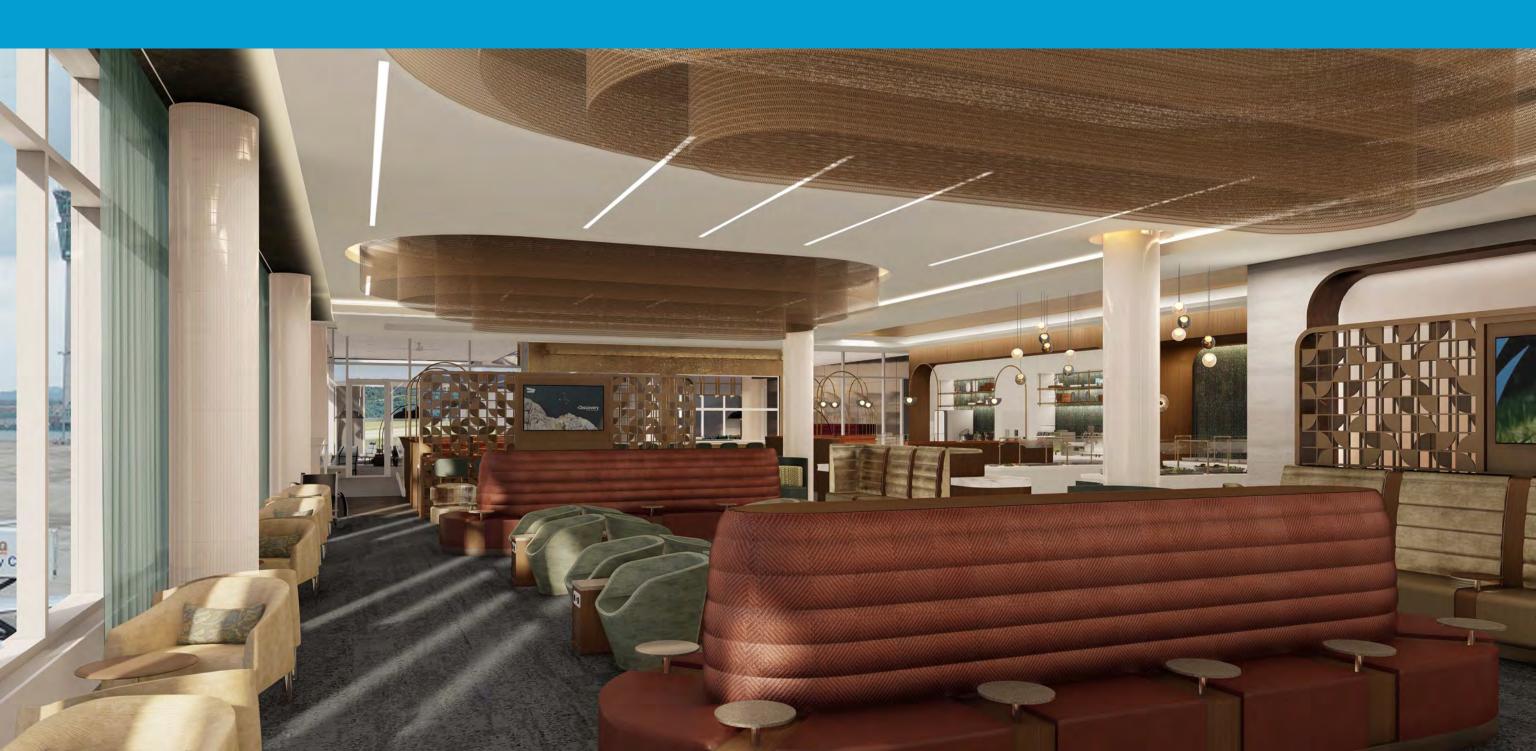

. Paul Downtown Airport)
- With 7 airports, MAC operates one of the largest airport systems in America





# COVID-19 Impacts

#### Pandemic – Financial Impact

#### MAC operating revenue:

\$310 million less revenue since 2019





#### Pandemic – CIP Adjustments to original 2020 Approved Program

#### \$300 million deferred in 2020-2021





#### Pandemic Recovery – Average Daily Departures





## Pandemic – Enplanements 2020 - 2022



#### Pandemic Recovery – Non-Stop Routes





# **Sun Country Expansion**



#### Pandemic Recovery – International Air Service

















#### Reliever Airport System Operations





# Capital Improvement Projects

## Operational Improvements – Terminal 1



# G Concourse Expansion and Delta Sky Club



# G Concourse Expansion and Delta Sky Club



#### Aircraft Rescue & Firefighting Station | Safety & Security Center

#### PHASE 1 - ARFF

Airport Rescue and Fire Fighting (ARFF) Station No. 2

- 2022 Construction Start
- CIP Amount = \$43,200,000

#### **PHASE 2 – Safety and Security Center**

- Airport Police Department
- Emergency Communications Center
- Airside Operations
- Emergency Operations Center
- Airport Operations Center



#### Long-term Planning at MSP

- First public draft- spring 2023
- Forecast future activity
- Infrastructure needs to meet future demand
- Robust stakeholder engagement





# A Commitment to Excellence



#### MSP flies highest in J.D. Power ranking of nation's largest airports

Minneapolis-St. Paul International Airport finished for the first time atop the latest J.D. Power survey of passenger ...