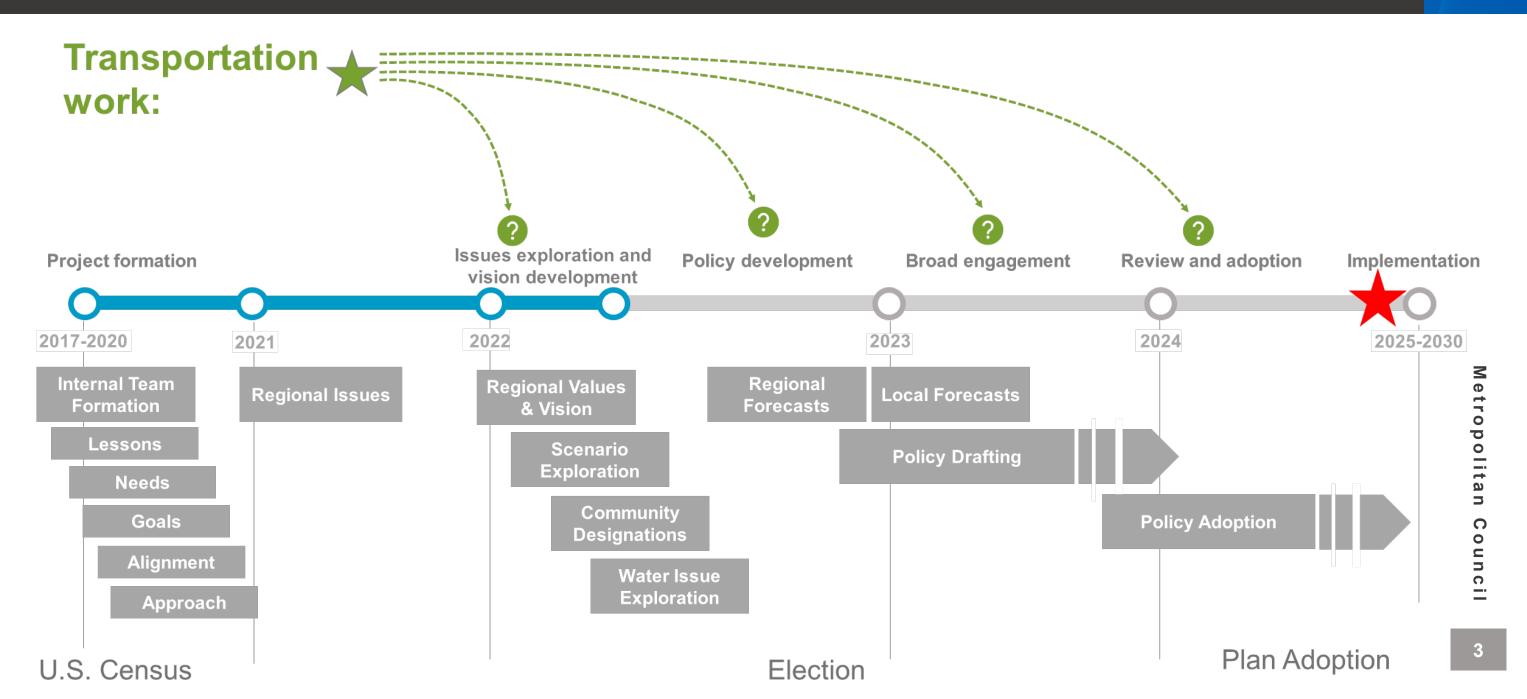

# Planning Cycle

#### **Studies to Inform Policy Development**

#### **Example Completed**

- Mobility Hub Planning Guide
- Highway Mobility Study

#### **Example Ongoing**

- Safety Study
- TDM Study
- Equity Evaluation of **Transportation Investments**
- Transportation and Climate Change Multimodal Measures

#### **2050 Transportation Policy Plan**

- Policies
- Investments
- Performance
- Modelling