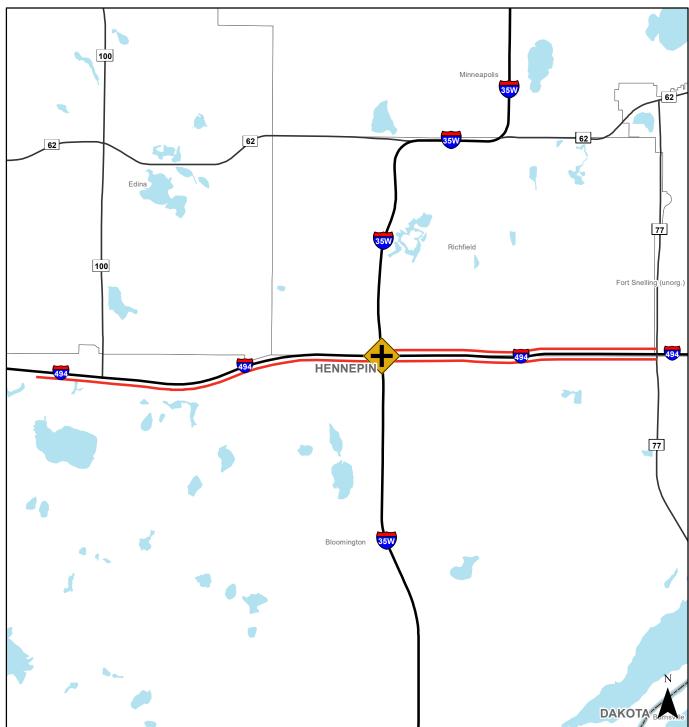

### **PROJECT 1-3 IDENTIFICATION:**

| TBD/New   TBD/ |                         |                                                                                                                                                                                                                                                                                                    | Τ .                                                                                                                                                                                                                                                                         |                                                                                                                                                                                                                                                                             |
|------------------------------------------------------------------------------------------------------------------------------------------------------------------------------------------------------------------------------------------------------------------------------------------------------------------------------------------------------------------------------------------------------------------------------------------------------------------------------------------------------------------------------------------------------------------------------------------------------------------------------------------------------------------------------------------------------------------------------------------------------------------------------------------------------------------------------------------------------------------------------------------------------------------------------------------------------------------------------------------------------------------------------------------------------------------------------------------------------------------------------------------------------------------------------------------------------------------------------------------------------------------------------------------------------------------------------------------------------------------------------------------------------------------------------------------------------------------------------------------------------------------------------------------------------------------------------------------------------------------------------------------------------------------------------------------------------------------------------------------------------------------------------------------------------------------------------------------------------------------------------------------------------------------------------------------------------------------------------------------------------------------------------------------------------------------------------------------------------------------------------|-------------------------|----------------------------------------------------------------------------------------------------------------------------------------------------------------------------------------------------------------------------------------------------------------------------------------------------|-----------------------------------------------------------------------------------------------------------------------------------------------------------------------------------------------------------------------------------------------------------------------------|-----------------------------------------------------------------------------------------------------------------------------------------------------------------------------------------------------------------------------------------------------------------------------|
| M                                                                                                                                                                                                                                                                                                                                                                                                                                                                                                                                                                                                                                                                                                                                                                                                                                                                                                                                                                                                                                                                                                                                                                                                                                                                                                                                                                                                                                                                                                                                                                                                                                                                                                                                                                                                                                                                                                                                                                                                                                                                                                                            | Seq #                   | 1662                                                                                                                                                                                                                                                                                               | TBD/New                                                                                                                                                                                                                                                                     | TBD/New                                                                                                                                                                                                                                                                     |
| Route System                                                                                                                                                                                                                                                                                                                                                                                                                                                                                                                                                                                                                                                                                                                                                                                                                                                                                                                                                                                                                                                                                                                                                                                                                                                                                                                                                                                                                                                                                                                                                                                                                                                                                                                                                                                                                                                                                                                                                                                                                                                                                                                 | State Fiscal Year       | 2023                                                                                                                                                                                                                                                                                               | 2023                                                                                                                                                                                                                                                                        | <u>2023</u>                                                                                                                                                                                                                                                                 |
| Project Number (S.P. #)   2785-424   2785-424C   2785-424G   278 | ATP/District            | M                                                                                                                                                                                                                                                                                                  | <u>M</u>                                                                                                                                                                                                                                                                    | <u>M</u>                                                                                                                                                                                                                                                                    |
| Mindot                                                                                                                                                                                                                                                                                                                                                                                                                                                                                                                                                                                                                                                                                                                                                                                                                                                                                                                                                                                                                                                                                                                                                                                                                                                                                                                                                                                                                                                                                                                                                                                                                                                                                                                                                                                                                                                                                                                                                                                                                                                                                                                       | Route System            | 1494                                                                                                                                                                                                                                                                                               | <u>1494</u>                                                                                                                                                                                                                                                                 | <u>1494</u>                                                                                                                                                                                                                                                                 |
| **PRS**COC3**Chap 3**1494, EB from East Bush Lk Rd to MN77, WB from MN77 to 135W and NB 135W to WB 1494 in Bloomington, Richfield, and Edina – Improve mobility, reconstruct 135W/1494 interchange, rehab pavement, replace Bridges 6850, 6851, 9077, 9079 and 9080 (Associate to 2785-424C, 2785-424G, 107-010-013)                                                                                                                                                                                                                                                                                                                                                                                                                                                                                                                                                                                                                                                                                                                                                                                                                                                                                                                                                                                                                                                                                                                                                                                                                                                                                                                                                                                                                                                                                                                                                                                                                                                                                                                                                                                                         | Project Number (S.P. #) | 2785-424                                                                                                                                                                                                                                                                                           | 2785-424C                                                                                                                                                                                                                                                                   | 2785-424G                                                                                                                                                                                                                                                                   |
| 3**1494, EB from East   Bush Lk Rd to MN77, WB   from MN77 to 135W and NB 135W to WB 1494 in Bloomington, Richfield, and Edina – Improve mobility, reconstruct 135W/1494 interchange, rehab pavement, replace Bridges 6850, 6851, 9077, 9079 and 9080 (Associate to 2785-424C, 2785-424G, 107-010-013)   107-010-013   107-010-013   107-010-013   107-010-013   107-010-013   107-010-013   107-010-013   107-010-013   107-010-013   107-010-013   107-010-013   107-010-013   107-010-013   107-010-013   107-010-013   107-010-013   107-010-013   107-010-013   107-010-013   107-010-013   107-010-013   107-010-013   107-010-013   107-010-013   107-010-013   107-010-013   107-010-013   107-010-013   107-010-013   107-010-013   107-010-013   107-010-013   107-010-013   107-010-013   107-010-013   107-010-013   107-010-013   107-010-013   107-010-013   107-010-013   107-010-013   107-010-013   107-010-013   107-010-013   107-010-013   107-010-013   107-010-013   107-010-013   107-010-013   107-010-013   107-010-013   107-010-013   107-010-013   107-010-013   107-010-013   107-010-013   107-010-013   107-010-013   107-010-013   107-010-013   107-010-013   107-010-013   107-010-013   107-010-013   107-010-013   107-010-013   107-010-013   107-010-013   107-010-013   107-010-013   107-010-013   107-010-013   107-010-013   107-010-013   107-010-013   107-010-013   107-010-013   107-010-013   107-010-013   107-010-013   107-010-013   107-010-013   107-010-013   107-010-013   107-010-013   107-010-013   107-010-013   107-010-013   107-010-013   107-010-013   107-010-013   107-010-013   107-010-013   107-010-013   107-010-013   107-010-013   107-010-013   107-010-013   107-010-013   107-010-013   107-010-013   107-010-013   107-010-013   107-010-013   107-010-013   107-010-013   107-010-013   107-010-013   107-010-013   107-010-013   107-010-013   107-010-013   107-010-013   107-010-013   107-010-013   107-010-013   107-010-013   107-010-013   107-010-013   107-010-013   107-010-013   107-010-013   107-010-013   107-010-013   107-010-013 | Agency                  | MnDOT                                                                                                                                                                                                                                                                                              | MnDOT                                                                                                                                                                                                                                                                       | MnDOT                                                                                                                                                                                                                                                                       |
| Prog         MC         MC         MC           Type of Work         Major Construction         Major Construction         Major Construction           Prop Funds         NHPP         FFM/CRRSAA         FFM/INFRA           Total \$         190,500,000 253,016,667         16,650,000         60,000,000           FHWA \$         10,000,000 76,550,000         16,650,000         60,000,000           Bonds         180,500,000 169,500,000         NA         NA                                                                                                                                                                                                                                                                                                                                                                                                                                                                                                                                                                                                                                                                                                                                                                                                                                                                                                                                                                                                                                                                                                                                                                                                                                                                                                                                                                                                                                                                                                                                                                                                                                                    | Description             | 3**I494, EB from East Bush Lk Rd to MN77, WB from MN77 to I35W and NB I35W to WB I494 in Bloomington, Richfield, and Edina – Improve mobility, reconstruct I35W/I494 interchange, rehab pavement, replace Bridges 6850, 6851, 9077, 9079 and 9080 (Associate to 2785-424C, 2785-424G, 107-010-013) | EB from East Bush Lk Rd to MN77, WB from MN77 to I35W and NB I35W to WB I494 in Bloomington, Richfield, and Edina - Improve mobility, reconstruct I35W/I494 interchange, rehab pavement, replace Bridges 6850, 6851, 9077, 9079 and 9080 (Associate to 2785-424, 2785-424G, | EB from East Bush Lk Rd to MN77, WB from MN77 to I35W and NB I35W to WB I494 in Bloomington, Richfield, and Edina - Improve mobility, reconstruct I35W/I494 interchange, rehab pavement, replace Bridges 6850, 6851, 9077, 9079 and 9080 (Associate to 2785-424, 2785-424C, |
| Type of Work         Major Construction         Major Construction         Major Construction           Prop Funds         NHPP         FFM/CRRSAA         FFM/INFRA           Total \$         190,500,000 253,016,667         16,650,000         60,000,000           FHWA \$         10,000,000 76,550,000         16,650,000         60,000,000           Bonds         180,500,000 169,500,000         NA         NA                                                                                                                                                                                                                                                                                                                                                                                                                                                                                                                                                                                                                                                                                                                                                                                                                                                                                                                                                                                                                                                                                                                                                                                                                                                                                                                                                                                                                                                                                                                                                                                                                                                                                                    | Miles                   |                                                                                                                                                                                                                                                                                                    |                                                                                                                                                                                                                                                                             |                                                                                                                                                                                                                                                                             |
| Prop Funds         NHPP         FFM/CRRSAA         FFM/INFRA           Total \$         190,500,000 253,016,667         16,650,000         60,000,000           FHWA \$         10,000,000 76,550,000         16,650,000         60,000,000           Bonds         180,500,000 169,500,000         NA         NA                                                                                                                                                                                                                                                                                                                                                                                                                                                                                                                                                                                                                                                                                                                                                                                                                                                                                                                                                                                                                                                                                                                                                                                                                                                                                                                                                                                                                                                                                                                                                                                                                                                                                                                                                                                                            |                         | MC                                                                                                                                                                                                                                                                                                 | <u>MC</u>                                                                                                                                                                                                                                                                   | <u>MC</u>                                                                                                                                                                                                                                                                   |
| Total \$         190,500,000 253,016,667         16,650,000         60,000,000           FHWA \$         10,000,000 76,550,000         16,650,000         60,000,000           Bonds         180,500,000 169,500,000         NA         NA                                                                                                                                                                                                                                                                                                                                                                                                                                                                                                                                                                                                                                                                                                                                                                                                                                                                                                                                                                                                                                                                                                                                                                                                                                                                                                                                                                                                                                                                                                                                                                                                                                                                                                                                                                                                                                                                                   | Type of Work            | Major Construction                                                                                                                                                                                                                                                                                 | Major Construction                                                                                                                                                                                                                                                          | Major Construction                                                                                                                                                                                                                                                          |
| FHWA \$         10,000,000 76,550,000         16,650,000         60,000,000           Bonds         180,500,000 169,500,000         NA         NA                                                                                                                                                                                                                                                                                                                                                                                                                                                                                                                                                                                                                                                                                                                                                                                                                                                                                                                                                                                                                                                                                                                                                                                                                                                                                                                                                                                                                                                                                                                                                                                                                                                                                                                                                                                                                                                                                                                                                                            | Prop Funds              | NHPP                                                                                                                                                                                                                                                                                               | FFM/CRRSAA                                                                                                                                                                                                                                                                  | FFM/INFRA                                                                                                                                                                                                                                                                   |
| Bonds 180,500,000 169,500,000 NA NA                                                                                                                                                                                                                                                                                                                                                                                                                                                                                                                                                                                                                                                                                                                                                                                                                                                                                                                                                                                                                                                                                                                                                                                                                                                                                                                                                                                                                                                                                                                                                                                                                                                                                                                                                                                                                                                                                                                                                                                                                                                                                          | Total \$                | <del>190,500,000</del> <u>253,016,667</u>                                                                                                                                                                                                                                                          | 16,650,000                                                                                                                                                                                                                                                                  | 60,000,000                                                                                                                                                                                                                                                                  |
| · · ———                                                                                                                                                                                                                                                                                                                                                                                                                                                                                                                                                                                                                                                                                                                                                                                                                                                                                                                                                                                                                                                                                                                                                                                                                                                                                                                                                                                                                                                                                                                                                                                                                                                                                                                                                                                                                                                                                                                                                                                                                                                                                                                      | FHWA \$                 | <del>10,000,000</del> <u>76,550,000</u>                                                                                                                                                                                                                                                            | 16,650,000                                                                                                                                                                                                                                                                  | 60,000,000                                                                                                                                                                                                                                                                  |
| Other \$         6,966,667         NA         NA                                                                                                                                                                                                                                                                                                                                                                                                                                                                                                                                                                                                                                                                                                                                                                                                                                                                                                                                                                                                                                                                                                                                                                                                                                                                                                                                                                                                                                                                                                                                                                                                                                                                                                                                                                                                                                                                                                                                                                                                                                                                             | Bonds                   | <del>180,500,000</del> <u>169,500,000</u>                                                                                                                                                                                                                                                          | NA                                                                                                                                                                                                                                                                          | NA                                                                                                                                                                                                                                                                          |
|                                                                                                                                                                                                                                                                                                                                                                                                                                                                                                                                                                                                                                                                                                                                                                                                                                                                                                                                                                                                                                                                                                                                                                                                                                                                                                                                                                                                                                                                                                                                                                                                                                                                                                                                                                                                                                                                                                                                                                                                                                                                                                                              | Other \$                | 6,966,667                                                                                                                                                                                                                                                                                          | NA                                                                                                                                                                                                                                                                          | NA                                                                                                                                                                                                                                                                          |

#### **PROJECT 4-5 IDENTIFICATION:**

| Seq #                   | 1852                                                                                                                                                                                 | TBD/New                                                                                                                                                                      |
|-------------------------|--------------------------------------------------------------------------------------------------------------------------------------------------------------------------------------|------------------------------------------------------------------------------------------------------------------------------------------------------------------------------|
| State Fiscal Year       | <del>2025</del> <u>2023</u>                                                                                                                                                          | 2025                                                                                                                                                                         |
| TP/District             | М                                                                                                                                                                                    | <u>M</u>                                                                                                                                                                     |
| Route System            | 1494                                                                                                                                                                                 | <u>1494</u>                                                                                                                                                                  |
| Project Number (S.P. #) | 107-010-013                                                                                                                                                                          | <u>107-010-013AC</u>                                                                                                                                                         |
| Agency                  | Bloomington                                                                                                                                                                          | Bloomington                                                                                                                                                                  |
| Description             | ** <u>AC</u> **SPPF**PRS**1494 and I35W in<br>Bloomington and Richfield – Construct<br>interchange (Associate to2785-424, 2785-<br>424C, 2785-424G) (AC project, payback in<br>FY25) | **AC**SPPF**PRS**I494 and I35W in<br>Bloomington and Richfield – Construct<br>interchange (Associate to 2785-424, 2785-<br>424C, 2785-424G) (AC project, payback in<br>FY25) |
| Miles                   | 6.34                                                                                                                                                                                 | 6.34                                                                                                                                                                         |
| Prog                    | MC                                                                                                                                                                                   | <u>MC</u>                                                                                                                                                                    |
| Type of Work            | Major Construction                                                                                                                                                                   | Major Construction                                                                                                                                                           |
| Prop Funds              | NHFP                                                                                                                                                                                 | NHFP                                                                                                                                                                         |
| Total \$                | 12,333,333                                                                                                                                                                           | 0.00                                                                                                                                                                         |
| FHWA \$                 |                                                                                                                                                                                      | 11,100,000                                                                                                                                                                   |
| FHWA AC \$              | 11,100,000                                                                                                                                                                           | NA                                                                                                                                                                           |
| Other \$                | 1,233,353                                                                                                                                                                            | NA                                                                                                                                                                           |

## I-494 TIP Amendment June 2022

I-35W NB to I-494 WB

Project Location