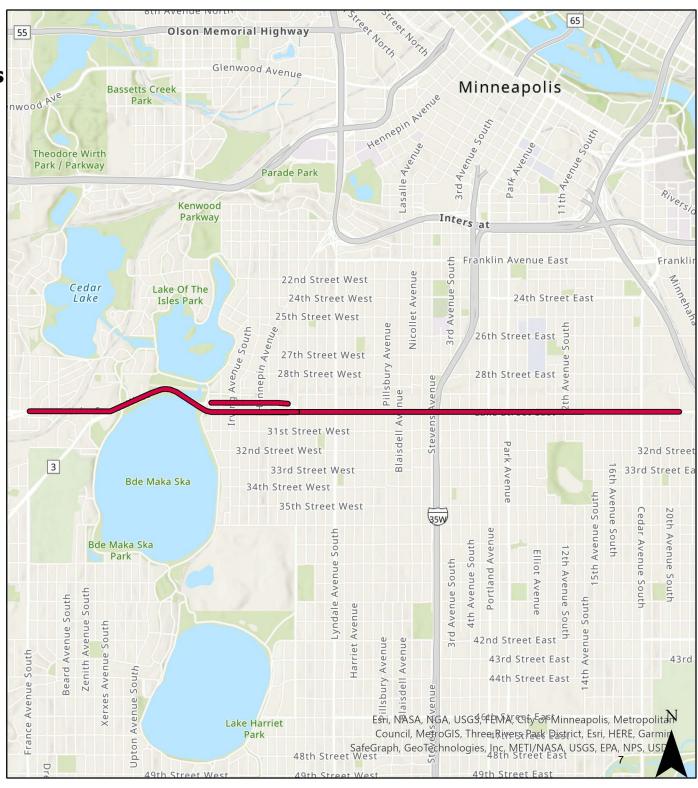

- ATP or MPO or MnDOT Adjustment by deferral of other projects
  - Earmark or HPP not affecting fiscal constraint
  - Other X

The total project cost is \$22,759,200, Because this is a 2024 project, it is included in draft 2024-2027 TIP and is due to be included in the final TIP and Minnesota STIP it will align its program to meet MnDOT 2023-2026 STIP funding guidance. Therefore, fiscal constraint is maintained.

## **CONSISTENCY WITH MPO LONG RANGE PLAN:**

This amendment is consistent with the Metropolitan Council Transportation Policy Plan, adopted by the Metropolitan Council on November 18, 2020, with FHWA/FTA conformity determination established on December 4, 2020.

# CSAH 3 (Lake St) & CSAH 43 (Lagoon Ave) Roadway & Infrastructure Improvements TIP Amendment

Proposed Amendment





Please amend the 2023-2026 Transportation Improvement Program (TIP) to add this project to program year 2023. This project is being submitted with the following information:

## **PROJECT IDENTIFICATION:**

| State Fiscal | ATP / | Route  | Project   |         |                     |
|--------------|-------|--------|-----------|---------|---------------------|
| Year         | Dist  | System | Number    | Agency  | Description         |
| 2023         | М     | TR     | TRF-TCMT- | Met     | **PRS**Sect         |
|              |       |        | 23AI      | Council | 5309**Blue Line     |
|              |       |        |           | MT      | Extension New Start |
|              |       |        |           |         | FFGA appropriation  |

| Miles | Prog | Type of<br>Work | Prop<br>F