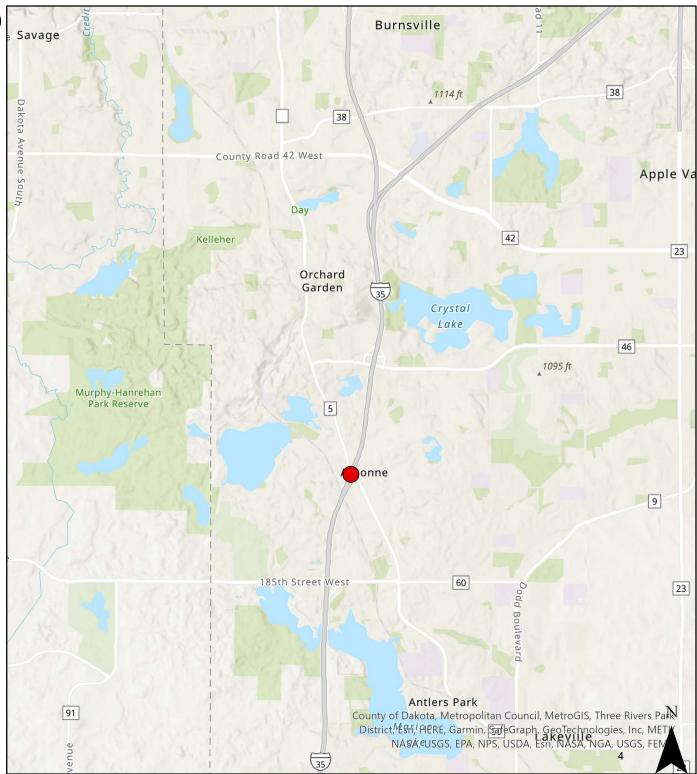

## **PROJECT IDENTIFICATION:**

| Seq# | State<br>Fiscal<br>Year | ATP/<br>Dist | Route<br>System | Project<br>Number | Agency | DESCRIPTION                    | Miles |
|------|-------------------------|--------------|-----------------|-------------------|--------|--------------------------------|-------|
| TBD  | 2024                    | M            | CSAH 50         | 019-650-          | Dakota | **MNXXX**I-35/CSAH 50          | 0.0   |
|      |                         |              |                 | 021               | County | (Kenwood Trail) Interchange in |       |
|      |                         |              |                 |                   |        | Lakeville – Preliminary        |       |
|      |                         |              |                 |                   |        | engineering                    |       |

This amendment is needed to add this project to the TIP. The County was awarded Congressional Directed Spending in 2023 for this project.

- 2. How is Fiscal Constraint Maintained as required by 23 CFR 450.216 (check all that apply)?
  - New Money
  - Anticipated Advance Construction
  - ATP or MPO or MnDOT Adjustment by deferral of other projects
  - Earmark or HPP not affecting fiscal constraint
  - Other X

Congressional Directed Spending Funds are in addition to federally funded targets, therefore fiscal constraint is maintained.