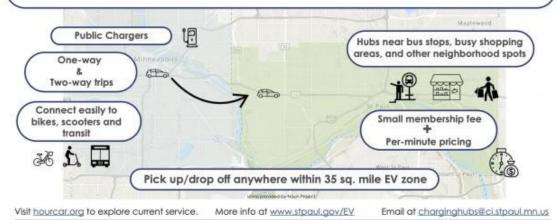

#### The Twin Cities Electric Vehicle Mobility Network

Through a unique partnership, car-sharing in the Twin Cities will be more convenient, affordable, and accessible than ever before. This means communities that experience excess auto emissions will see cleaner air and people who are car-less will have more options. There will also be charging available for privately owned electric vehicles.

#### What's Included in the new EV network?

Electric Vehicle Carshare Fleet 🕂 Public Curbside Charging Hubs

#### What is Car Sharing?

Car-sharing provides the benefits of car access without the burden of car ownership. By becoming a member of a car-sharing network, you have access to cars throughout a service area for short-term rental.

#### **EV CHARGING HUBS**