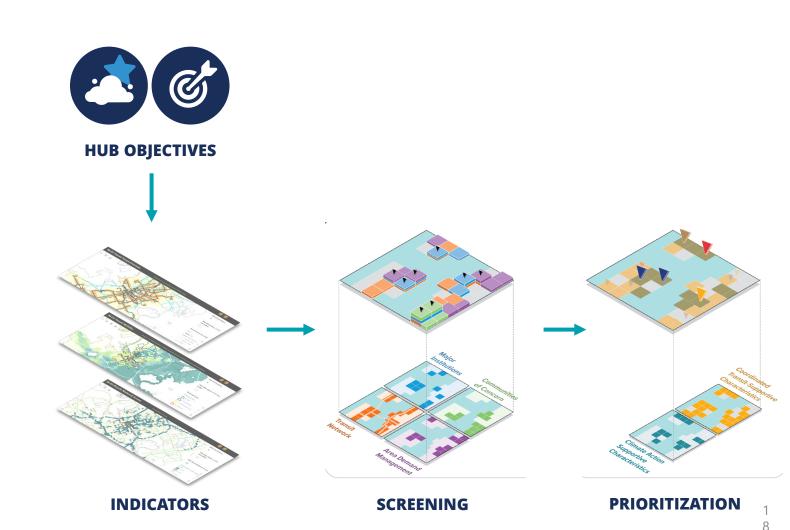

#### **Hub Objectives**

- Regional Objectives
- Local Objectives
- Hub-Specific Objectives

## **Mobility Hub Siting Analysis**

STEP 1
ALIGN OUTCOMES TO OBJECTIVES

**DEVELOP HUB UNIVERSE** 

**CLUSTER HUB NETWORK** 

ASSIGN TYPOLOGY

SCREEN FOR OBJECTIVES

PRIORITIZE SCREENED LOCATIONS

## Mobility Hub Siting Analysis

STEP 1

ALIGN OUTCOMES TO OBJECTIVES

STEP 2

**DEVELOP HUB UNIVERSE** 

STEP 3

**CLUSTER HUB NETWORK** 

STEP 4

ASSIGN TYPOLOGY

TEP 5

SCREEN FOR OBJECTIVES

STEP (

PRIORITIZE SCREENED LOCATIONS

## **Mobility Hub Siting Analysis**

STEP 1

ALIGN OUTCOMES TO OBJECTIVES

STEP 2

**DEVELOP HUB UNIVERSE** 

STEP 3

CLUSTER HUB NETWORK

STEP 4

ASSIGN TYPOLOGY

STEP 5

SCREEN FOR OBJECTIVES

STEP 6

PRIORITIZE SCREENED LOCATIONS

High-Capacity Transit
Stations

Park & Ride Locations/ End-of-Line Terminus

**Transit Centers** 