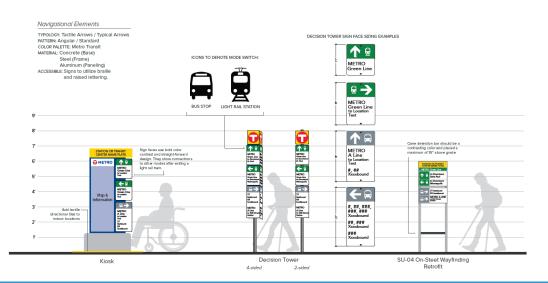

the Twin Cities will be more convenient, affordable, and accessible than ever before. This means communities that experience excess auto emissions will see cleaner air and people who are car-less will have more options. There will also be charging available for privately owned electric vehicles.

#### What's Included in the new EV network?

Electric Vehicle Carshare Fleet 🕂 Public Curbside Charging Hubs

#### What is Car Sharing?

Car-sharing provides the benefits of car access without the burden of car ownership. By becoming a member of a car-sharing network, you have access to cars throughout a service area for short-term rental.



#### **ABC RAMPS - Retrofit**



#### **REGIONAL SOLICITATION**

- Golden TriangleMobility Hub (2020)
- Southwest TransitMobility Hub (2018)

**Branding** 



#### **METRO TRANSIT TRANSFER POINT WAYFINDING**

#### **EV CHARGING HUBS**







#### **MINNEAPOLIS HUB SIGNAGE**





Bike Baarkin
Parking Baaskiil
Estacionamiento
de Bicicletas
Qhov Chaw Nres
Lub Tsheb Tuam

Lake Harriet
Bandshell
2.0 miles











Helpful? Interesting? Tell us!



Call 311 or email mobilityhubsmpls@gmail.com

## **Initial Hub Network Ideas**



Twin Cities Shared Mobility
Collaborative Mobility Hub
Working Group worked
together to identify
potential locations during
an April 2020 workshop





# **Outcomes Drive Mobility Hub Action**











#### **Guiding Outcomes**

Thrive 2040
 Transportation Policy Plan

#### **Hub Objectives**

- Regional Objectives
- Local Objectives
- Hub-Specific Objectives

## Planning & Management Actions

- Siting Criteria
- Hub Per