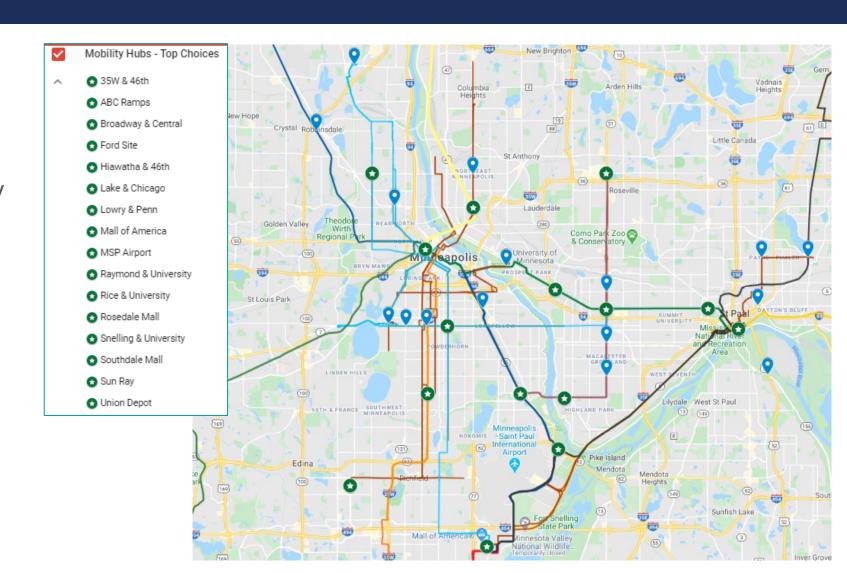

## **Initial Hub Network Ideas**

Twin Cities Shared Mobility
Collaborative Mobility Hub
Working Group worked
together to identify
potential locations during
an April 2020 workshop