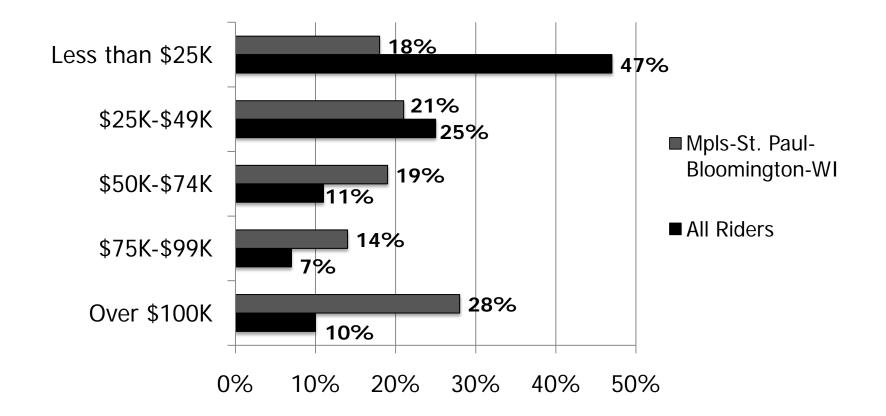

satisfaction, importance, opinions, and perceptions of service and communications.

| Mode       | Distributed | Returned | Response Rate |
|------------|-------------|----------|---------------|
| Bus        | 17,000      | 4,193    | 25%           |
| Light rail | 8,000       | 2,178    | 27%           |
| Northstar  | 2,000       | 1,021    | 50%           |
|            |             |          |               |

Surveys were distributed on Tuesday November 13 and Sunday November 25, 2012 and the final day for collection was December 7. These numbers provide for excellent statistical reliability. Bus responses were weighted based on express and local ridership.



## **DEMOGRAPHIC PROFILE :: Gender**







## **DEMOGRAPHIC PROFILE :: Race**





## **DEMOGRAPHIC PROFILE :: Income**





## PRIMARY PURPOSE OF TRANSIT TRIP



Bus N= 4,084 Light rail N = 1,086 Northstar N = 1,017

Note: Multiple responses allowed, may not total 100%. While multiple responses were not indicated as an option, there was no ability to control for multiple responses.



## WHY DO PEOPLE TRAVEL?

#### % of All Trips in Twin Cities Metro Area



Source: Metropolitan Council 2010 Travel Behavior Inventory



## MAIN REASON FOR USING TRANSIT





Note: Multiple responses allowed, may not total 100%.

## MAIN REASON FOR USING TRANSIT

#### **Express Bus Vs Local Bus**





Note: Multiple responses allowed, may not total 100%.



## LENGTH OF RIDERSHIP





Q. How long have you used Metro Transit services? Bus N= 3,606 Light rail N= 2,002, Northstar N= 984

## **OVERALL METRO TRANSIT RATINGS**

###