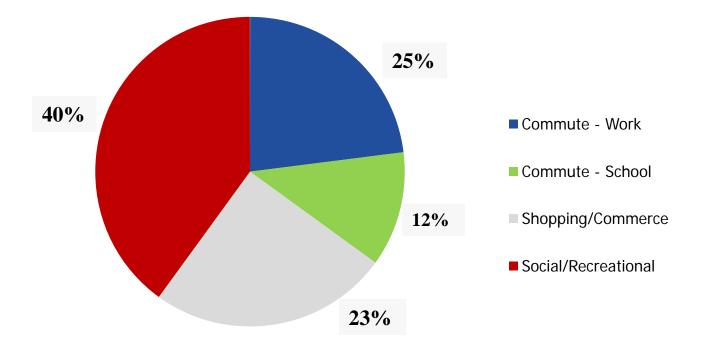

## WHY DO PEOPLE TRAVEL?

#### % of All Trips in Twin Cities Metro Area

Source: Metropolitan Council 2010 Travel Behavior Inventory