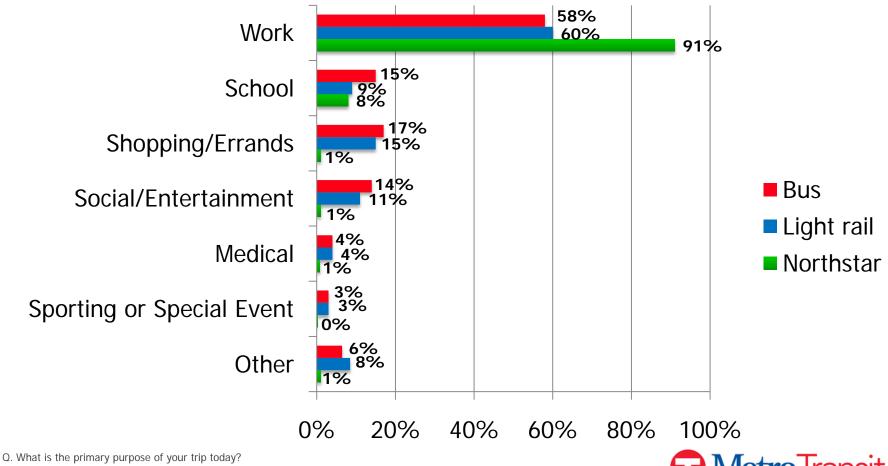

## PRIMARY PURPOSE OF TRANSIT TRIP

Bus N= 4,084 Light rail N = 1,086 Northstar N = 1,017

Note: Multiple responses allowed, may not total 100%. While multiple responses were not indicated as an option, there was no ability to control for multiple responses.