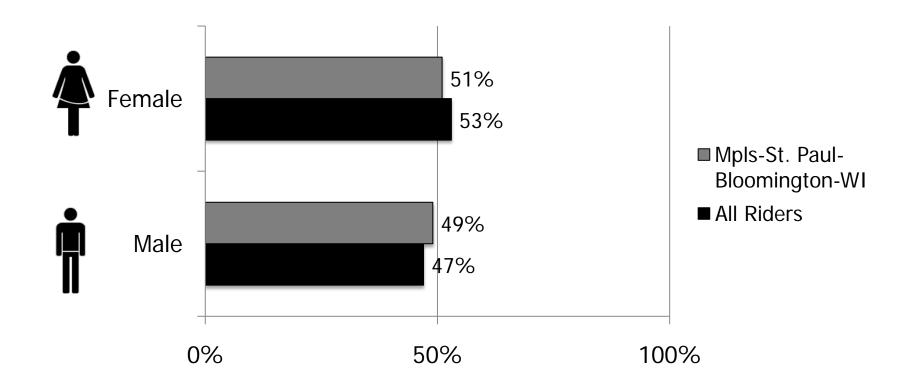

stomer Services and Marketing



**METHODOLOGY ::** Quantitative research to measure satisfaction, importance, opinions, and perceptions of service and communications.

| Mode       | Distributed | Returned | Response Rate |
|------------|-------------|----------|---------------|
| Bus        | 17,000      | 4,193    | 25%           |
| Light rail | 8,000       | 2,178    | 27%           |
| Northstar  | 2,000       | 1,021    | 50%           |
|            |             |          |               |

Surveys were distributed on Tuesday November 13 and Sunday November 25, 2012 and the final day for collection was December 7. These numbers provide for excellent statistical reliability. Bus responses were weighted based on express and local ridership.



## **DEMOGRAPHIC PROFILE :: Gender**







## **DEMOGRAPHIC PROFILE :: Race**





## **DEMOGRAPHIC PROFILE :: Income**





## PRIMARY PURPOSE OF TRANSIT TRIP



Bus N= 4,084 Light rail N = 1,086 Northstar N = 1,017

Note: Multiple responses allowed, may not total 100%. While multiple responses were not indicated as an option, there was no ability to control for multiple responses.



## WHY DO PEOPLE TRAVEL?

#### % of All Trips in Twin Cities Metro Area



Source: Metropolitan Council 2010 Travel Behavior Inventory



## MAIN REASON FOR USING TRANSIT





Note: Multiple responses allowed, may not total 100%.

## MAIN REASON FOR USING TRANSIT

#### **Express Bus Vs Local Bus**





Note: Multiple responses allowed, may not total 100%.



## LENGTH OF RIDERSHIP





Q. How long have you used Metro Transit services? Bus N= 3,