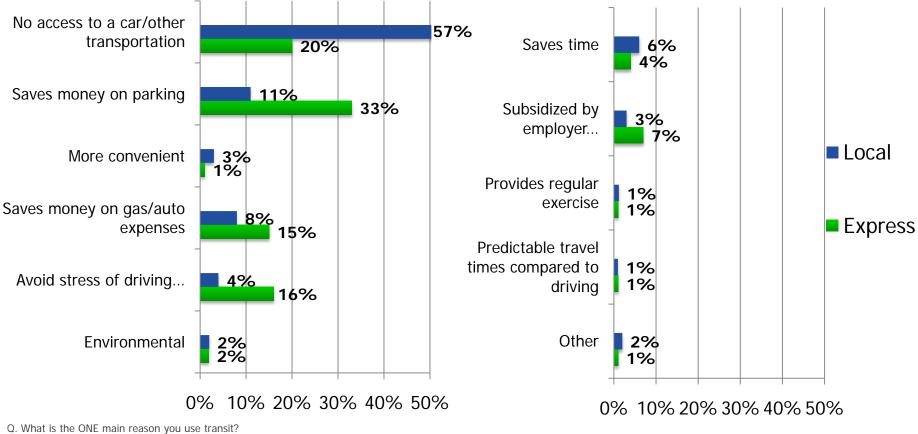

## MAIN REASON FOR USING TRANSIT

#### **Express Bus Vs Local Bus**

Note: Multiple responses allowed, may not total 100%.