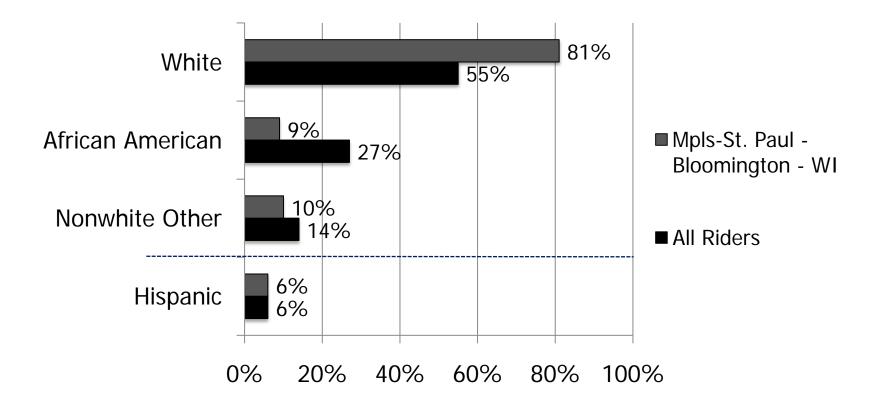

LOGY ::** Quantitative research to measure satisfaction, importance, opinions, and perceptions of service and communications.

| Mode       | Distributed | Returned | Response Rate |
|------------|-------------|----------|---------------|
| Bus        | 17,000      | 4,193    | 25%           |
| Light rail | 8,000       | 2,178    | 27%           |
| Northstar  | 2,000       | 1,021    | 50%           |
|            |             |          |               |

Surveys were distributed on Tuesday November 13 and Sunday November 25, 2012 and the final day for collection was December 7. These numbers provide for excellent statistical reliability. Bus responses were weighted based on express and local ridership.



## **DEMOGRAPHIC PROFILE :: Gender**







## **DEMOGRAPHIC PROFILE :: Race**





## **DEMOGRAPHIC PROFILE :: Income**





## PRIMARY PURPOSE OF TRANSIT TRIP



Bus N= 4,084 Light rail N = 1,086 Northstar N = 1,017

Note: Multiple responses allowed, may not total 100%. While multiple responses were not indicated as an option, there was no ability to control for multiple responses.



## WHY DO PEOPLE TRAVEL?

#### % of All Trips in Twin Cities Metro Area



Source: Metropolitan Council 2010 Travel Behavior Inventory



## MAIN REASON FOR USING TRANSIT





Note: Multiple responses allowed, may not total 100%.

## MAIN REASON FOR USING TRANSIT

#### **Express Bus Vs Local Bus**





Note: Multiple responses allowed, may not total 100%.



## LENGTH OF RIDERSHIP





Q. How long have you used Metro Transit services? Bus N= 3,606 Light rail N= 2,002, Northstar N= 984