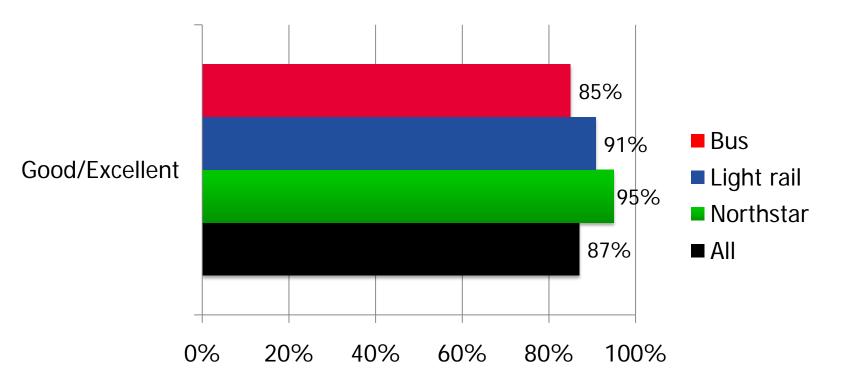

## **OVERALL METRO TRANSIT RATINGS**

### Nearly nine of ten riders rate service as "good to excellent"

11

Q. Please rate Metro Transit's performance on the following elements of service: Overall rating of Metro Transit service. Scale: "Don't know" to "Excellent" Bus N = 3,573 Light rail N = 1,981 Northstar N = 938