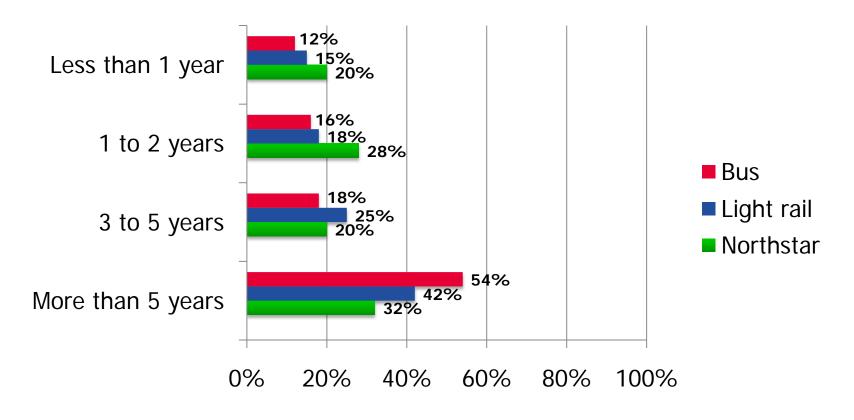

## LENGTH OF RIDERSHIP

Q. How long have you used Metro Transit services? Bus N= 3,606 Light rail N= 2,002, Northstar N= 984