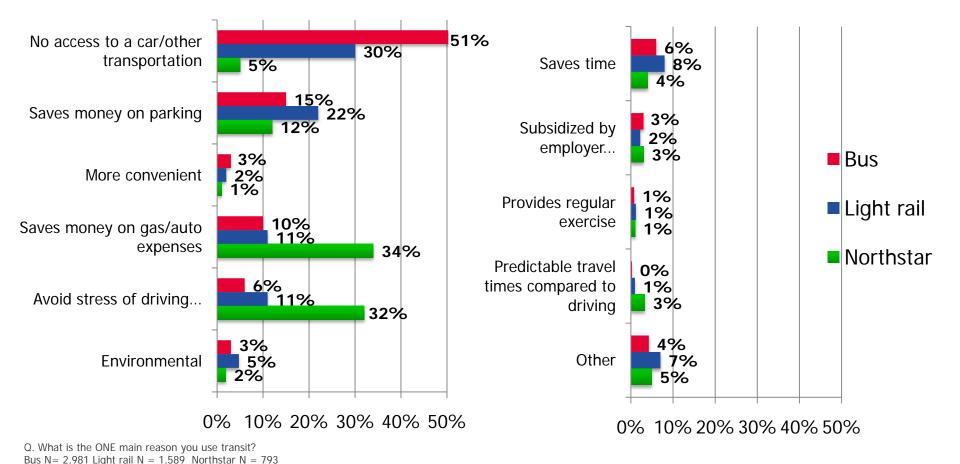

## MAIN REASON FOR USING TRANSIT

Note: Multiple responses allowed, may not total 100%.