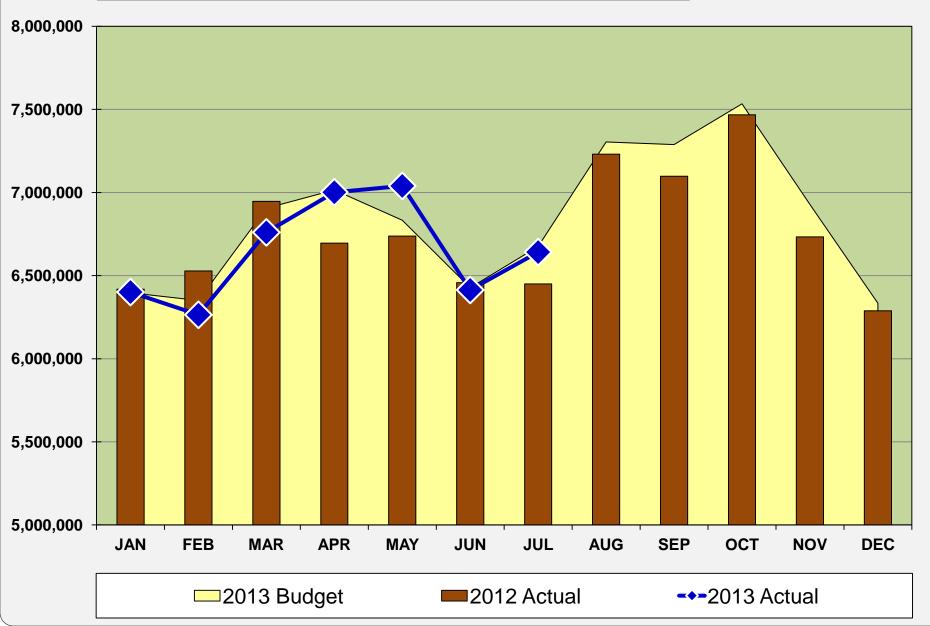

Budget - 946,169 July - 917,767 YTD - 5,743,787

Down 3.2% from last year.

Budget - 63,984 J

July - 71,441

YTD - 455,623

Up 14.9% from last year.

Budget - 6,675,000

July - 6,642,000

YTD - 46,522,000

Up 1.0% from last year.