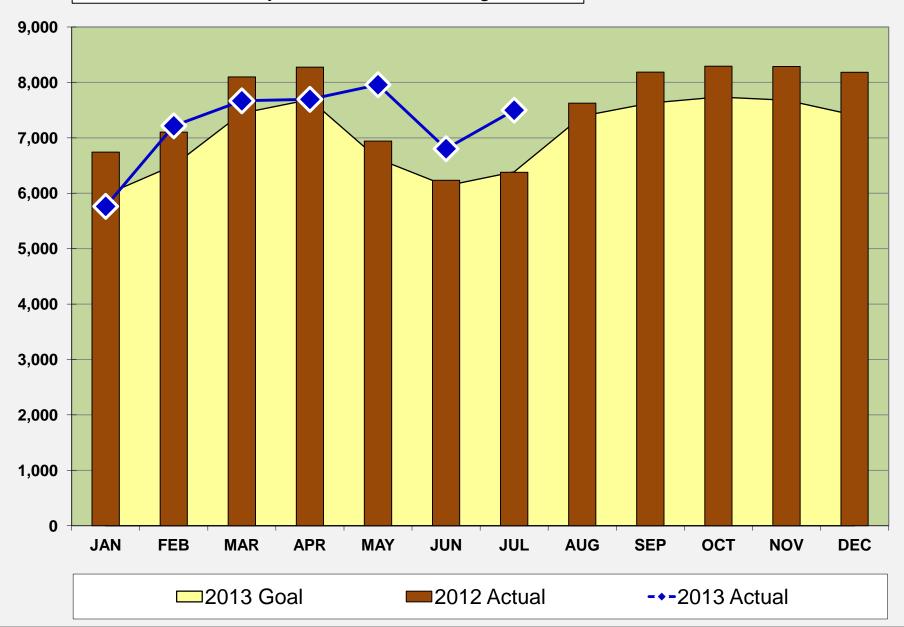

#### MILES BETWEEN ROAD CALLS - BUS

Goal - 6,386 July - 7,498 YTD Average - 7,156

All 5 garages exceeded goals