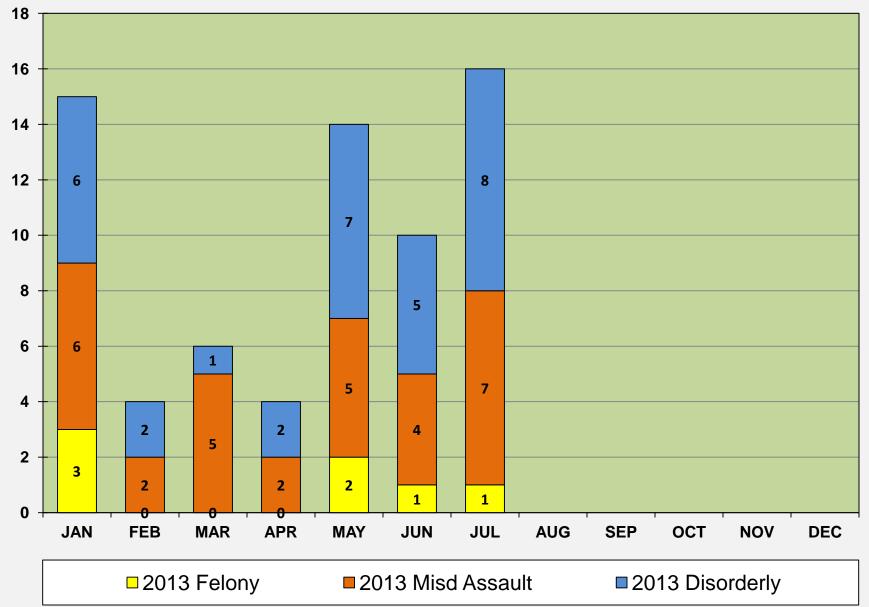

## **Driver Assault by Category 2013**

Average / Month YTD = 9.9 Total
1 - Felony 7 - Misdemeanor Assault 8 - Disorderly

YTD Averages/Month: Felony — 1.0 Misd. Assault — 4.4 Disorderly — 4.4

88 additional cell phone thefts compared to this time last year