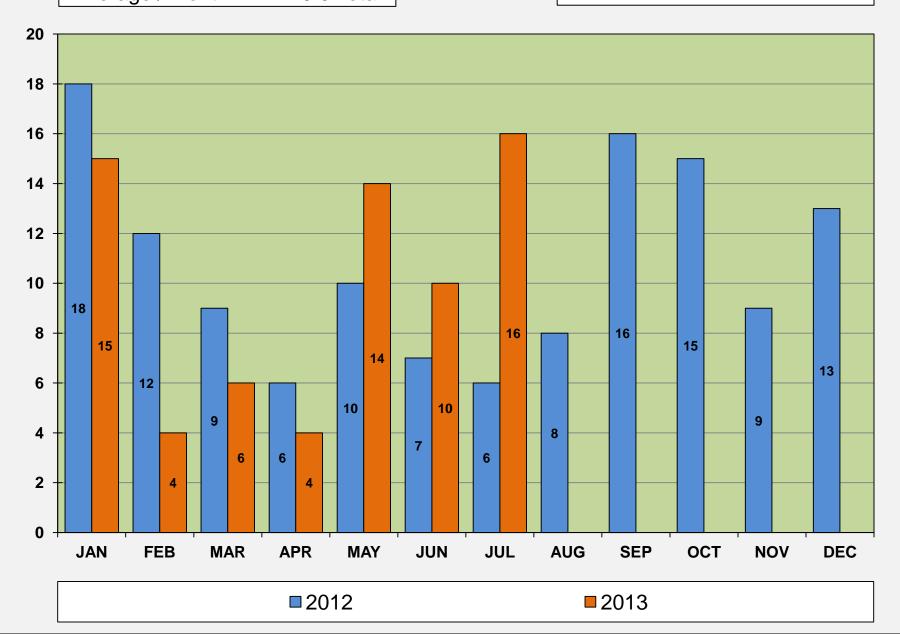

#### METRO TRANSIT POLICE RIDES ON-BOARD BUS

Goal - 2,500

July - 2,983

YTD Average - 2,714

Exceeded goal 23 of past 24 months

**Total Driver Assaults by Year**Average / Month YTD = 9.9 Total

1 additional driver assault compared to this time last year