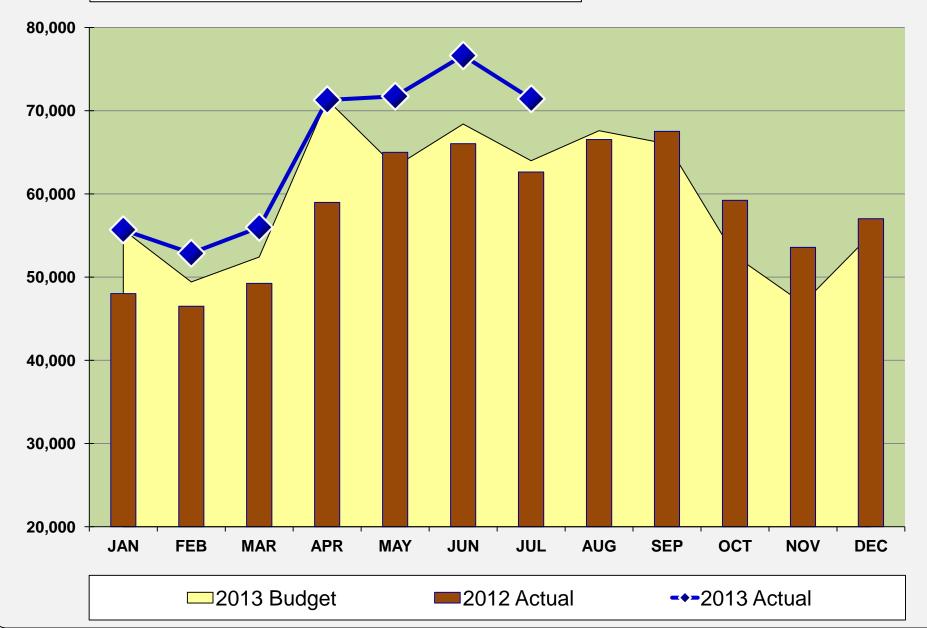

Budget - 946,169 July - 917,767 YTD - 5,743,787

Down 3.2% from last year.

Budget - 63,984 J

July - 71,441

YTD - 455,623

Up 14.9% from last year.

Budget - 6,675,000

July - 6,642,000