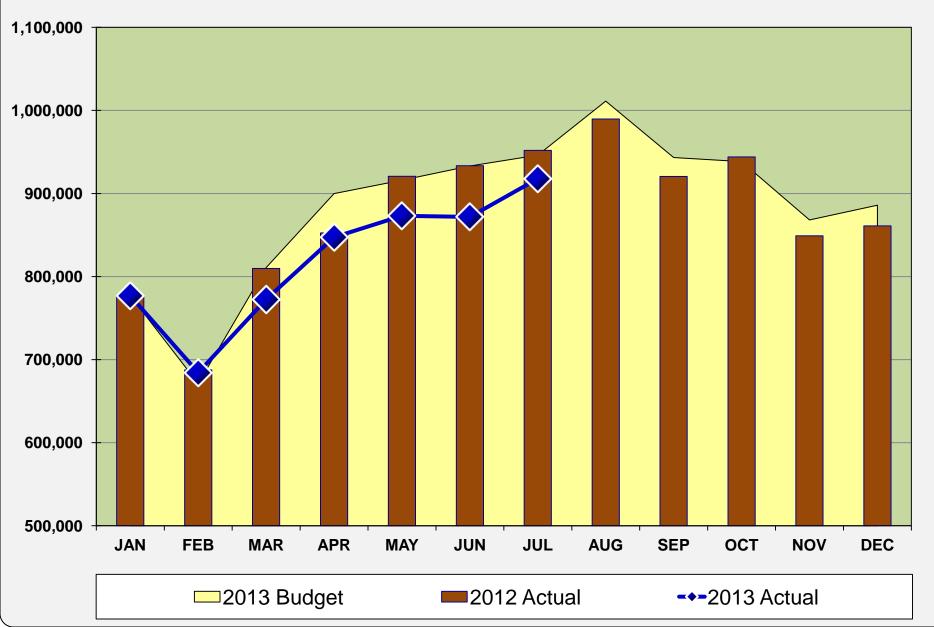

Budget - 946,169 July - 917,767 YTD - 5,743,787

Down 3.2% from last year.

Budget - 63,984 J

July - 71,441

YTD - 455,623

Up 14.9% from last year.

Budget - 6,675,000

July - 6,642,000