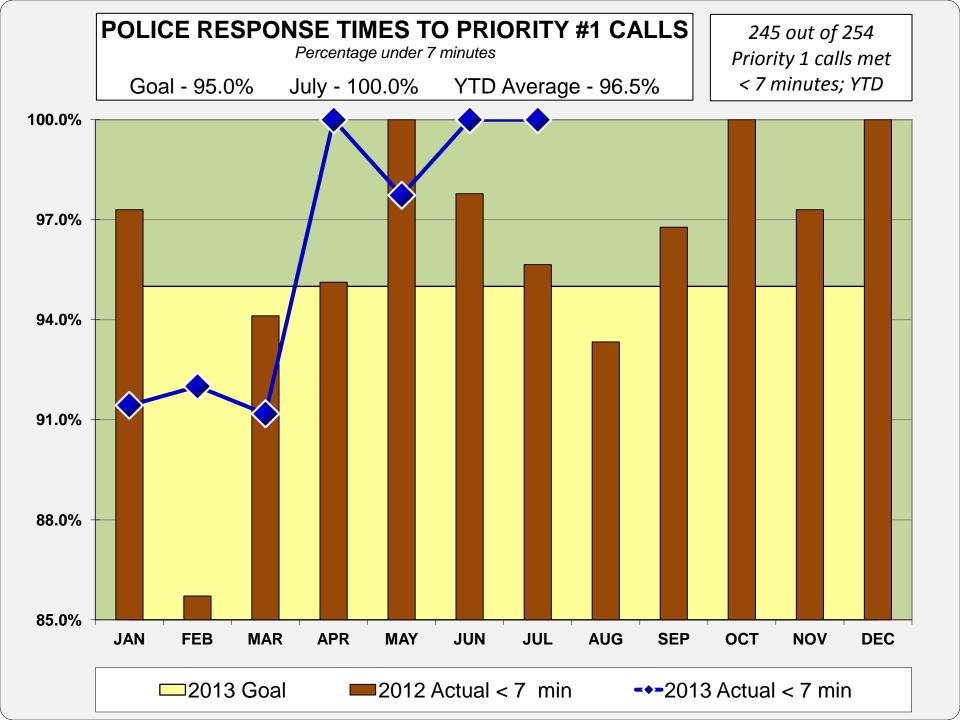

-TIME PERFORMANCE LIGHT RAIL**

Trains operating within 4 minutes of schedule

Goal - 95.0%

July (estimate) - 92.5%

YTD Avg. - 92.3%

Total Trips – 9,257 On-Time Trips – 8,563



#### ON TIME PERFORMANCE - NORTHSTAR

Trains within 5 minutes of scheduled arrival at terminal

Goal - 96.0%

July - 94.7% YTD Average - 95.5%

Total Trips – 300 On-Time Trips - 284



#### MILES BETWEEN ROAD CALLS - BUS

Goal - 6,386 July - 7,498 YTD Average - 7,156

All 5 garages exceeded goals



### MILES BETWEEN LIGHT RAIL VEHICLE FAILURES

Goal - 15,000 July - 55,001 4 Failures Includes 2 Siemens Failures

At least 12 out of 30 cars during WD service are Siemens





# SAFETY & SECURITY MEASURES







Goal - 3.8 July - 3.73 YTD Average - 4.16

734 bus accidents over 17.6 M miles traveled; Year-to-Date





#### METRO TRANSIT POLICE RIDES ON-BOARD BUS

Goal - 2,500

July - 2,983

YTD Average - 2,714

Exceeded goal 23 of past 24 months



**Total Driver Assaults by Year**Average / Month YTD = 9.9 Total

1 additional driver assault compared to this time last year



## **Driver Assault by Category 2013**

Average / Month YTD = 9.9 Total
1 - Felony 7 - Misdemeanor Assault 8 - Disorderly

YTD Averages/Month: Felony — 1.0 Misd. Assault — 4.4 Disorderly — 4.4





88 additional cell phone thefts compared to this time last year









Budget - 946,169 July - 917,767 YTD - 5,743,787

Down 3.2% from last year.





Budget - 63,984 J

July - 71,441

YTD - 455,623

Up 14.9% from last year.





Budget - 6,675,000

July - 6,642,000

YTD - 46,522,000

Up 1.0% from last year.