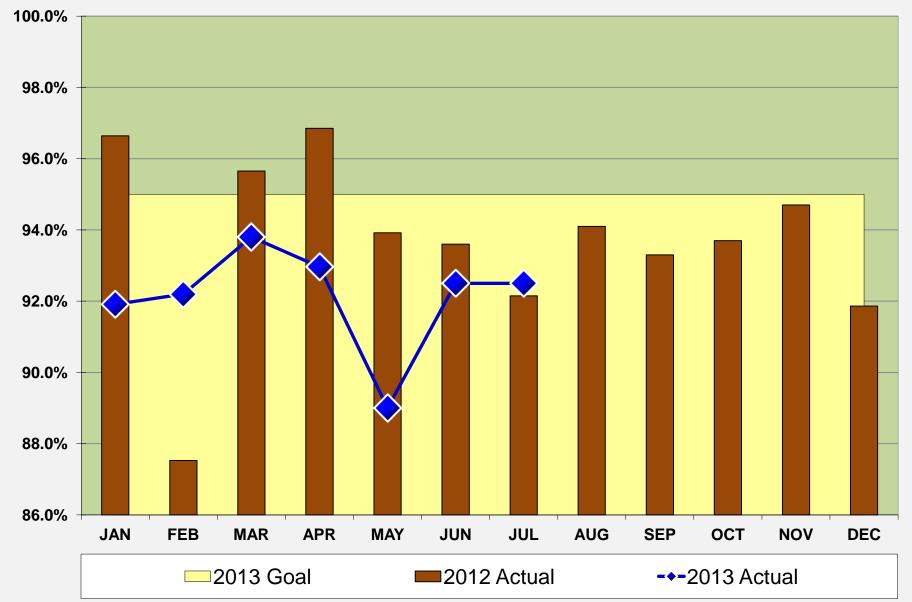

#### **ON-TIME PERFORMANCE LIGHT RAIL**

Trains operating within 4 minutes of schedule

Goal - 95.0%

July (estimate) - 92.5%

YTD Avg. - 92.3%

Total Trips – 9,257 On-Time Trips – 8,563