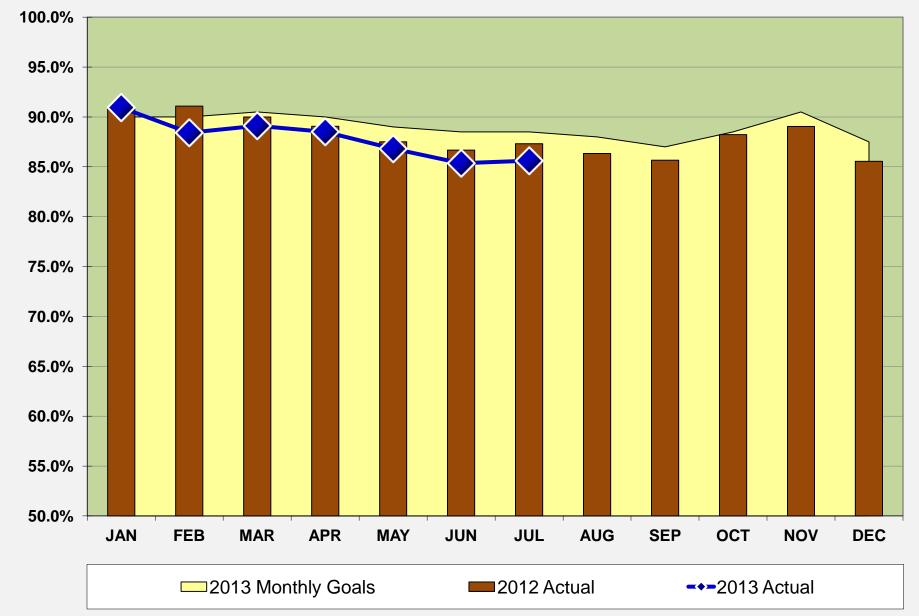

#### ON-TIME PERFORMANCE – BUS

Buses operating between 1 minute early & 5 minutes late

Goal - 88.5%

July - 85.6%

YTD Average - 87.9%

Total Timepoints — 1,559,487 On-Time — 1,335,258