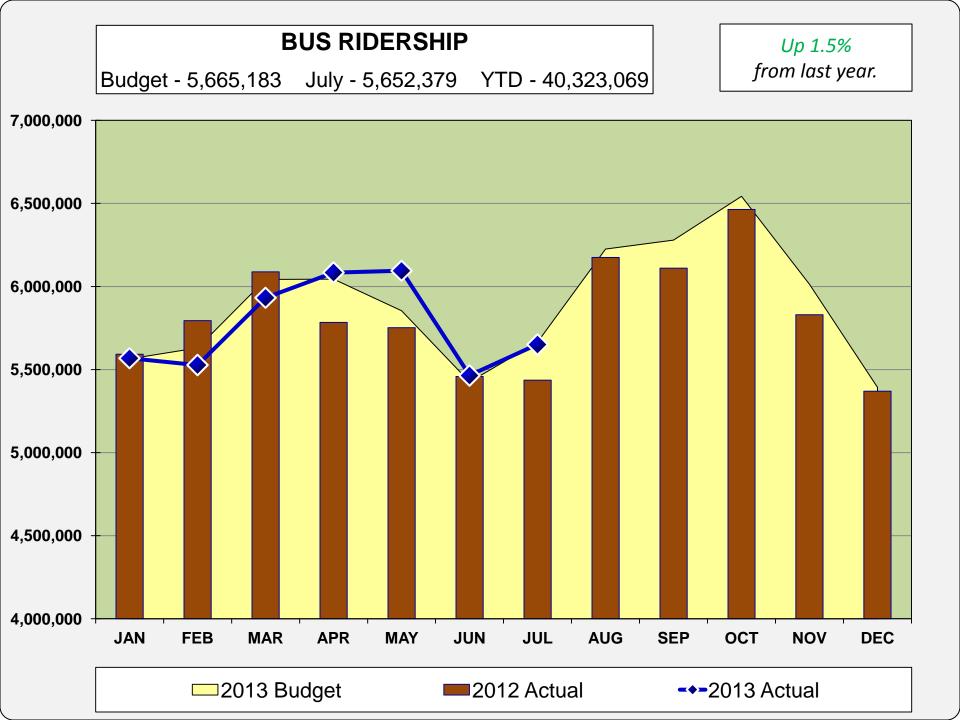

Budget - 946,169 July - 917,767 YTD - 5,743,787

Down 3.2% from last year.

Budget - 63,984 J

July - 71,441

YTD - 455,623

Up 14.9% from last year.

Budget - 6,675,000

July - 6,642,000

YTD - 46,522,000

Up 1.0% from last year.