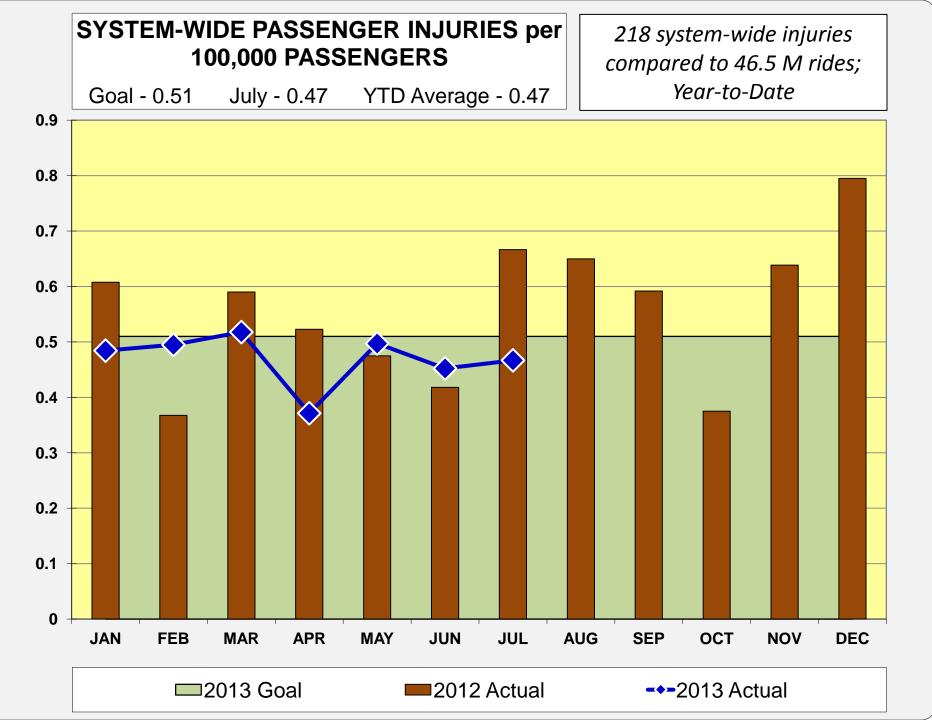

# SAFETY & SECURITY MEASURES

Goal - 3.8 July - 3.73 YTD Average - 4.16

734 bus accidents over 17.6 M miles traveled; Year-to-Date