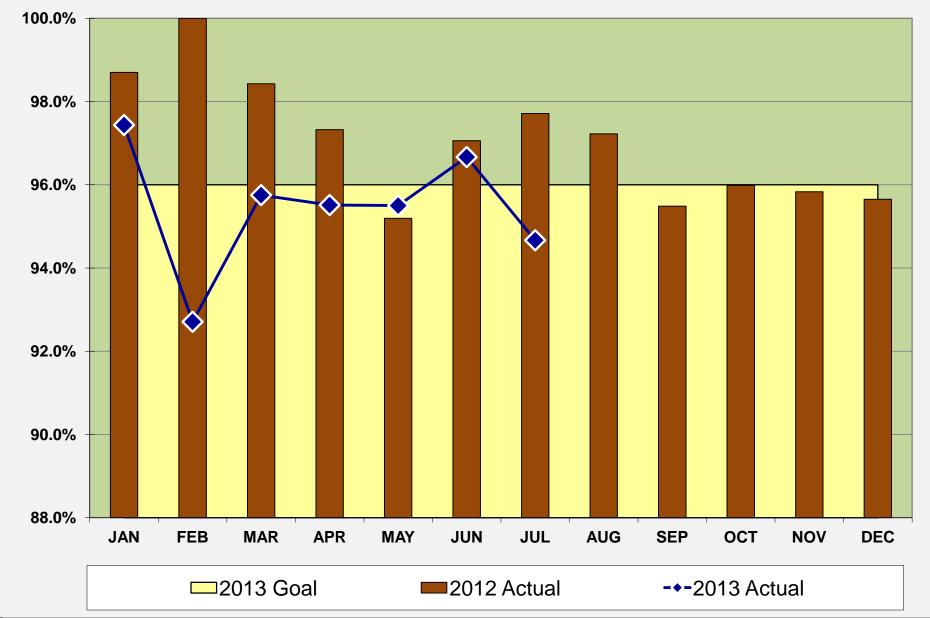

#### **ON-TIME PERFORMANCE LIGHT RAIL**

Trains operating within 4 minutes of schedule

Goal - 95.0%

July (estimate) - 92.5%

YTD Avg. - 92.3%

Total Trips – 9,257 On-Time Trips – 8,563