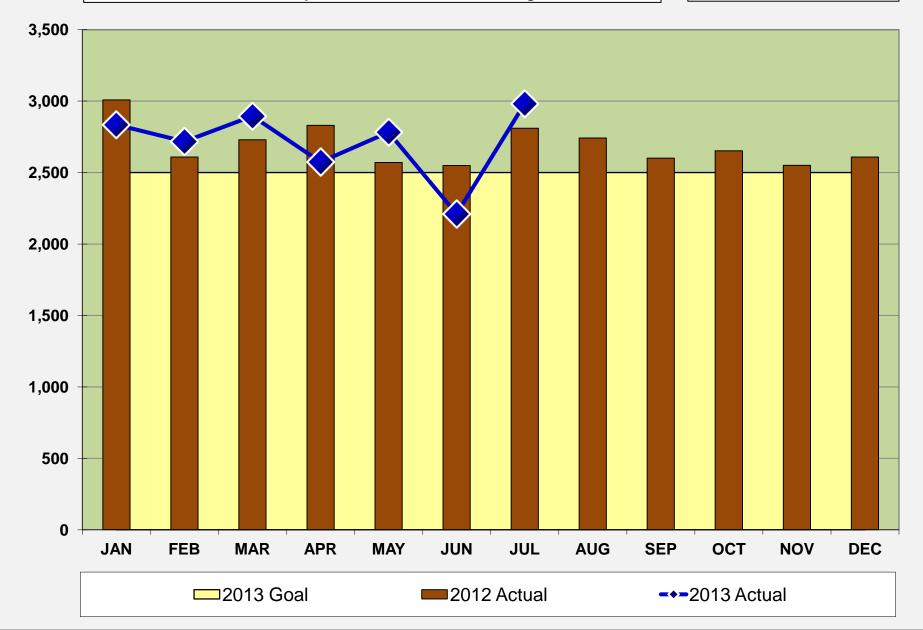

#### METRO TRANSIT POLICE RIDES ON-BOARD BUS

Goal - 2,500

July - 2,983

YTD Average - 2,714

Exceeded goal 23 of past 24 months

**Total Driver Assaults by Year**Average / Month YTD = 9.9 Total

1 additional driver assault compared to this time last year