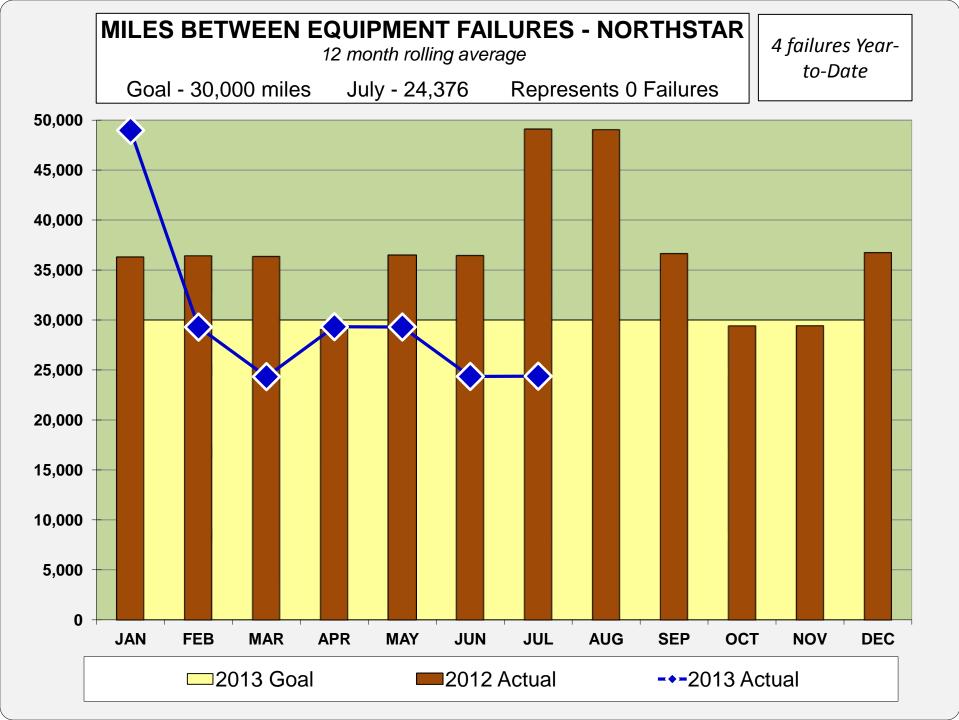

#### ON TIME PERFORMANCE - NORTHSTAR

Trains within 5 minutes of scheduled arrival at terminal

Goal - 96.0%

July - 94.7% YTD Average - 95.5%

Total Trips – 300 On-Time Trips - 284