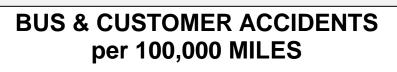

# SAFETY & SECURITY MEASURES

Goal - 3.8 July - 3.73 YTD Average - 4.16

734 bus accidents over 17.6 M miles traveled; Year-to-Date