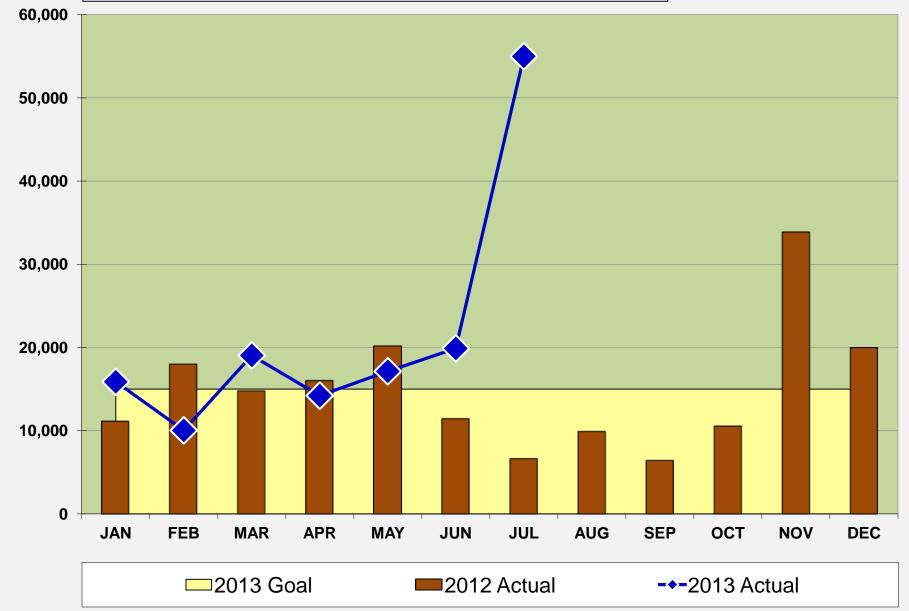

### MILES BETWEEN LIGHT RAIL VEHICLE FAILURES

Goal - 15,000 July - 55,001 4 Failures Includes 2 Siemens Failures

At least 12 out of 30 cars during WD service are Siemens