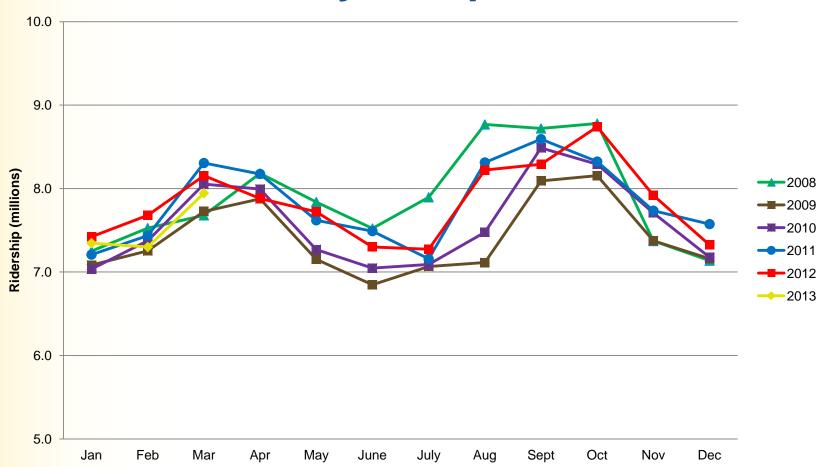

| -16.0%   |
|                    |                                        |          |
| Total              | 302,807                                | -2.5%    |

<sup>\*</sup> Excludes Maple Grove contracted rides

Metropolitan Council

# 1st Quarter 2013 by Service Type

- ❖ Rail 2.4 M
- Express Bus 3.1 M
- Local Bus- 16.5 M
- ♦ Other\* .59 M
- ❖ Total 22.6 M





<sup>\*</sup> Transit Link, Metro Mobility, Vanpool

1st Quarter - 2013 vs 2012 Comparison by Service Type

| Type of Service | % Change |
|-----------------|----------|
| Rail            | -0.9%    |
| Express Bus     | -5.9%    |
| Local Bus       | -2.7%    |
| Transit Link    | -5.7%    |
| Metro Vanpool   | 5.3%     |
| Metro Mobility  | 4.6%     |
| Total           | -2.9%    |



### 2013-2008 Monthly Comparison



### 2013 First Quarter Regional Ridership Report

## Questions