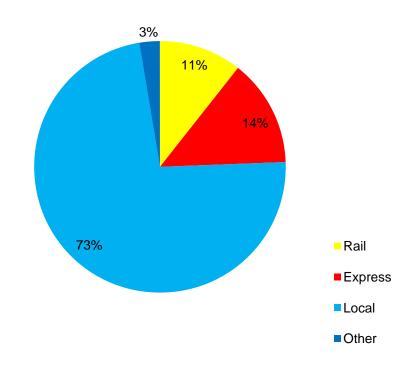

# 1st Quarter 2013 by Service Type

- ❖ Rail 2.4 M
- Express Bus 3.1 M
- Local Bus- 16.5 M
- ♦ Other\* .59 M
- ❖ Total 22.6 M

<sup>\*</sup> Transit Link, Metro Mobility, Vanpool

1st Quarter - 2013 vs 2012 Comparison by Service Type