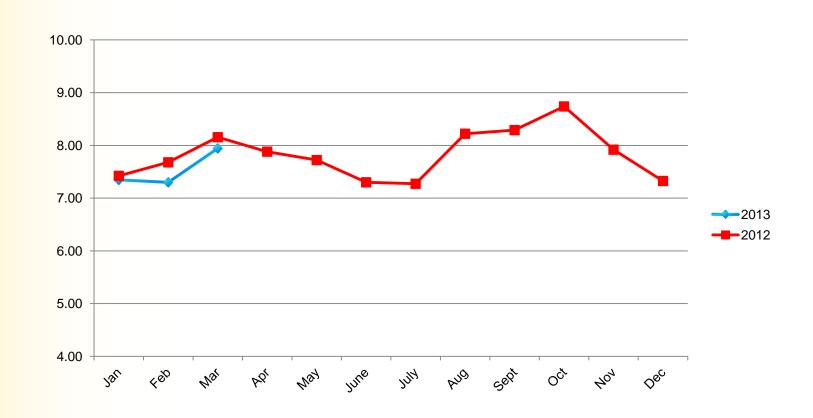

| 12,443                                 | -16.0%   |
|                    |                                        |          |
| Total              | 302,807                                | -2.5%    |

<sup>\*</sup> Excludes Maple Grove contracted rides

Metropolitan Council

# 1st Quarter 2013 by Service Type

- ❖ Rail 2.4 M
- Express Bus 3.1 M
- Local Bus- 16.5 M
- ♦ Other\* .59 M
- ❖ Total 22.6 M





<sup>\*</sup> Transit Link, Metro Mobility, Vanpool

1st Quarter - 2013 vs 2012 Comparison by Service Type

| Type of Service | % Change |
|-----------------|----------|
| Rail            | -0.9%    |
| Express Bus     | -5.9%    |
| Local Bus       | -2.7%    |
| Transit Link    | -5.7%    |
| Metro Vanpool   | 5.3%     |
| Metro Mobility  | 4.6%     |
| Total           | -2.9%    |



### 2013-2008 Monthly Comparison



### 2013 First Quarter Regional Ridership Report

## Questions