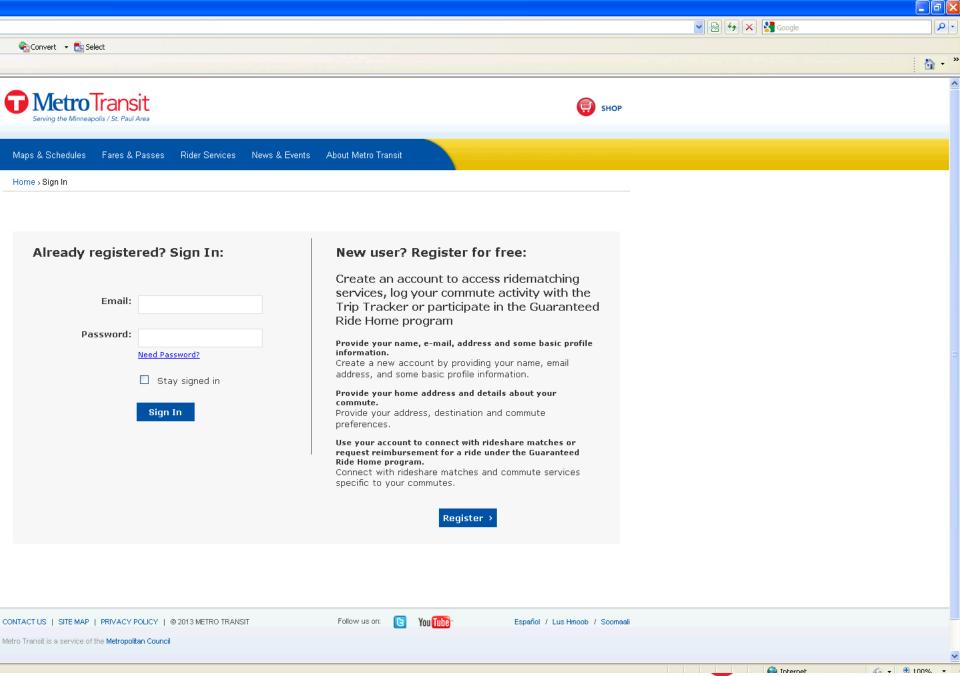

## **Live Demonstration**

Thank you for your interest in Metro Transit, you will be able to register a new account within **10 minutes**, simply start by creating an account with the form below and we'll walk you through the registration steps. You will be asked to enter personal information on occasion, this will allow us to deliver the best rideshare and commute information to you. Please remember that we are committed to your privacy and security, for more information please read our <u>GreenRide Privacy Policy</u>. Enjoy!

**Create Account** 

Profile Information

Employer Selection

Select SchoolPool

Home Address

Mailing Address

Commute Profile

| First Name:       | ■ Required                                                                                                       |
|-------------------|------------------------------------------------------------------------------------------------------------------|
| Last Name:        |                                                                                                                  |
| Email:            |                                                                                                                  |
| Password:         |                                                                                                                  |
| Confirm Password: |                                                                                                                  |
| Phone Number:     |                                                                                                                  |
| Language:         | English 💌                                                                                                        |
| Gender:           | Female     Male                                                                                                  |
|                   | gree to the <u>Terms of Service</u> , <u>Commute Challenge Rules</u> , and the <u>GreenRide Privacy Policy</u> . |
|                   | Continue                                                                                                         |