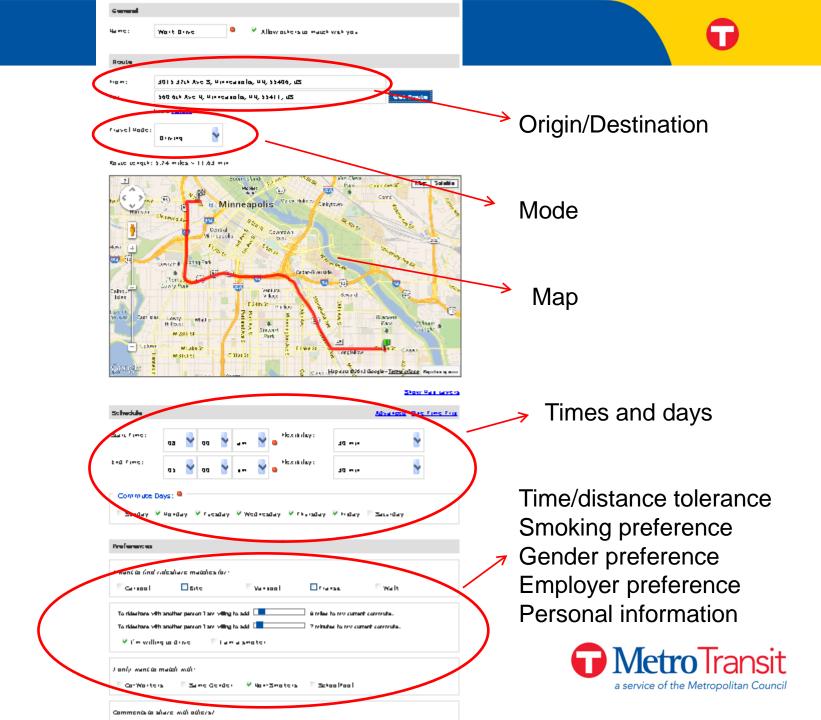

## **Live Demonstration**

Thank you for your interest in Metro Transit, you will be able to register a new account within **10 minutes**, simply start by creating an account with the form below and we'll walk you through the registration steps. You will be asked to enter personal information on occasion, this will allow us to deliver the best rideshare and commute information to you. Please remember that we are committed to your privacy and security, for more information please read our <u>GreenRide Privacy Policy</u>. Enjoy!

**Create Account** 

Profile Information

Employer Selection

Select SchoolPool

Home Address

Mailing Address

Commute Profile

| First Name:       | ■ Required                                                                                                       |
|-------------------|------------------------------------------------------------------------------------------------------------------|
| Last Name:        |                                                                                                                  |
| Email:            |                                                                                                                  |
| Password:         |                                                                                                                  |
| Confirm Password: |                                                                                                                  |
| Phone Number:     |                                                                                                                  |
| Language:         | English 💌                                                                                                        |
| Gender:           | Female     Male                                                                                                  |
|                   | gree to the <u>Terms of Service</u> , <u>Commute Challenge Rules</u> , and the <u>GreenRide Privacy Policy</u> . |
|                   | Continue                                                                                                         |