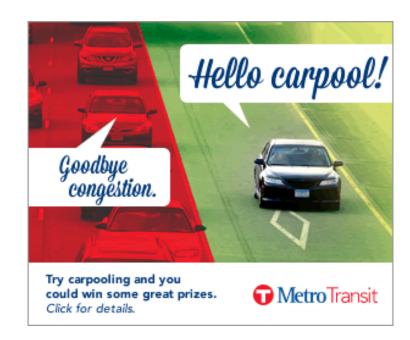

# **Carpool to Work month promotions**

- Online and mobile ads
- Social media
- Outreach
- Add 1,300 new participants
- Prize drawing as incentive