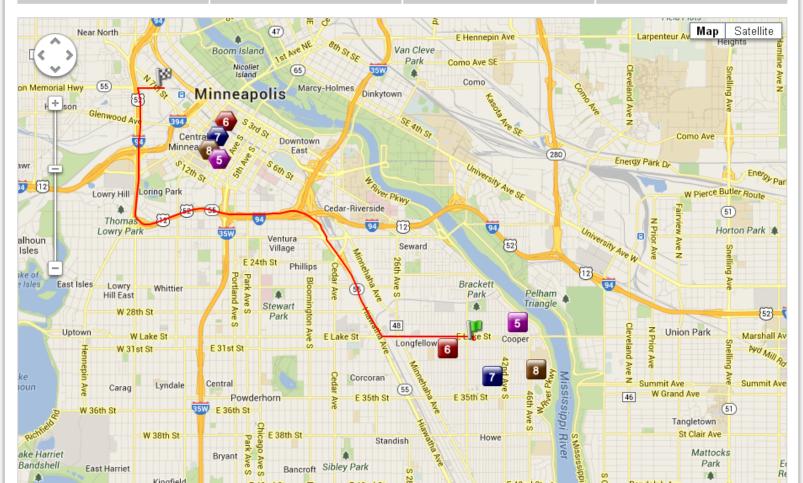

#### Best if YOU drive M You Drive

#### They Drive

+3.68 miles +8.4 min to their commute

#### Best if YOU drive

#### M You Drive They Drive

-0.33 miles +4.13 miles +6.37 min +8.12 min to your commute

## 🥻 You Drive

+0.12 miles +6.87 min to your commute

### They Drive

+3.39 miles +7.1 min to their commute

#### You Drive

+1.13 miles +10.22 min

to your commute

Best if THEY drive

+2.73 miles +7.37 min to their commute

-0.1 miles

+6.07 min

to your commute