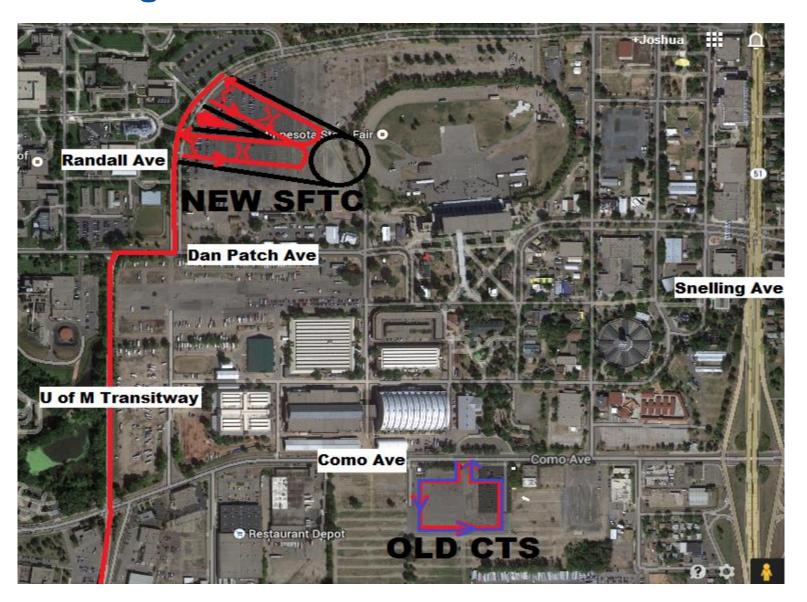

## State Fair 2014 Aug. 21 – Sept. 1

Presented By

Dave Hanson, Manager, Street Operations

and

Bruce Howard, Director of Customer Services and Marketing





#### 2013 in Review

- 12.8% Market Share
- 444,295 Rides

#### 2014

- 3% ridership increase
- 457,264 Rides
- \$5 Cash Fare
- Bus Bargain Tickets
- Northstar Family Pass







#### **Overview of 2014 Service**

- Express Sites (20 locations)
  - 13 Metro Transit
  - 7 Suburban Transit Providers
- Regular Route Service
  - Routes 3, 84
  - Route 960
- NEW-State Fair Transit Hub







## **Routing and New State Fair Transit Center**





#### **Number of Buses**

### Weekdays

AM PM Artics

Total 64 62 41

#### Weekends/Holiday

AM PM Artics

Total 74 74 54







## **Overview of 2014 Marketing**

- New campaign creative
- State Fair Brochure
- Transit Fleet Advertising
- Skyway Ad Panels
- Facebook, Mobile & Online ads
- Sidewalk Clings
- Print







## **Overview of 2014 Marketing**

oubleClick for Pul: × 🐧 DoubleClick for Pul: × 🐧 Slingshott Seller Sur: × 💆 Slingshott Order Del: × Online Ads Express service from 20 ▼ Your Blue Ribbon State Fair Tradition Twin Cities locations. Click for details. Park. Ride. See cute animals. The Avett Brothers R Click for details. . Saucony Runner's Hi Your Blue Ribbon State Fair Tradition Park, Ride. Find your deep-fried heaven. State Fair Express service from 20 locations. Buy y