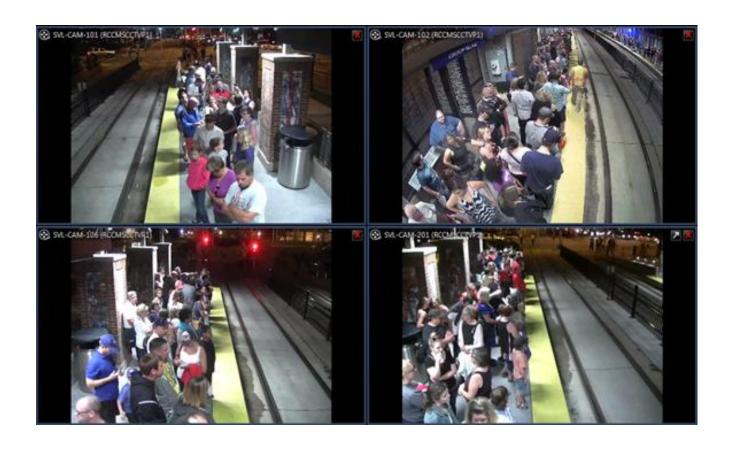

## **MLB All Star Concert – July 12**

### **Events to Date - Summary**

- July 12 MLB All Star Concert
  - 28,000 attendees (~9,000 rides on Green Line)
  - Platforms cleared in under 60 minutes
- Aug 2 Soccer matches
  - 30,000 attendees (w/ 1,600 Free downloadable passes)
  - Platforms cleared in about 60 minutes\*
- Aug 8 Vikings Pre-season Game 1
  - ~50,000 attendees
  - Stadium Village cleared in 50 minutes, DTE cleared shortly after
  - Utilized 8 buses from DTE for SB Blue Line