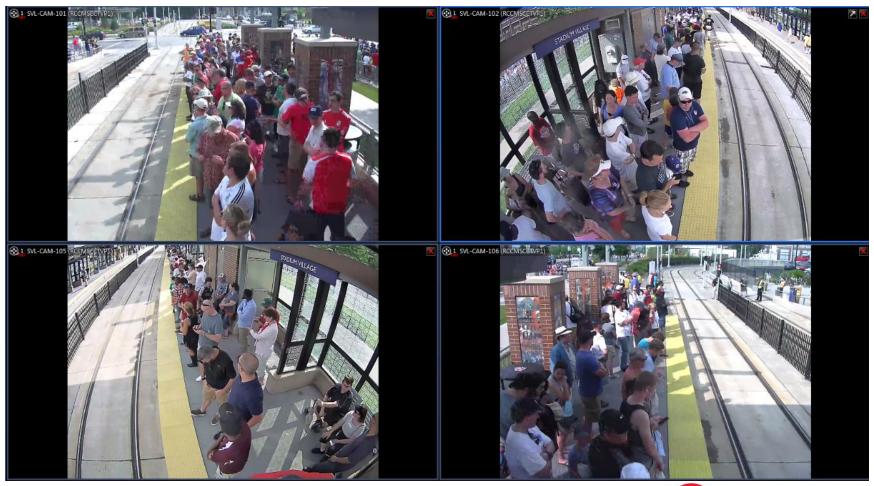

# Soccer matches – Aug 2

#### **Events to Date - Summary**

- July 12 MLB All Star Concert
  - 28,000 attendees (~9,000 rides on Green Line)
  - Platforms cleared in under 60 minutes
- Aug 2 Soccer matches
  - 30,000 attendees (w/ 1,600 Free downloadable passes)
  - Platforms cleared in about 60 minutes\*
- Aug 8 Vikings Pre-season Game 1
  - ~50,000 attendees
  - Stadium Village cleared in 50 minutes, DTE cleared shortly after
  - Utilized 8 buses from DTE for SB Blue Line