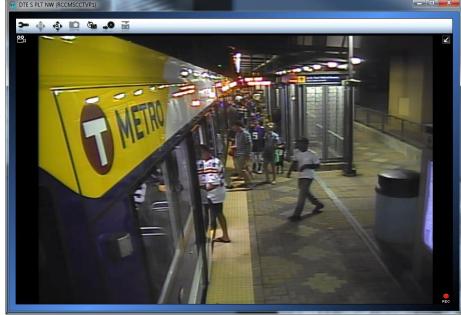

0 attendees (w/ 1,600 Free downloadable passes)
  - Platforms cleared in about 60 minutes\*
- Aug 8 Vikings Pre-season Game 1
  - ~50,000 attendees
  - Stadium Village cleared in 50 minutes, DTE cleared shortly after
  - Utilized 8 buses from DTE for SB Blue Line





# Soccer matches – Aug 2





#### **Events to Date - Summary**

- July 12 MLB All Star Concert
  - 28,000 attendees (~9,000 rides on Green Line)
  - Platforms cleared in under 60 minutes
- Aug 2 Soccer matches
  - 30,000 attendees (w/ 1,600 Free downloadable passes)
  - Platforms cleared in about 60 minutes\*
- Aug 8 Vikings Pre-season Game 1
  - ~50,000 attendees
  - Stadium Village cleared in 50 minutes, DTE cleared shortly after
  - Utilized 8 buses from DTE for SB Blue Line





## Vikings Pre-season Game 1 – Aug 8











## **Upcoming Event Schedule**

Sat, August 16

Thur, August 28

Sat, September 6

Sun, September 14

Sat, September 20

Sun, September 28

Vikings (Pre-season) vs. Arizona

Gophers vs. Eastern Illinois

Gophers vs. Middle Tennessee St.

Vikings vs. New England

Gophers vs. San Jose State

Vikings vs. Atlanta







## TCF Marketing – Gophers and Vikings

#### Gophers

- Free rides to Home Opener
- Advertising with Gopher Sports
- Social media

#### Vikings

- Advertising with Vikings
- On bus advertising
- Station advertising
- Social media











## **Questions or Comments?**