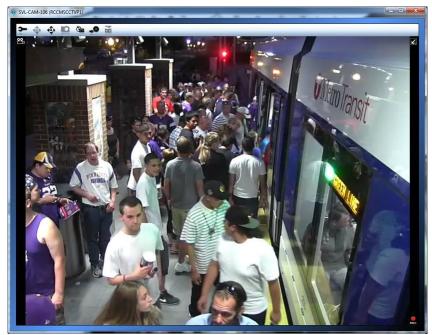

0,000 attendees (w/ 1,600 Free downloadable passes)
  - Platforms cleared in about 60 minutes\*
- Aug 8 Vikings Pre-season Game 1
  - ~50,000 attendees
  - Stadium Village cleared in 50 minutes, DTE cleared shortly after
  - Utilized 8 buses from DTE for SB Blue Line





# Soccer matches – Aug 2





#### **Events to Date - Summary**

- July 12 MLB All Star Concert
  - 28,000 attendees (~9,000 rides on Green Line)
  - Platforms cleared in under 60 minutes
- Aug 2 Soccer matches
  - 30,000 attendees (w/ 1,600 Free downloadable passes)
  - Platforms cleared in about 60 minutes\*
- Aug 8 Vikings Pre-season Game 1
  - ~50,000 attendees
  - Stadium Village cleared in 50 minutes, DTE cleared shortly after
  - Utilized 8 buses from DTE for SB Blue Line





## Vikings Pre-season Game 1 – Aug 8











## **Upcoming Event Schedule**

Sat, August 16

Thur, August 28

Sat, September 6

Sun, September 14

Sat, September 20

Sun, September 28

Vikings (Pre-season) vs. Arizona

Gophers vs. Eastern Illinois

Gophers vs. Middle Tennessee St.

Vikings vs. New England

Gophers vs. San Jose State

Vikings vs. Atlanta







## TCF Marketing – Gophers and Vikings

#### Gophers

- Free rides to Home Opener
- Advertising with Gopher Sports
- Social media

#### Vikings

- Advertising with Vikings
- On bus advertising
- Station advertising
- Social media











## **Questions or Comments?**