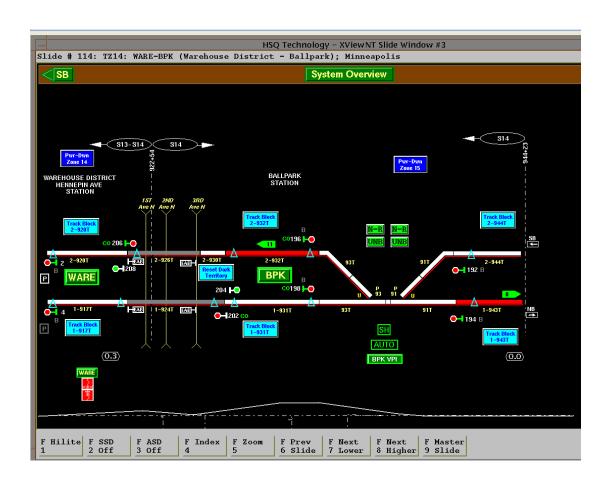

# Rail Control Center (RCC) Upgrade

# **Transportation Committee July 28, 2014**

**Brian Funk** 

Director, Light Rail Operations





# **Today's Presentation**

- RCC Overview
- Green Line
- Northstar
- Emergency Telephone System
- CCTV system





#### **RCC Overview**

- "Air traffic control" for trains
  - SCADA Supervisory Control And Data Acquisition
    - Train Movements
    - Switch alignments
    - Electrical power
    - Rail Signal System
  - Incident Management
- Staffed 24/7/365
  - Blue, Green, Downtown Mpls, Northstar
  - Senior Supervisor





### 2004-2013 Overview Screen







### **New SCADA Overview Screen**







### Pre 2013 SCADA: Warehouse to Target Field







## **New SCADA: Warehouse to Interchange**







# Pre 2013 SCADA: Cedar-Riverside to Downtown East







## **New SCADA: 35W interlocking**







## Northstar oversight

- Transition of Northstar from TCC to RCC occurred in March of 2014.
- Enhancements made to the oversight:
  - Customer Information
  - Overview monitor
- Service Disruption Customer Notification Plan





#### **BNSF Overview Screen**







## **Emergency Telephone System in SCADA**







## **CCTV System**







### **Questions?**