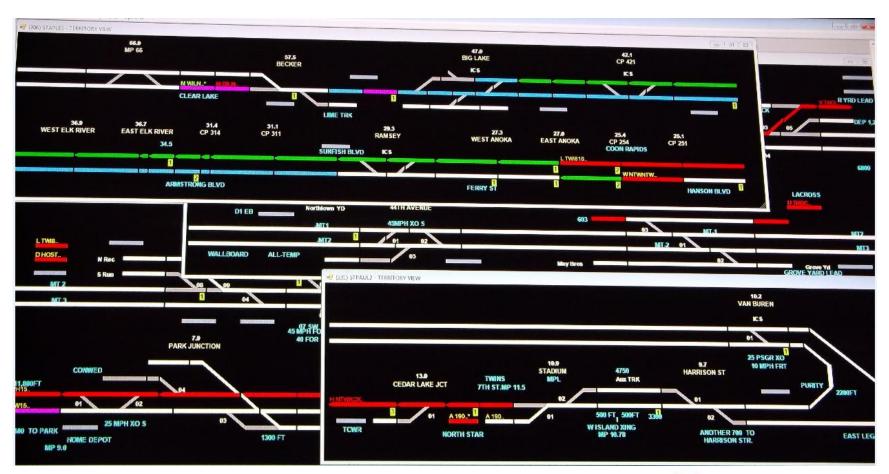

- SCADA Supervisory Control And Data Acquisition
    - Train Movements
    - Switch alignments
    - Electrical power
    - Rail Signal System
  - Incident Management
- Staffed 24/7/365
  - Blue, Green, Downtown Mpls, Northstar
  - Senior Supervisor





### 2004-2013 Overview Screen







### **New SCADA Overview Screen**







### Pre 2013 SCADA: Warehouse to Target Field







## **New SCADA: Warehouse to Interchange**







# Pre 2013 SCADA: Cedar-Riverside to Downtown East







## **New SCADA: 35W interlocking**







## Northstar oversight

- Transition of Northstar from TCC to RCC occurred in March of 2014.
- Enhancements made to the oversight:
  - Customer Information
  - Overview monitor
- Service Disruption Customer Notification Plan





#### **BNSF Overview Screen**







## **Emergency Telephone System in SCADA**







## **CCTV System**







### **Questions?**