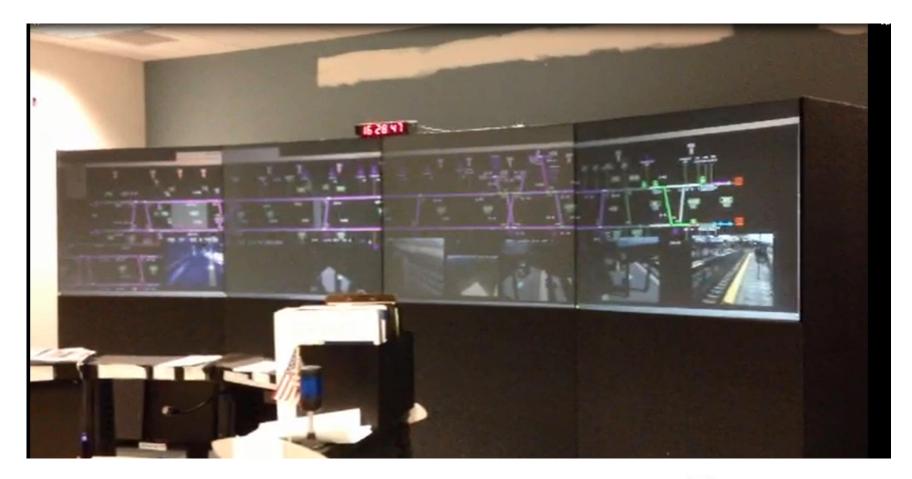

# Rail Control Center (RCC) Upgrade

# **Transportation Committee July 28, 2014**

**Brian Funk** 

Director, Light Rail Operations





# **Today's Presentation**

- RCC Overview
- Green Line
- Northstar
- Emergency Telephone System
- CCTV system





#### **RCC Overview**

- "Air traffic control" for trains
  - SCADA Supervisory Control And Data Acquisition
    - Train Movements
    - Switch alignments
    - Electrical power
    - Rail Signal System
  - Incident Management
- Staffed 24/7/365
  - Blue, Green, Downtown Mpls, Northstar
  - Senior Supervisor





### 2004-2013 Overview Screen







### **New SCADA Overview Screen**







### Pre 2013 SCADA: Warehouse to Target Field







## **New SCADA: Warehouse to Interchange**







# Pre 2013 SCADA: Cedar-Riverside to Downtown East







## **New SCADA: 35W interlocking**







## Northstar oversight

- Transition of Northstar from TCC to RCC occurred in March of 2014.
- Enhancements made to the oversight:
  - Customer Information
  - Overview monitor
- Service Disruption Customer Notification Plan





#### **BNSF Overview Screen**







## **Emergency Telephone System in SCADA**







## **CCTV System**







### **Questions?**