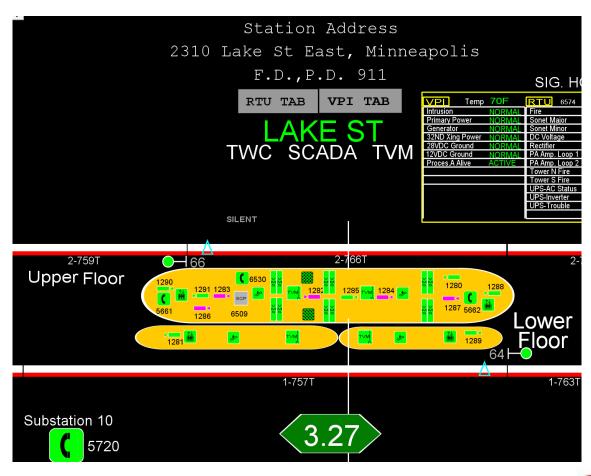

n
    - Train Movements
    - Switch alignments
    - Electrical power
    - Rail Signal System
  - Incident Management
- Staffed 24/7/365
  - Blue, Green, Downtown Mpls, Northstar
  - Senior Supervisor





### 2004-2013 Overview Screen







### **New SCADA Overview Screen**







### Pre 2013 SCADA: Warehouse to Target Field







## **New SCADA: Warehouse to Interchange**







# Pre 2013 SCADA: Cedar-Riverside to Downtown East







## **New SCADA: 35W interlocking**







## Northstar oversight

- Transition of Northstar from TCC to RCC occurred in March of 2014.
- Enhancements made to the oversight:
  - Customer Information
  - Overview monitor
- Service Disruption Customer Notification Plan





#### **BNSF Overview Screen**







## **Emergency Telephone System in SCADA**







## **CCTV System**







### **Questions?**