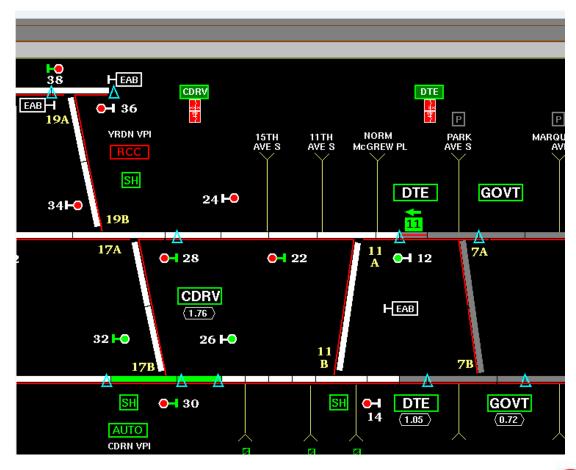

Rail Control Center (RCC) Upgrade

# **Transportation Committee July 28, 2014**

**Brian Funk** 

Director, Light Rail Operations





# **Today's Presentation**

- RCC Overview
- Green Line
- Northstar
- Emergency Telephone System
- CCTV system





#### **RCC Overview**

- "Air traffic control" for trains
  - SCADA Supervisory Control And Data Acquisition
    - Train Movements
    - Switch alignments
    - Electrical power
    - Rail Signal System
  - Incident Management
- Staffed 24/7/365
  - Blue, Green, Downtown Mpls, Northstar
  - Senior Supervisor





### 2004-2013 Overview Screen







### **New SCADA Overview Screen**







### Pre 2013 SCADA: Warehouse to Target Field







## **New SCADA: Warehouse to Interchange**







# Pre 2013 SCADA: Cedar-Riverside to Downtown East







## **New SCADA: 35W interlocking**







## Northstar oversight

- Transition of Northstar from TCC to RCC occurred in March of 2014.
- Enhancements made to the oversight:
  - Customer Information
  - Overview monitor
- Service Disruption Customer Notification Plan





#### **BNSF Overview Screen**







## **Emergency Telephone System in SCADA**







## **CCTV System**







### **Questions?**