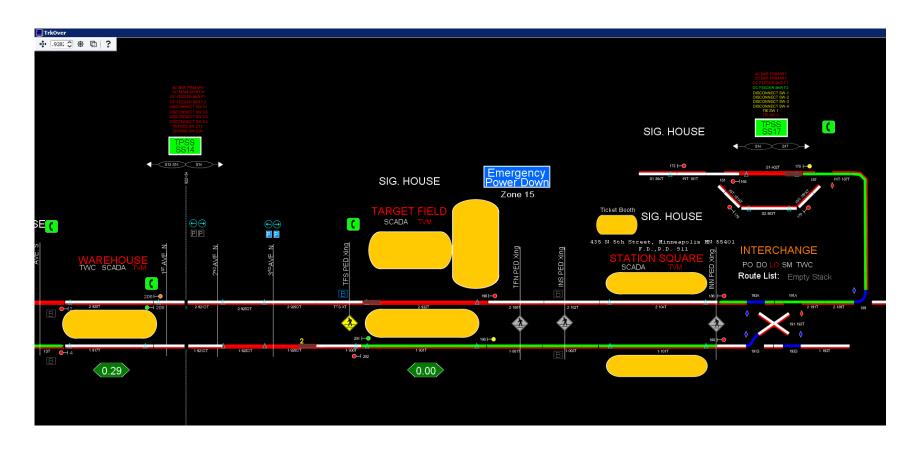

# Rail Control Center (RCC) Upgrade

# **Transportation Committee July 28, 2014**

**Brian Funk** 

Director, Light Rail Operations





# **Today's Presentation**

- RCC Overview
- Green Line
- Northstar
- Emergency Telephone System
- CCTV system





#### **RCC Overview**

- "Air traffic control" for trains
  - SCADA Supervisory Control And Data Acquisition
    - Train Movements
    - Switch alignments
    - Electrical power
    - Rail Signal System
  - Incident Management
- Staffed 24/7/365
  - Blue, Green, Downtown Mpls, Northstar
  - Senior Supervisor





### 2004-2013 Overview Screen







### **New SCADA Overview Screen**







### Pre 2013 SCADA: Warehouse to Target Field







## **New SCADA: Warehouse to Interchange**







# Pre 2013 SCADA: Cedar-Riverside to Downtown East







## **New SCADA: 35W interlocking**







## Northstar oversight

- Transition of Northstar from TCC to RCC occurred in March of 2014.
- Enhancements made to the oversight:
  - Customer Information
  - Overview monitor
- Service Disruption Customer Notification Plan





#### **BNSF Overview Screen**







## **Emergency Telephone System in SCADA**







## **CCTV System**







### **Questions?**