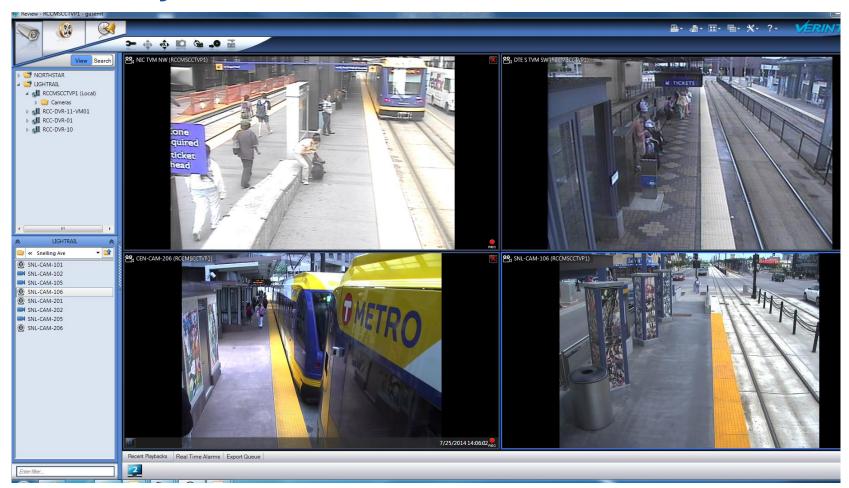

- Switch alignments
    - Electrical power
    - Rail Signal System
  - Incident Management
- Staffed 24/7/365
  - Blue, Green, Downtown Mpls, Northstar
  - Senior Supervisor





### 2004-2013 Overview Screen







### **New SCADA Overview Screen**







### Pre 2013 SCADA: Warehouse to Target Field







## **New SCADA: Warehouse to Interchange**







# Pre 2013 SCADA: Cedar-Riverside to Downtown East







## **New SCADA: 35W interlocking**







## Northstar oversight

- Transition of Northstar from TCC to RCC occurred in March of 2014.
- Enhancements made to the oversight:
  - Customer Information
  - Overview monitor
- Service Disruption Customer Notification Plan





#### **BNSF Overview Screen**







## **Emergency Telephone System in SCADA**







## **CCTV System**







### **Questions?**