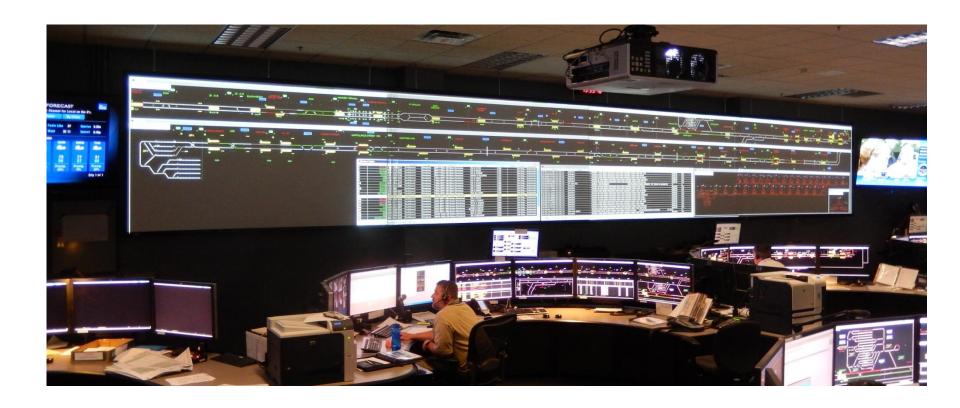

# Rail Control Center (RCC) Upgrade

# **Transportation Committee July 28, 2014**

**Brian Funk** 

Director, Light Rail Operations





# **Today's Presentation**

- RCC Overview
- Green Line
- Northstar
- Emergency Telephone System
- CCTV system





#### **RCC Overview**

- "Air traffic control" for trains
  - SCADA Supervisory Control And Data Acquisition
    - Train Movements
    - Switch alignments
    - Electrical power
    - Rail Signal System
  - Incident Management
- Staffed 24/7/365
  - Blue, Green, Downtown Mpls, Northstar
  - Senior Supervisor





### 2004-2013 Overview Screen







### **New SCADA Overview Screen**







### Pre 2013 SCADA: Warehouse to Target Field







## **New SCADA: Warehouse to Interchange**







# Pre 2013 SCADA: Cedar-Riverside to Downtown East







## **New SCADA: 35W interlocking**







## Northstar oversight

- Transition of Northstar from TCC to RCC occurred in March of 2014.
- Enhancements made to the oversight:
  - Customer Information
  - Overview monitor
- Service Disruption Customer Notification Plan





#### **BNSF Overview Screen**







## **Emergency Telephone System in SCADA**







## **CCTV System**







### **Questions?**