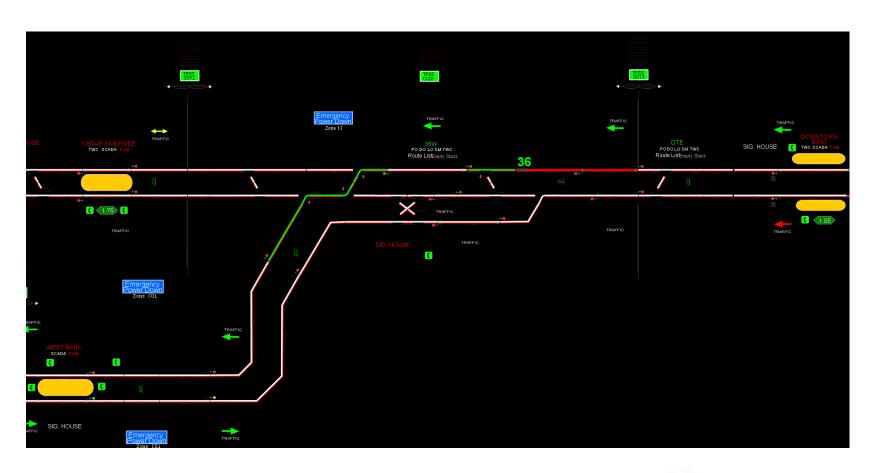

ansportation Committee July 28, 2014**

**Brian Funk** 

Director, Light Rail Operations





# **Today's Presentation**

- RCC Overview
- Green Line
- Northstar
- Emergency Telephone System
- CCTV system





#### **RCC Overview**

- "Air traffic control" for trains
  - SCADA Supervisory Control And Data Acquisition
    - Train Movements
    - Switch alignments
    - Electrical power
    - Rail Signal System
  - Incident Management
- Staffed 24/7/365
  - Blue, Green, Downtown Mpls, Northstar
  - Senior Supervisor





### 2004-2013 Overview Screen







### **New SCADA Overview Screen**







### Pre 2013 SCADA: Warehouse to Target Field







## **New SCADA: Warehouse to Interchange**







# Pre 2013 SCADA: Cedar-Riverside to Downtown East







## **New SCADA: 35W interlocking**







## Northstar oversight

- Transition of Northstar from TCC to RCC occurred in March of 2014.
- Enhancements made to the oversight:
  - Customer Information
  - Overview monitor
- Service Disruption Customer Notification Plan





#### **BNSF Overview Screen**







## **Emergency Telephone System in SCADA**







## **CCTV System**







### **Questions?**