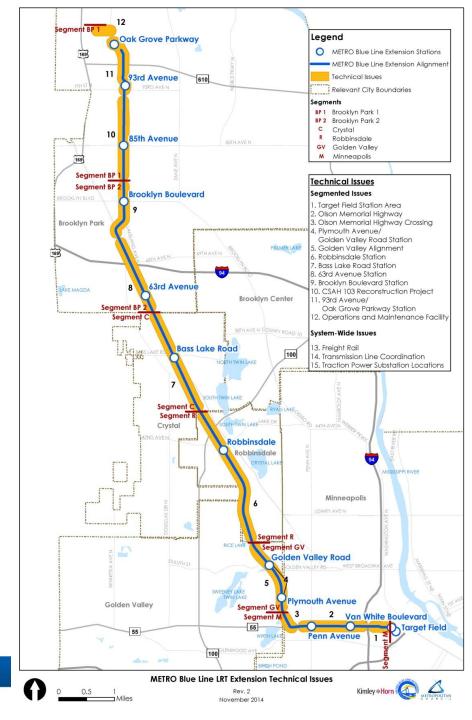

## **Technical Issues**

# Minneapolis

| Seg-<br>ment | Technical Issue                    | Sub Issues                                 | Schedule |  |
|--------------|------------------------------------|--------------------------------------------|----------|--|
| M-1          | Target Field Station<br>Connection | 7 <sup>th</sup> Street Intersection Design | Q3 2015  |  |
|              | Olson Memorial<br>Highway          | I-94 Interchange Operations                | Q3 2015  |  |
|              |                                    | Design Treatment                           |          |  |
|              |                                    | Penn Ave Intersection operations           |          |  |
|              |                                    | Median Tree Impacts                        |          |  |
| M-3          | Olson Memorial<br>Highway Crossing | Right-of-way Pinch Point                   | Q3 2015  |  |
|              |                                    | Bassett Creek Floodplain Impacts           |          |  |
|              |                                    | Poor Soils through Watershed               |          |  |

# **Golden Valley**

| Seg-<br>ment                    | Technical Issue                            | Sub Issues                        | Schedule |  |
|---------------------------------|--------------------------------------------|-----------------------------------|----------|--|
| GV-4                            | Plymouth Ave/Golden<br>Valley Road Station | Station Location                  | Q2 2015  |  |
| valley Road Station             | Parking                                    |                                   |          |  |
| GV-5 Golden Valley<br>Alignment | Bassett Creek Floodplain Impacts           | Q2 2015                           |          |  |
|                                 | Alignment                                  | Poor Soils                        |          |  |
|                                 |                                            | Theo. Wirth Park Property Impacts |          |  |

#### Robbinsdale

| Seg-<br>ment | Technical Issue     | Sub Issues                                            | Schedule |
|--------------|---------------------|-------------------------------------------------------|----------|
| R-6 Robb     | Robbinsdale Station | Park and Ride, Bus Transit Hub                        | Q3 2015  |
|              |                     | At-Grade Crossing at 39 ½ - 40 <sup>th</sup>          |          |
|              |                     | Grade Separated Pedestrian<br>Crossings of LRT Tracks |          |
|              |                     | Traffic Impacts at 42 <sup>nd</sup> Ave<br>Crossing   |          |
|              |                     | Noise and Visual Impacts                              |          |

## **Crystal**

| Seg-<br>ment | Technical Issue               | Sub Issues                              | Schedule |
|--------------|-------------------------------|-----------------------------------------|----------|
| C-7          | C-7 Bass Lake Road<br>Station | Station access via all modes            | Q2 2015  |
| Station      | Station                       | Quiet zone for at-grade crossings       |          |
|              | Parking/drop off areas        |                                         |          |
|              |                               | Vera Cruz/West Broadway<br>Intersection |          |

# **Brooklyn Park**

| Seg-<br>ment | Technical Issue                                     | Sub Issues                                                                                          | Schedule |
|--------------|-----------------------------------------------------|-----------------------------------------------------------------------------------------------------|----------|
| BP2-8        | 63 <sup>rd</sup> Ave Park & Ride                    | Park & Ride Expansion                                                                               | Q2 2015  |
| BP2-9        | Brooklyn Blvd Station                               | 73 <sup>rd</sup> Ave Crossing                                                                       | Q2 2015  |
| BP1-10       | CSAH 103/West<br>Broadway<br>Reconstruction Project | Coordination with Hennepin Co<br>reconstruction project<br>Traffic Impacts<br>Operating Assumptions | Q2 2015  |
| BP1-11       | 93 <sup>rd</sup> Ave/Oak Grove<br>Parkway Station   | Park and Ride<br>Station configuration                                                              | Q2 2015  |
| BP1-12       | OMF                                                 | Site configuration                                                                                  | Q3 2015  |

# **System Wide**

| Seg-<br>ment | Technical Issue                   | Sub Issues                                    | Schedule |
|--------------|-----------------------------------|-----------------------------------------------|----------|
| 13           | Freight Rail                      | Design Issues                                 | Q3 2015  |
|              |                                   | ROW Acquisition Identification                | Q4 2015  |
| 14           | Transmission Line<br>Coordination | Location and Support Structures for Xcel HVTL | Q3 2015  |
| 15           | Traction Power<br>Substation      | Locations                                     | Q3 2015  |