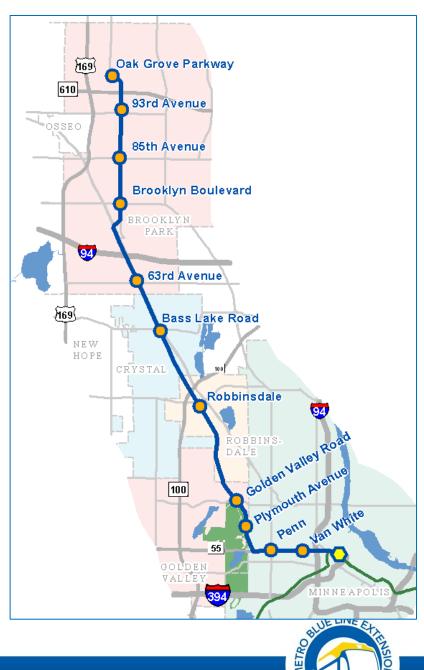

# **Project Overview**

- 10 or 11 new LRT stations
- 13 miles of double track
- 27,000 est. rides by 2030
- Serving Brooklyn Park, Crystal, Robbinsdale, Golden Valley & Minneapolis
- Provides one seat Blue Line ride to MSP Airport and Mall of America
- Connections to METRO Green Line, Northstar and bus services

# Minneapolis

| Seg-<br>ment | Technical Issue                    | Sub Issues                                 | Schedule |  |
|--------------|------------------------------------|--------------------------------------------|----------|--|
| M-1          | Target Field Station<br>Connection | 7 <sup>th</sup> Street Intersection Design | Q3 2015  |  |
|              | Olson Memorial<br>Highway          | I-94 Interchange Operations                | Q3 2015  |  |
|              |                                    | Design Treatment                           |          |  |
|              |                                    | Penn Ave Intersection operations           |          |  |
|              |                                    | Median Tree Impacts                        |          |  |
| M-3          | Olson Memorial<br>Highway Crossing | Right-of-way Pinch Point                   | Q3 2015  |  |
|              |                                    | Bassett Creek Floodplain Impacts           |          |  |
|              |                                    | Poor Soils through Watershed               |          |  |

# **Golden Valley**

| Seg-<br>ment                    | Technical Issue                            | Sub Issues                        | Schedule |  |
|---------------------------------|--------------------------------------------|-----------------------------------|----------|--|
| GV-4                            | Plymouth Ave/Golden<br>Valley Road Station | Station Location                  | Q2 2015  |  |
| valley Road Station             | Parking                                    |                                   |          |  |
| GV-5 Golden Valley<br>Alignment | Bassett Creek Floodplain Impacts           | Q2 2015                           |          |  |
|                                 | Alignment                                  | Poor Soils                        |          |  |
|                                 |                                            | Theo. Wirth Park Property Impacts |          |  |

#### Robbinsdale

| Seg-<br>ment | Technical Issue     | Sub Issues                                            | Schedule |
|--------------|---------------------|-------------------------------------------------------|----------|
| R-6 Robb     | Robbinsdale Station | Park and Ride, Bus Transit Hub                        | Q3 2015  |
|              |                     | At-Grade Crossing at 39 ½ - 40 <sup>th</sup>          |          |
|              |                     | Grade Separated Pedestrian<br>Crossings of LRT Tracks |          |
|              |                     | Traffic Impacts at 42 <sup>nd</sup> Ave<br>Crossing   |          |
|              |                     | Noise and Visual Impacts                              |          |

## **Crystal**

| Seg-<br>ment | Technical Issue               | Sub Issues                              | Schedule |
|--------------|-------------------------------|-----------------------------------------|----------|
| C-7          | C-7 Bass Lake Road<br>Station | Station access via all modes            | Q2 2015  |
| Station      | Station                       | Quiet zone for at-grade crossings       |          |
|              | Parking/drop off areas        |                                         |          |
|              |                               | Vera Cruz/West Broadway<br>Intersection |          |

# **Brooklyn Park**

| Seg-<br>ment | Technical Issue                                     | Sub Issues                                                                                          | Schedule |
|--------------|-----------------------------------------------------|-----------------------------------------------------------------------------------------------------|----------|
| BP2-8        | 63 <sup>rd</sup> Ave Park & Ride                    | Park & Ride Expansion                                                                               | Q2 2015  |
| BP2-9        | Brooklyn Blvd Station                               | 73 <sup>rd</sup> Ave Crossing                                                                       | Q2 2015  |
| BP1-10       | CSAH 103/West<br>Broadway<br>Reconstruction Project | Coordination with Hennepin Co<br>reconstruction project<br>Traffic Impacts<br>Operating Assumptions | Q2 2015  |
| BP1-11       | 93 <sup>rd</sup> Ave/Oak Grove<br>Parkway Station   | Park and Ride<br>Station configuration                                                              | Q2 2015  |
| BP1-12       | OMF                                                 | Site configuration                                                                                  | Q3 2015  |