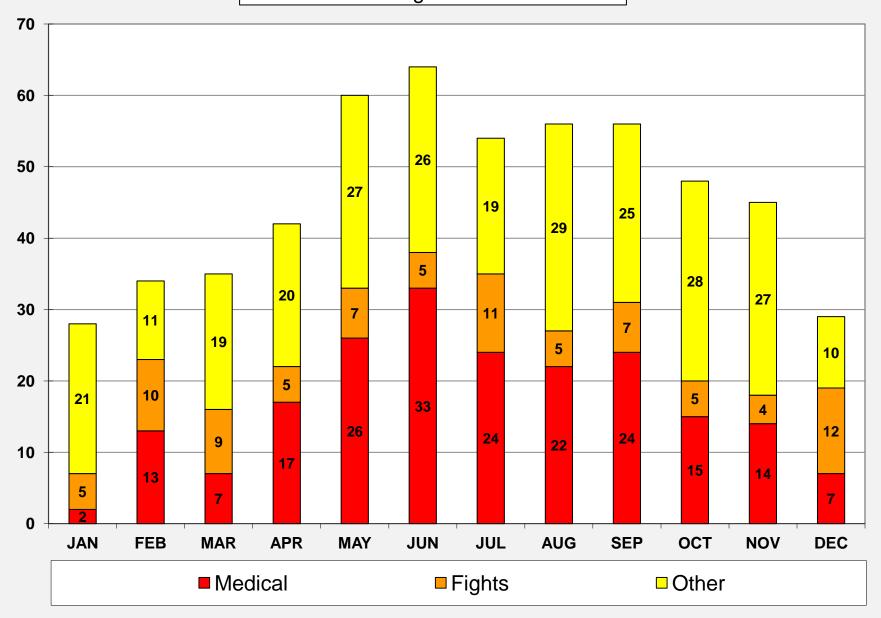

#### 1st in the nation

Community Outreach and Equity

December Total - 29 Medical - 7 Fight - 12 Other - 10

#### **Driver Assault by Category 2014**

Average / Month YTD = 13.6 Total
0 - Felony 3 - Misdemeanor Assault 10 - Disorderly

January thru December 2014 2013 - 297 2014 YTD - 171