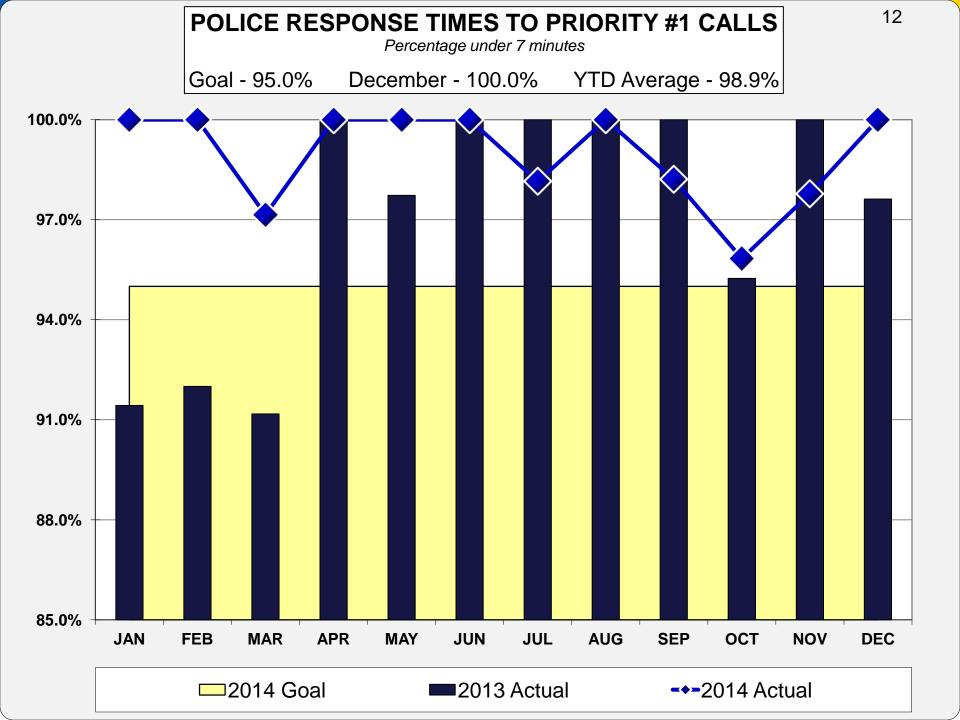

#### METRO TRANSIT POLICE RIDES ON-BOARD BUS

Goal - 2,500

December - 2,554 YTD Average - 2,697