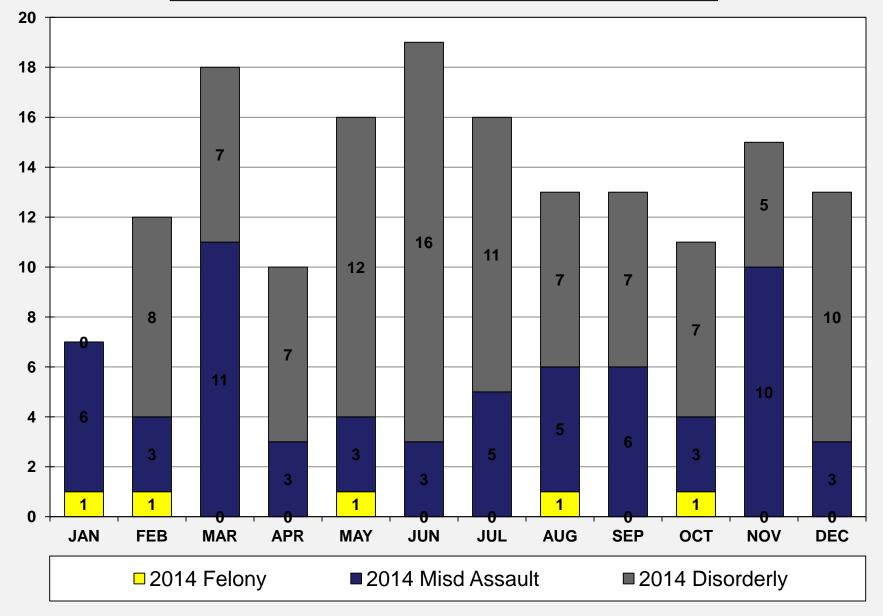

#### **Driver Assault by Category 2014**

Average / Month YTD = 13.6 Total
0 - Felony 3 - Misdemeanor Assault 10 - Disorderly

January thru December 2014 2013 - 297 2014 YTD - 171