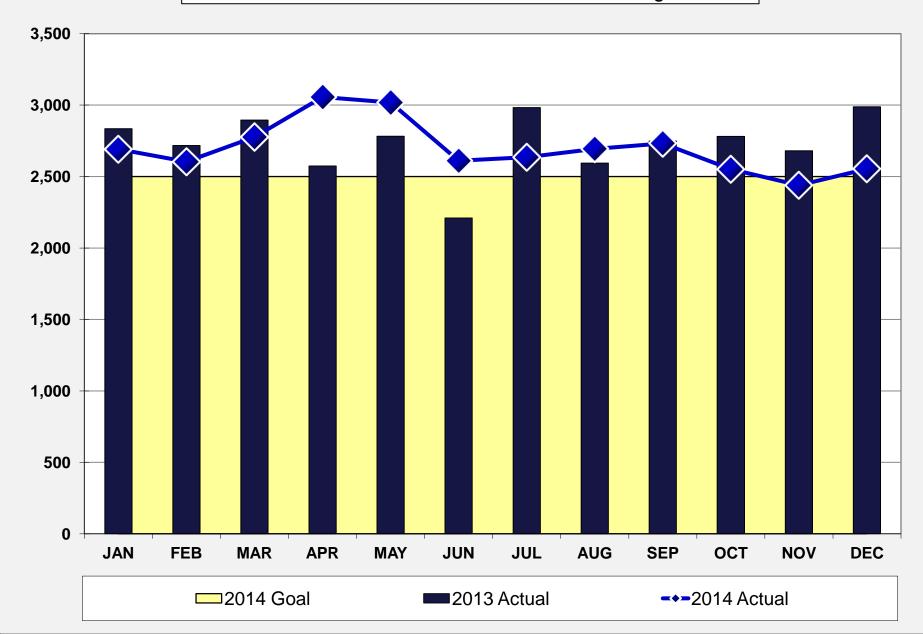

#### METRO TRANSIT POLICE RIDES ON-BOARD BUS

Goal - 2,500

December - 2,554 YTD Average - 2,697