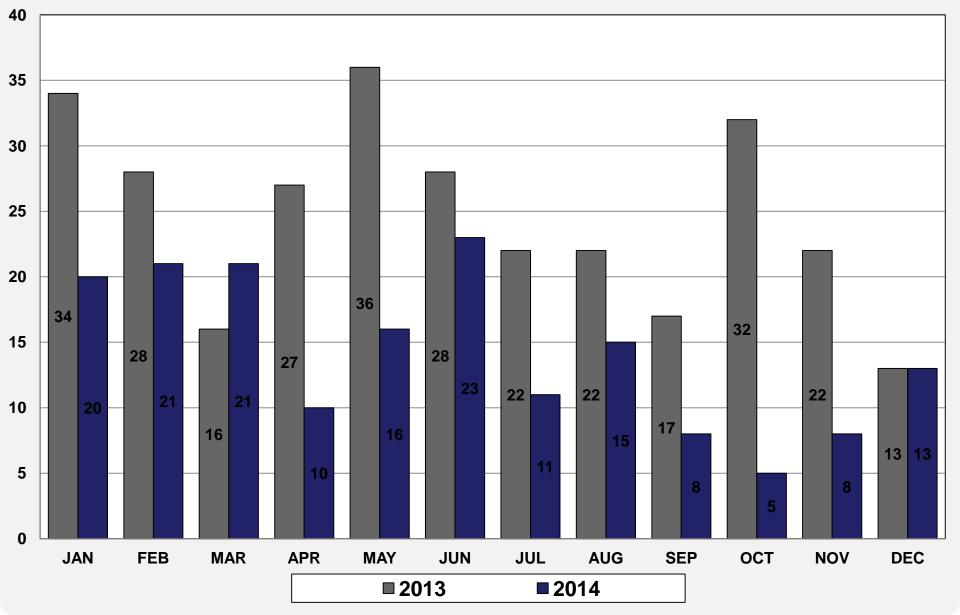

#### **Driver Assault by Category 2014**

Average / Month YTD = 13.6 Total
0 - Felony 3 - Misdemeanor Assault 10 - Disorderly

January thru December 2014 2013 - 297 2014 YTD - 171