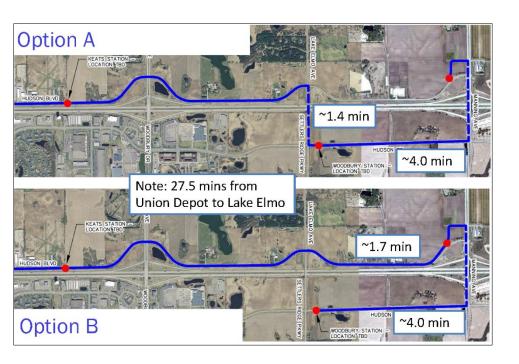

#### **Gold Line**

TAC Recommended Alignments

- Lake Elmo location aligns with Gateway Transitway planning process and locally preferred alternative (LPA)
  - Metropolitan Council's 2040 **Transportation Policy Plan** identifies the Gateway corridor LPA as the first dedicated Bus. Rapid Transitway to be included in the plan
- Gateway TAC meeting (7/15), the group recommended Start / End in Lake Elmo for the eastern end of the corridor.
  - This recommendation would make our I-94 / Manning Park & Ride the planned end-of-the-line station. Both Lake Elmo and Woodbury support the recommendation.