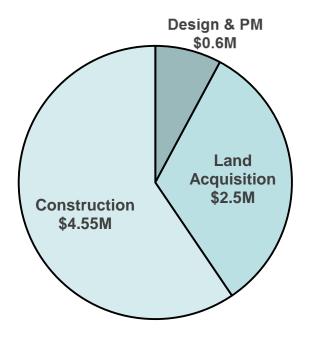

vd.
- Access for buses will be from Hudson Blvd. and Manning Ave.
- Anticipating 5 daily trips for express buses
- Accommodates future Gold Line Station





#### **Gold Line**



TAC Recommended Alignments

- Lake Elmo location aligns with Gateway Transitway planning process and locally preferred alternative (LPA)
  - Metropolitan Council's 2040 **Transportation Policy Plan** identifies the Gateway corridor LPA as the first dedicated Bus. Rapid Transitway to be included in the plan
- Gateway TAC meeting (7/15), the group recommended Start / End in Lake Elmo for the eastern end of the corridor.
  - This recommendation would make our I-94 / Manning Park & Ride the planned end-of-the-line station. Both Lake Elmo and Woodbury support the recommendation.





## **Funding and Budget Plan**







### **Schedule**







### **Questions?**