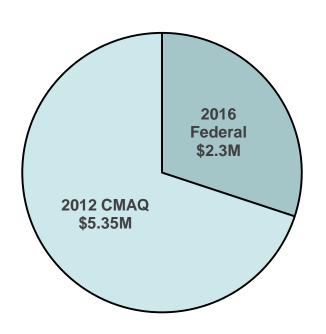

### **Project Background**

- Park-and-rides along I-94 east are operating at or near capacity
   (Woodbury Theater is 89% occupied and Guardian Angels is 99% occupied)
- \$9.1M awarded to project: Develop Park and Ride = \$5.35M
   4 Articulated Buses = \$2.8M
   Express Bus Service = \$0.96M
- Proposed location aligns with preferred alternatives from Gateway Corridor Transit Study
- Proposed location is supported by the City of Lake Elmo staff

## **Funding and Budget Plan**