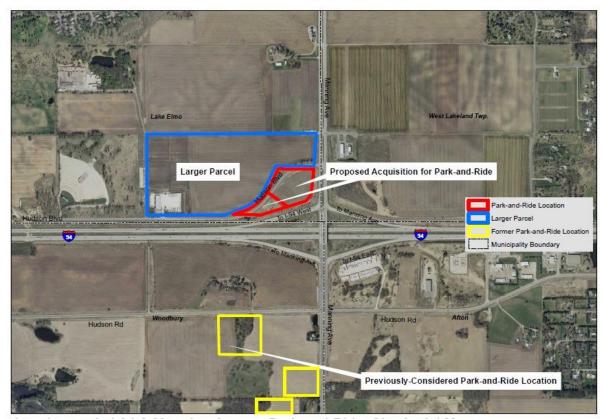

### I-94 Manning Park-and-Ride Site Options

- Attachment A: I-94 & Manning Avenue Park-and-Ride: Site Aerial Map
- June 24, 2015

- Previously considered location in Woodbury has moved to the NW quadrant
- 2015 site option review: 7 locations were considered and 4 short listed
- New express bus service to downtown Minneapolis

#### Lake Elmo Site – Site Details

- 6.4 Acres
- 550 Parking Stalls
- Site access for public will be from Hudson Blvd.
- Access for buses will be from Hudson Blvd. and Manning Ave.
- Anticipating 5 daily trips for express buses
- Accommodates future Gold Line Station