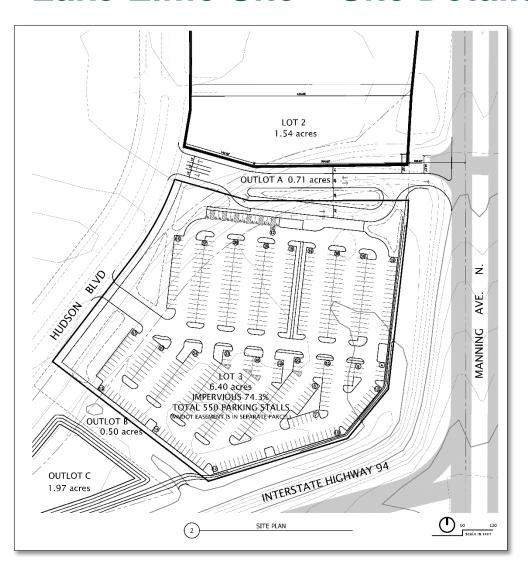

#### Lake Elmo Site – Site Details

- 6.4 Acres
- 550 Parking Stalls
- Site access for public will be from Hudson Blvd.
- Access for buses will be from Hudson Blvd. and Manning Ave.
- Anticipating 5 daily trips for express buses
- Accommodates future Gold Line Station