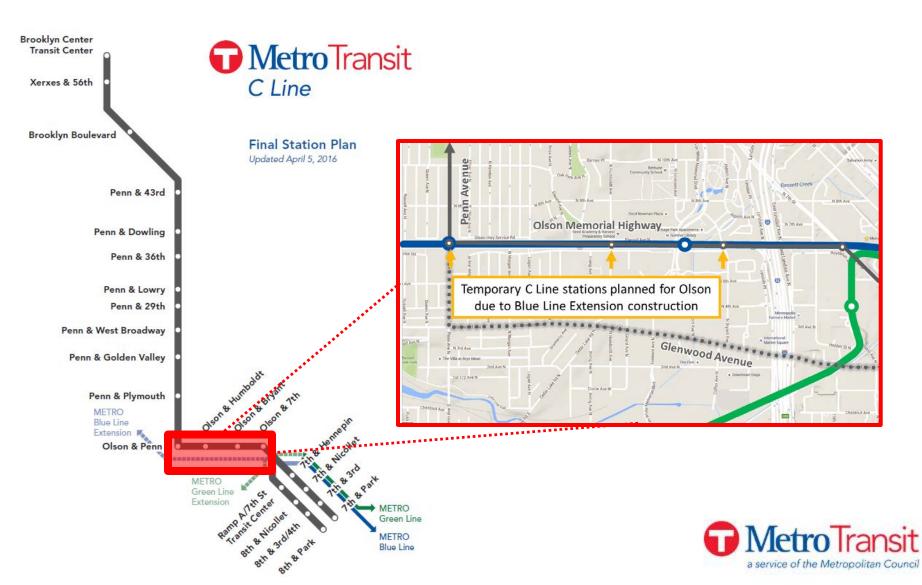

## **C Line / Penn Avenue Design Coordination**









## **Temporary Stations on Olson Memorial Highway**





## **Glenwood Avenue: Long-Term Alignment Study**



- Completed in May
- Review indicates C Line on Glenwood Avenue is feasible

FEASIBLE

Select long-term east-west alignment

- June-July: Engage community around transit needs
- June-Aug.: Prepare technical comparison study of Glenwood and Olson
- Aug.-Sept.: Share results and gather community input

Develop plans for implementation (Timing, other bus service changes)

- Coordination with Blue Line Extension
- Coordination with Green Line Extension