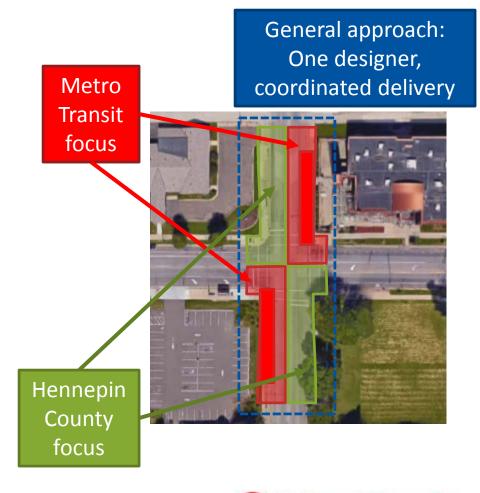

## **C Line / Penn Avenue Design Coordination**









## **Temporary Stations on Olson Memorial Highway**





## **Glenwood Avenue: Long-Term Alignment Study**



- Completed in May
- Review indicates C Line on Glenwood Avenue is feasible

FEASIBLE

Select long-term east-west alignment

- June-July: Engage community around transit needs
- June-Aug.: Prepare technical comparison study of Glenwood and Olson
- Aug.-Sept.: Share results and gather community input

Develop plans for implementation (Timing, other bus service changes)

- Coordination with Blue Line Extension
- Coordination with Green Line Extension