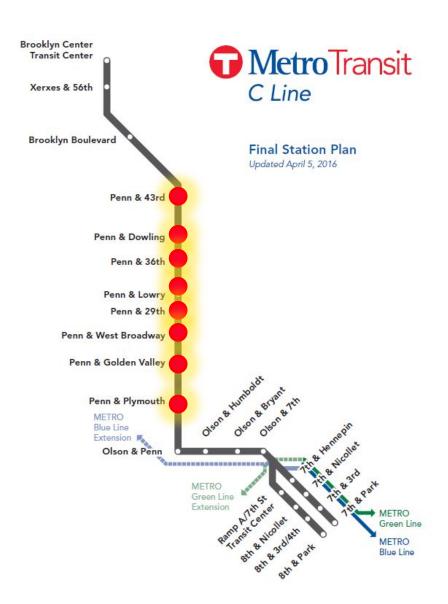

## **C Line / Penn Avenue Design Coordination**









## **Temporary Stations on Olson Memorial Highway**





## **Glenwood Avenue: Long-Term Alignment Study**



- Completed in May
- Review indicates C Line on Glenwood Avenue is feasible

FEASIBLE

Select long-term east-west alignment

- June-July: Engage community around transit needs
- June-Aug.: Prepare technical comparison study of Glenwood and Olson
- Aug.-Sept.: Share results and gather community input

Develop plans for implementation (Timing, other bus service changes)

- Coordination with Blue Line Extension
- Coordination with Green Line Extension