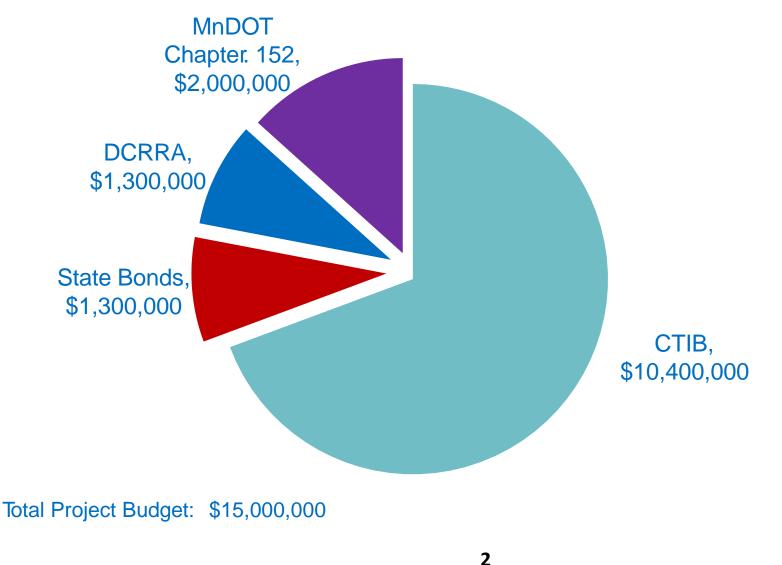

1

**METRO** Red Line

METRO

**Red Line** 



# **Major Construction Elements**

METRO Red Line

| TH 77 Road Construction | 100% |
|-------------------------|------|
| Busway Construction     | 100% |
| □ Stations              | 40%  |
| Skyway                  | 40%  |





## Midspan Pier Connection Moment & Barrier Walls Cedar Grove Transit Station Improvements

# **East Station Skyway Connection**

**Red Line** 

**METRO** 

### West Station Skyway Connection





# **Project Schedule**

METRO Red Line

| Roadway Construction Completion             | November, 2016 |
|---------------------------------------------|----------------|
| Station Construction Substantial Completion | April, 2017    |
| Driver Training Starts                      | April, 2017    |
| Station Construction Completion             | May, 2017      |
| Sta