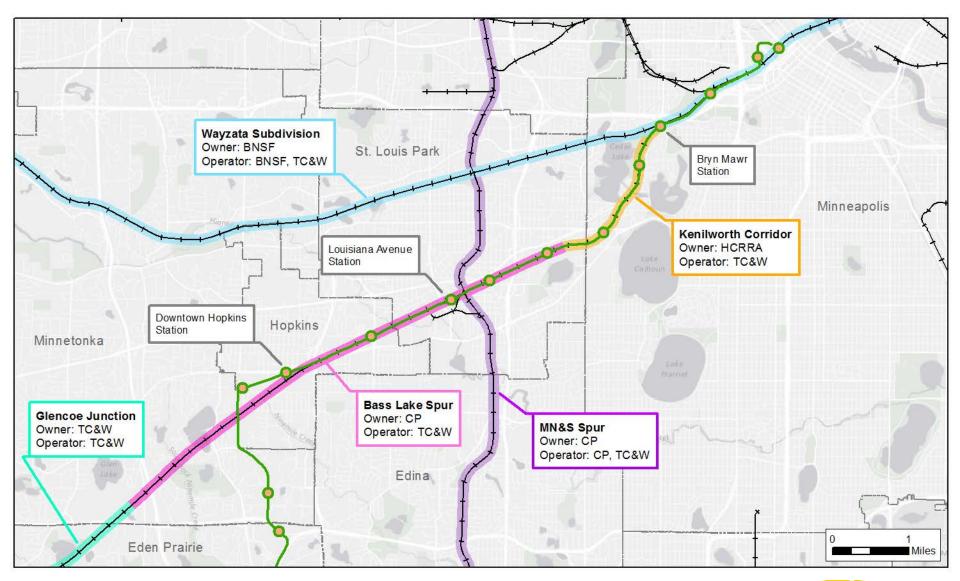

# **Existing Freight Rail Network**

# **Existing Freight Rail Owners & Operators**