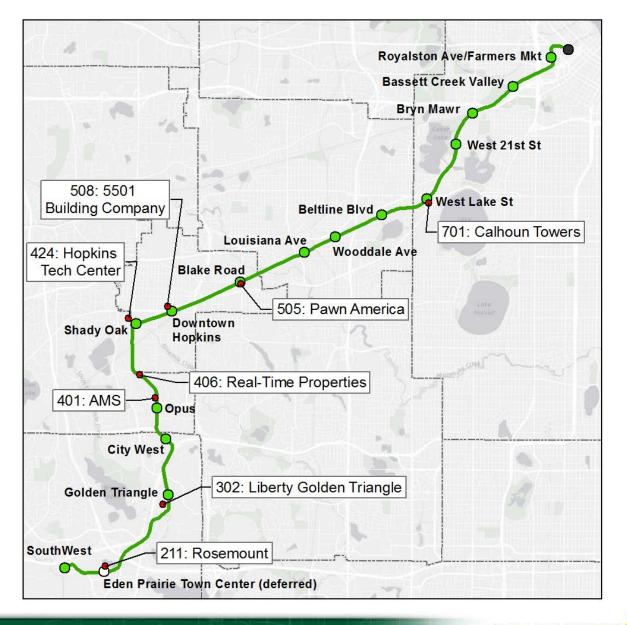

#### **Location of Parcels**

### Recommendation

 That the Council authorize Approval to Initiate Condemnation on Identified Parcels over \$1 Million

| Parcel Number | Owner                     |
|---------------|---------------------------|
| 211           | Rosemount                 |
| 302           | Liberty - Golden Triangle |
| 401           | AMS                       |
| 406           | Real-Time Properties      |
| 424           | Hopkins Tech Center       |
| 505           | Pawn America              |
| 508           | 5501 Building Company     |
| 701           | Calhoun Towers            |