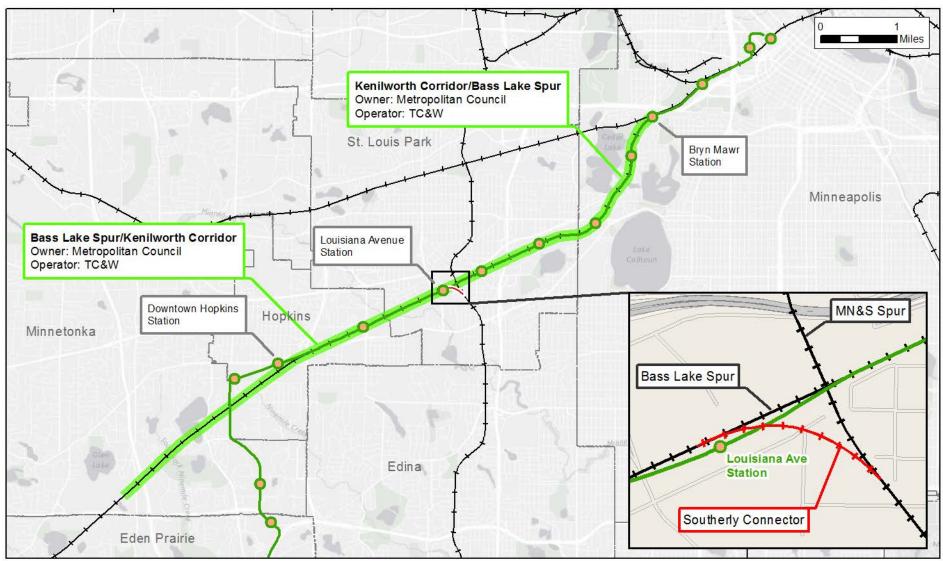

# **Transportation Committee**

July 10, 2017



Authorization to Execute Twin Cities & Western Railroad Operations and Maintenance Agreement

#2017-10SW



2

# Background

- Nov 9, 2016: Council authorized the Regional Administrator to:
  - Negotiate an Operations and Maintenance Agreement between the Council and Twin Cities and Western Railroad (TCWR)
  - File petitions with the Surface Transportation Board to acquire ROW and physical freight rail assets of the Bass Lake Spur & Kenilworth Corridor without the residual common carrier obligation



# **Existing Freight Rail Network**





# **Existing Freight Rail Owners & Operators**





#### **Proposed Freight Rail Owners & Operators**





# **Overview of Operations and Maintenance Agreement**

- Provides for TCWR's right to access Bass Lake Spur & Kenilworth Corridor for freight operations in exchange for an annual indexed access fee
- Through a coordination committee, parties will:
  - Develop an annual maintenance plan for freight assets including routine maintenance, inspection and repair will be TCWR responsibility
  - Long-term capital replacement will be Met Council responsibility
- Addresses risk allocation and insurance requirements



### Recommendation

- Authorize Regional Administrator to execute an agreement with TCWR (2017-10)
  - Annual indexed access fee of \$55,000 annually
  - Contingent upon Surface Transportation Board



#### **Authorization to Condemn Parcels**

#### #2017-141



9

#### **Location