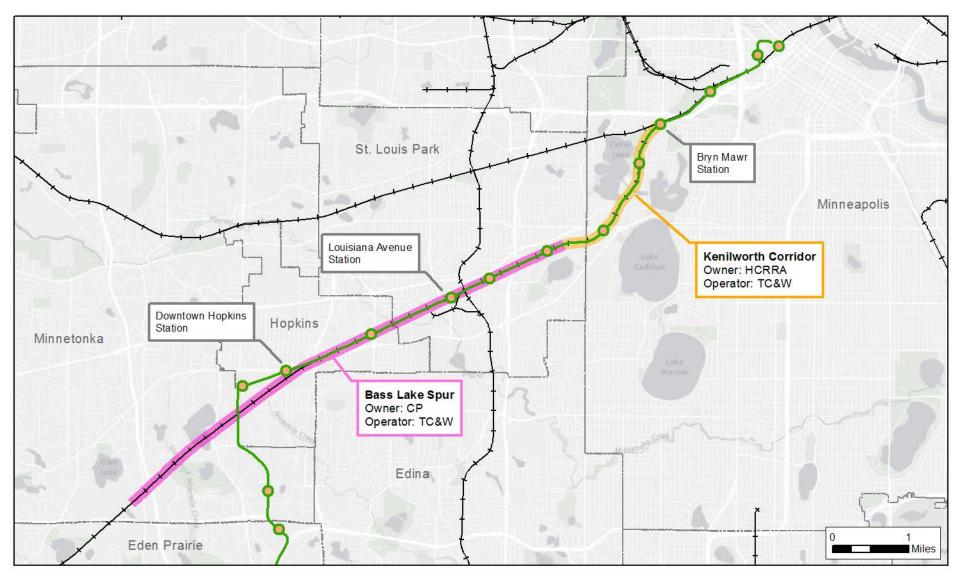

# **Transportation Committee**

July 10, 2017



Authorization to Execute Twin Cities & Western Railroad Operations and Maintenance Agreement

#2017-10SW



2

# Background

- Nov 9, 2016: Council authorized the Regional Administrator to:
  - Negotiate an Operations and Maintenance Agreement between the Council and Twin Cities and Western Railroad (TCWR)
  - File petitions with the Surface Transportation Board to acquire ROW and physical freight rail assets of the Bass Lake Spur & Kenilworth Corridor without the residual common carrier obligation



# **Existing Freight Rail Network**





# **Existing Freight Rail Owners & Operators**





#### **Proposed Freight Rail Owners & Operators**





# **Overview of Operations and Maintenance Agreement**

- Provides for TCWR's right to access Bass Lake Spur & Kenilworth Corridor for freight operations in exchange for an annual indexed access fee
- Through a coordination committee, parties will:
  - Develop an annual maintenance plan for freight assets including routine maintenance, inspection and repair will be TCWR responsibility
  - Long-term capital replacement will be Met Council responsibility
- Addresses risk allocation and insurance requirements



### Recommendation

- Authorize Regional Administrator to execute an agreement with TCWR (2017-10)
  - Annual indexed access fee of \$55,000 annually
  - Contingent upon Surface Transportation Board



#### **Authorization to