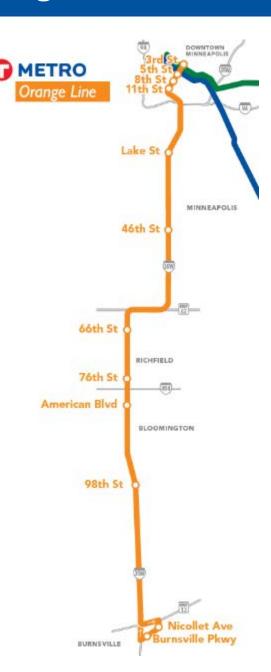

#### What is the Orange Line project?

- 17-mile Highway BRT project
- \$150 million capital project opening 2020/2021
- Active project within FTA Small Starts grant program

# I-35W south is Minnesota's most heavily-traveled transportation corridor

- 210,000 cars, trucks, and buses per day on 35W
- 14,000 existing bus riders each weekday on 26 routes
- Over 26,000 rides by 2040 w/ BRT

#### Who are Orange Line riders?

- Access to 30,000 suburban jobs
- Better serves all-day, evening, weekend markets
- Better serves non-downtown trips, especially to the 494 corridor