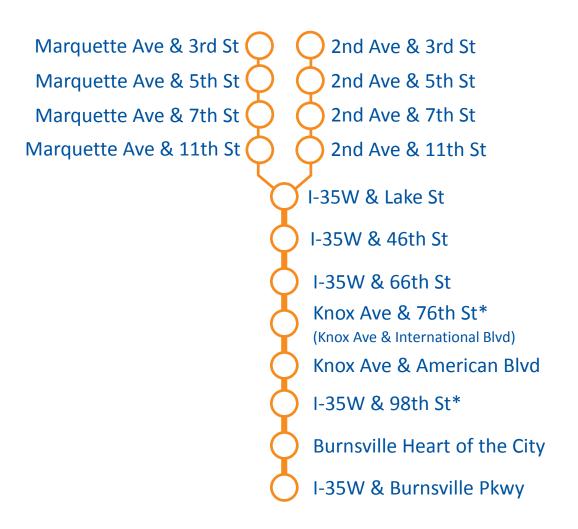

# I-35W south is Minnesota's most heavily-traveled transportation corridor

- 210,000 cars, trucks, and buses per day on 35W
- 14,000 existing bus riders each weekday on 26 routes
- Over 26,000 rides by 2040 w/ BRT

#### Who are Orange Line riders?

- Access to 30,000 suburban jobs
- Better serves all-day, evening, weekend markets
- Better serves non-downtown trips, especially to the 494 corridor