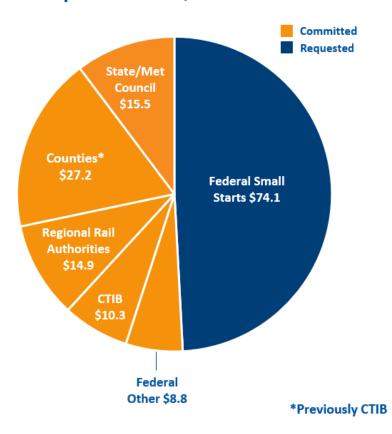

### **Funding & Budget**

- Total capital cost: \$150.7 million
- All non-federal project funds secured
  - \$12.1 M for Orange Line awarded by state 2017
     special session bonding bill
  - Received federal Letter of No Prejudice allowing local funds to be encumbered with MnDOT
- CTIB dissolution
  - Hennepin and Dakota will fulfill remaining CTIB capital commitment
    - \$3.8M paid by Dakota
    - \$23.4M paid by Hennepin
  - 50% of Orange Line operating costs will be split
     86% Hennepin /14% Dakota

#### **Capital Sources, in Millions**