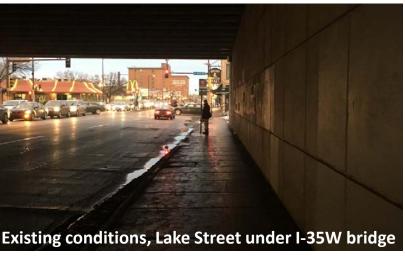

# I-35W south is Minnesota's most heavily-traveled transportation corridor

- 210,000 cars, trucks, and buses per day on 35W
- 14,000 existing bus riders each weekday on 26 routes
- Over 26,000 rides by 2040 w/ BRT