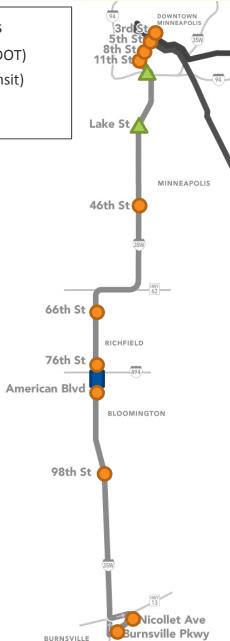

# I-35W south is Minnesota's most heavily-traveled transportation corridor

- 210,000 cars, trucks, and buses per day on 35W
- 14,000 existing bus riders each weekday on 26 routes
- Over 26,000 rides by 2040 w/ BRT

#### Who are Orange Line riders?

- Access to 30,000 suburban jobs
- Better serves all-day, evening, weekend markets
- Better serves non-downtown trips, especially to the 494 corridor