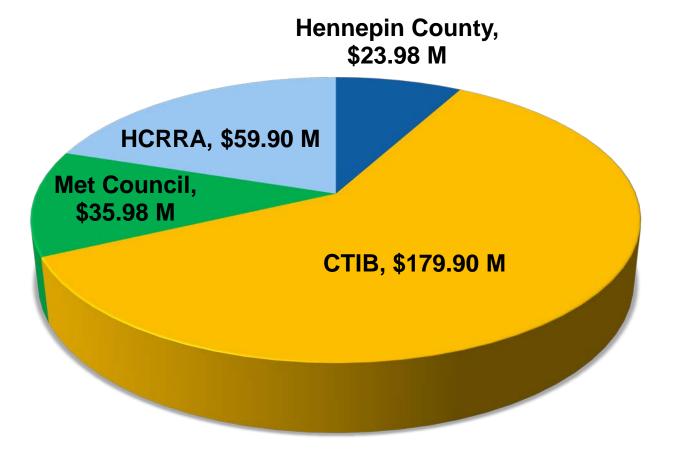

## **Engineering Phase Funding**

Total Engineering Budget Oct 2016 - March 2018: \$299 Million HCRRA Share: \$59.9 Million (20%)