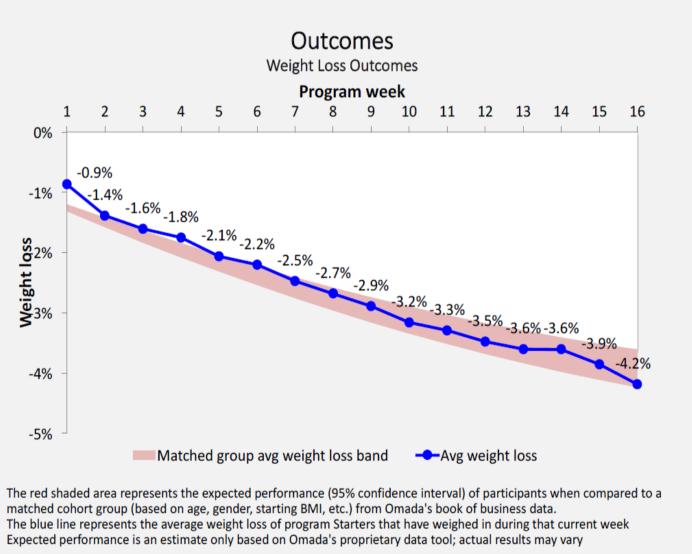

althy and happy driving



# 12- week Weight Management Program: SHAPE

- Programming four days a week
  - 3 days of exercise
  - 1 day of nutrition education
- South and MJR garages
  June
- Heywood garage September



The program includes weekly discussions led by a nutrition professional, group support from your peers, food/activity logging, one-on-one coaching, and motivating group exercise classes!









# **Omada Diabetes Prevention** Program May 2017

### **Enrollment**

Enrollment Application, Acceptance, and Enrollment Numbers



Applied: Participants who have submitted an online application on Omada Health's website Accepted: Applicants who have been accepted based on coverage and risk criteria Enrolled: Applicants who have formally kicked off in an Omada group

### Outcomes









# Fitness Room Support

- Fitness room orientations
- Fitness equipment replacements (minigrants)
- Fitness goal planning by request
- Fitness classes by request



- Join us for free, drop-in fitness classes for all fitness levels
- Led by professional fitness trainer, Rena Kramer - a weight loss specialist with over 15 years of experience in the fitness industry, Rena will help you on your path to health, fitness, and total well-being!
- Wear clothes you can sweat in and comfortable shoes





### **Health Assessment** May 2017

### **2017 Health Assessment Metro Transit Visits**

What do you have

Want to live and feel your best-at home, at work, at play? Metropolitan Council is again offering the HealthPartners health assessment for employees who have HealthPartners medical or