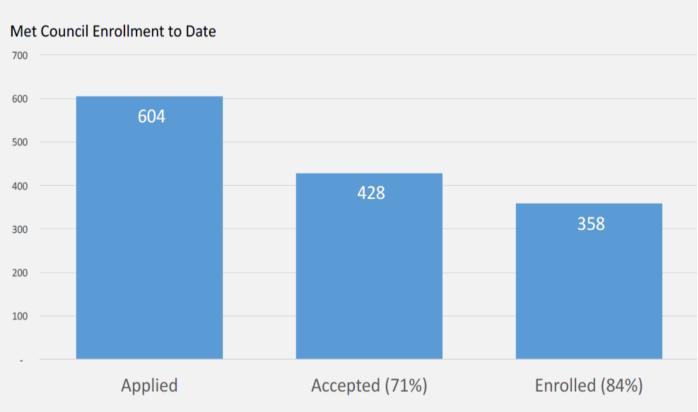

### **Enrollment**

Enrollment Application, Acceptance, and Enrollment Numbers

Applied: Participants who have submitted an online application on Omada Health's website Accepted: Applicants who have been accepted based on coverage and risk criteria Enrolled: Applicants who have formally kicked off in an Omada group