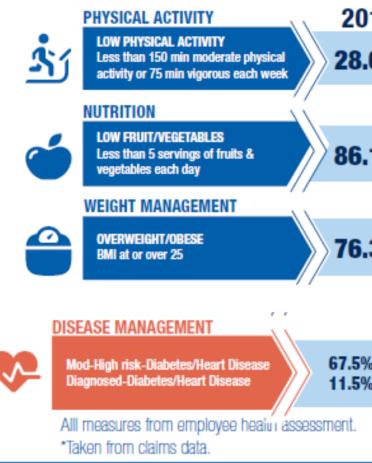

# **Top four Transit Health Risks**

- 1. Low physical activity- 35%
- 2. Low fruits and vegetables-86%
- **3.** Weight management 81% overweight or obese
- 4. Diabetes / Heart Disease 52% high risk

### **COUNCIL HEALTH AND WELLNESS**

| )14 | 2015  | -             | HEALTH<br>Trend                                  | DO<br>Nothing | B.O.B.        |
|-----|-------|---------------|--------------------------------------------------|---------------|---------------|
| .6% | 32.7% | 31.3%         |                                                  | <b>+7</b> %   | <b>29.2</b> % |
|     |       |               |                                                  |               |               |
| .1% | 86.6% | <b>84.8</b> % | +                                                | + <b>7</b> %  | <b>78.4</b> % |
|     |       |               |                                                  |               |               |
| .3% | 78.7% | <b>78.5</b> % |                                                  | <b>+7</b> %   | <b>66.9</b> % |
|     |       |               |                                                  | l             | 1             |
| %   | 67.9% | 67.8%         |                                                  |               |               |
| %   | 11.9% | 12.3%         |                                                  | <b>+7</b> %   | <b>58.2</b> % |
|     |       | 1             | 2014-2016 TREN<br>Yellow Denûte<br>A <1% Change. |               |               |