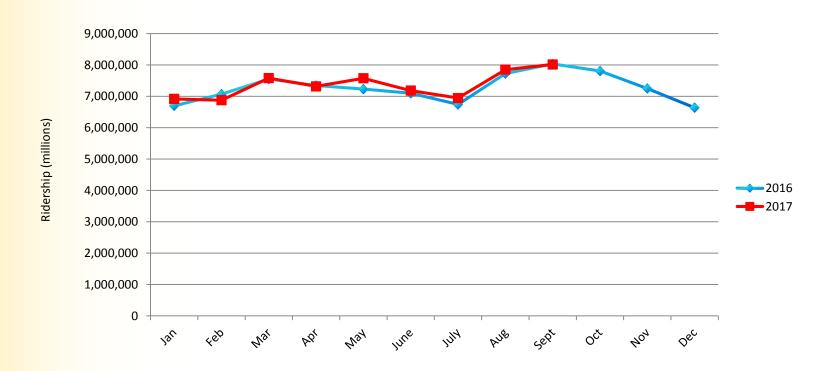

#### Council Ridership – Q3 2017

YTD 2016: 65,487,302 I YTD 2017: 66,253,247 (+1.17%)