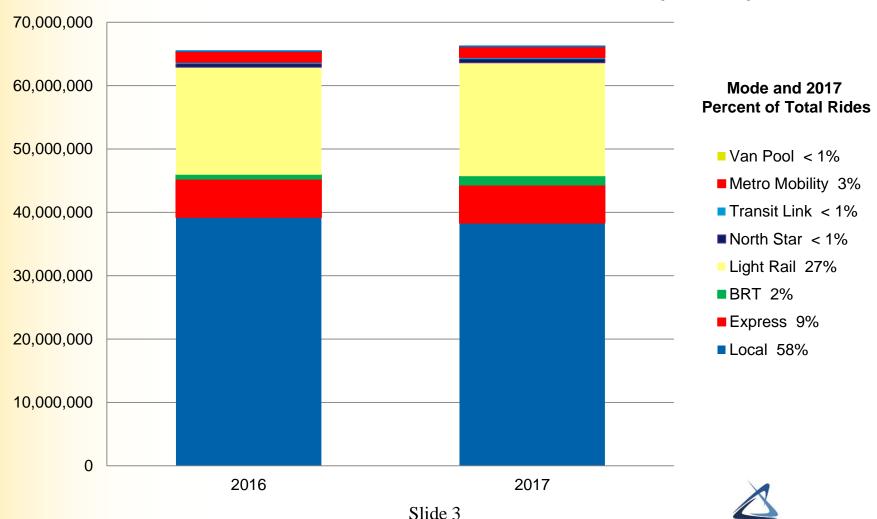

#### Council Ridership by Mode – Q3 2017

YTD 2016: 65,487,302 I YTD 2017: 66,253,247 (+1.17%)

#### Council Ridership by Mode YTD – Q3 2017

YTD 2016: 65,487,302 I YTD 2017: 66,253,247 (+1.17%)

| Mode              | 2016 YTD<br>Q3 | 2017 YTD<br>Q3 | Nominal<br>Change | % Change |
|-------------------|----------------|----------------|-------------------|----------|
|                   |                |                |                   |          |
| Local             | 39,212,083     | 38,310,743     | -901,340          | -2%      |
| Bus Rapid Transit | 658,888        | 1,389,780      | 730,892           | 111%     |
| Express           | 6,046,152      | 5,994,309      | -51,843           | -1%      |
| Light Rail        | 16,986,692     | 17,909,944     | 923,252           | 5%       |
| Northstar         | 546,680        | 609,164        | 62,484            | 11%      |
| Metro Mobility    | 1,682,686      | 1,702,547      | 19,861            | 1%       |
| Transit Link      | 229,058        | 221,451        | -7,607            | -3%      |
| Vanpool           | 125,063        | 115,309        | -9,754            | -8%      |
| Council Total     | 65,487,302     | 66,253,247     | 765,945           | 1.17%    |

#### **Conclusions**

- Bus ridership highlights
  - The dramatic increase in BRT ridership is due to the June 2016 implementation of A Line in the Snelling Ave corridor.
  - 2017 A-Line BRT (Snelling Ave) ridership increased 15% from Q3 2016 to Q3 2017
  - 2017 Red Line BRT (Cedar Ave) ridership increased 7% from Q3 2016 to Q3 2017
- Rail ridership is growing
  - Light rail ridership is up 5 percent
  - Northstar ridership is up11 percent
- Metro Mobility slight increase