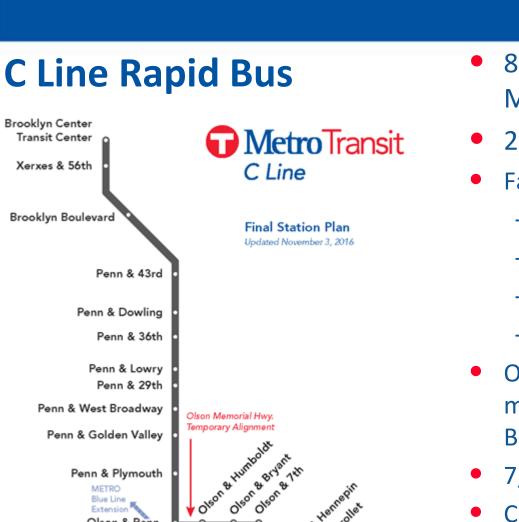

Nicollet

METRO

METRO Blue Line

Green Line

Brooklyn Center

Transit Center

Xerxes & 56th

Brooklyn Boulevard

Penn & 43rd

Penn & 36th

Penn & Lowry Penn & 29th

Penn & West Broadway

Penn & Golden Valley

Penn & Plymouth METRO Blue Line

Extension

Glenwood Ave. Recommended

Permanent Alignment -

Stations TBD

Olson & Penn.

Penn & Dowling

- 8.5 miles from downtown Minneapolis to Brooklyn Center
- 23 stations
- Faster trip
  - Pre-boarding fare payment
  - All-door boarding on 60-foot buses
  - In-lane stop (curb extensions)
  - Transit signal priority
- Opens on Olson Highway in 2019, moves to Glenwood Avenue when Blue Line Extension opens (~2022)
- 7,600 daily rides today, 9,300 by 2030
- Coordination with 8th Street **Reconstruction**, Penn Avenue improvements