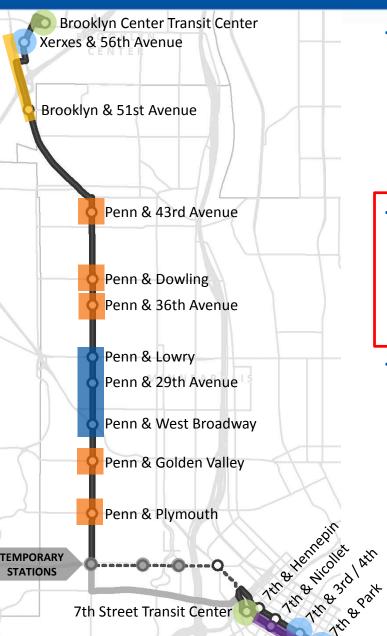

Nicollet

METRO

METRO Blue Line

Green Line

Brooklyn Center

Transit Center

Xerxes & 56th

Brooklyn Boulevard

Penn & 43rd

Penn & 36th

Penn & Lowry Penn & 29th

Penn & West Broadway

Penn & Golden Valley

Penn & Plymouth METRO Blue Line

Extension

Glenwood Ave. Recommended

Permanent Alignment -

Stations TBD

Olson & Penn.

Penn & Dowling

- 8.5 miles from downtown Minneapolis to Brooklyn Center
- 23 stations
- Faster trip
  - Pre-boarding fare payment
  - All-door boarding on 60-foot buses
  - In-lane stop (curb extensions)
  - Transit signal priority
- Opens on Olson Highway in 2019, moves to Glenwood Avenue when Blue Line Extension opens (~2022)
- 7,600 daily rides today, 9,300 by 2030
- Coordination with 8th Street **Reconstruction**, Penn Avenue improvements