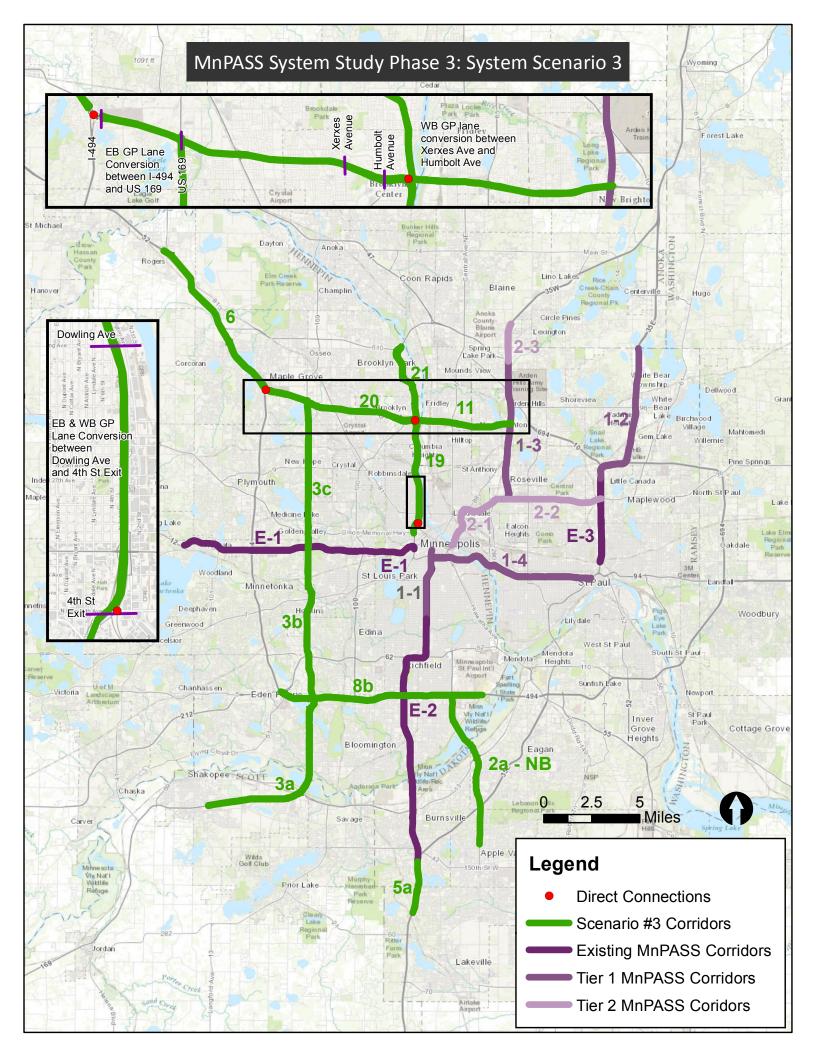

| Corridor                                          | Highway             | Corridor Limits                                          |
|---------------------------------------------------|---------------------|----------------------------------------------------------|
| Existing MnPASS Corridors                         |                     |                                                          |
| E-1                                               | I-394               | Hennepin Co 15/Carlson Pkwy to Downtown Minneapolis      |
| E-2                                               | I-35W               | Crystal Lake Rd/Cliff Rd to 46th St/26th St              |
| E-3                                               | I-35E               | Cayuga St/Ramsey Co E to Little Canada Rd                |
| TPP Tier 1 Corridors (Current Revenue Scenario)   |                     |                                                          |
| 1-1                                               | I-35W               | Downtown Minneapolis to 46th St (Under Construction)     |
| 1-2                                               | I-35E               | Little Canada Rd to Ramsey Co J/Ramsey Co 96 (Completed) |
| 1-3                                               | I-35W               | MN 36/280 to US 10                                       |
| 1-4                                               | I-94                | Downtown Minneapolis and Downtown St. Paul               |
| TPP Tier 2 Corridors (Increased Revenue Scenario) |                     |                                                          |
| 2-1                                               | I-35W               | Downtown Minneapolis to MN 36/280                        |
| 2-2                                               | TH 36 Eastbound     | I-35W to I-35E                                           |
| 2-3                                               | I-35W               | US 10 to 95th Ave in Blaine (Funded)                     |
| Scenario 3 Corridors                              |                     |                                                          |
| 2a-NB                                             | TH 77<br>Northbound | 138th Street to I-494                                    |
| За                                                | US 169              | Marschall Road to I-494                                  |
| 3b                                                | US 169              | I-494 to I-394                                           |
| 3c                                                | US 169              | I-394 to I-694                                           |
| 5a                                                | I-35                | Crystal Lake Rd/Southcross Dr to Dakota Co 50            |

I-494 to TH 101

I-94 to I-35W TH 55 to TH 252

I-94 to TH 610

TH 252 to I-494/694

US 212 to TH 5/MSP Airport

I-94

I-494

I-694

I-94

I-94

TH 252

8b

11

20

21