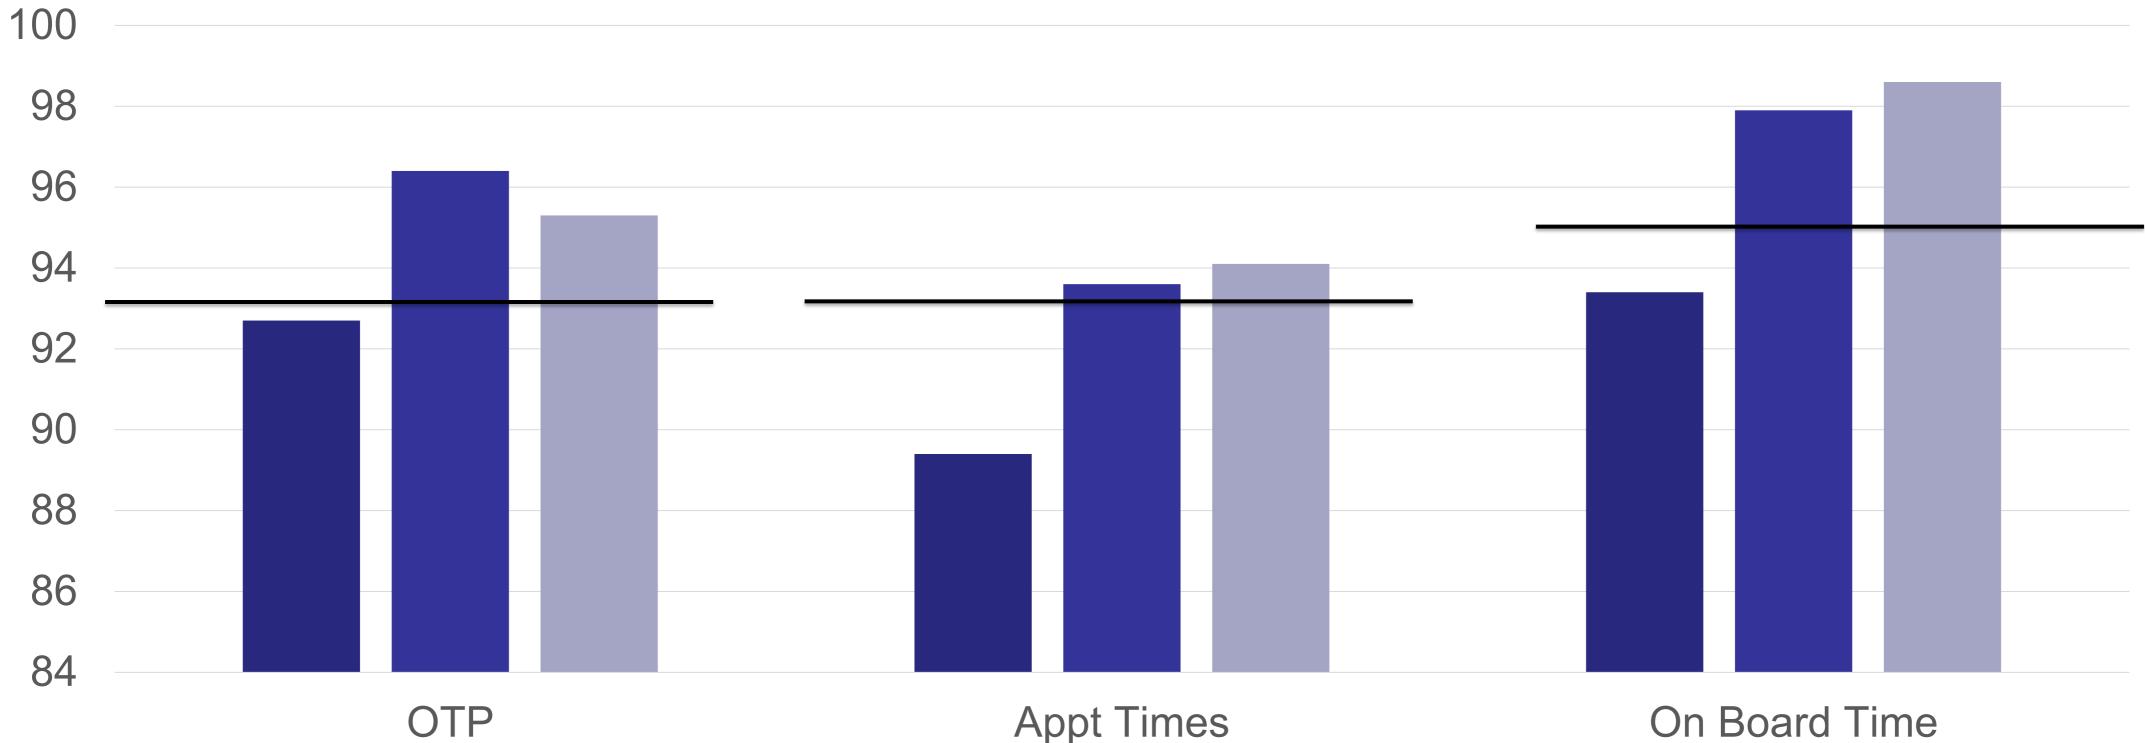

# **Key Performance Indicators**

• Non-ADA trip denials < 1%

Appt Times ■2019 ■2020 ■2021