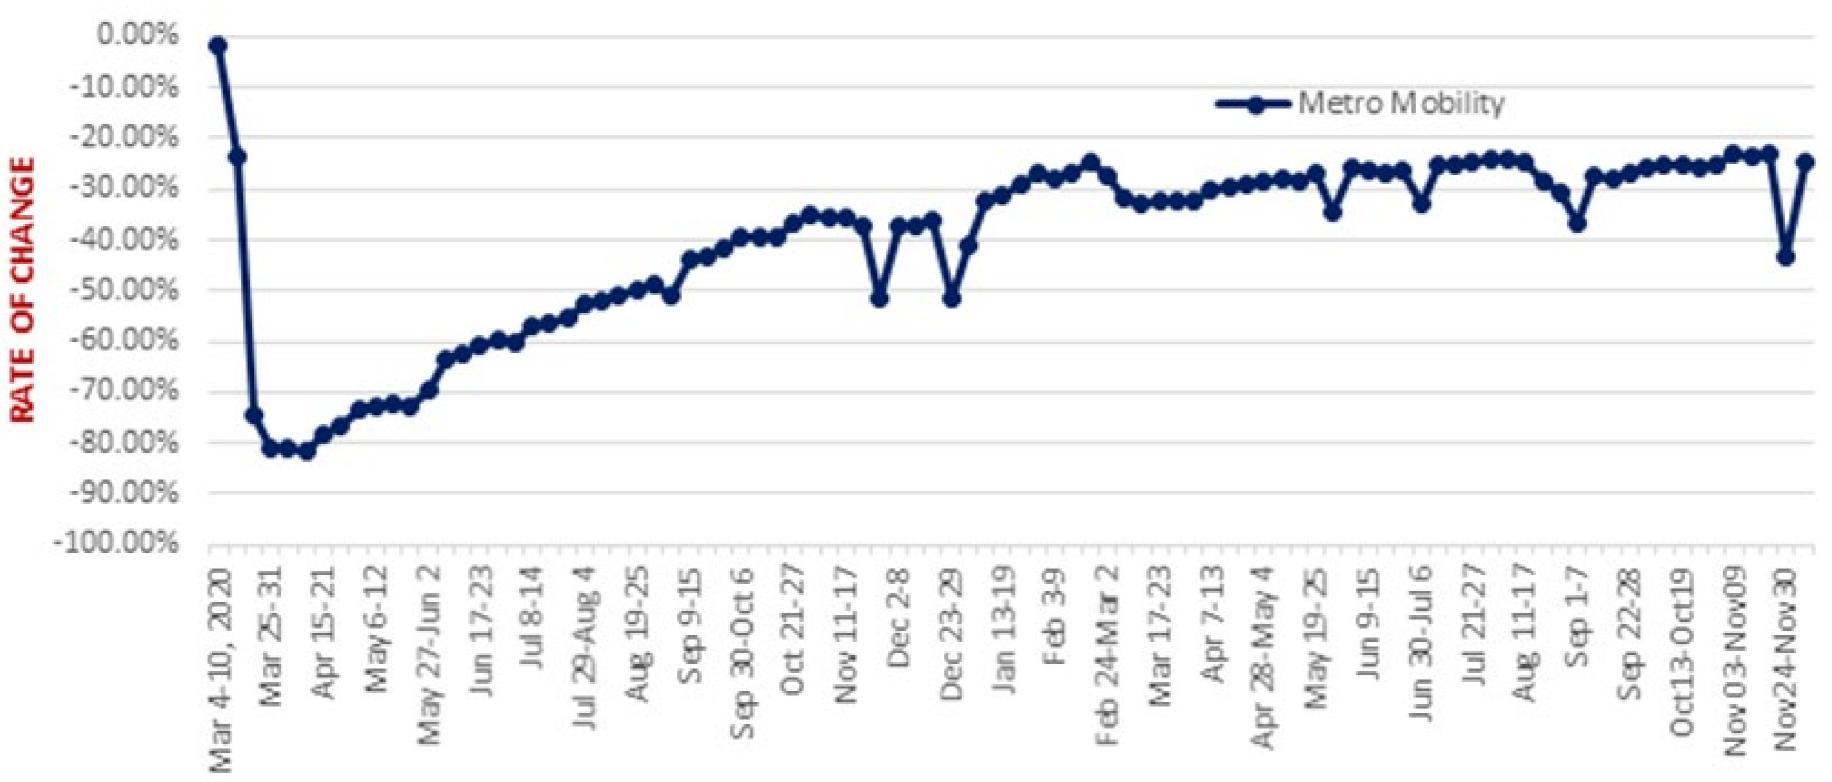

# Metro Mobility Program Update

Transportation Committee December 13, 2021

Christine Kuennen, Senior Manager Metro Mobility





## **Metro Mobility Services Update**

- Metro Mobility Service Center
- Teleworking staff
- On-site services and certification assessments
- Service Contracts
- Demand West Zone (2021-2026)
- Demand East Zone (2021-2026)
- Demand South Zone (2020-2025)
- Agency (2018-2023)
- Premium On-Demand Taxi (2020-2023)









## By the Numbers - 2020

- 80.3 M Operating expenditure
- 1.41 M ridership (2.42M in 2019)
- 64,500 certified, 17,500 active riders
- 633 vehicles
- 94 communities
- \$53.9 average subsidy per ride (\$28.6 in 2019)
- 12.7 mile average trip length (most single ride)





# **Ridership Trending Up**

### CHANGE IN RIDERSHIP







# **Key Performance Indicators**

• Non-ADA trip denials < 1%







Appt Times ■2019 ■2020 ■2021



# **Covid-19 Response**

### Covid Safety

- Operator and customer mask mandate
- Vaccine and test mandates contractor compliance
- Enhanced cleaning requirements for fleet
- Modified escort policy remains in place
- Taxi AWARE program
- Covid Special Services
  - Health care worker transport
  - Curbside trips
  - Food shelf deliveries
  - Grocery and goods deliveries
  - Free rides to state vaccination sites



362,889 healthcare worker trips

> 38,102 curbside trips

24,567 food shelf deliveries



Totals through 11-2021



# **Customer Support and Engagement**

- Hard copy and digital newsletters
- Listening sessions
- Community conversation online
- Virtual assessments pilot