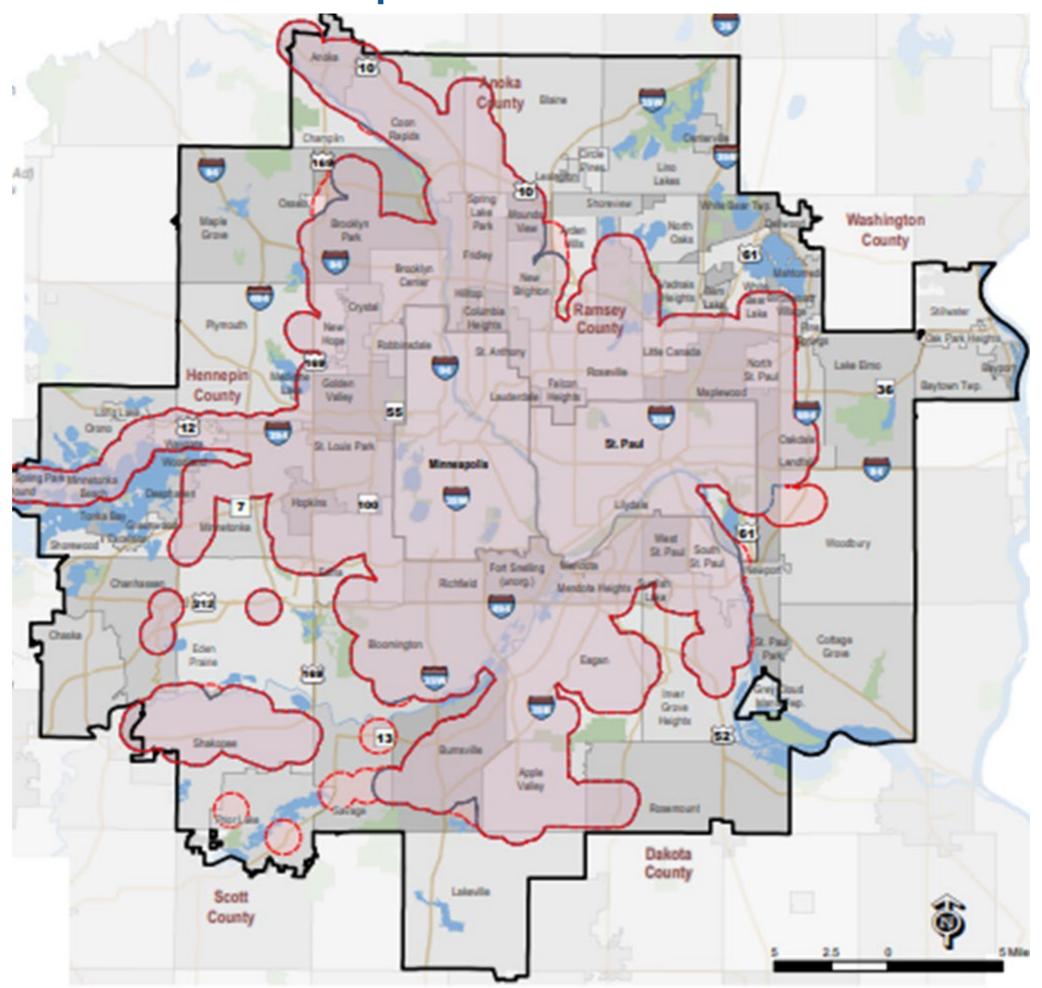

# **ADA Service Area and Hour updates**

Follows Metro Transit service updates effective Dec. 4.