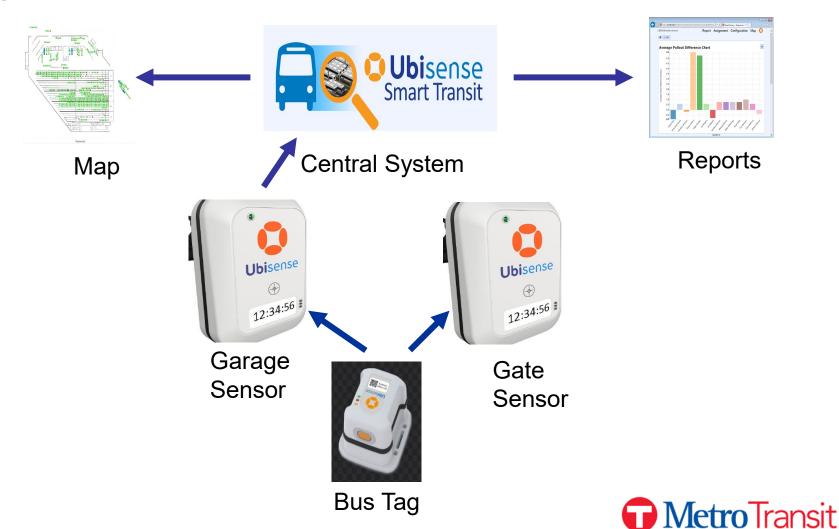

## Minneapolis Bus Garage Ubisense Bus Locator

Transportation Committee
October 11, 2021









## **Background – What is Ubisense?**

- The internal garage bus locator system, originally installed in 2010.
- Provides precise bus location inside bus garages, plus current bus markup and availability status
  - Integrated with TransitMaster, HASTUS, & TxBase
- Main Users: Garage Bus Dispatch & Maintenance
- In June 2021, Business Item 2021-121 was approved for hardware and software upgrades to Heywood, East Metro, Nicollet, South, Martin J Ruter, Overhaul Base, and Radio Shop

## **Business Need/ Current Situation**

 Needed to support operations of the new Minneapolis Bus Garage





a service of the Metropolitan Council

## **System At-a-Glance**