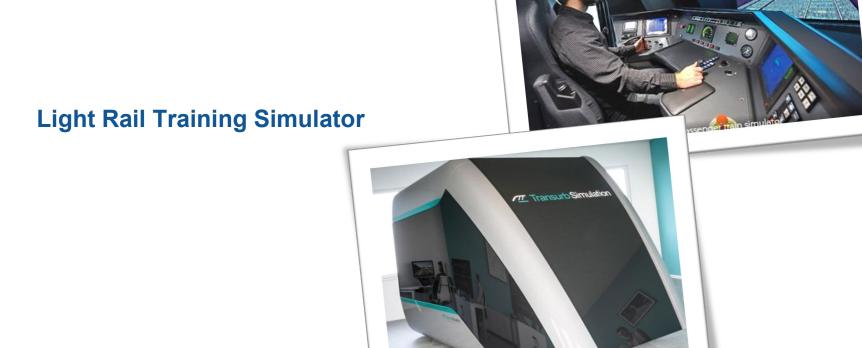

### **Rail Control Center Supervisor Qualification**

- What is the Rail Control Center?
- Designed using American
   Public Transportation
   Association (APTA) Standards
- 16-week training program
  - Rules Class Completion
  - On the Job Training
  - Classroom with RCC Trainer
  - Final Certification Week