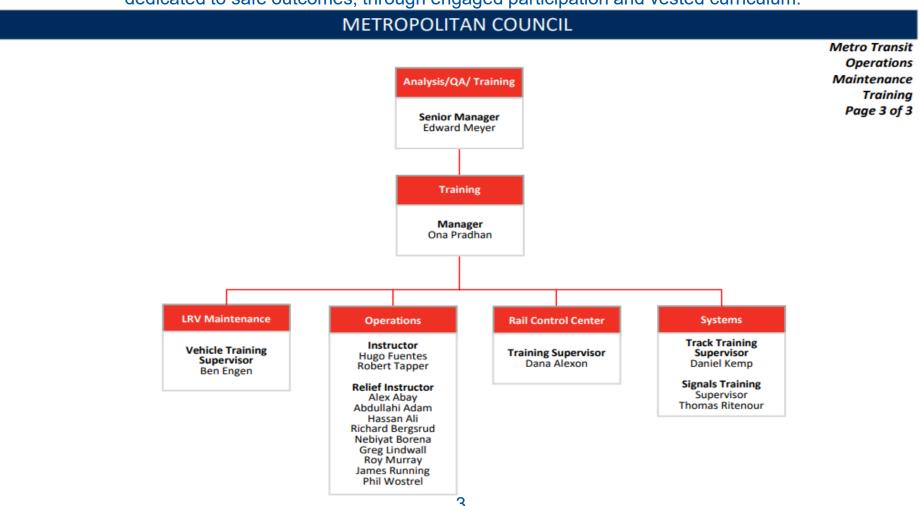

#### **Training Division Mission Statement and Staff**

To provide quality training to all divisions of Light Rail personnel, while creating and sustaining a learning culture, dedicated to safe outcomes, through engaged participation and vested curriculum.