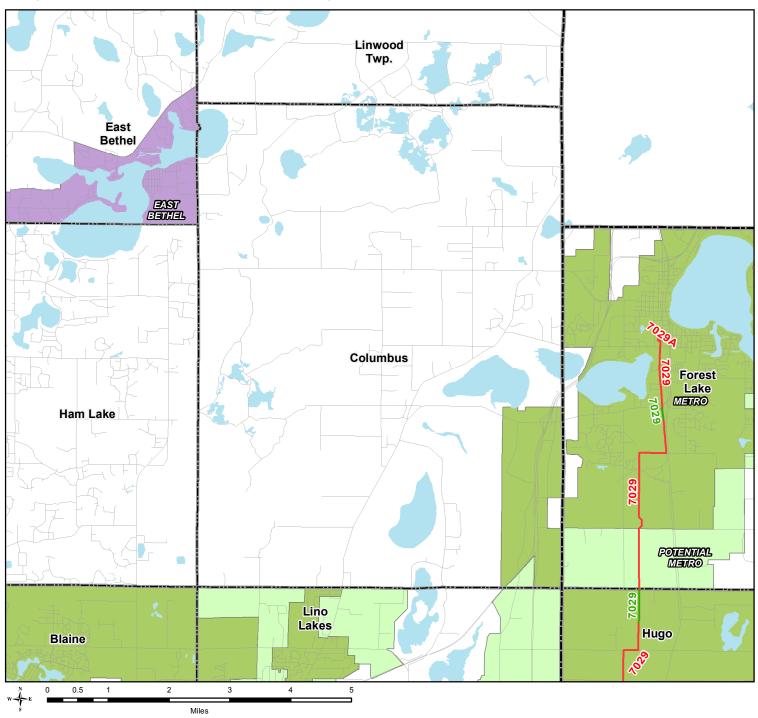

## Regional Wastewater System Long-Term Service Areas City of Columbus, Anoka County

## Shakopee Mdewakanton Sioux **Existing Interceptors Treatment Plant Service Areas** Community Gravity Current Potential Scott Co. Urban Expansion **Rural Centers** Forcemains Metro Scott Co. Rural Center Expansion County Boundaries Blue Lake Wildlife Mgmt. Area City and Township Boundaries Seneca **NCompass Street Centerlines Empire Orderly Annexations** Lakes and Rivers **Eagles Point** Rural Centers Pre-2030 St. Croix Valley Hastings Blue Lake Pre-2030 Rogers Rural Centers Post-2030 East Bethel Blue Lake Post-2030 Empire Post-2030