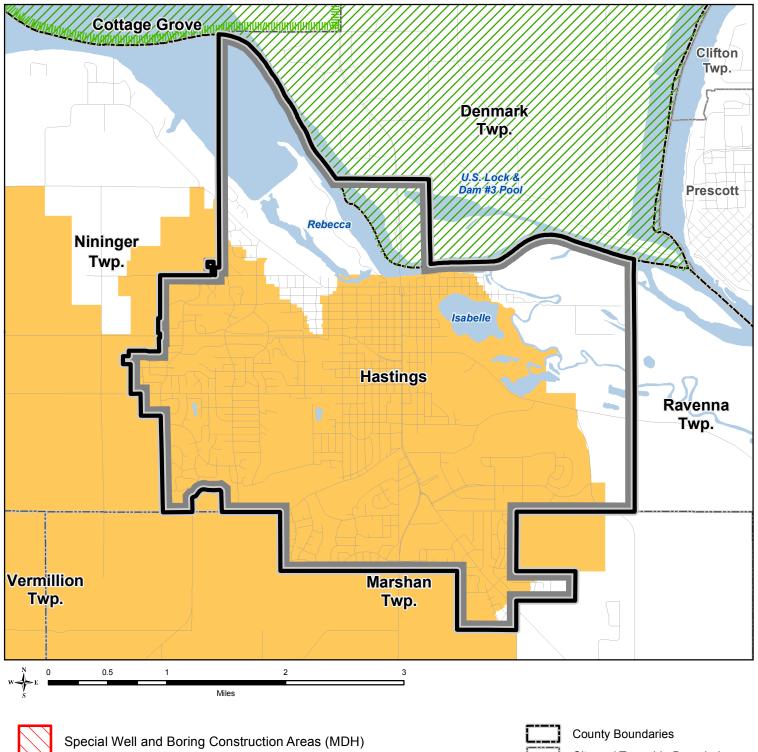

**Municipal Public Water Supply System Interconnections and Management Areas City of Hastings, Dakota & Washington Counties** 

The community's most recent local water supply plan reports that the public water supply system has no interconnections

Moderate to Highly Vulnerable Drinking Water Supply Management Areas (MDH)

City and Township Boundaries

**Open Water Features** 

NCompass Street Centerlines